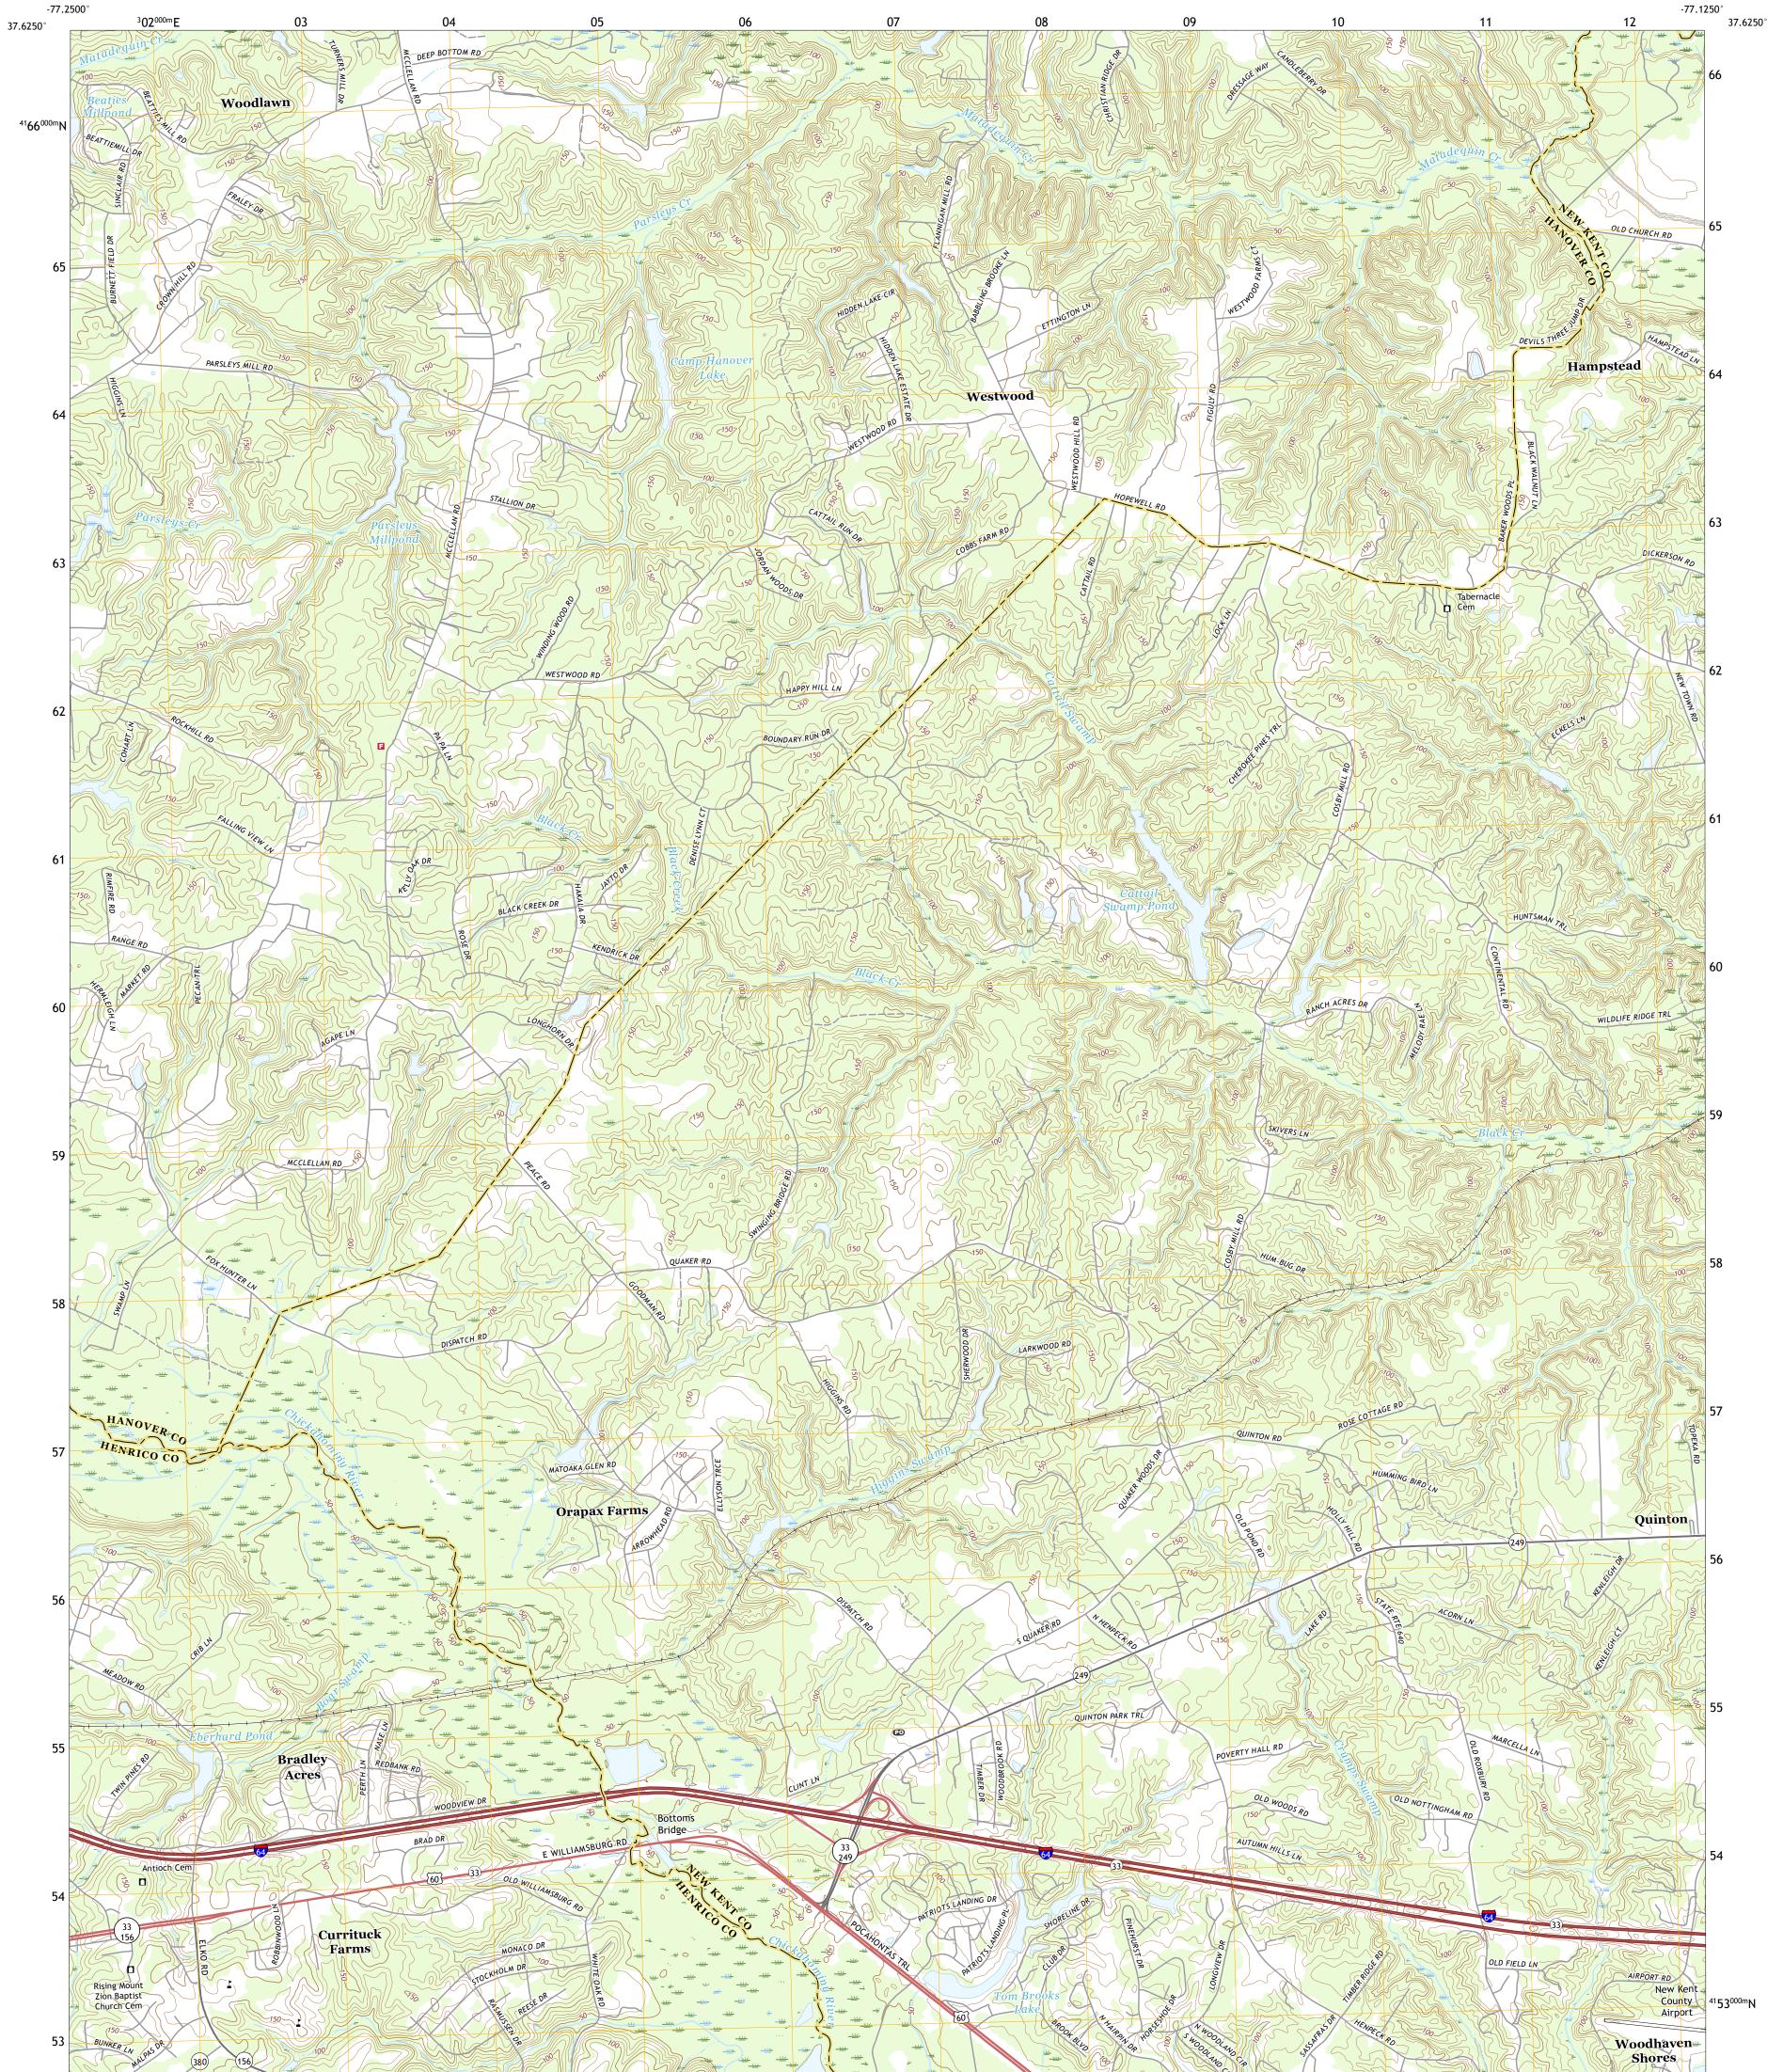

## U.S. DEPARTMENT OF THE INTERIOR U.S. GEOLOGICAL SURVEY

QUINTON QUADRANGLE VIRGINIA 7.5-MINUTE SERIES

Produced by the United States Geological Survey North American Datum of 1983 (NAD83) World Geodetic System of 1984 (WGS84). Projection and 1 000-meter grid:Universal Transverse Mercator, Zone 185 This map is not a legal document. Boundaries may be generalized for this map scale. Private lands within government reservations may not be shown. Obtain permission before entering private lands.

.....NAIP, June 2016 - September 2016 U.S. Census Bureau, 2016 .....GNIS, 1979 - 2019 .....National Hydrography Dataset, 1899 - 2018 .....National Elevation Dataset, 2010 - 2015 .....Multiple sources; see metadata file 2017 - 2018 Imagery.... Roads..... Names..... Hydrography..... Contours.. Boundaries... ..FWS National Wetlands Inventory 1989 - 2013 Wetlands...

## NSN. 7 6 4 3 0 1 6 4 0 1 0 1 6 NGA REF NO. US GS X 2 4 K 3 6 8 3 2

\_\_\_\_