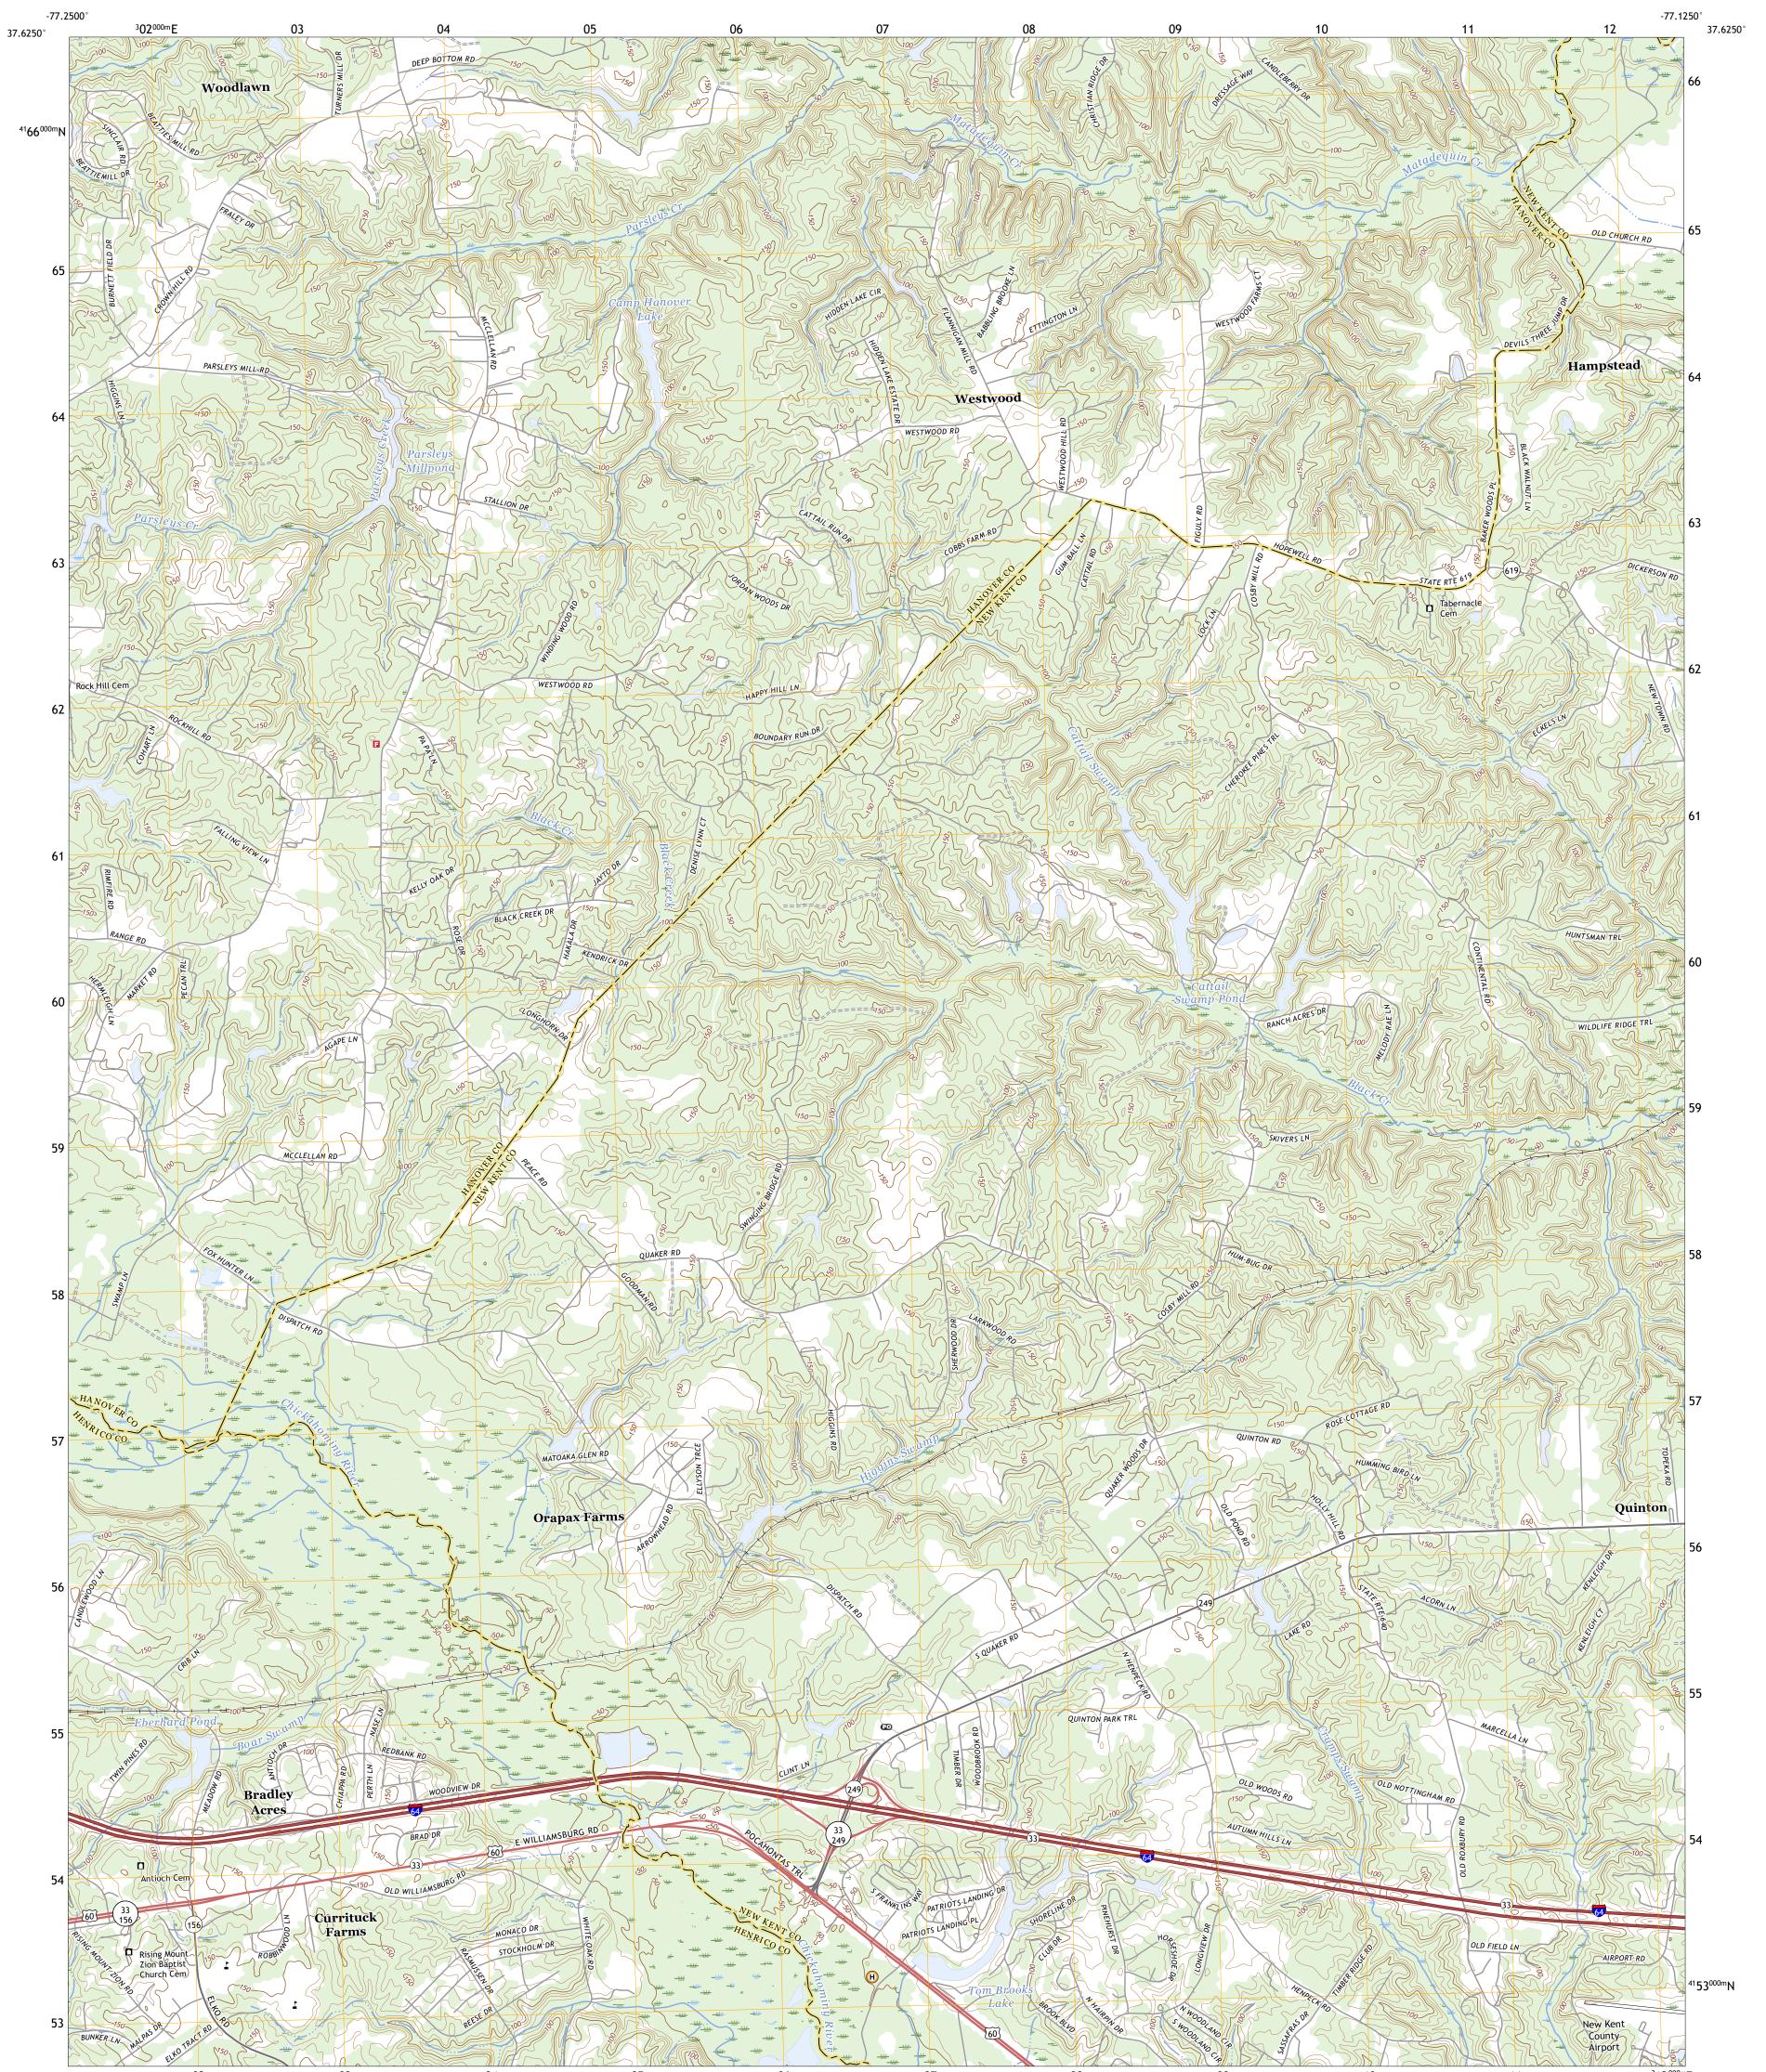

## U.S. DEPARTMENT OF THE INTERIOR U.S. GEOLOGICAL SURVEY

QUINTON QUADRANGLE VIRGINIA 7.5-MINUTE SERIES

Produced by the United States Geological Survey North American Datum of 1983 (NAD83) World Geodetic System of 1984 (WGS84). Projection and 1 000-meter grid:Universal Transverse Mercator, Zone 185 This map is not a legal document. Boundaries may be generalized for this map scale. Private lands within government reservations may not be shown. Obtain permission before entering private lands.