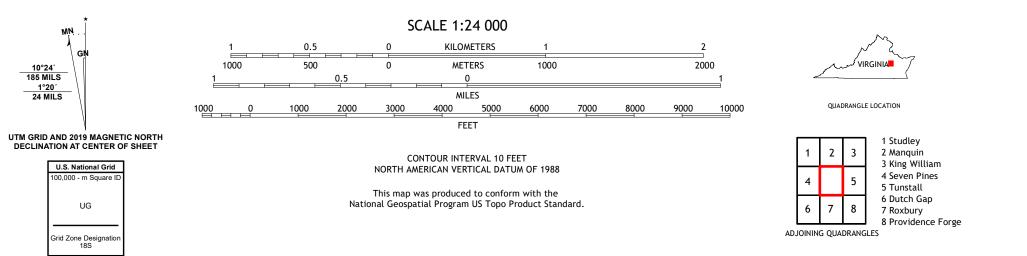

Imagery.... Roads..... Names..... Hydrography..... Contours.... Boundaries.... Wetlands... ..FWS National Wetlands Inventory 1989 - 2013

MN

10°24′ 185 MILS 1°20′ 24 MILS

GI

QUINTON, VA

2022