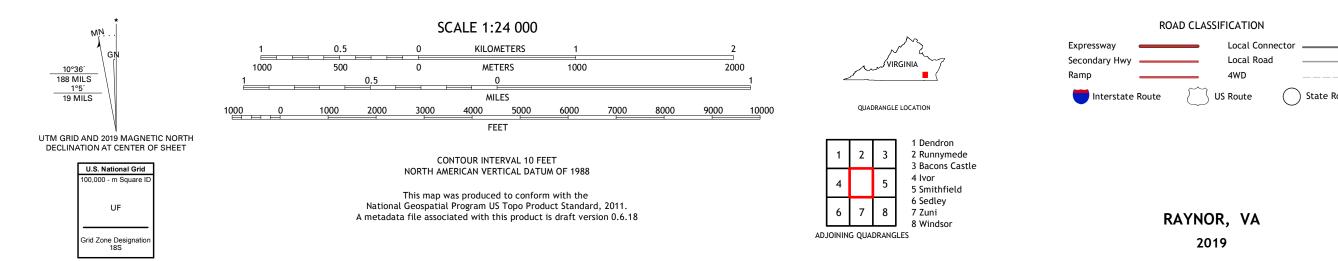

## U.S. DEPARTMENT OF THE INTERIOR U.S. GEOLOGICAL SURVEY

RAYNOR QUADRANGLE VIRGINIA 7.5-MINUTE SERIES

Produced by the United States Geological Survey North American Datum of 1983 (NAD83) World Geodetic System of 1984 (WGS84). Projection and 1 000-meter grid:Universal Transverse Mercator, Zone 185 This map is not a legal document. Boundaries may be generalized for this map scale. Private lands within government reservations may not be shown. Obtain permission before entering private lands.