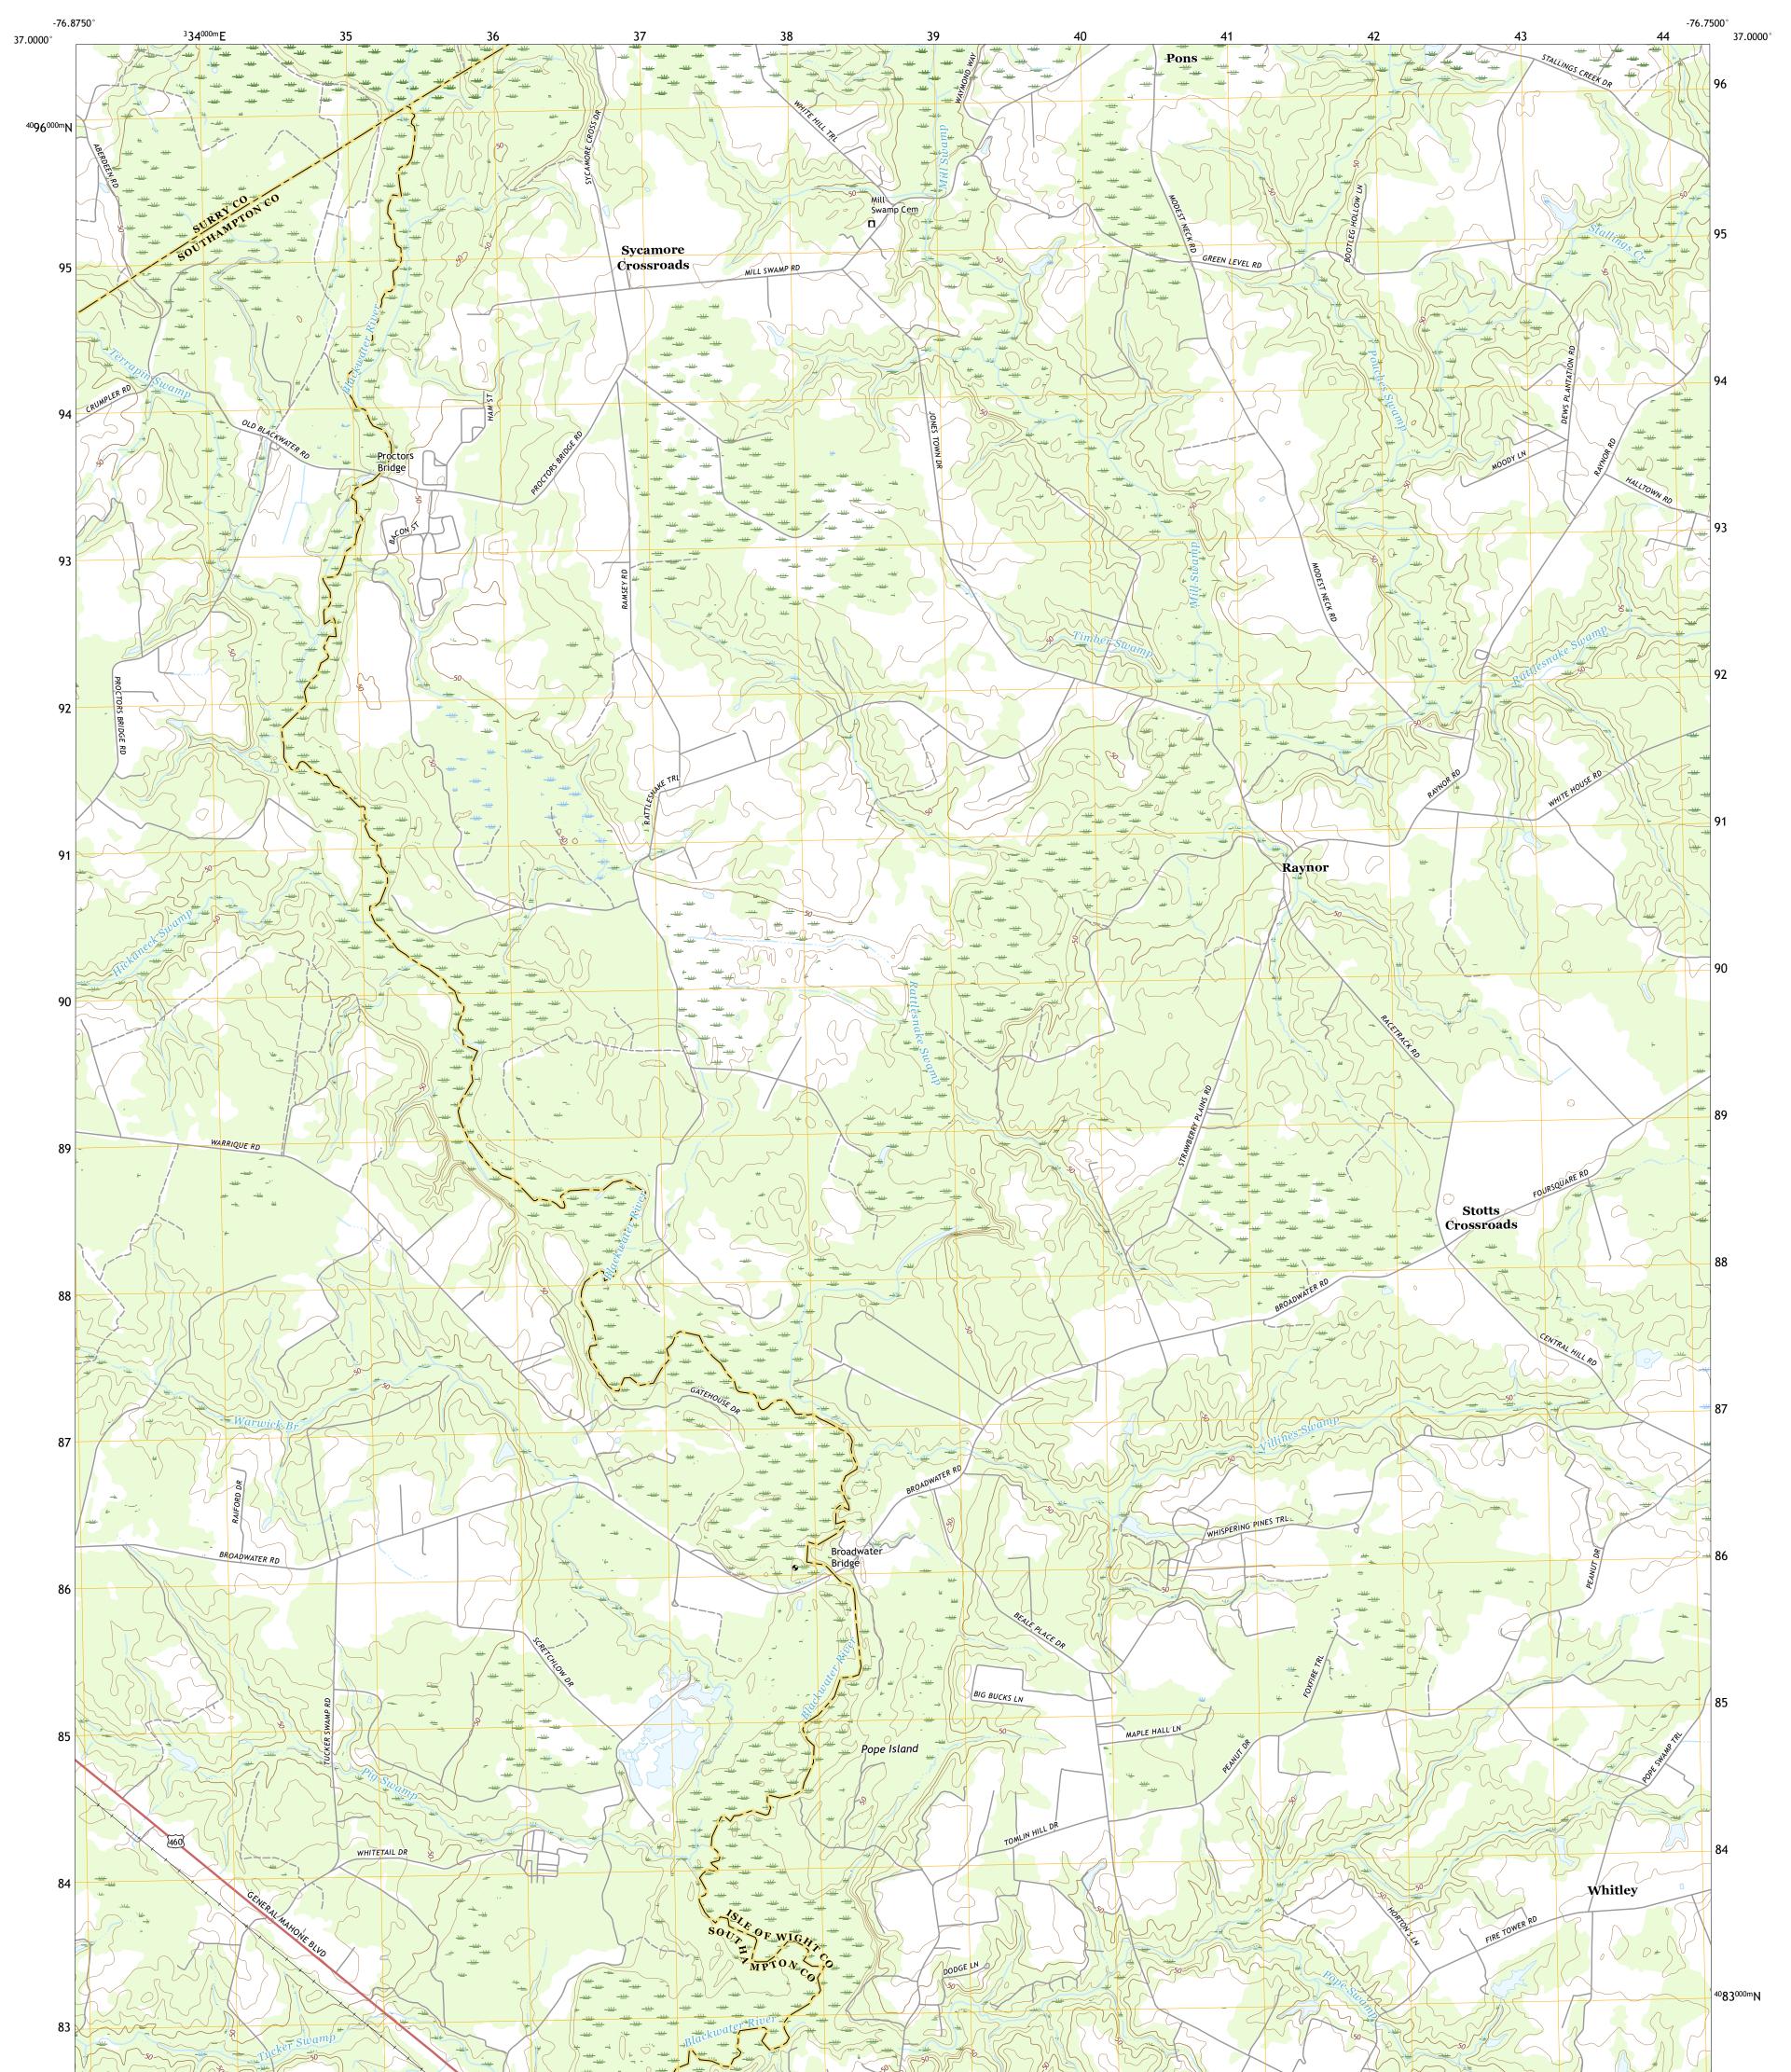

## U.S. DEPARTMENT OF THE INTERIOR U.S. GEOLOGICAL SURVEY

RAYNOR QUADRANGLE VIRGINIA 7.5-MINUTE SERIES

Produced by the United States Geological Survey North American Datum of 1983 (NAD83) World Geodetic System of 1984 (WGS84). Projection and 1 000-meter grid:Universal Transverse Mercator, Zone 185 This map is not a legal document. Boundaries may be generalized for this map scale. Private lands within government reservations may not be shown. Obtain permission before entering private lands.

Imagery.... Roads..... Names..... Hydrography..... Contours.....Boundaries.....Mu ..FWS National Wetlands Inventory 1989 - 2012 Wetlands...

\_\_\_\_

State Route