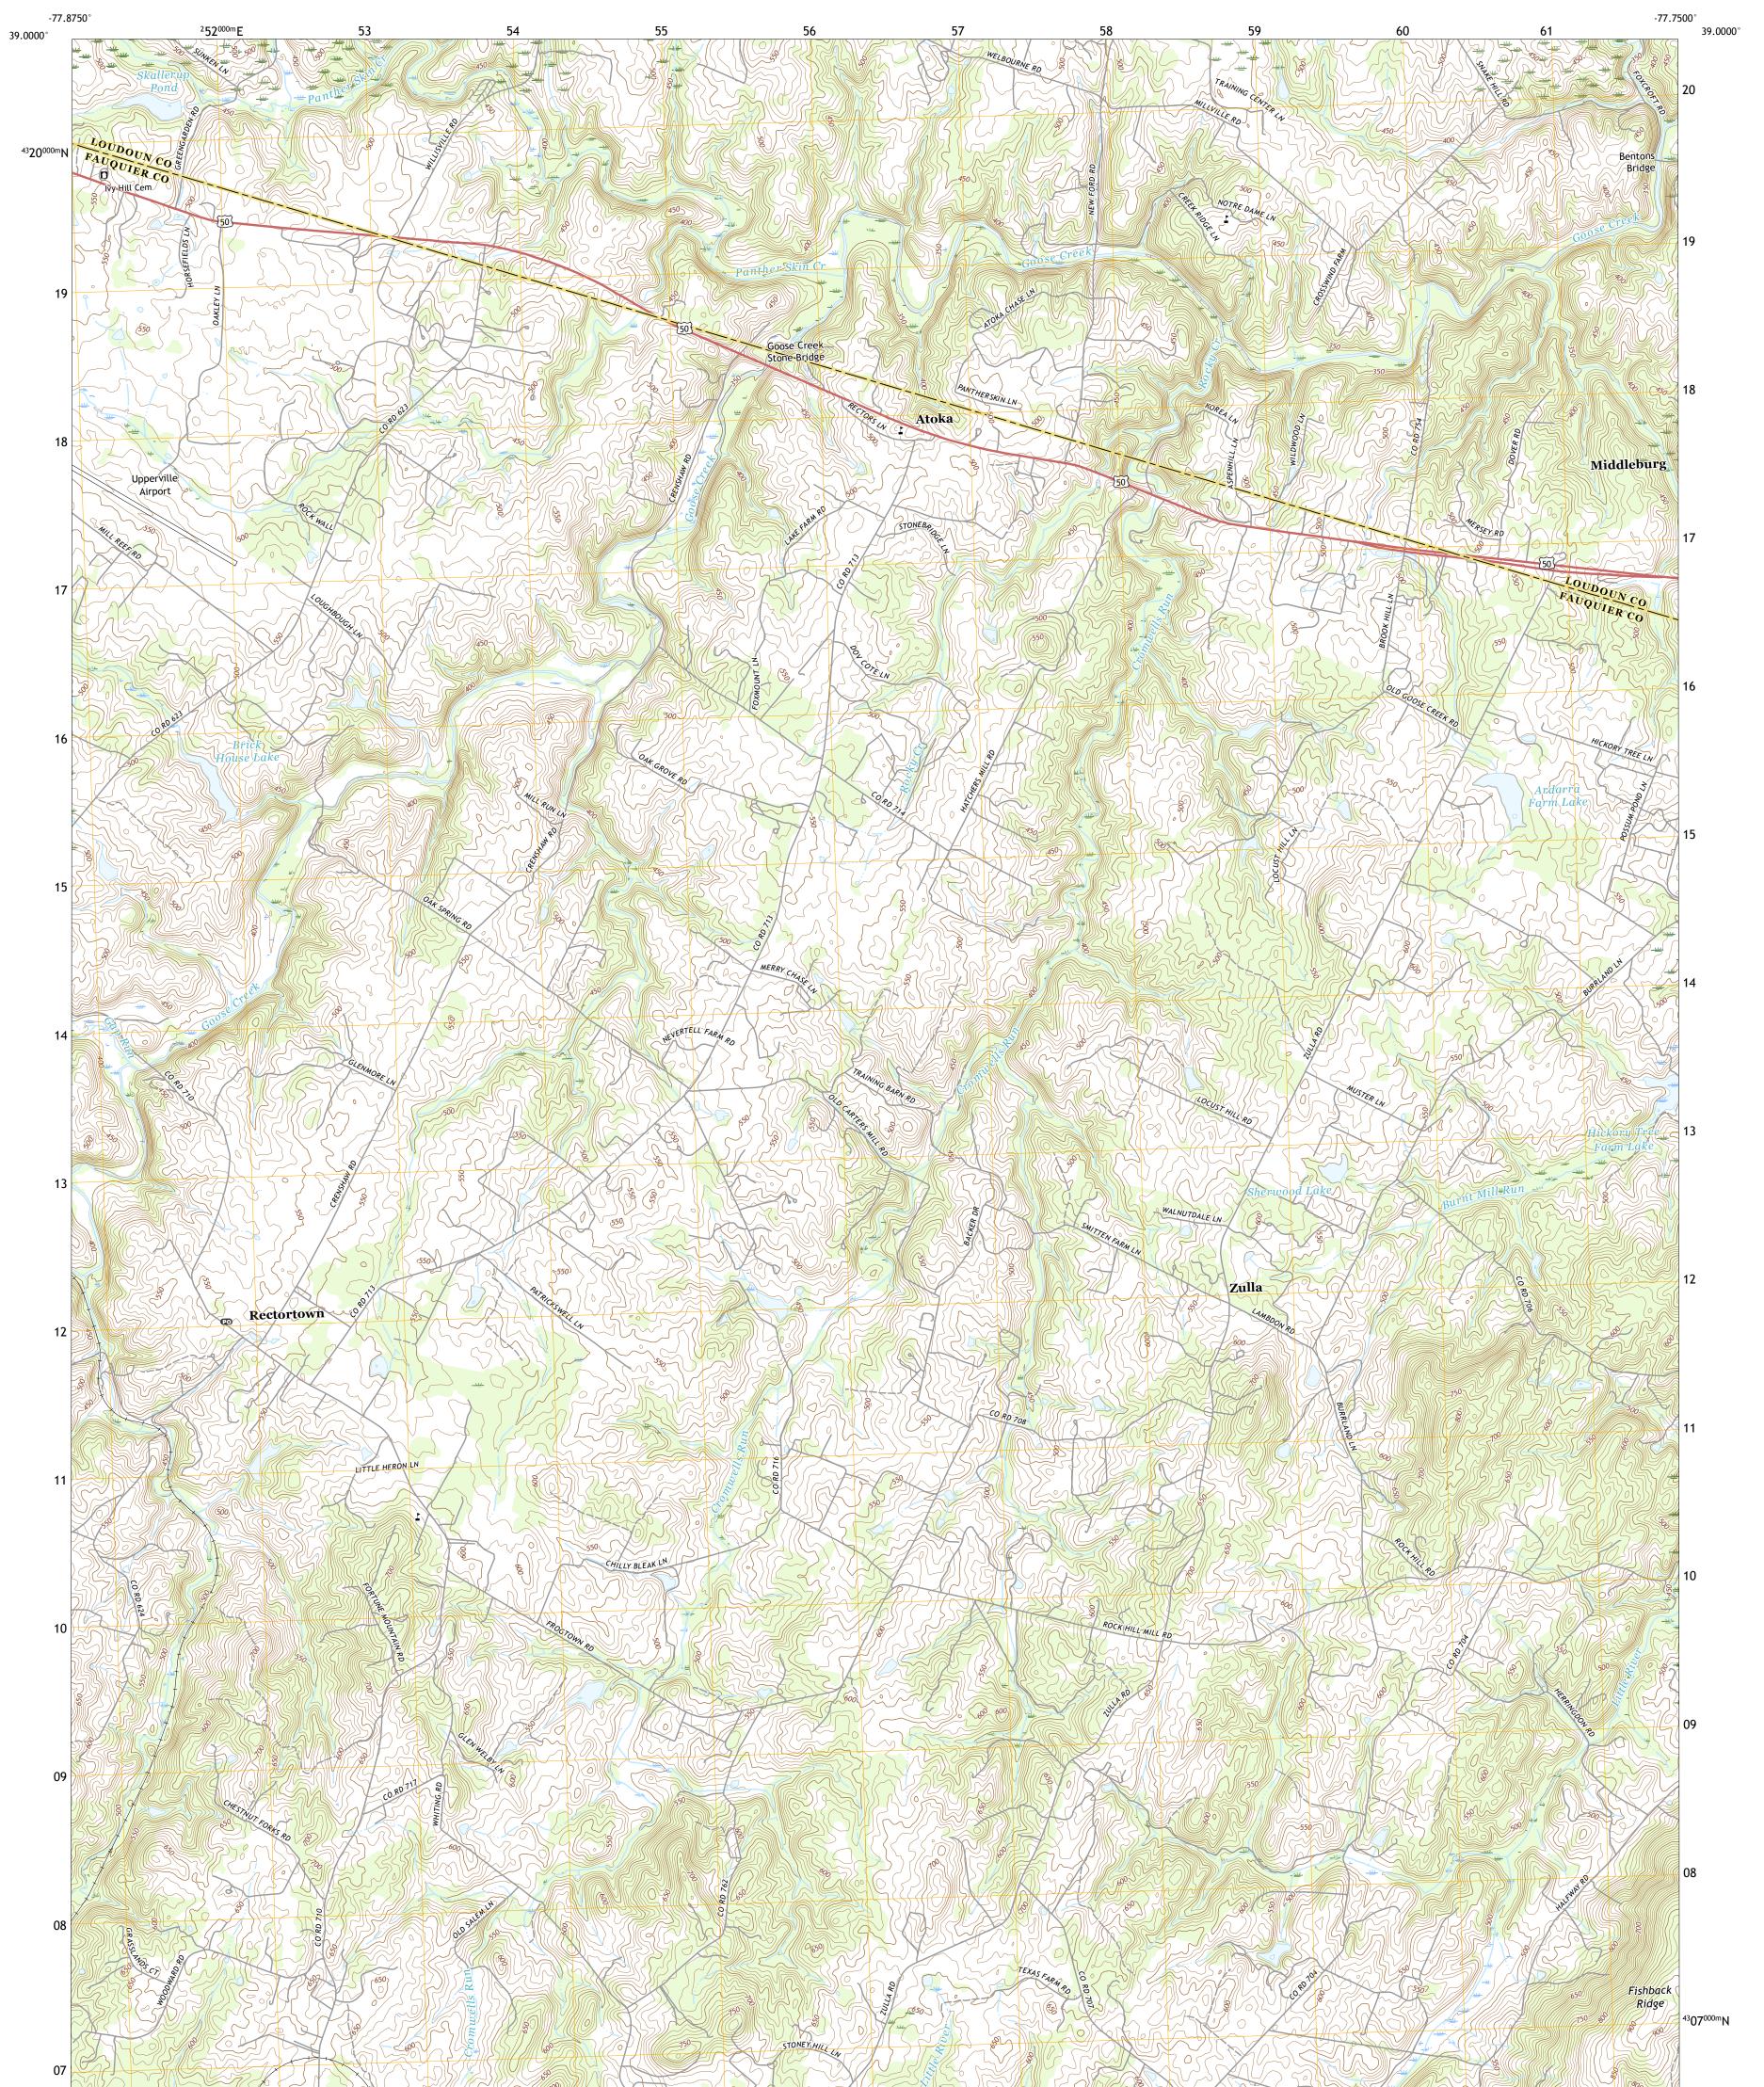

## U.S. DEPARTMENT OF THE INTERIOR U.S. GEOLOGICAL SURVEY

RECTORTOWN QUADRANGLE VIRGINIA 7.5-MINUTE SERIES

Produced by the United States Geological Survey North American Datum of 1983 (NAD83) World Geodetic System of 1984 (WGS84). Projection and 1 000-meter grid:Universal Transverse Mercator, Zone 18S This map is not a legal document. Boundaries may be generalized for this map scale. Private lands within government reservations may not be shown. Obtain permission before entering private lands.

 Imagery......NAIP, July 2016 - September 2016

 Roads.....U.S.
 Census

 Bureau,
 2016

 Names.....GNIS, 1979 - 2016

 Hydrography.....National
 Hydrography Dataset,

 1899 - 2019

 Contours.....National
 Elevation

 Dataset,
 2011 - 2013

 Boundaries.....Multiple
 sources; see

 Wetlands......FWS
 National

 Wetlands
 Inventory
 1980 

 1994

## NSN. 7 6 4 3 0 1 6 4 0 1 0 2 2 NGA REF NO. US GSX24 K 3 7 2 6 9