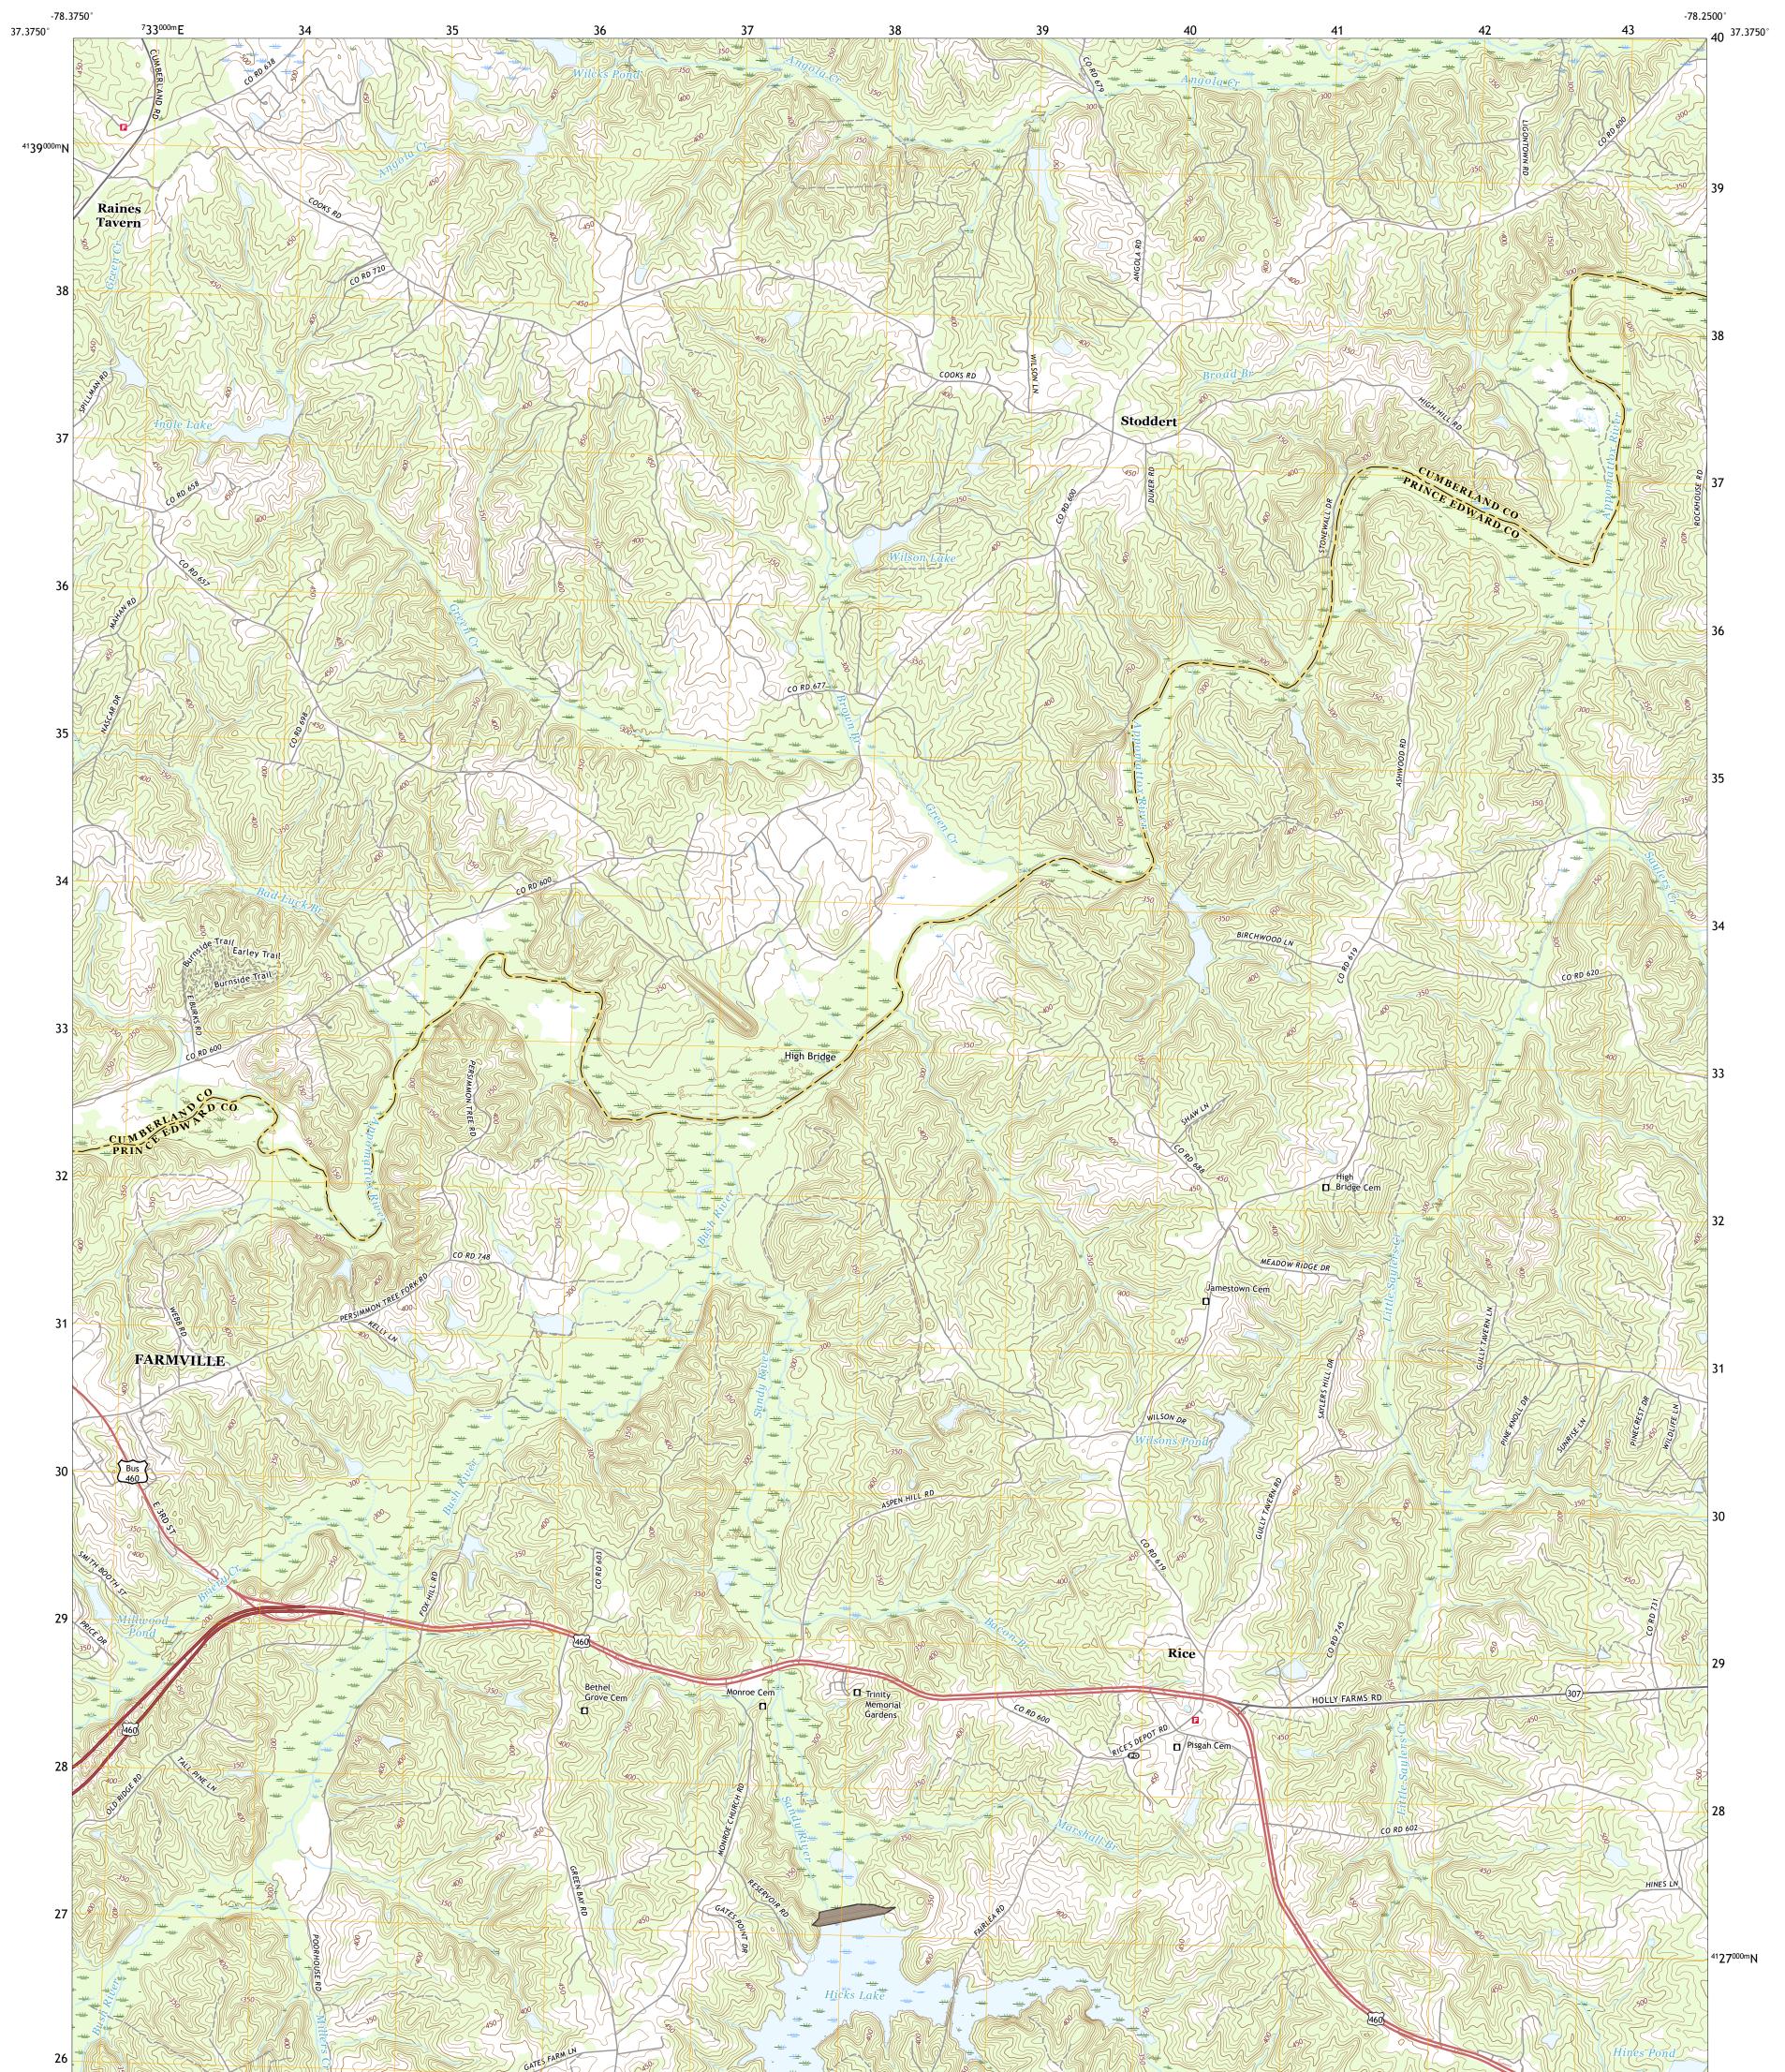

## U.S. DEPARTMENT OF THE INTERIOR U.S. GEOLOGICAL SURVEY

RICE QUADRANGLE VIRGINIA 7.5-MINUTE SERIES

Produced by the United States Geological Survey North American Datum of 1983 (NAD83) World Geodetic System of 1984 (WGS84). Projection and 1 000-meter grid:Universal Transverse Mercator, Zone 175 This map is not a legal document. Boundaries may be generalized for this map scale. Private lands within government reservations may not be shown. Obtain permission before entering private lands.