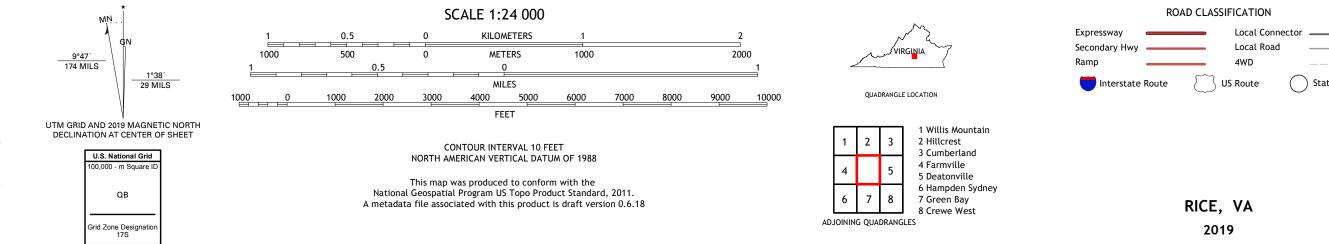

## U.S. DEPARTMENT OF THE INTERIOR U.S. GEOLOGICAL SURVEY

RICE QUADRANGLE VIRGINIA 7.5-MINUTE SERIES

Produced by the United States Geological Survey North American Datum of 1983 (NAD83) World Geodetic System of 1984 (WGS84). Projection and 1 000-meter grid:Universal Transverse Mercator, Zone 175 This map is not a legal document. Boundaries may be generalized for this map scale. Private lands within government reservations may not be shown. Obtain permission before entering private lands.

## NSN. 7 6 4 3 0 1 6 4 0 1 0 2 9 NGA REF NO. US GS X 2 4 K 3 7 7 5 2

4WD

State Route