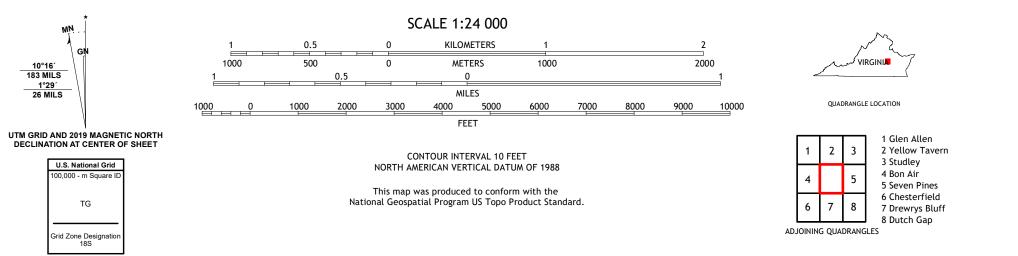

## U.S. DEPARTMENT OF THE INTERIOR U.S. GEOLOGICAL SURVEY

RICHMOND QUADRANGLE VIRGINIA 7.5-MINUTE SERIES

Produced by the United States Geological Survey North American Datum of 1983 (NAD83) World Geodetic System of 1984 (WGS84). Projection and 1 000-meter grid:Universal Transverse Mercator, Zone 18S This map is not a legal document. Boundaries may be generalized for this map scale. Private lands within government reservations may not be shown. Obtain permission before entering private lands.