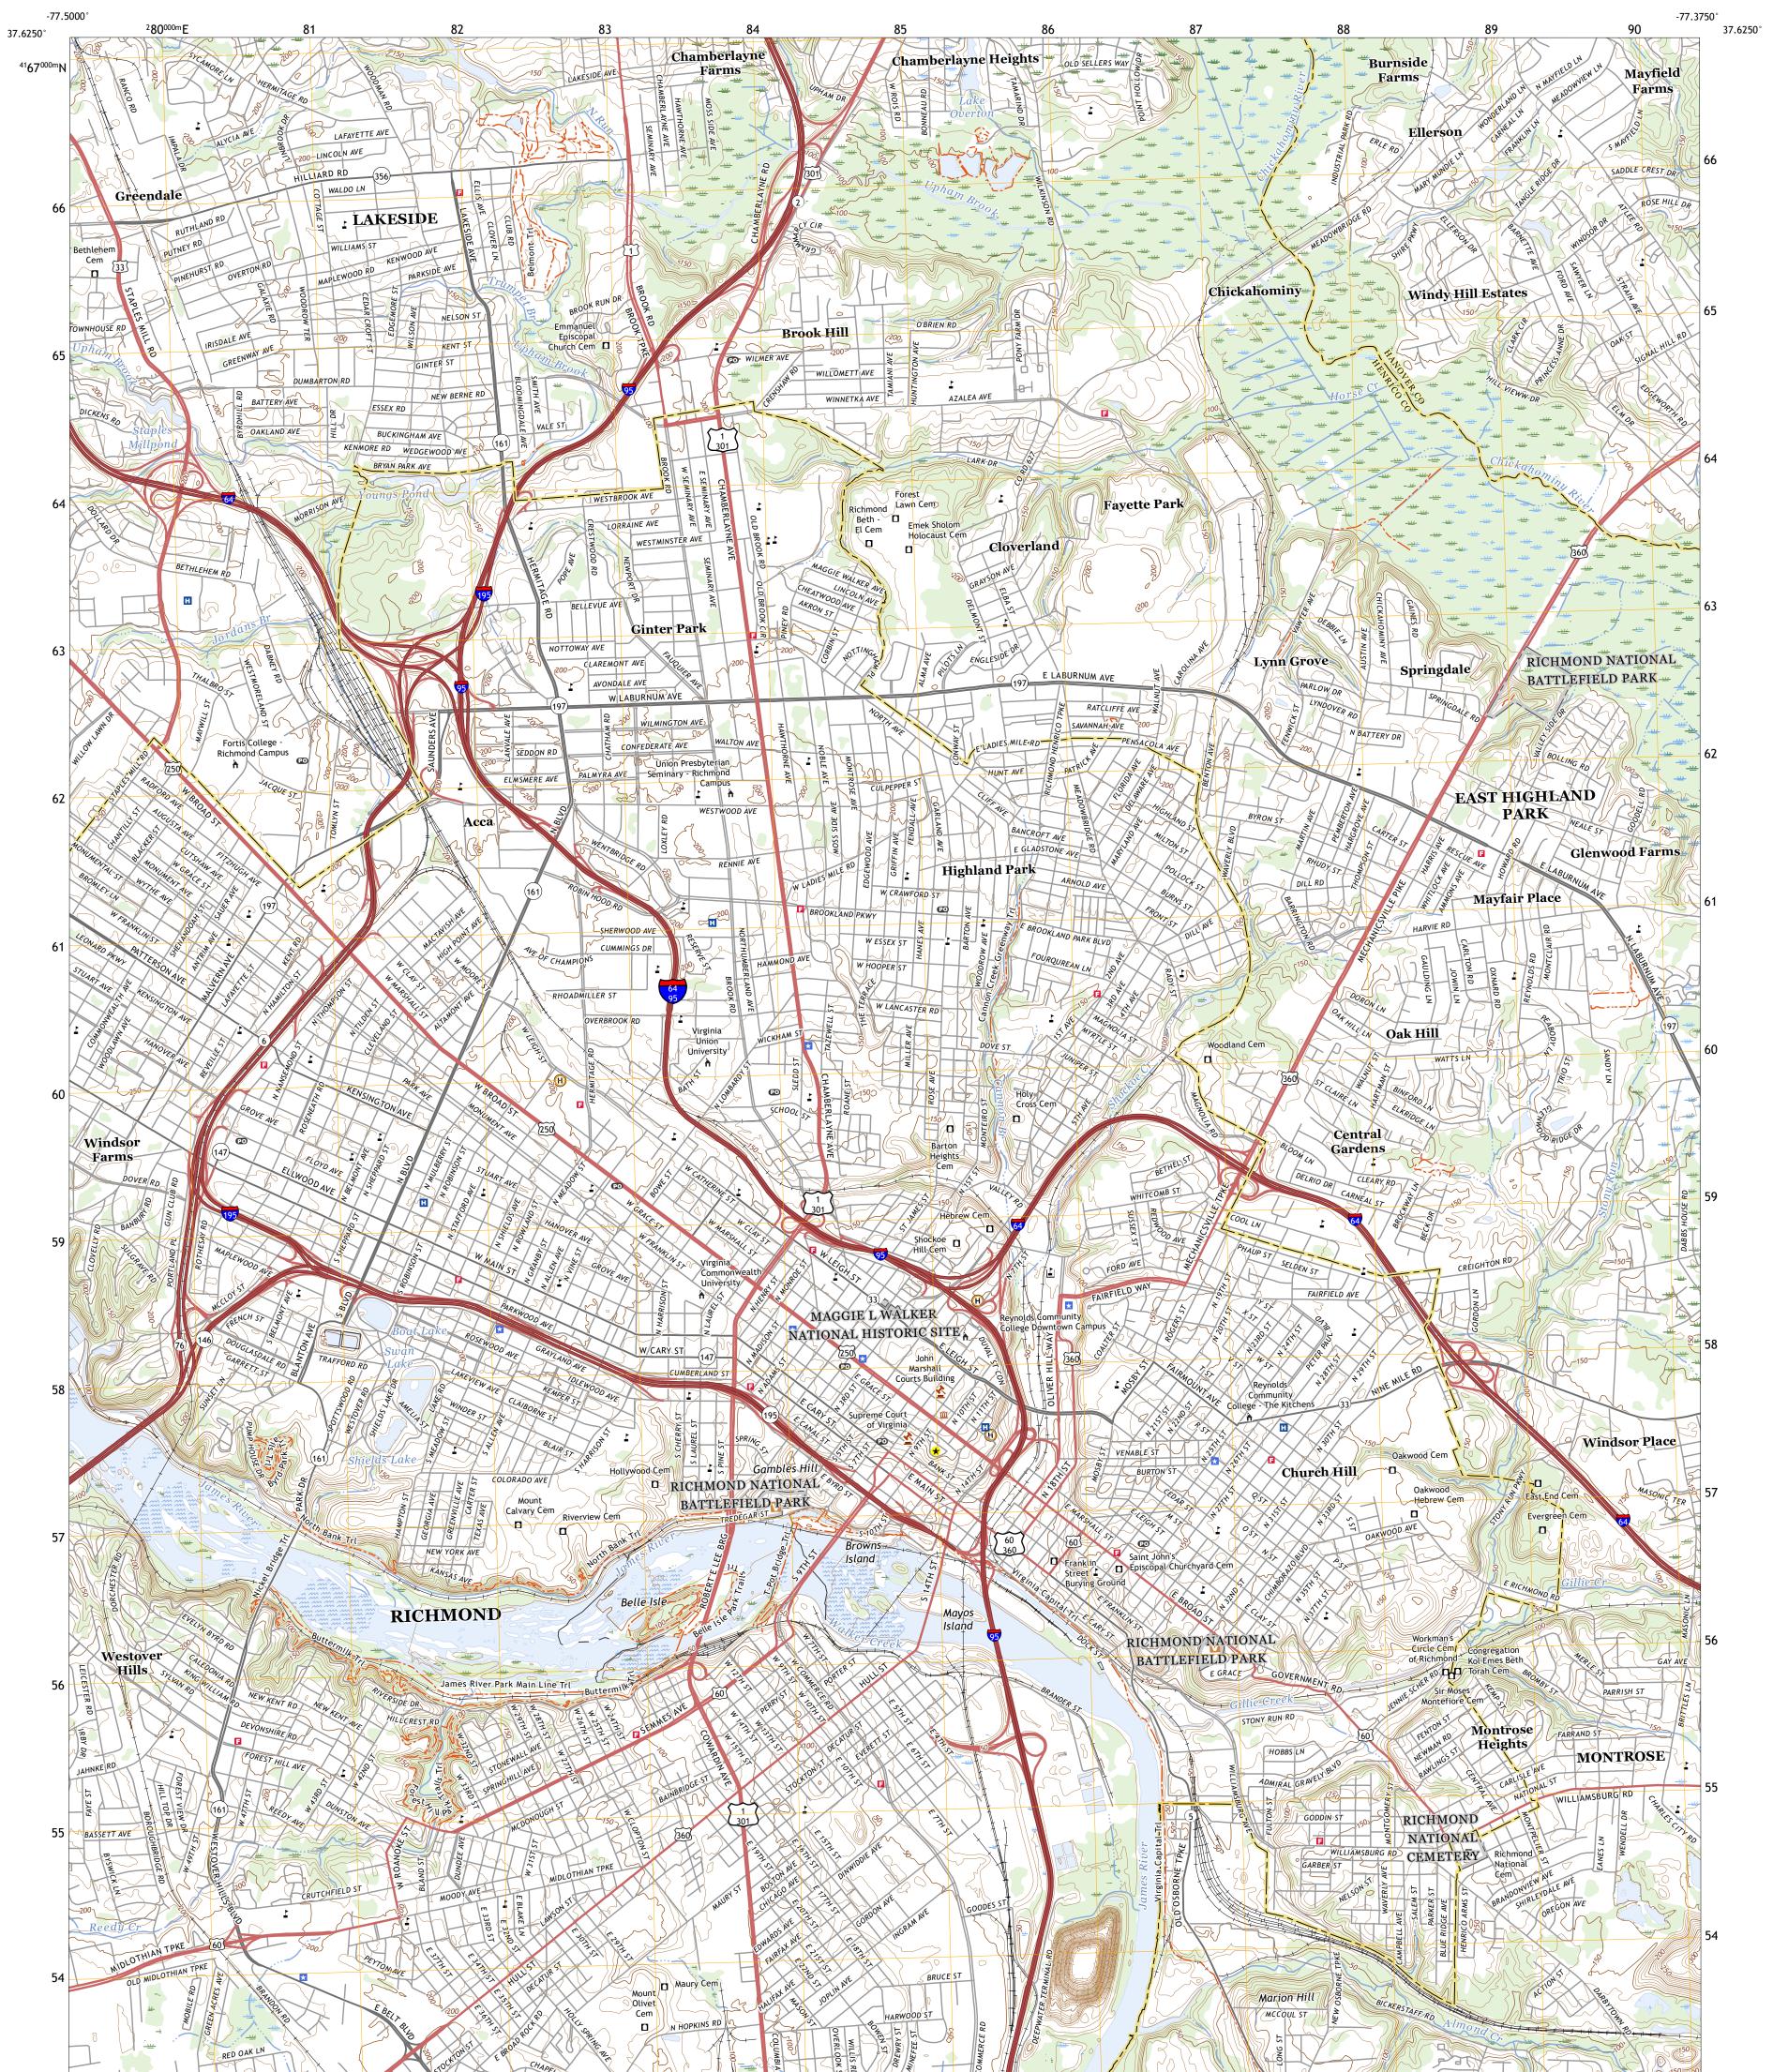

## U.S. DEPARTMENT OF THE INTERIOR U.S. GEOLOGICAL SURVEY

RICHMOND QUADRANGLE VIRGINIA 7.5-MINUTE SERIES

Produced by the United States Geological Survey North American Datum of 1983 (NAD83) World Geodetic System of 1984 (WGS84). Projection and 1 000-meter grid:Universal Transverse Mercator, Zone 18S This map is not a legal document. Boundaries may be generalized for this map scale. Private lands within government reservations may not be shown. Obtain permission before entering private lands.

Imagery......NAIP, August 2018 - August 2018Roads......NAIP, August 2018 - August 2018Roads......National Sureau, 2016Names.................National Hydrography Dataset, 2002 - 2021Contours.......National Hydrography Dataset, 2002 - 2021Boundaries......Multiple sources; see metadata file 2013 - 2021Wetlands......FWS National Wetlands Inventory 1994 - 2012

RICHMOND, VA

2022