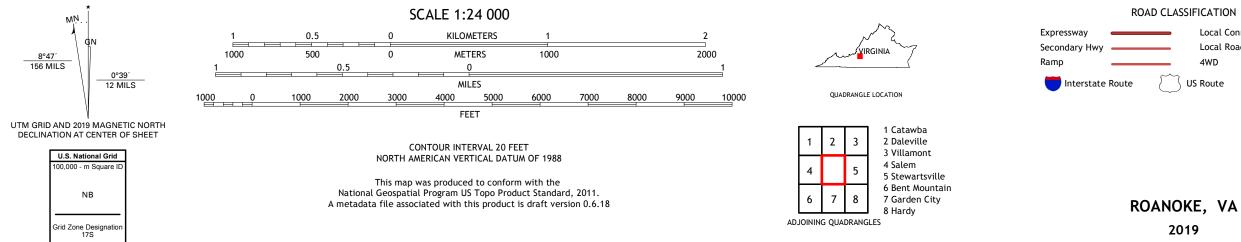

ROANOKE QUADRANGLE VIRGINIA 7.5-MINUTE SERIES

Produced by the United States Geological Survey North American Datum of 1983 (NAD83) World Geodetic System of 1984 (WGS84). Projection and 1 000-meter grid: Universal Transverse Mercator, Zone 17S This map is not a legal document. Boundaries may be generalized for this map scale. Private lands within government reservations may not be shown. Obtain permission before entering private lands.

......NAIP, April 2016 - July 2016 U.S. Census Bureau, 2016 .....GNIS, 1979 - 2019 Imagery... Roads..... Names.... Hydrography..... Contours.. Boundaries... Wetlands.. ..FWS National Wetlands Inventory 1982

ROAD CLASSIFICATION Local Connector \_\_\_\_\_ Local Road 4WD US Route State Route

2019