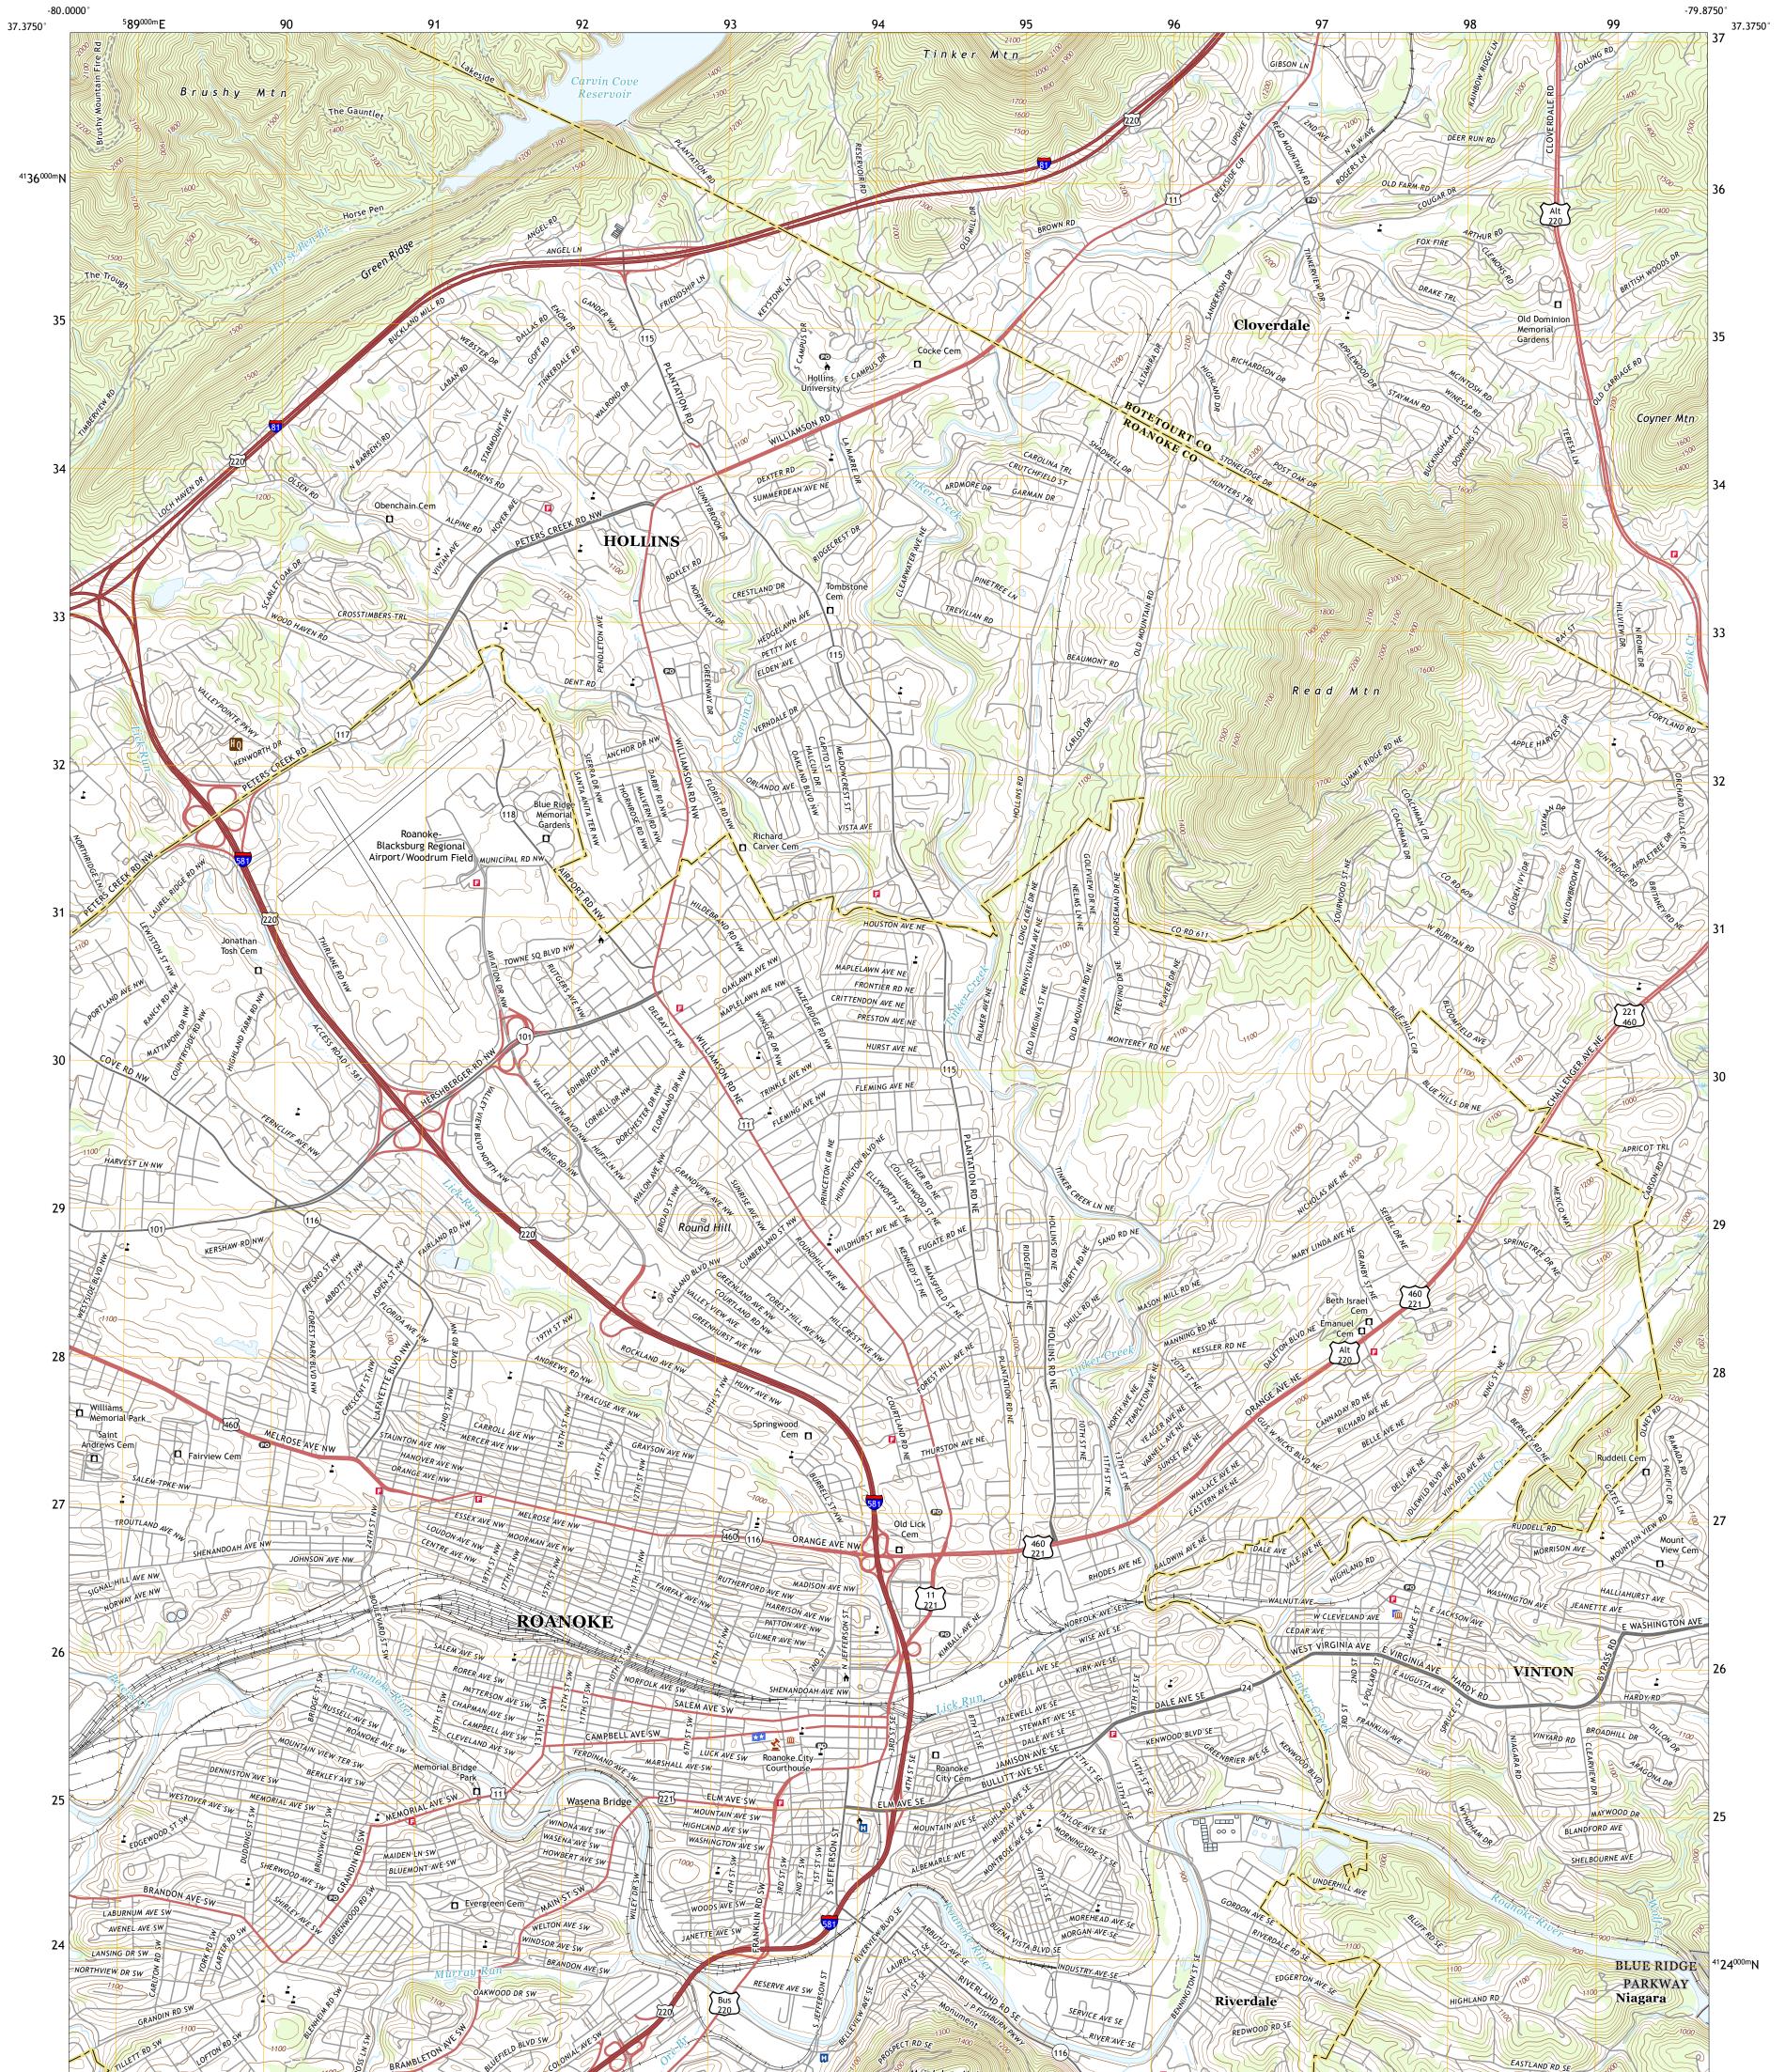

ROANOKE QUADRANGLE VIRGINIA 7.5-MINUTE SERIES

Produced by the United States Geological Survey North American Datum of 1983 (NAD83) World Geodetic System of 1984 (WGS84). Projection and 1 000-meter grid: Universal Transverse Mercator, Zone 17S This map is not a legal document. Boundaries may be generalized for this map scale. Private lands within government reservations may not be shown. Obtain permission before entering private lands.

......NAIP, April 2016 - July 2016 U.S. Census Bureau, 2016 .....GNIS, 1979 - 2019 Imagery... Roads..... Names.... Hydrography..... Contours.. Boundaries... Wetlands.. ..FWS National Wetlands Inventory 1982

ROAD CLASSIFICATION Local Connector \_\_\_\_\_ Local Road 4WD US Route State Route

2019