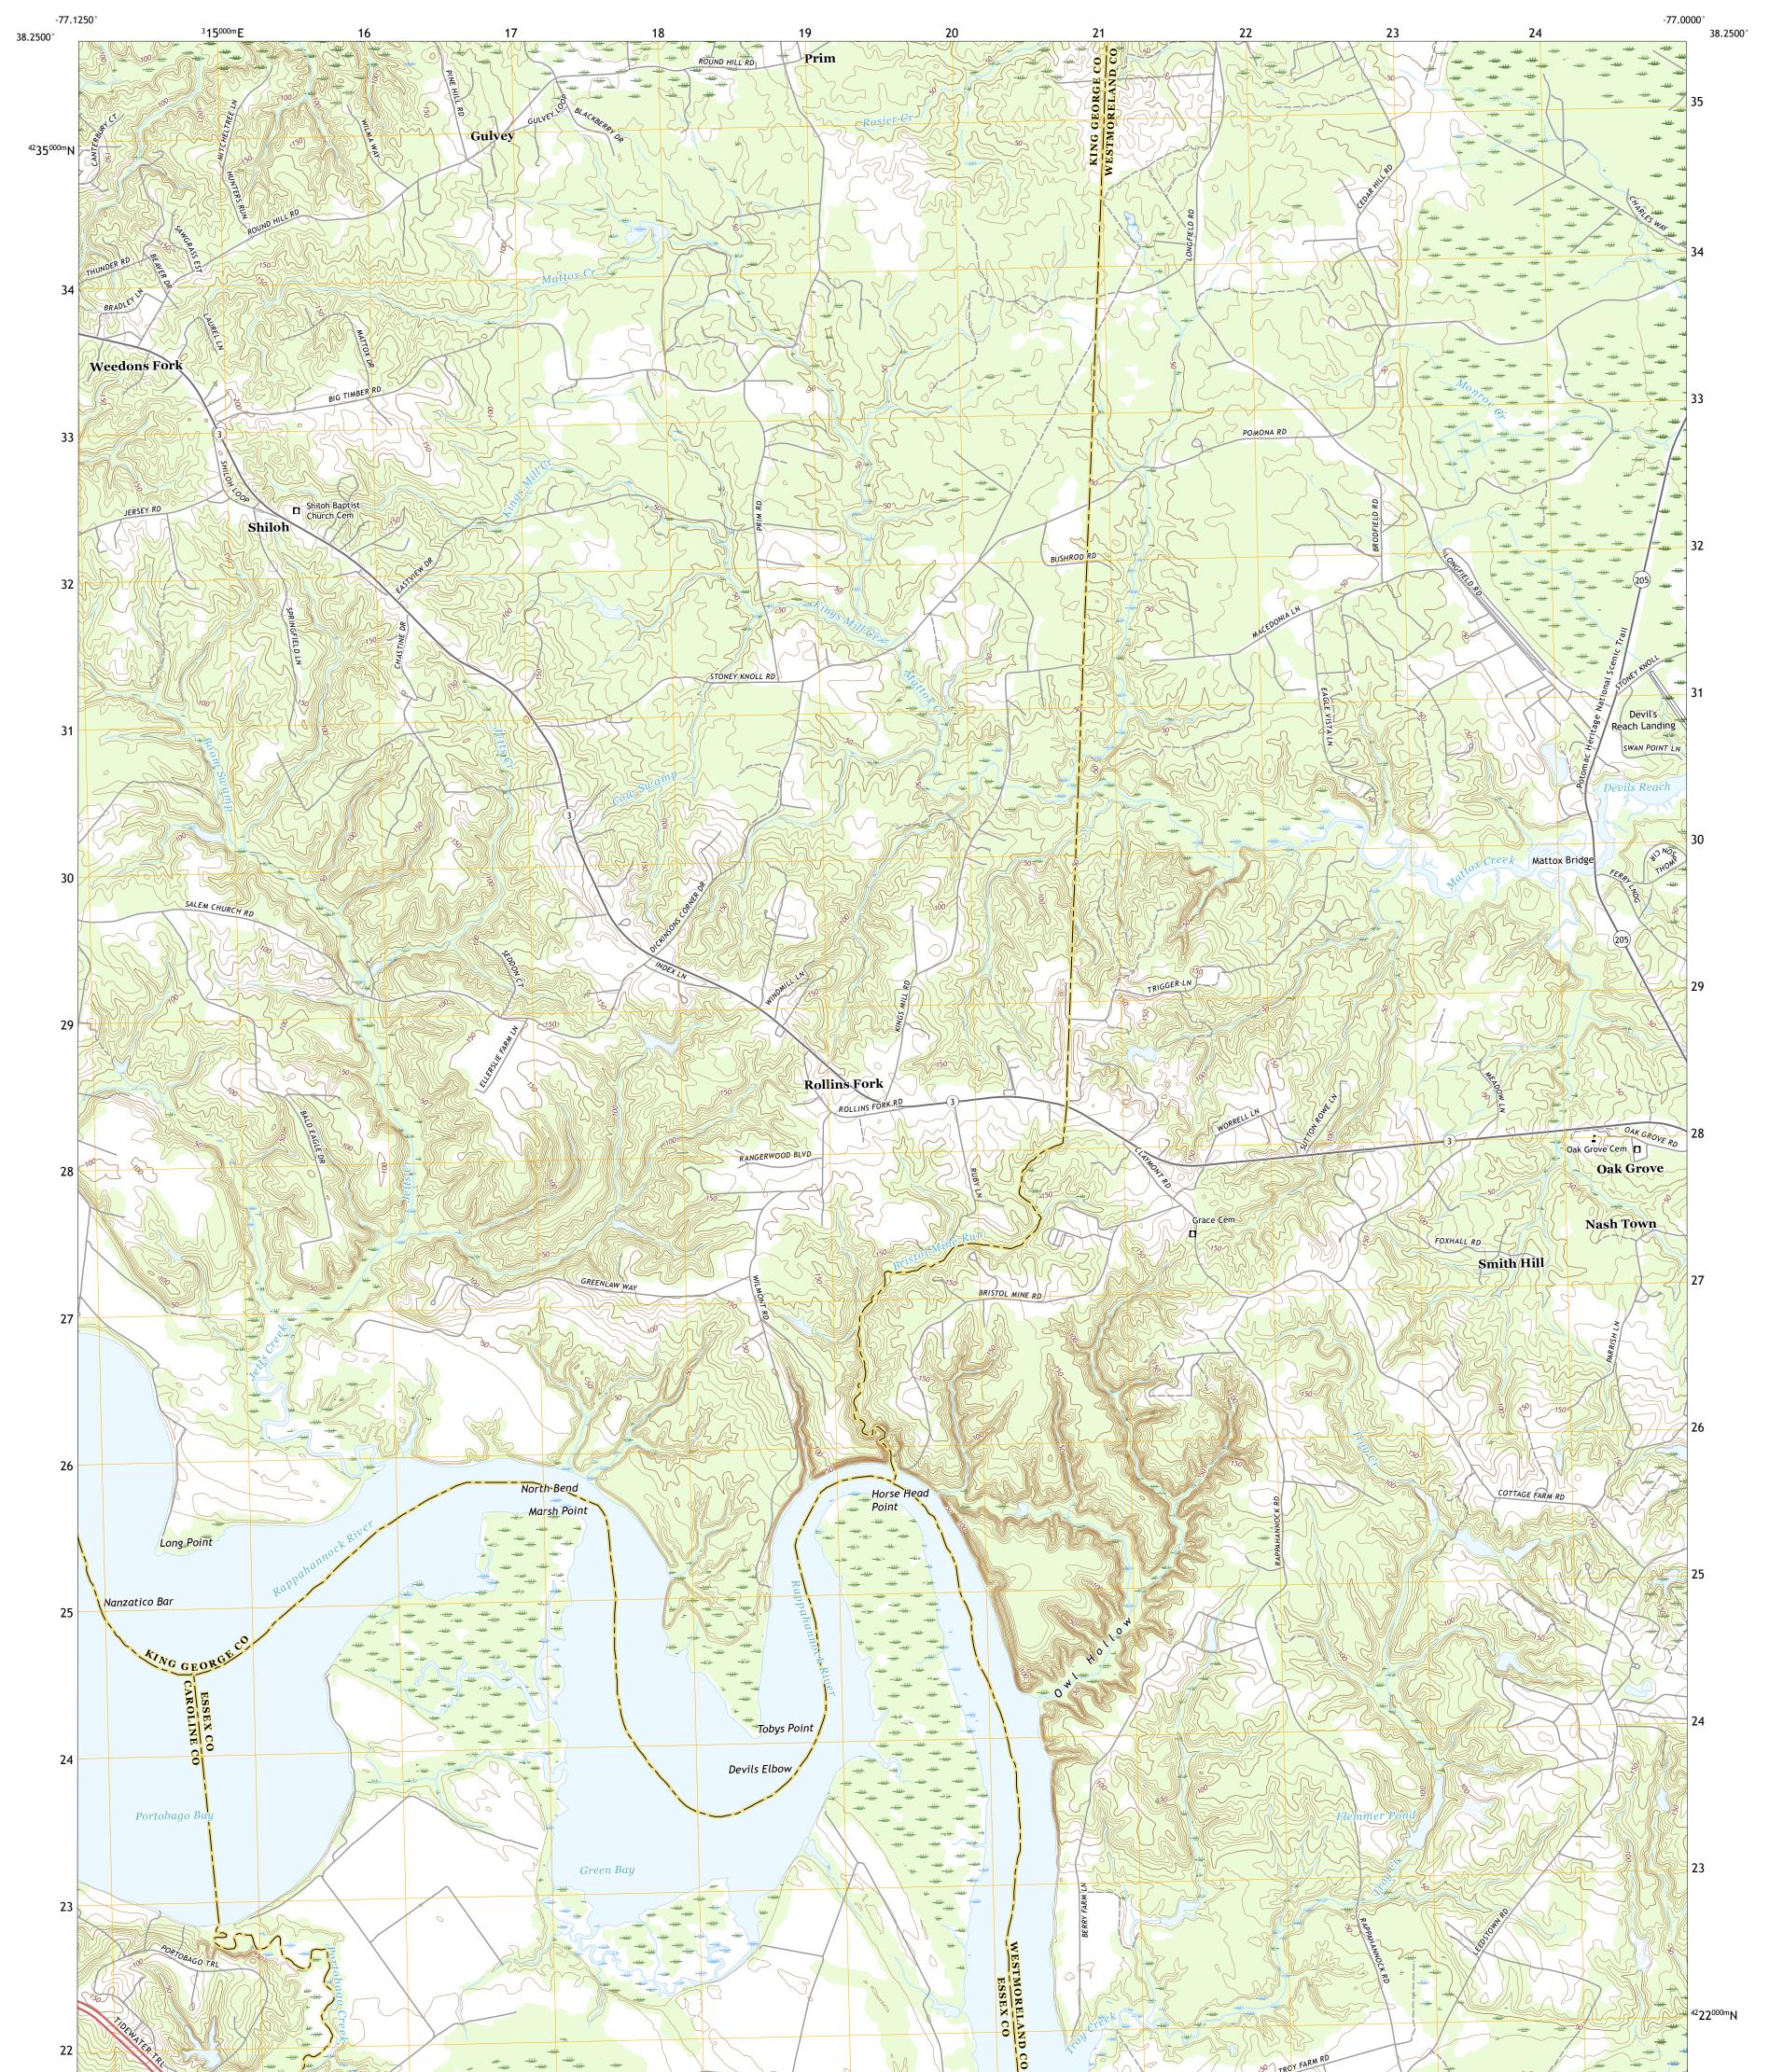

## U.S. DEPARTMENT OF THE INTERIOR U.S. GEOLOGICAL SURVEY

ROLLINS FORK QUADRANGLE VIRGINIA 7.5-MINUTE SERIES

Produced by the United States Geological Survey North American Datum of 1983 (NAD83) World Geodetic System of 1984 (WGS84). Projection and 1 000-meter grid:Universal Transverse Mercator, Zone 18S This map is not a legal document. Boundaries may be generalized for this map scale. Private lands within government reservations may not be shown. Obtain permission before entering private lands.

 Imagery......NAIP, June 2016 - September 2016

 Roads.....U.S.
 Census

 Bureau,
 2016

 Names.....GNIS, 1979 - 2018

 Hydrography....National
 Hydrography Dataset,

 1899 - 2019

 Contours.....National
 Elevation

 Dataset,
 2006 - 2012

 Boundaries.....Multiple
 sources; see

 Wetlands......FWS
 National

 Wetlands
 Inventory
 1994 

 2011