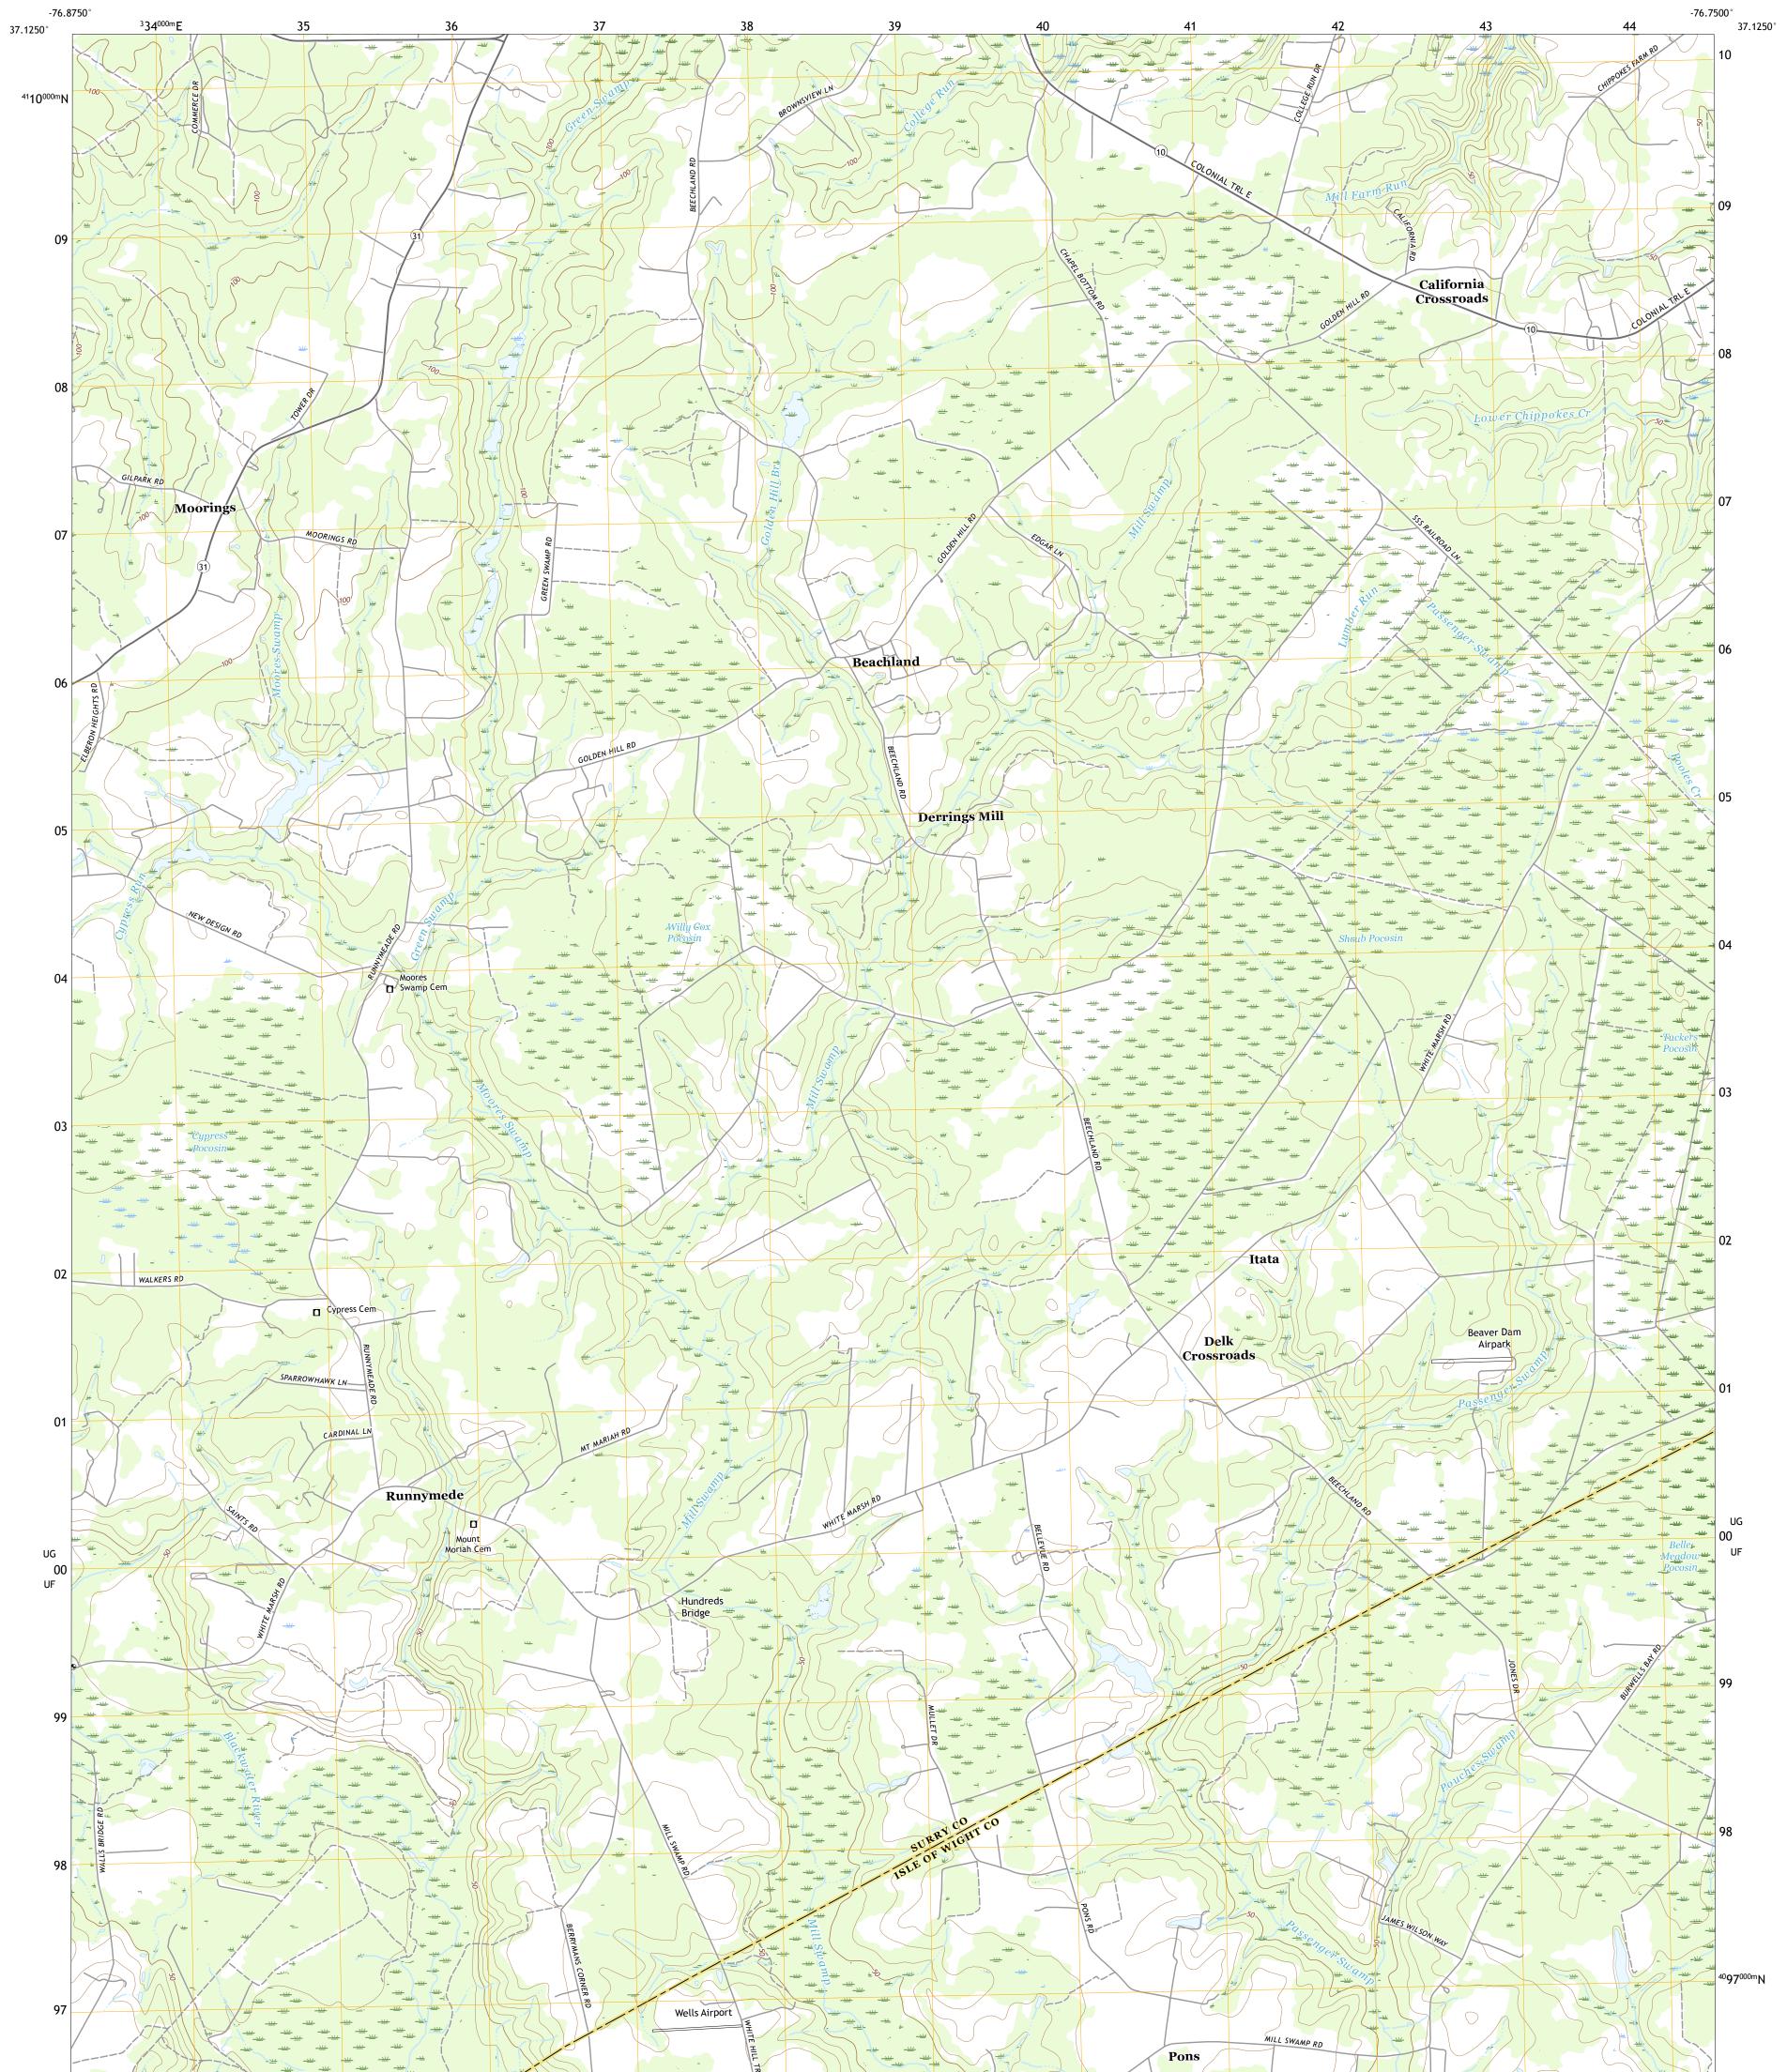

## U.S. DEPARTMENT OF THE INTERIOR U.S. GEOLOGICAL SURVEY

RUNNYMEDE QUADRANGLE VIRGINIA 7.5-MINUTE SERIES

Produced by the United States Geological Survey North American Datum of 1983 (NAD83) World Geodetic System of 1984 (WGS84). Projection and 1 000-meter grid:Universal Transverse Mercator, Zone 185 This map is not a legal document. Boundaries may be generalized for this map scale. Private lands within government reservations may not be shown. Obtain permission before entering private lands.

Imagery.... Roads..... Names..... Hydrography..... Contours.... Boundaries... Wetlands... ..FWS National Wetlands Inventory 1989 - 2012

\_\_\_\_

State Route