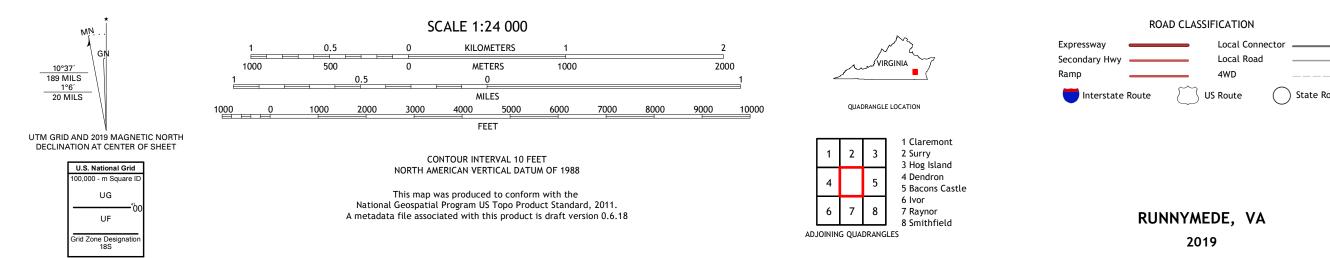

## U.S. DEPARTMENT OF THE INTERIOR U.S. GEOLOGICAL SURVEY

RUNNYMEDE QUADRANGLE VIRGINIA 7.5-MINUTE SERIES

Produced by the United States Geological Survey North American Datum of 1983 (NAD83) World Geodetic System of 1984 (WGS84). Projection and 1 000-meter grid:Universal Transverse Mercator, Zone 185 This map is not a legal document. Boundaries may be generalized for this map scale. Private lands within government reservations may not be shown. Obtain permission before entering private lands.