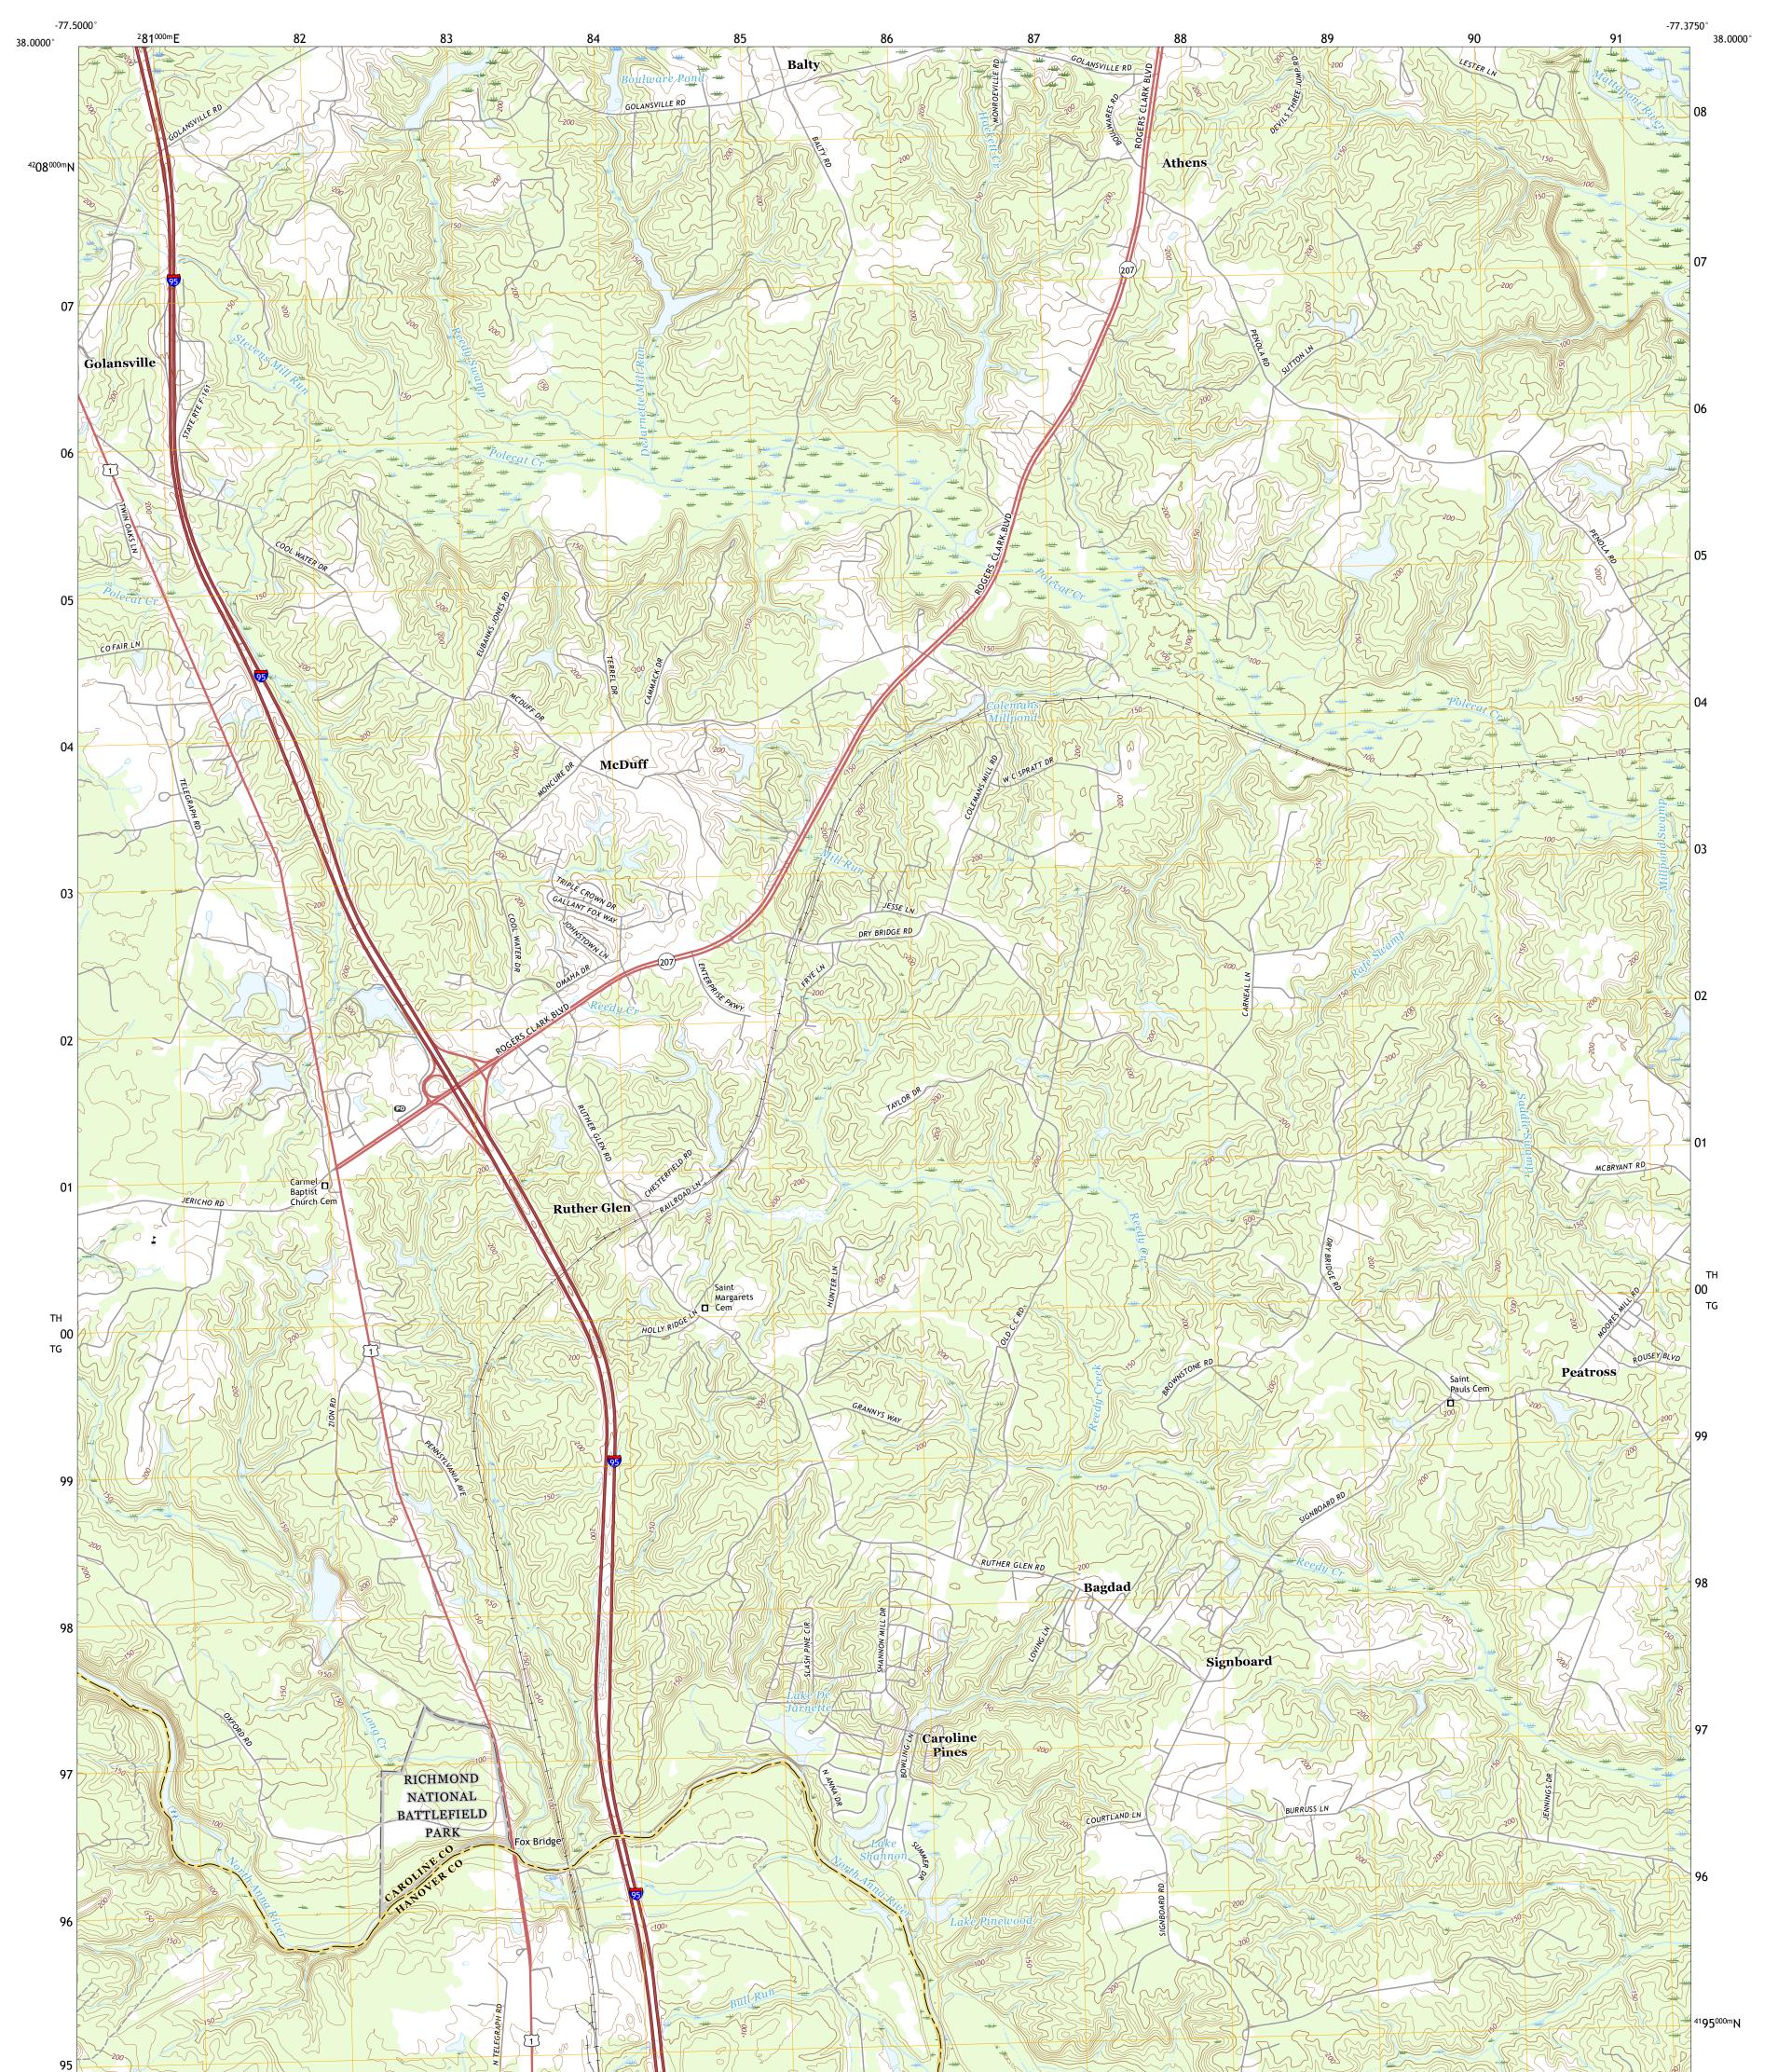

## U.S. DEPARTMENT OF THE INTERIOR U.S. GEOLOGICAL SURVEY

RUTHER GLEN QUADRANGLE VIRGINIA 7.5-MINUTE SERIES

Produced by the United States Geological Survey North American Datum of 1983 (NAD83) World Geodetic System of 1984 (WGS84). Projection and 1 000-meter grid:Universal Transverse Mercator, Zone 185 This map is not a legal document. Boundaries may be generalized for this map scale. Private lands within government reservations may not be shown. Obtain permission before entering private lands.

Imagery......NAIP, July 2016 - September 2016<br/>Roads......U.S. Census Bureau, 2016<br/>Names......GNIS, 1979 - 2019<br/>Hydrography.....National Hydrography Dataset, 1899 - 2018<br/>Contours.....National Elevation Dataset, 2015<br/>Boundaries.....Multiple sources; see metadata file 2017 - 2018<br/>Wetlands.....FWS National Wetlands Inventory 1989 - 2013