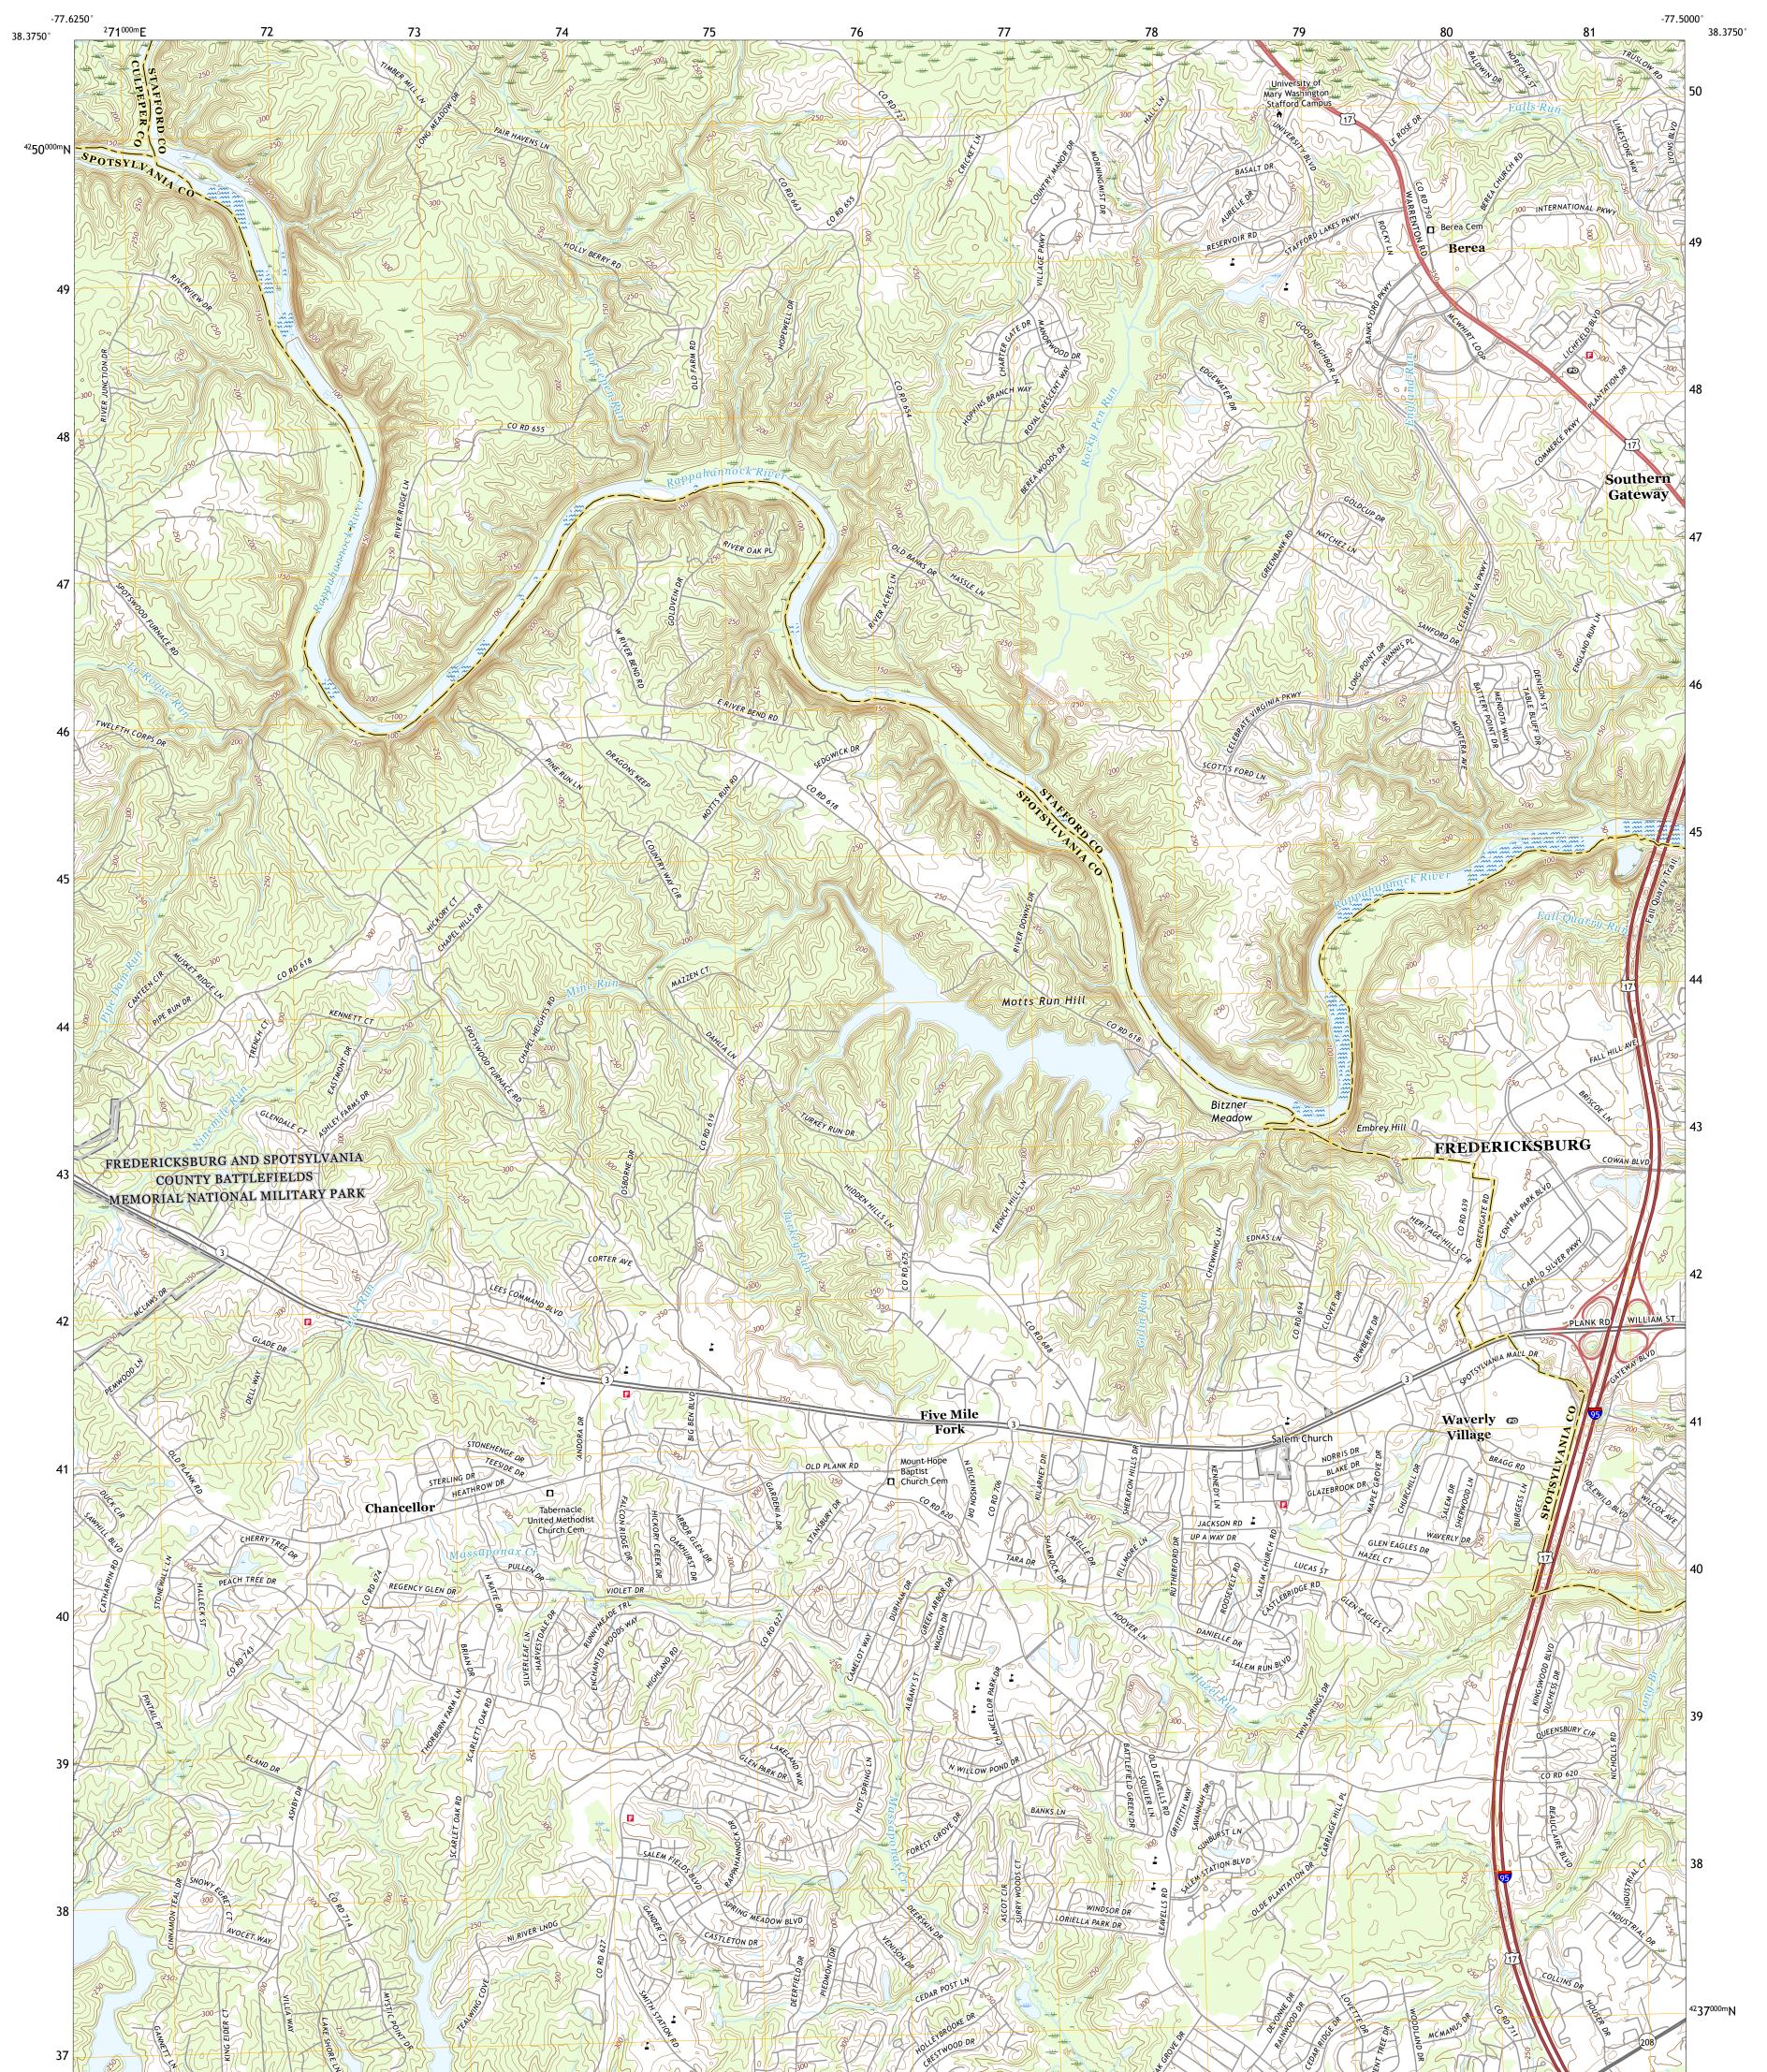

## U.S. DEPARTMENT OF THE INTERIOR U.S. GEOLOGICAL SURVEY

SALEM CHURCH QUADRANGLE VIRGINIA 7.5-MINUTE SERIES

Produced by the United States Geological Survey North American Datum of 1983 (NAD83) World Geodetic System of 1984 (WGS84). Projection and 1 000-meter grid:Universal Transverse Mercator, Zone 18S This map is not a legal document. Boundaries may be generalized for this map scale. Private lands within government reservations may not be shown. Obtain permission before entering private lands.

Imagery......NAIP, July 2016 - September 2016Roads......NAIP, July 2016 - September 2016Roads......National Flydrography.....National Hydrography Dataset, 2002 - 2019Hydrography.....National Hydrography Dataset, 2002 - 2019Contours.....National Elevation Dataset, 2012 - 2015Boundaries.....Multiple sources; see metadata file 2017 - 2018Wetlands.....FWS National Wetlands Inventory 1994 - 2013