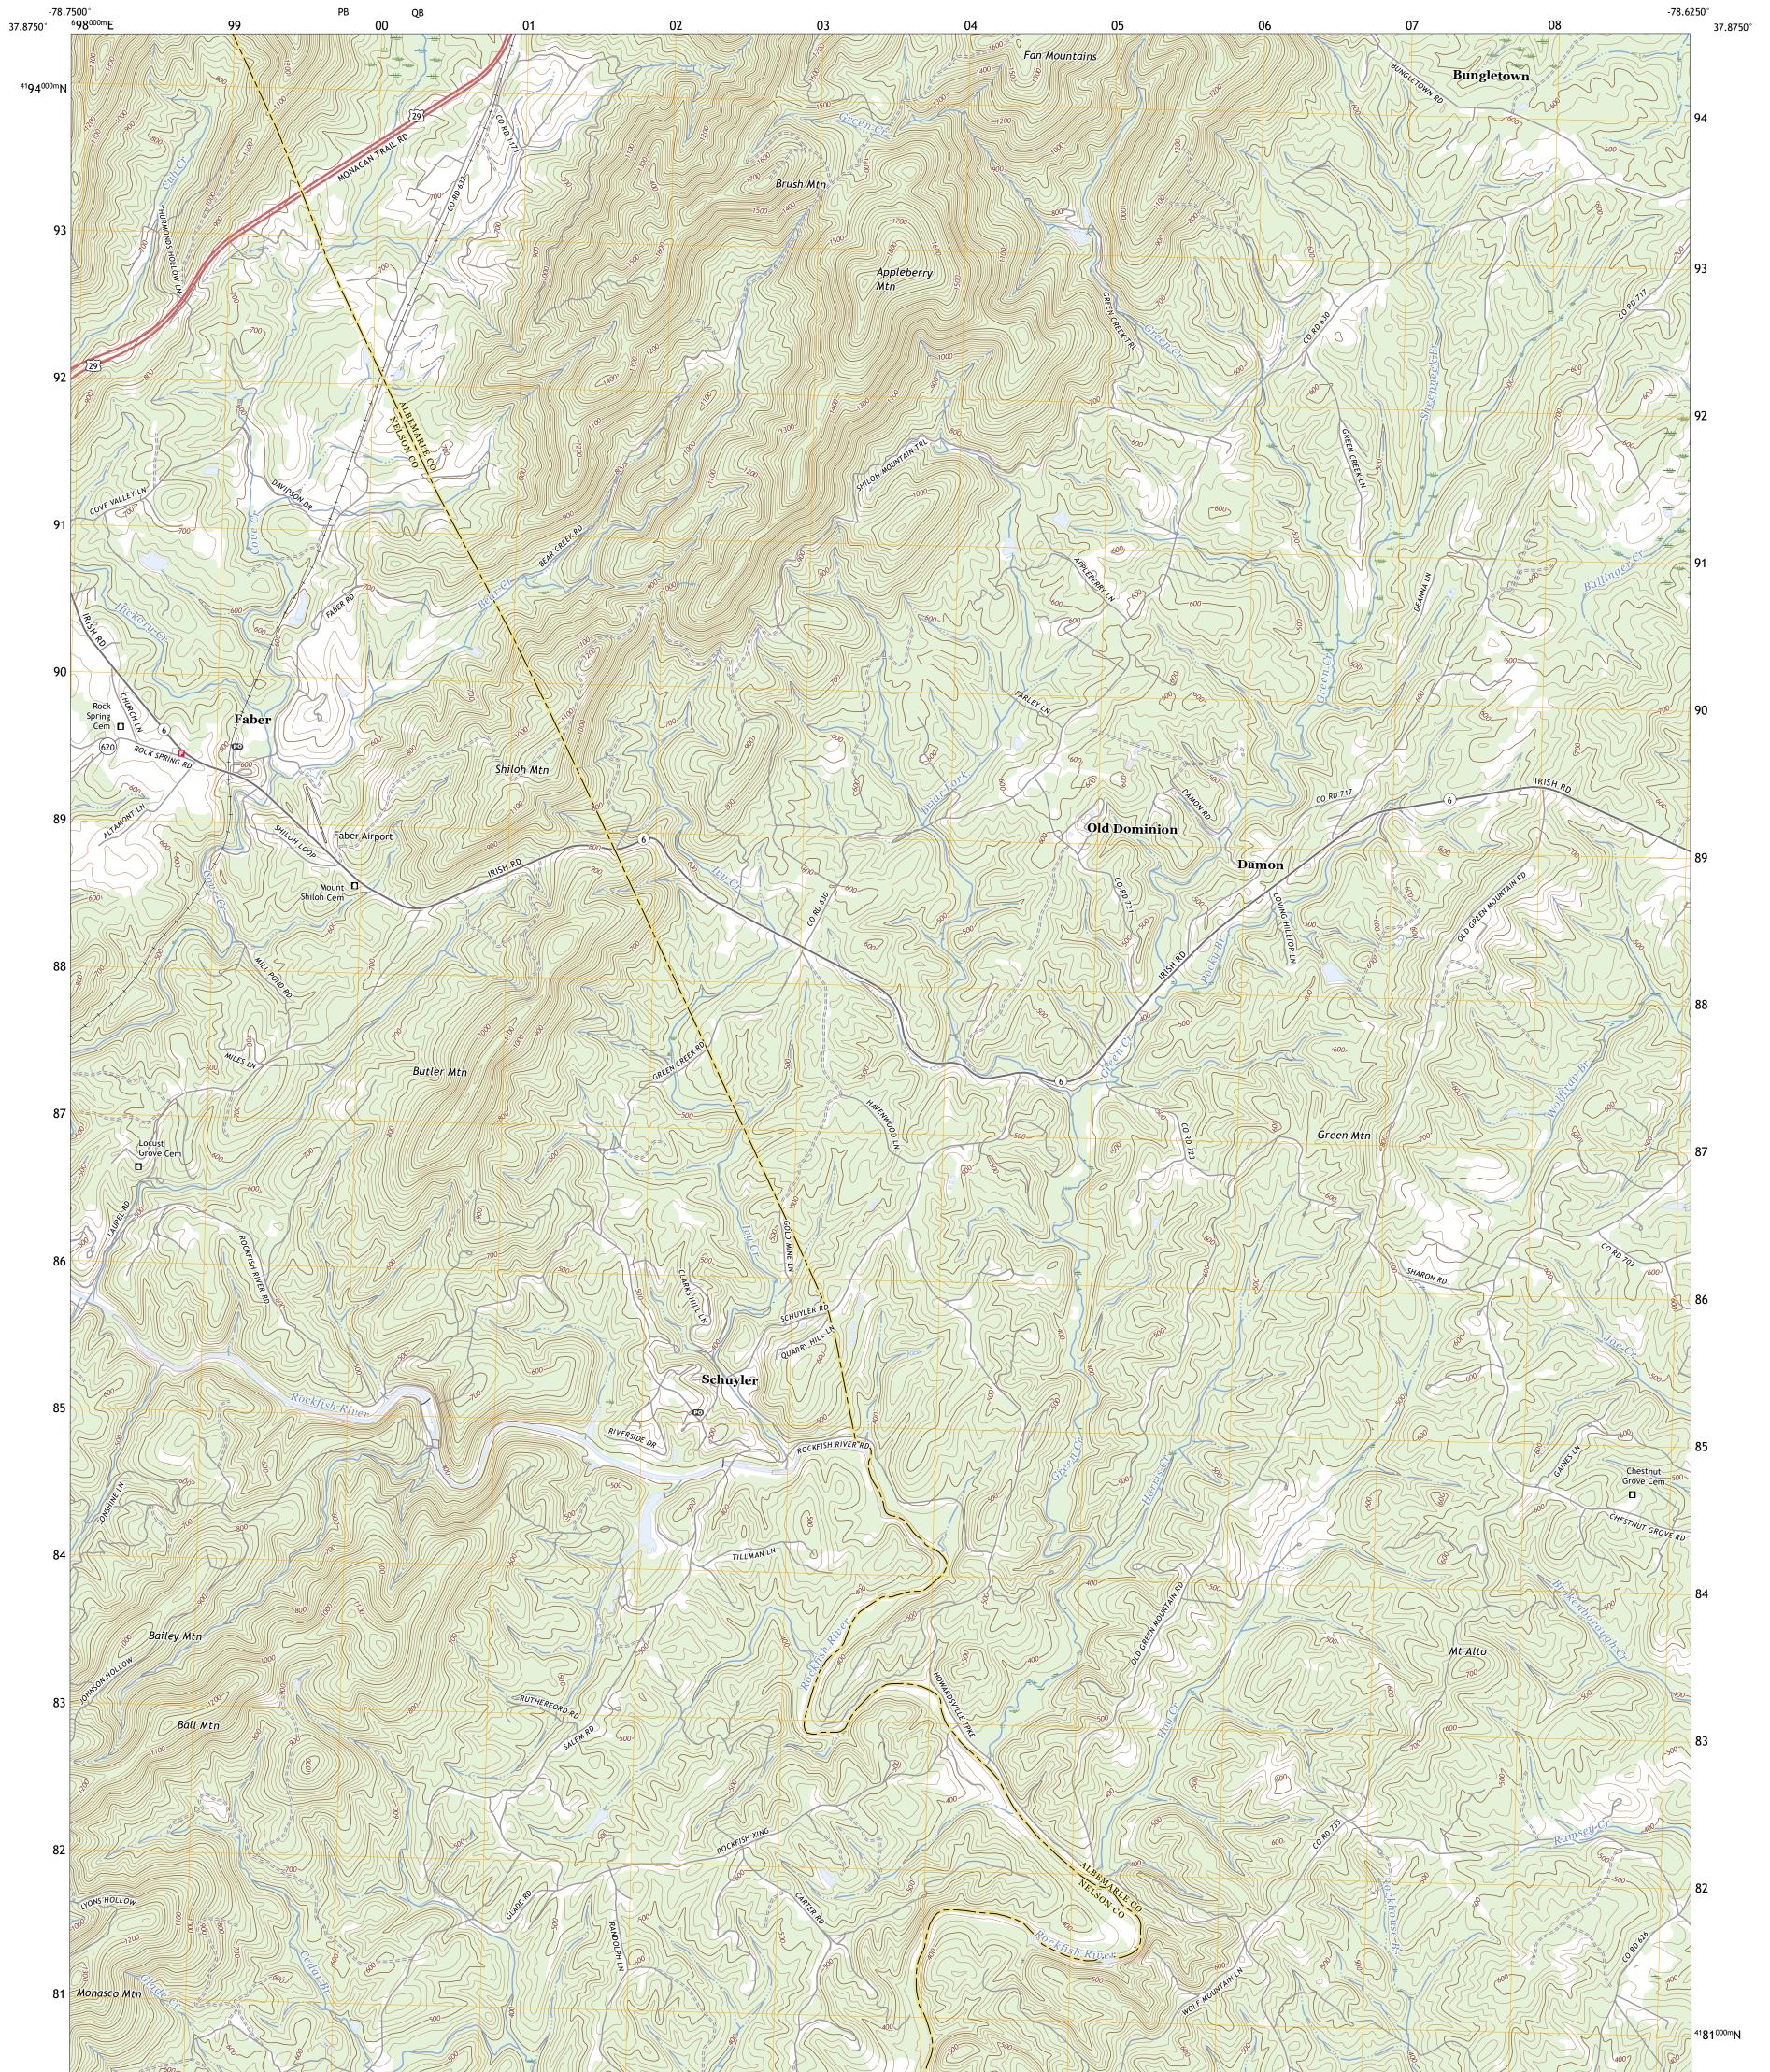

SCHUYLER QUADRANGLE VIRGINIA 7.5-MINUTE SERIES

Produced by the United States Geological Survey North American Datum of 1983 (NAD83) World Geodetic System of 1984 (WGS84). Projection and 1 000-meter grid:Universal Transverse Mercator, Zone 175 This map is not a legal document. Boundaries may be generalized for this map scale. Private lands within government reservations may not be shown. Obtain permission before entering private lands.

 Imagery......NAIP, August 2018 - August 2018

 Roads.........U.S. Census Bureau, 2016 - 2016

 Names.......GNIS, 1979 - 2022

 Hydrography......National Hydrography Dataset, 2002 - 2020

 Contours.....National Elevation Dataset, 2001

 Boundaries......Nultiple sources; see metadata file 2019 - 2021

 Wetlands......FWS National Wetlands Inventory 1984 - 2012

SCHUYLER, VA

2022