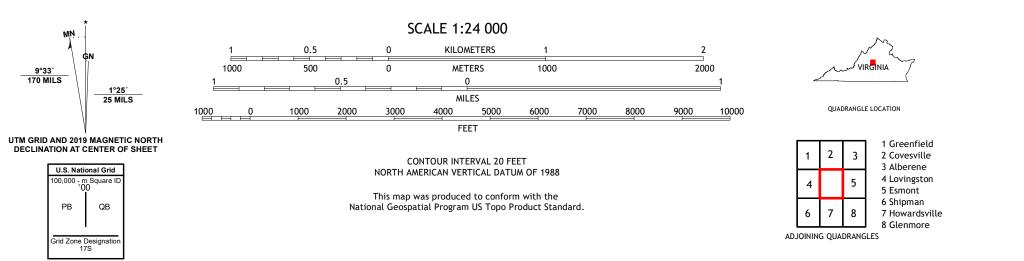

R QUADRANGLE VIRGINIA 7.5-MINUTE SERIES





Produced by the United States Geological Survey North American Datum of 1983 (NAD83) World Geodetic System of 1984 (WGS84). Projection and 1 000-meter grid:Universal Transverse Mercator, Zone 175 This map is not a legal document. Boundaries may be generalized for this map scale. Private lands within government reservations may not be shown. Obtain permission before entering private lands.

 Imagery......NAIP, August 2018 - August 2018

 Roads.........U.S. Census Bureau, 2016 - 2016

 Names.......GNIS, 1979 - 2022

 Hydrography......National Hydrography Dataset, 2002 - 2020

 Contours.....National Elevation Dataset, 2001

 Boundaries......Nultiple sources; see metadata file 2019 - 2021

 Wetlands......FWS National Wetlands Inventory 1984 - 2012





SCHUYLER, VA

2022