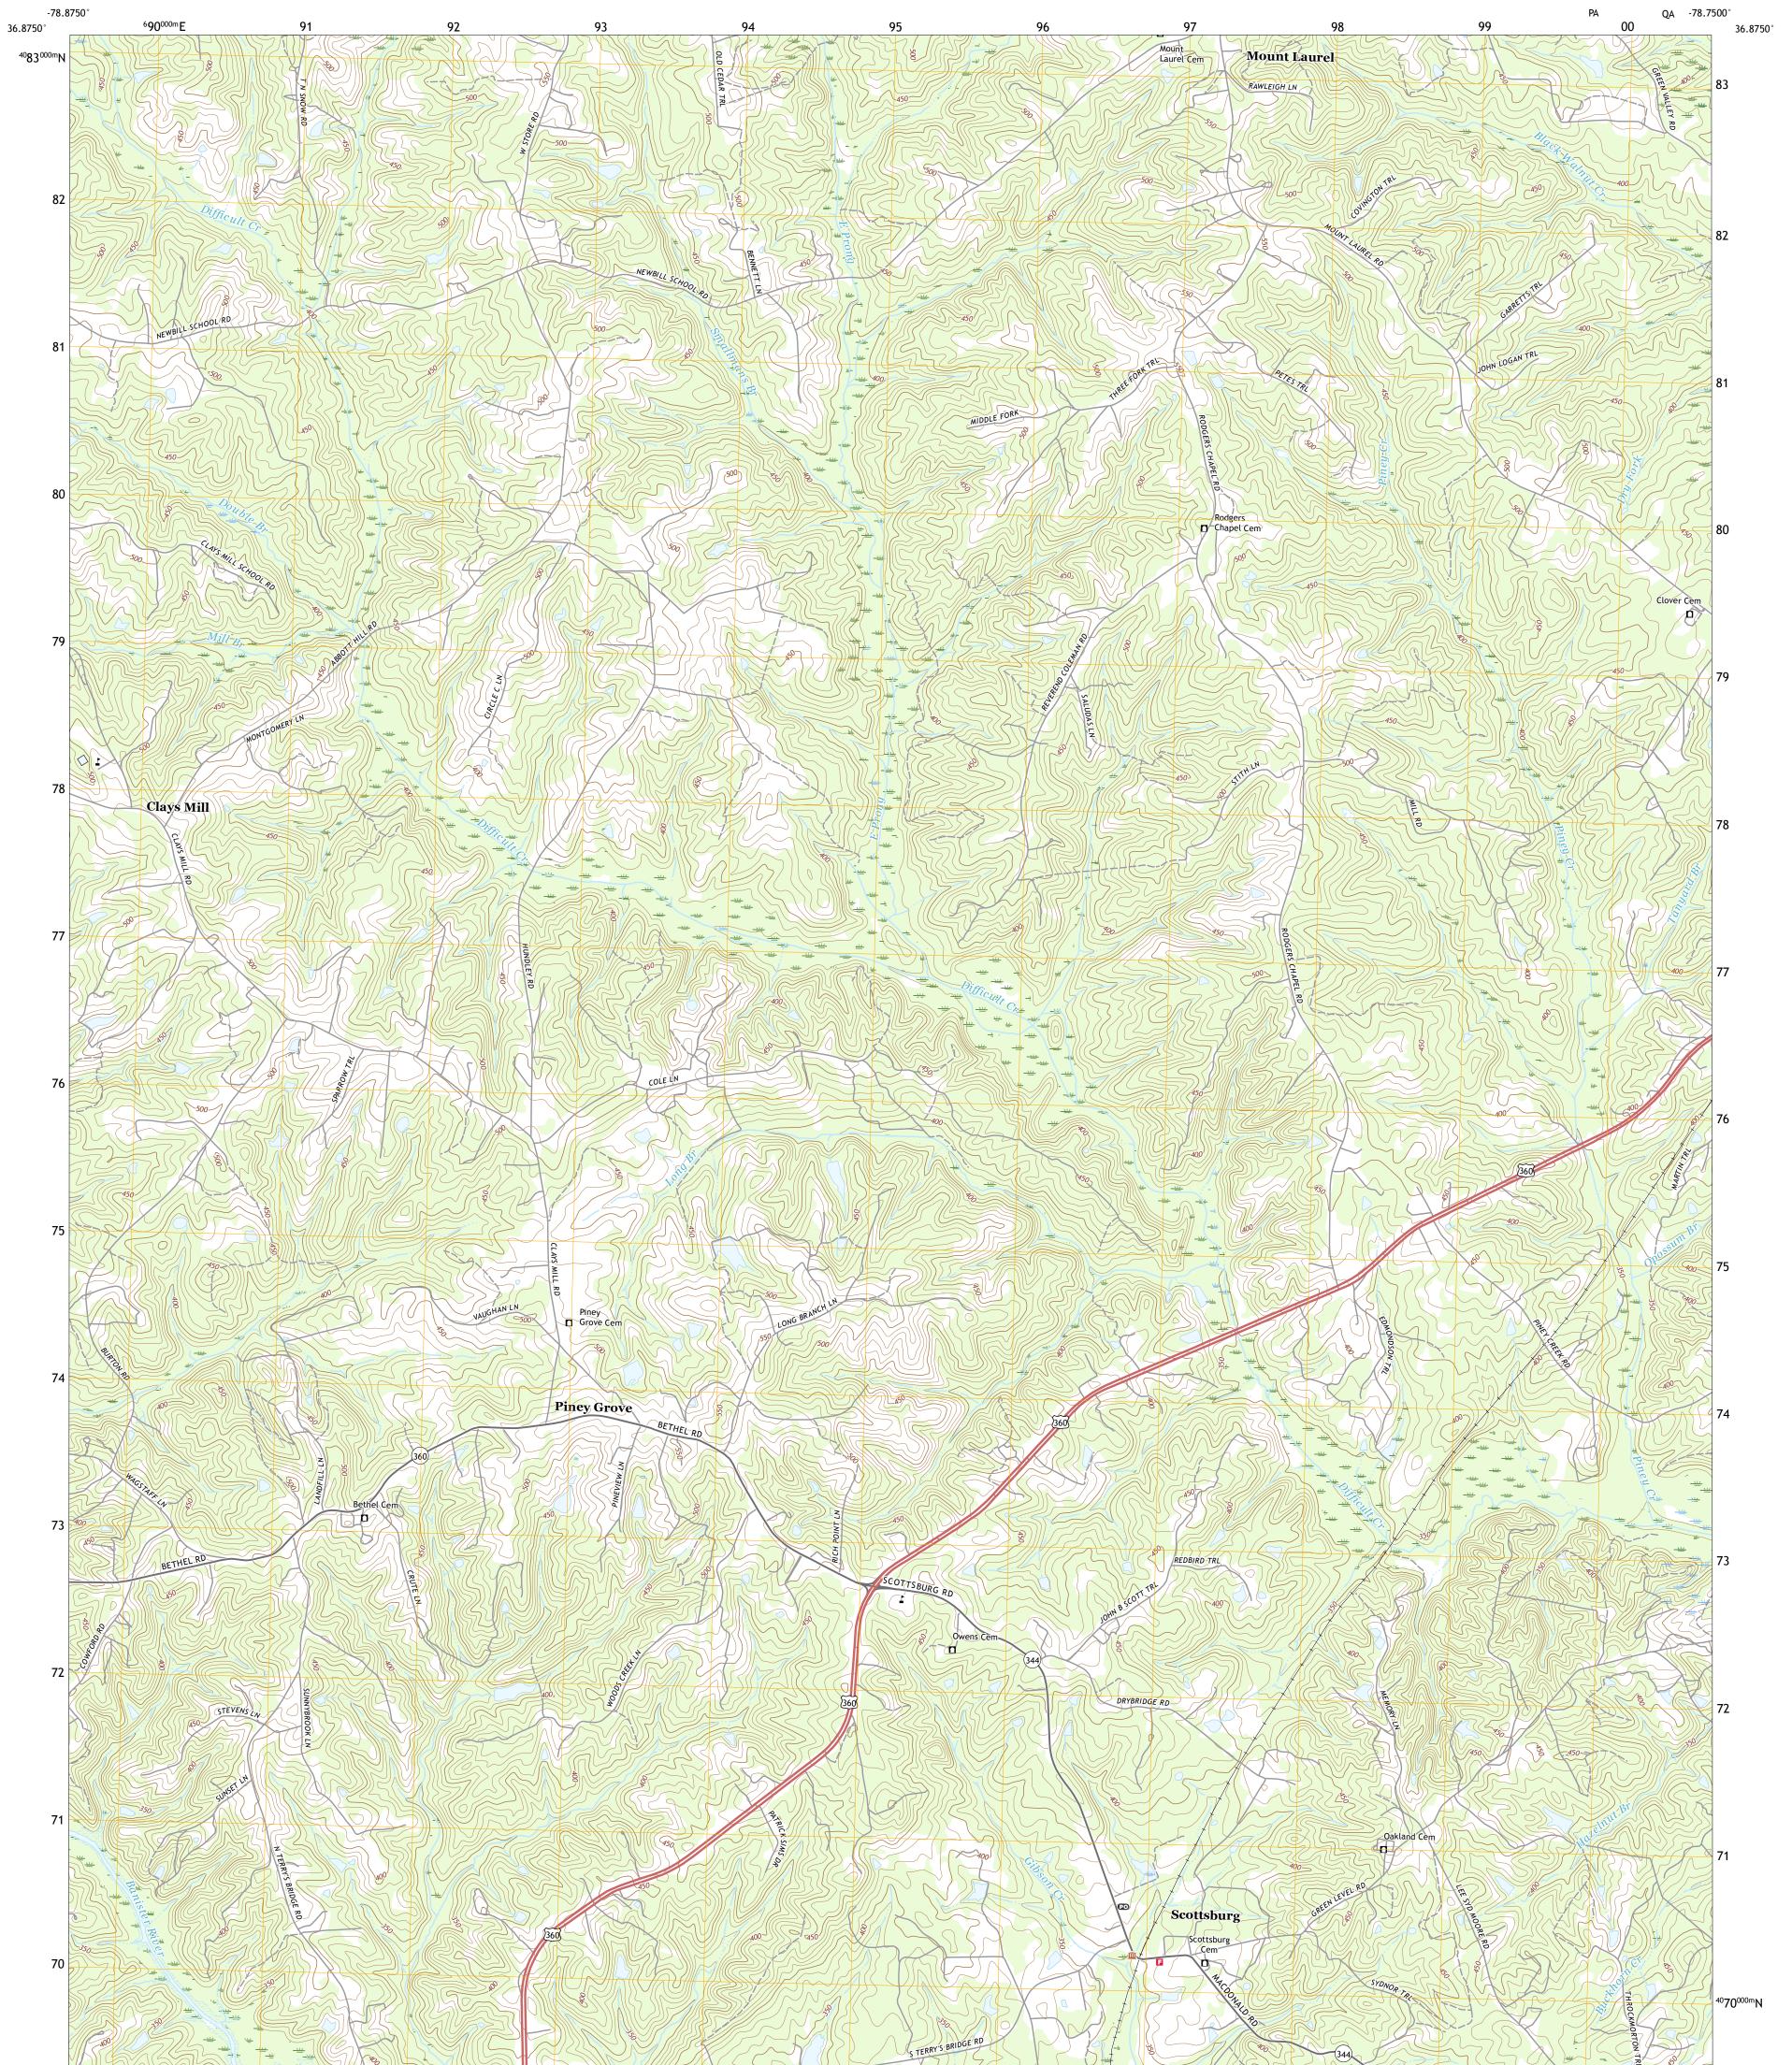

## U.S. DEPARTMENT OF THE INTERIOR U.S. GEOLOGICAL SURVEY

SCOTTSBURG QUADRANGLE VIRGINIA - HALIFAX COUNTY 7.5-MINUTE SERIES

Produced by the United States Geological Survey North American Datum of 1983 (NAD83) World Geodetic System of 1984 (WGS84). Projection and 1 000-meter grid:Universal Transverse Mercator, Zone 175 This map is not a legal document. Boundaries may be generalized for this map scale. Private lands within government reservations may not be shown. Obtain permission before entering private lands.