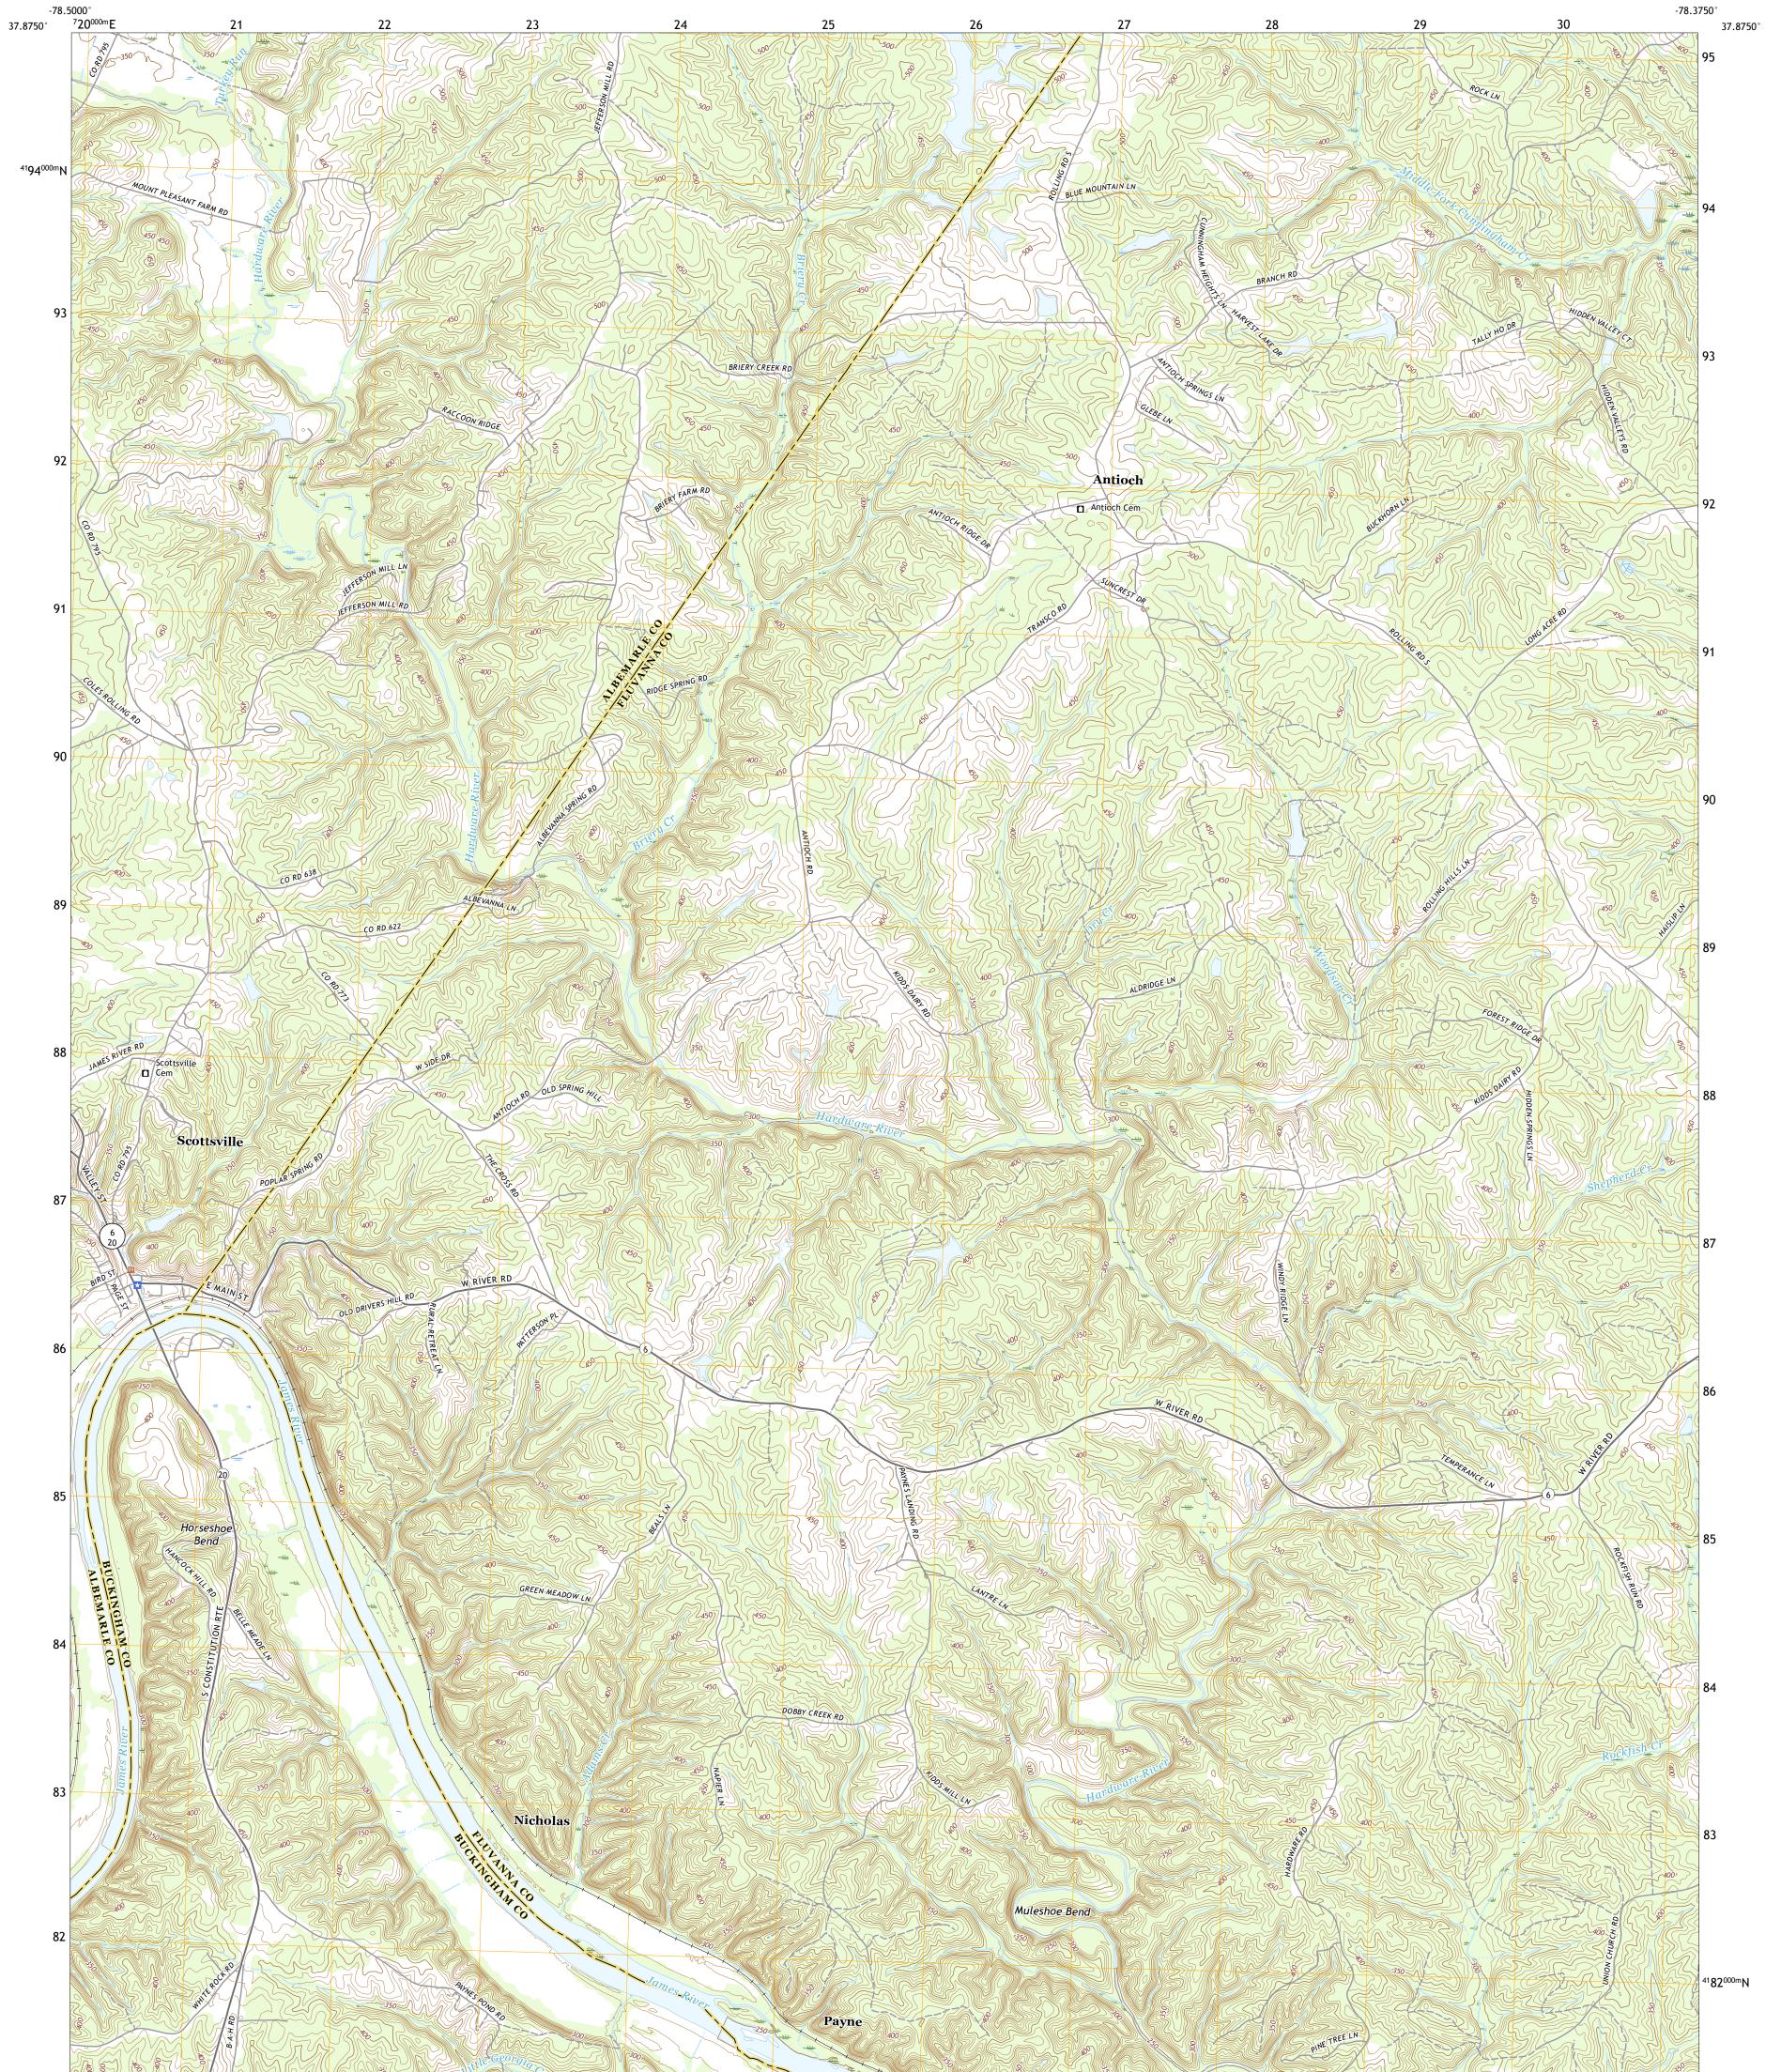

## U.S. DEPARTMENT OF THE INTERIOR U.S. GEOLOGICAL SURVEY

SCOTTSVILLE QUADRANGLE VIRGINIA 7.5-MINUTE SERIES

Produced by the United States Geological Survey North American Datum of 1983 (NAD83) World Geodetic System of 1984 (WGS84). Projection and 1 000-meter grid:Universal Transverse Mercator, Zone 175 This map is not a legal document. Boundaries may be generalized for this map scale. Private lands within government reservations may not be shown. Obtain permission before entering private lands.

Imagery.... Roads..... Names..... Hydrography..... Contours.... Boundaries... ..FWS National Wetlands Inventory 1984 - 2012 Wetlands...

## NSN. 7 6 4 3 0 1 6 4 0 1 0 6 6 NGA REF NO. US GS X 2 4 K 4 0 3 2 0

State Route