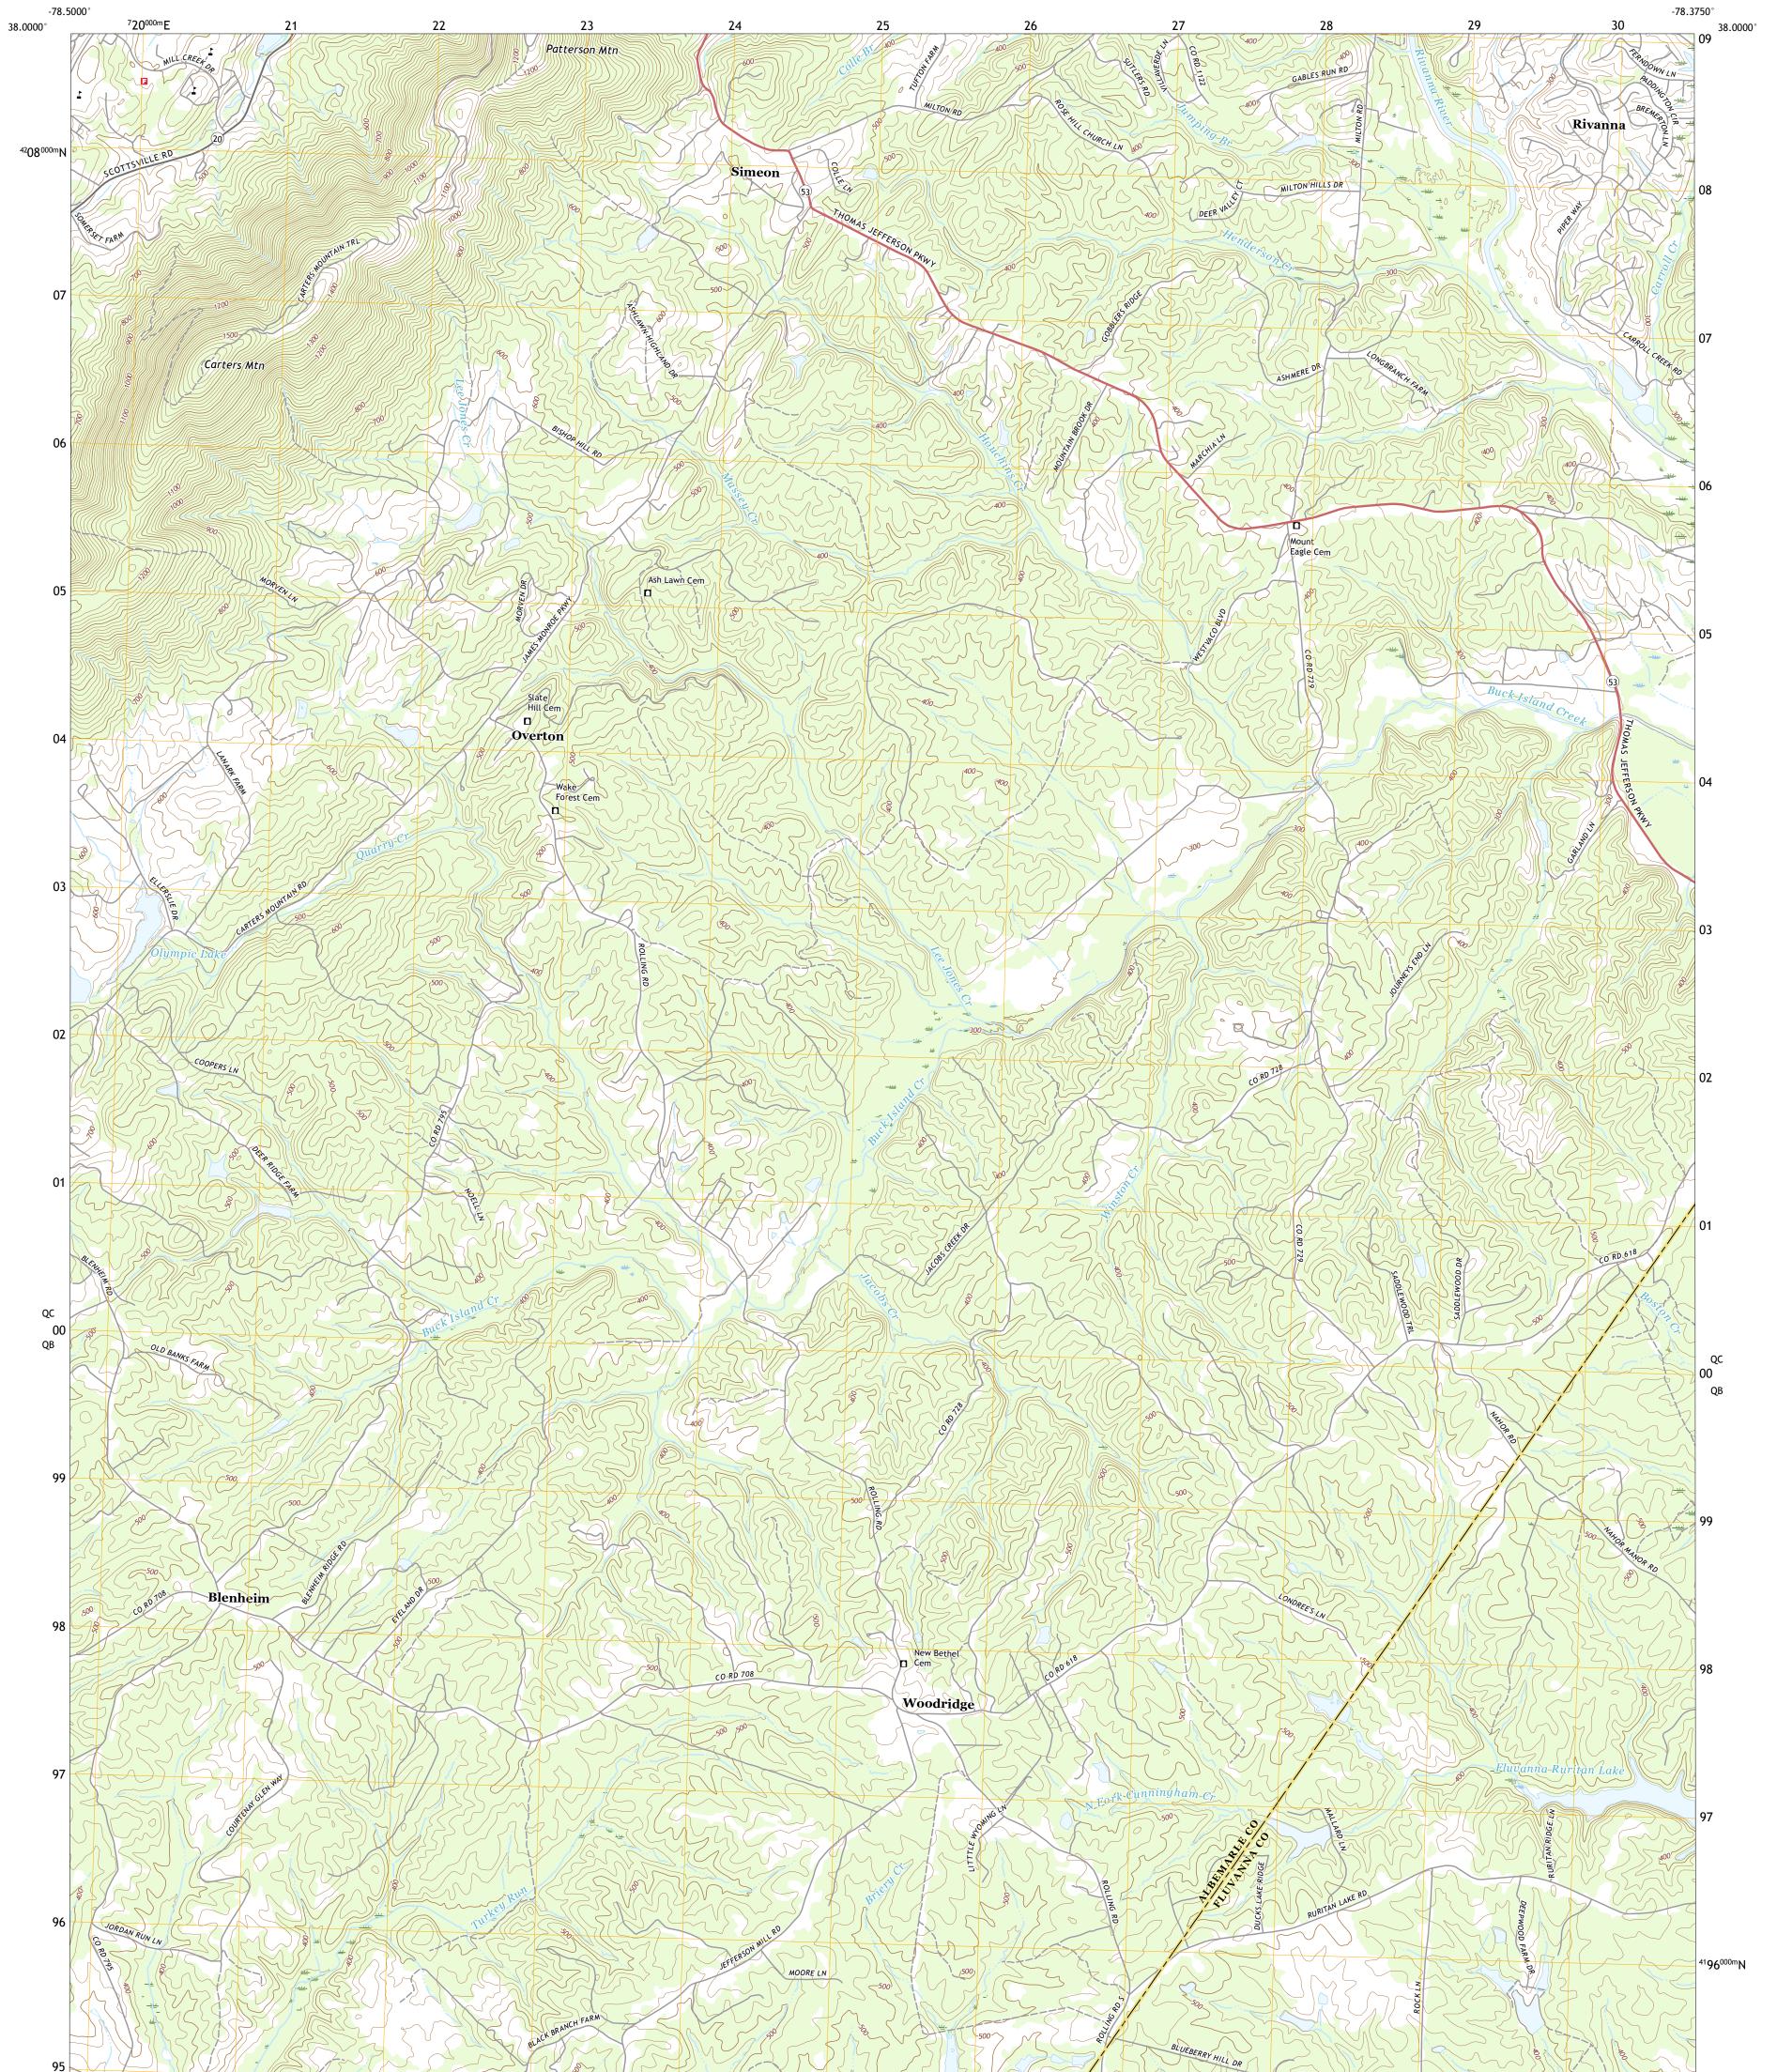

## U.S. DEPARTMENT OF THE INTERIOR U.S. GEOLOGICAL SURVEY

SIMEON QUADRANGLE VIRGINIA 7.5-MINUTE SERIES

Produced by the United States Geological Survey North American Datum of 1983 (NAD83) World Geodetic System of 1984 (WGS84). Projection and 1 000-meter grid:Universal Transverse Mercator, Zone 175 This map is not a legal document. Boundaries may be generalized for this map scale. Private lands within government reservations may not be shown. Obtain permission before entering private lands.

Imagery.... Roads..... Names..... Hydrography..... Contours.... Boundaries... ..FWS National Wetlands Inventory 1984 - 2012 Wetlands...

\_\_\_\_