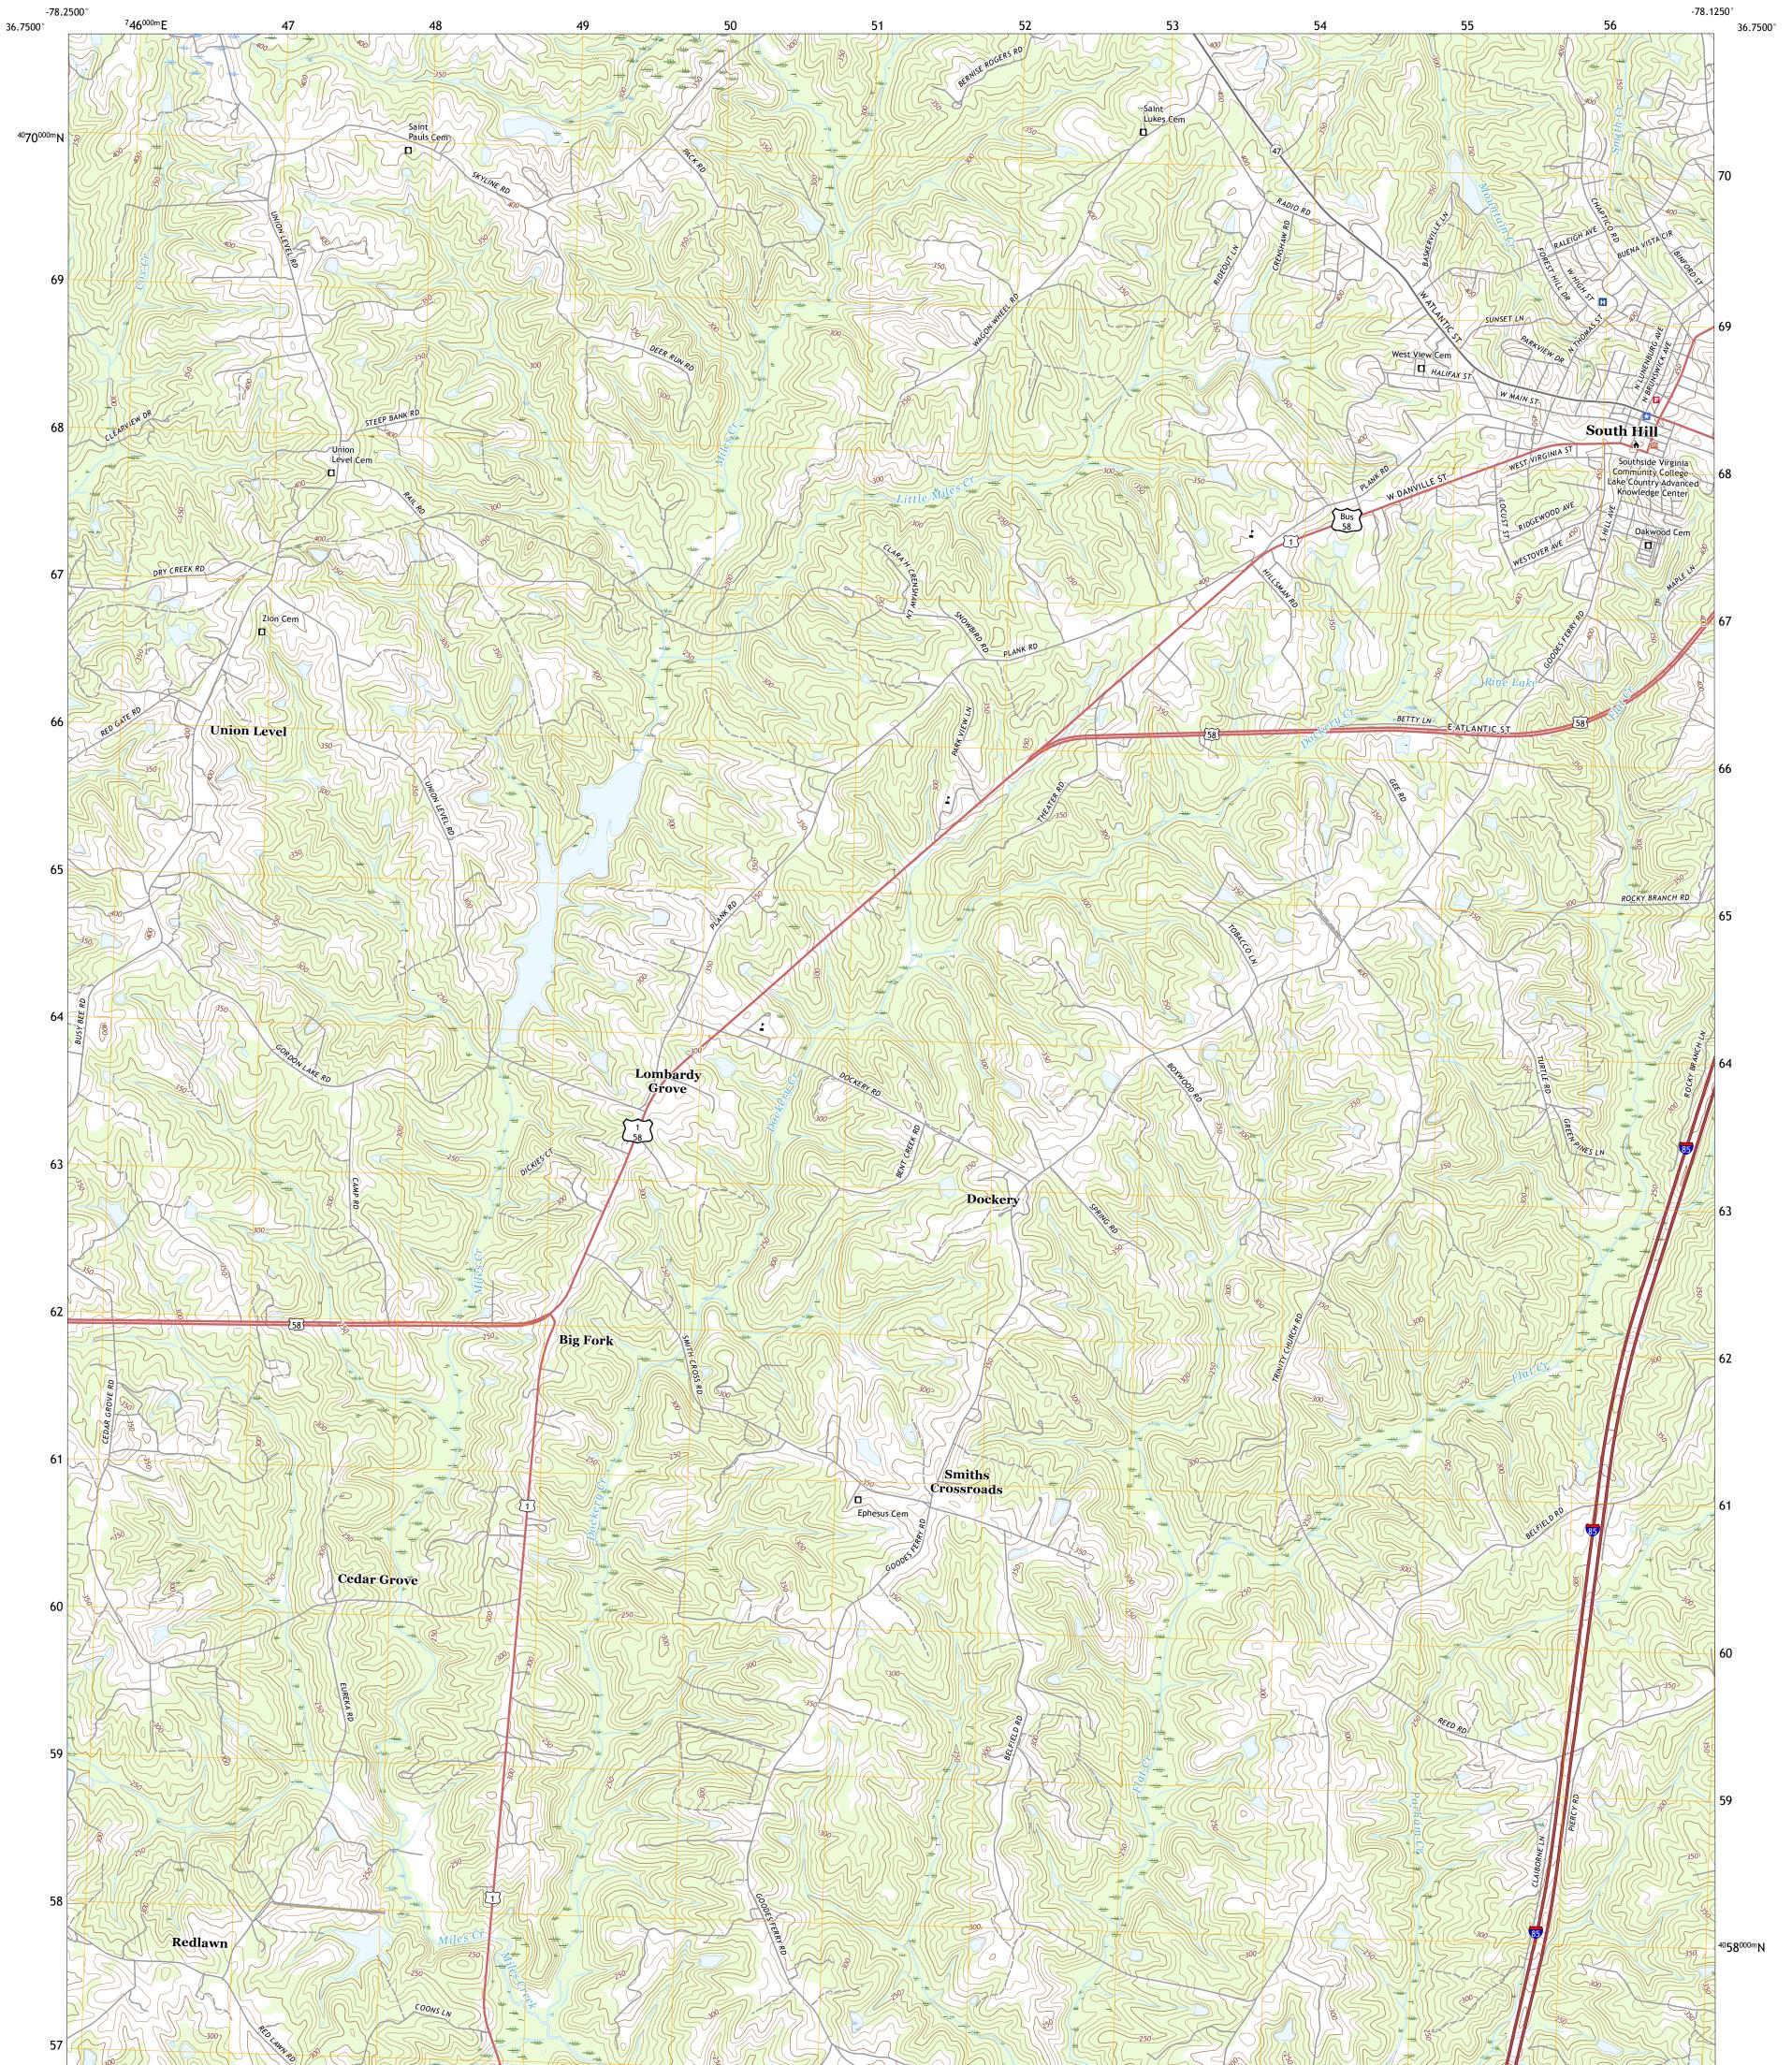

## U.S. DEPARTMENT OF THE INTERIOR U.S. GEOLOGICAL SURVEY

SOUTH HILL QUADRANGLE VIRGINIA - MECKLENBURG COUNTY 7.5-MINUTE SERIES

Produced by the United States Geological Survey North American Datum of 1983 (NAD83) World Geodetic System of 1984 (WGS84). Projection and 1 000-meter grid:Universal Transverse Mercator, Zone 175 This map is not a legal document. Boundaries may be generalized for this map scale. Private lands within government reservations may not be shown. Obtain permission before entering private lands.