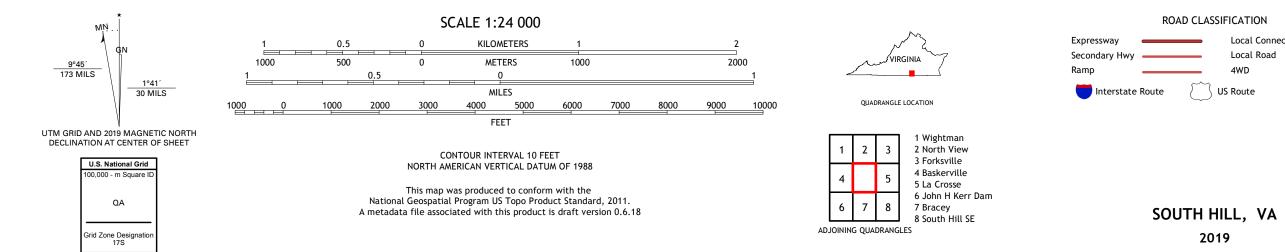

Imagery.... Roads..... Names..... Hydrography..... Contours.... Boundaries... ..FWS National Wetlands 1983 Wetlands... Inventory

Local Connector

4WD

\_\_\_\_

State Route