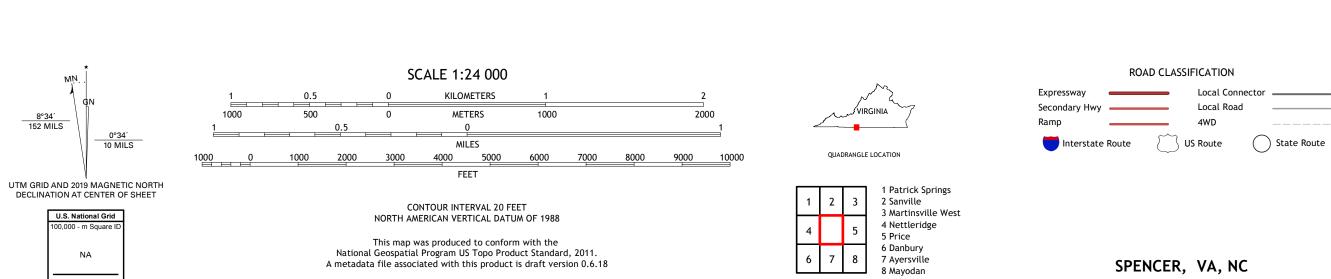

..FWS National Wetlands Inventory 1980 - 1982

Grid Zone Designation

North American Datum of 1983 (NAD83) World Geodetic System of 1984 (WGS84). Projection and 1 000-meter grid:Universal Transverse Mercator, Zone 17S