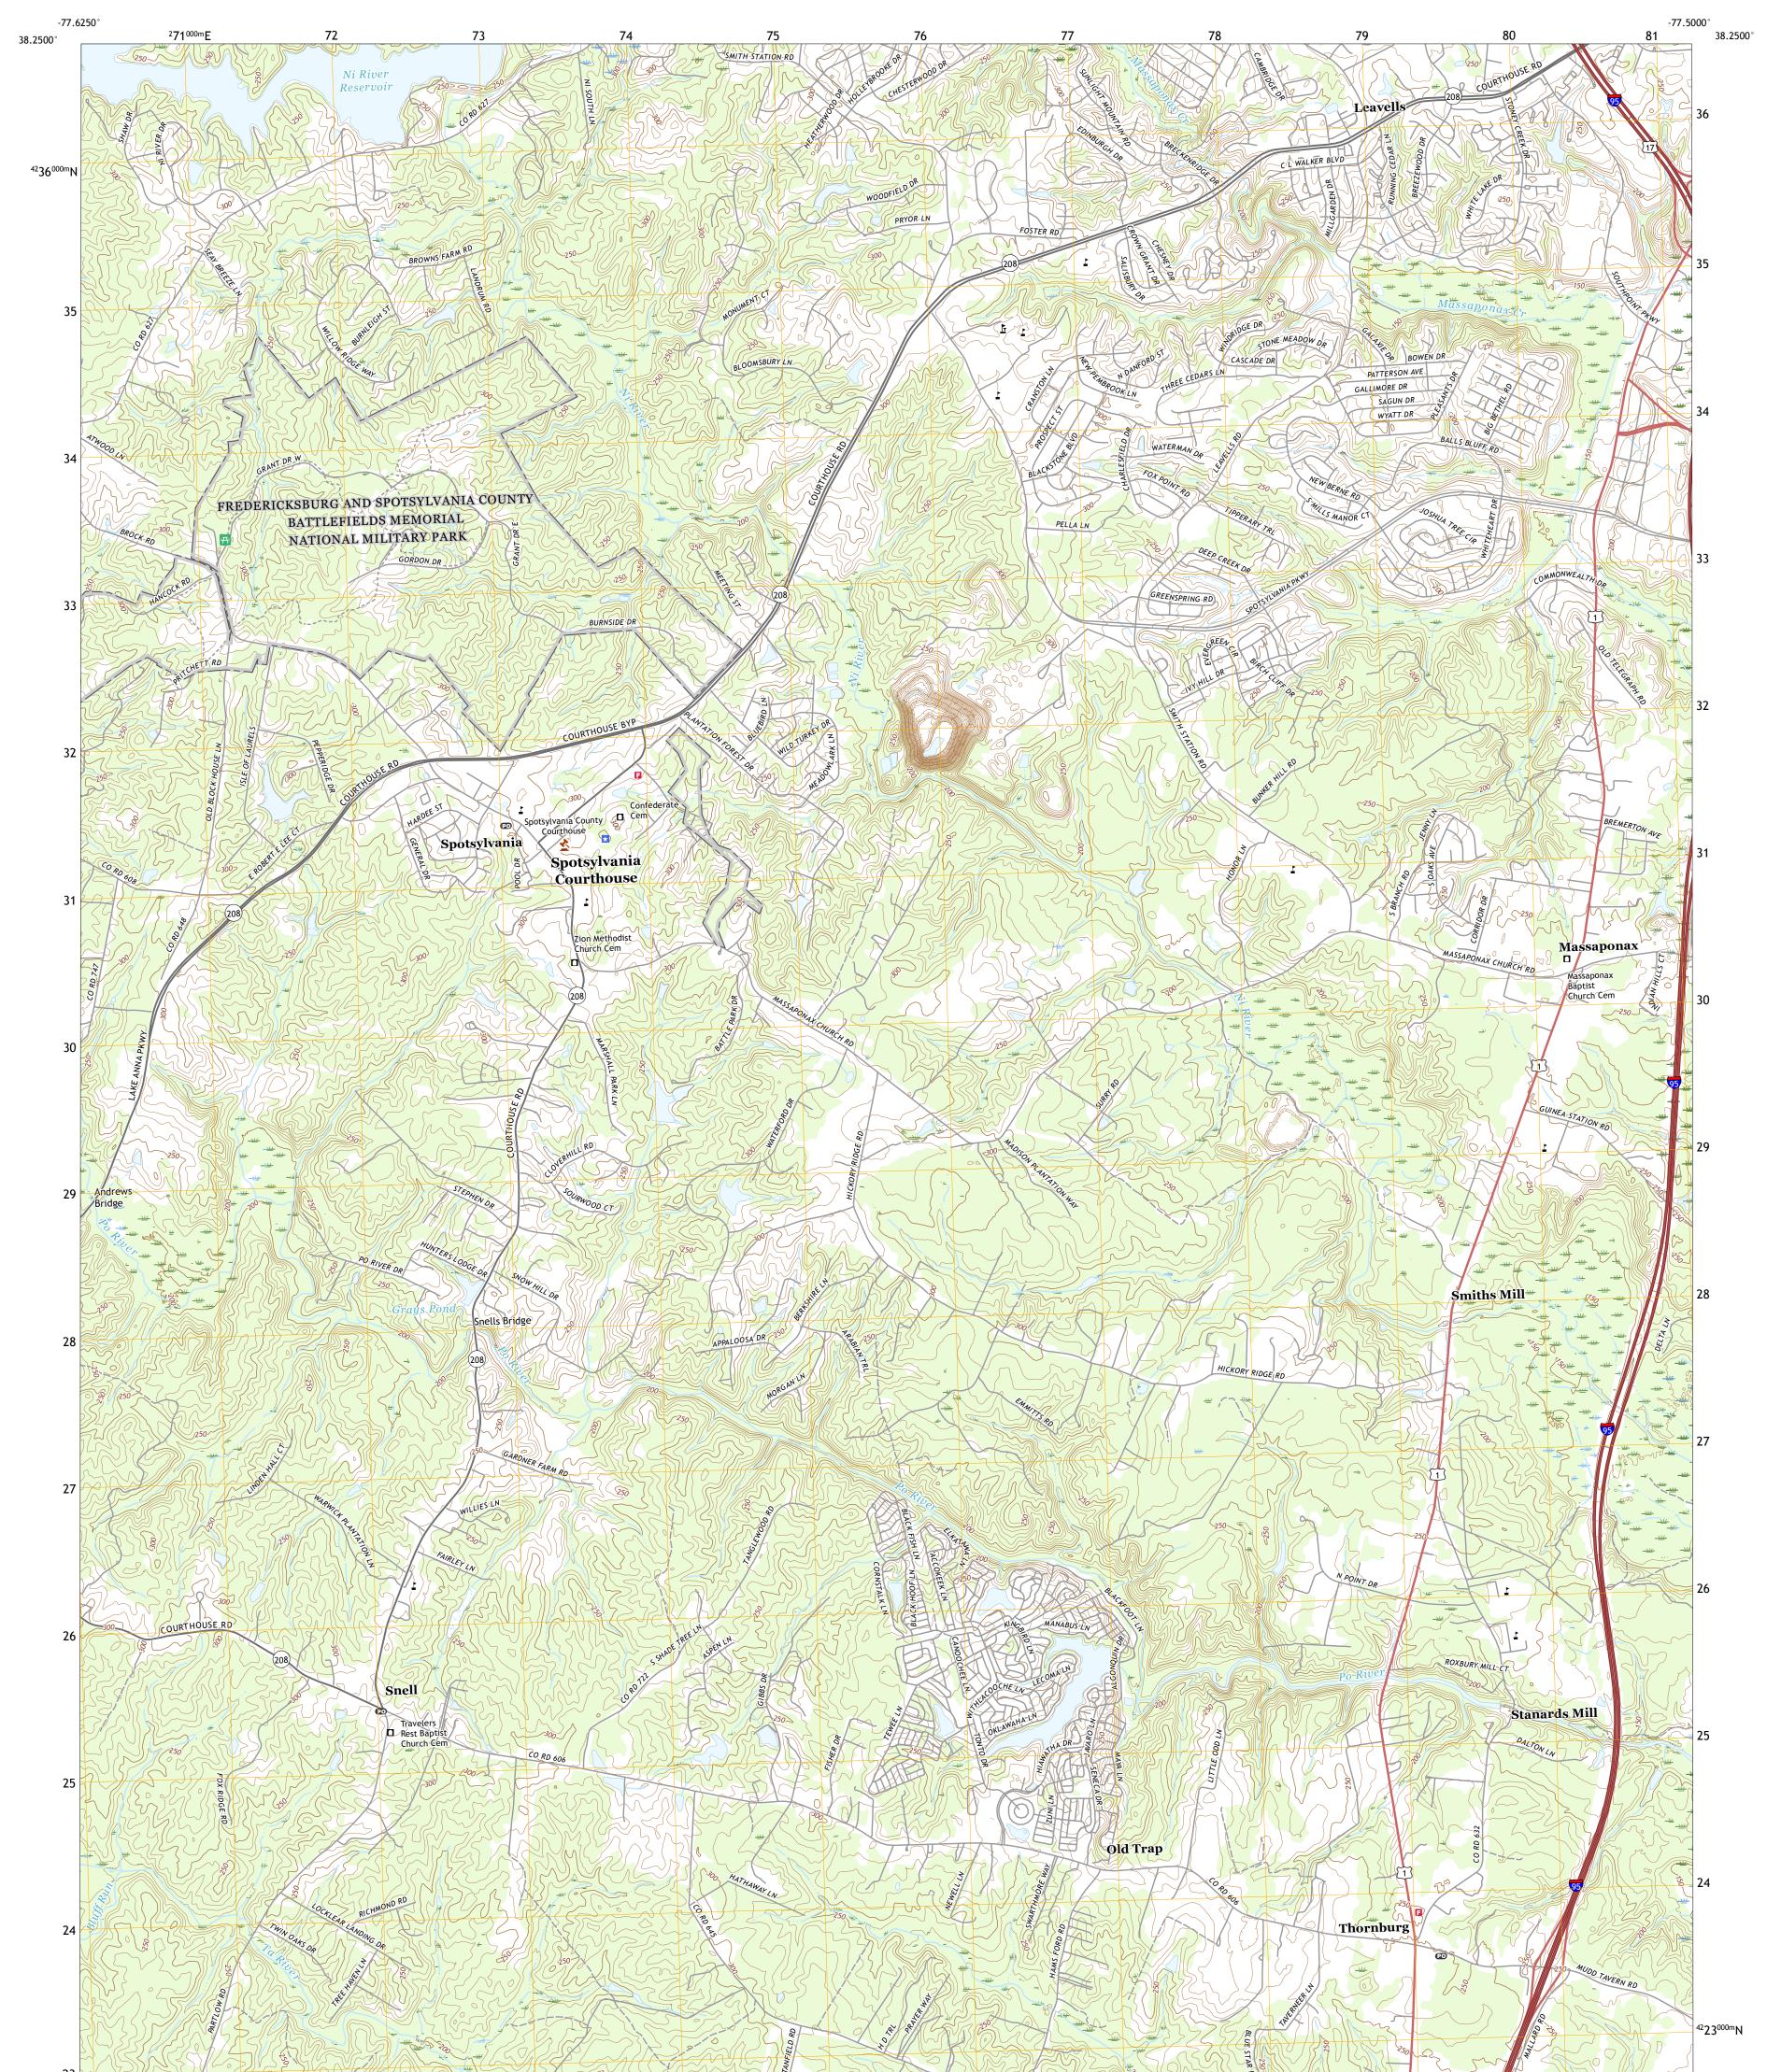

## U.S. DEPARTMENT OF THE INTERIOR U.S. GEOLOGICAL SURVEY

SPOTSYLVANIA QUADRANGLE VIRGINIA - SPOTSYLVANIA COUNTY 7.5-MINUTE SERIES

Produced by the United States Geological Survey North American Datum of 1983 (NAD83) World Geodetic System of 1984 (WGS84). Projection and 1 000-meter grid:Universal Transverse Mercator, Zone 185 This map is not a legal document. Boundaries may be generalized for this map scale. Private lands within government reservations may not be shown. Obtain permission before entering private lands.