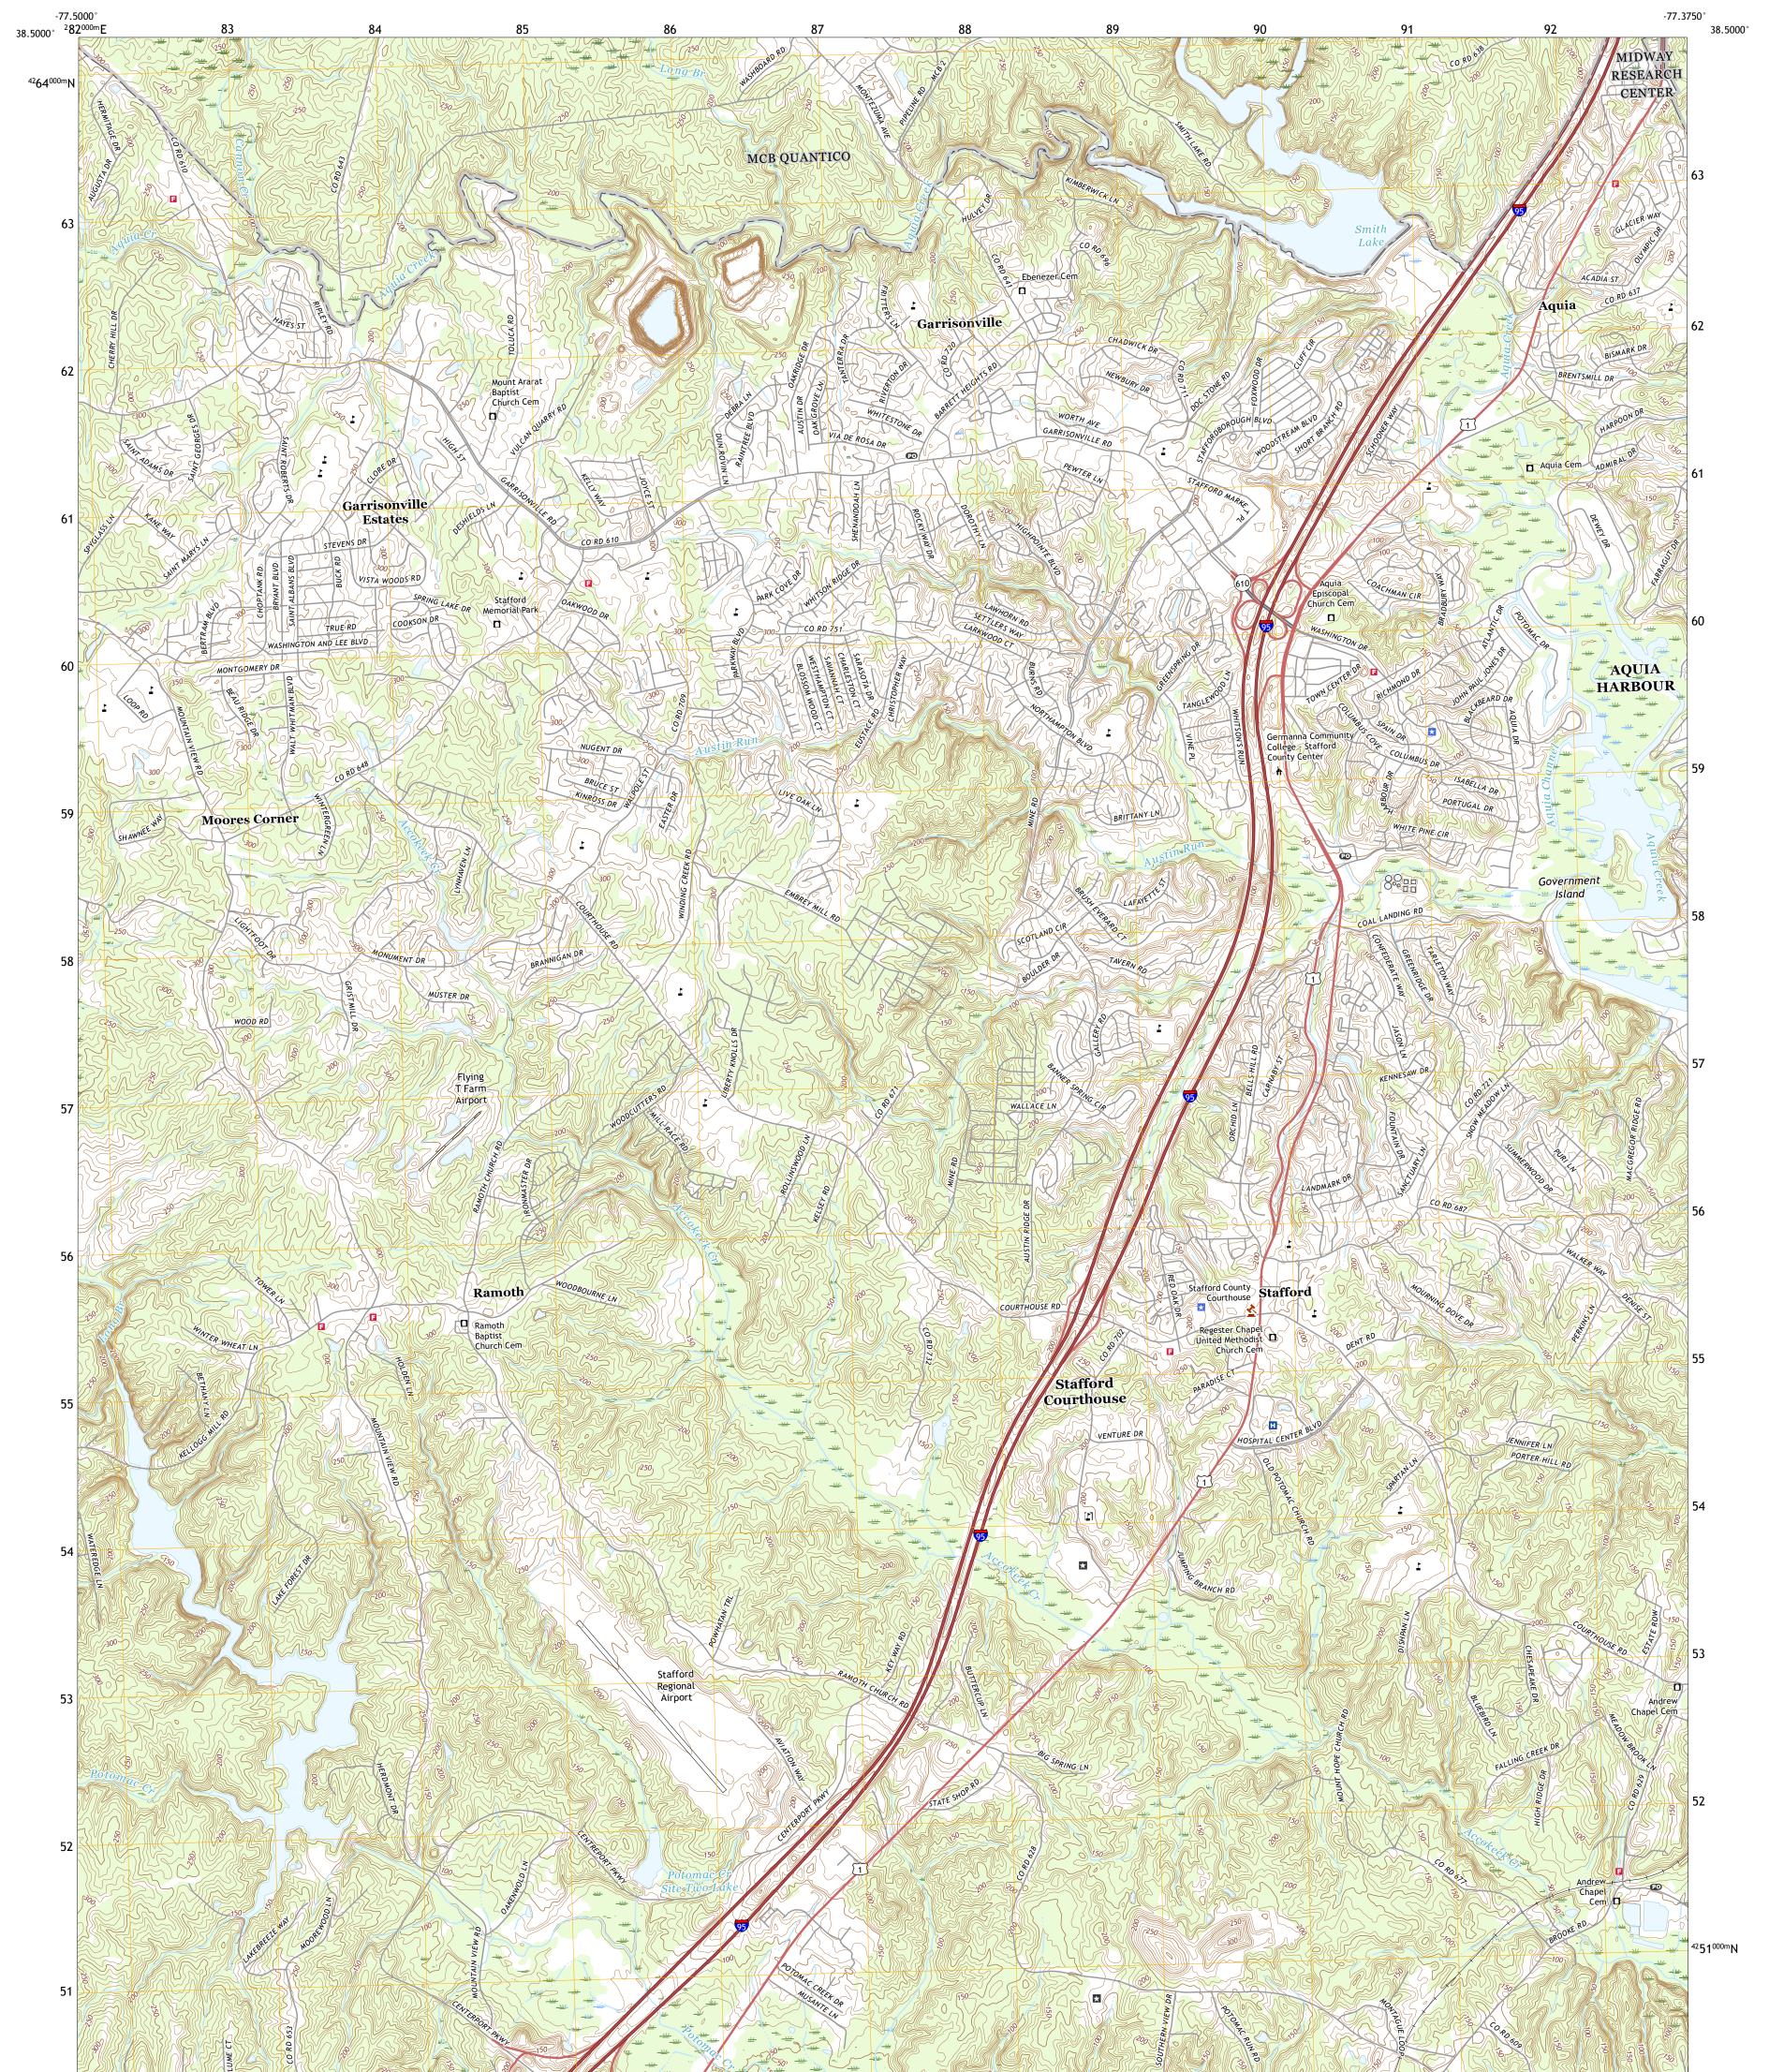

STAFFORD QUADRANGLE VIRGINIA - STAFFORD COUNTY 7.5-MINUTE SERIES

Produced by the United States Geological Survey North American Datum of 1983 (NAD83) World Geodetic System of 1984 (WGS84). Projection and 1 000-meter grid:Universal Transverse Mercator, Zone 185 This map is not a legal document. Boundaries may be generalized for this map scale. Private lands within government reservations may not be shown. Obtain permission before entering private lands.