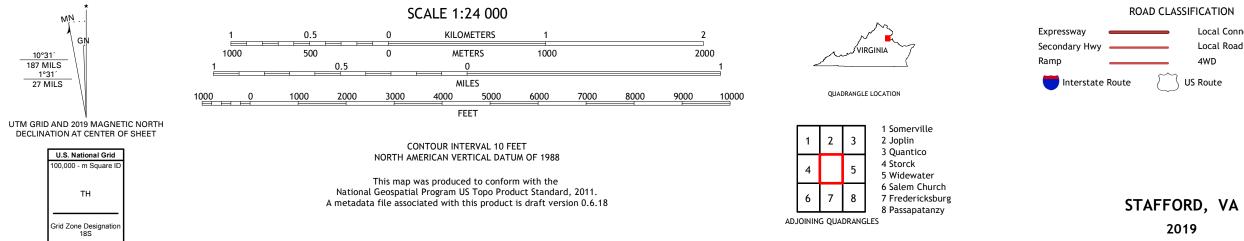

Imagery.... Roads..... Names..... Hydrography..... Contours.. Boundaries... ..FWS National Wetlands Inventory 1994 - 2013 Wetlands...

ROAD CLASSIFICATION Local Connector Local Road \_\_\_\_ 4WD US Route State Route