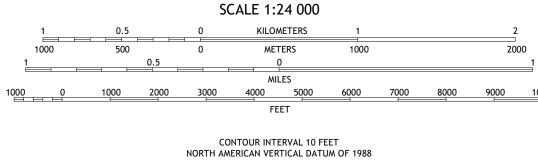

Grid Zone Designation 17S

Produced by the United States Geological Survey

generalized for this map scale. Private lands within government reservations may not be shown. Obtain permission before

North American Datum of 1983 (NAD83) World Geodetic System of 1984 (WGS84). Projection and 1 000-meter grid:Universal Transverse Mercator, Zone 17S

This map is not a legal document. Boundaries may be

entering private lands.

Hydrography.....

Imagery.... Roads..... Names.....

Boundaries....

Wetlands...



This map was produced to conform with the National Geospatial Program US Topo Product Standard.



ROAD CLASSIFICATION

US Route

Secondary Hwy -

Interstate Route

Ramp

Local Connector ——

State Route

Local Road

4WD