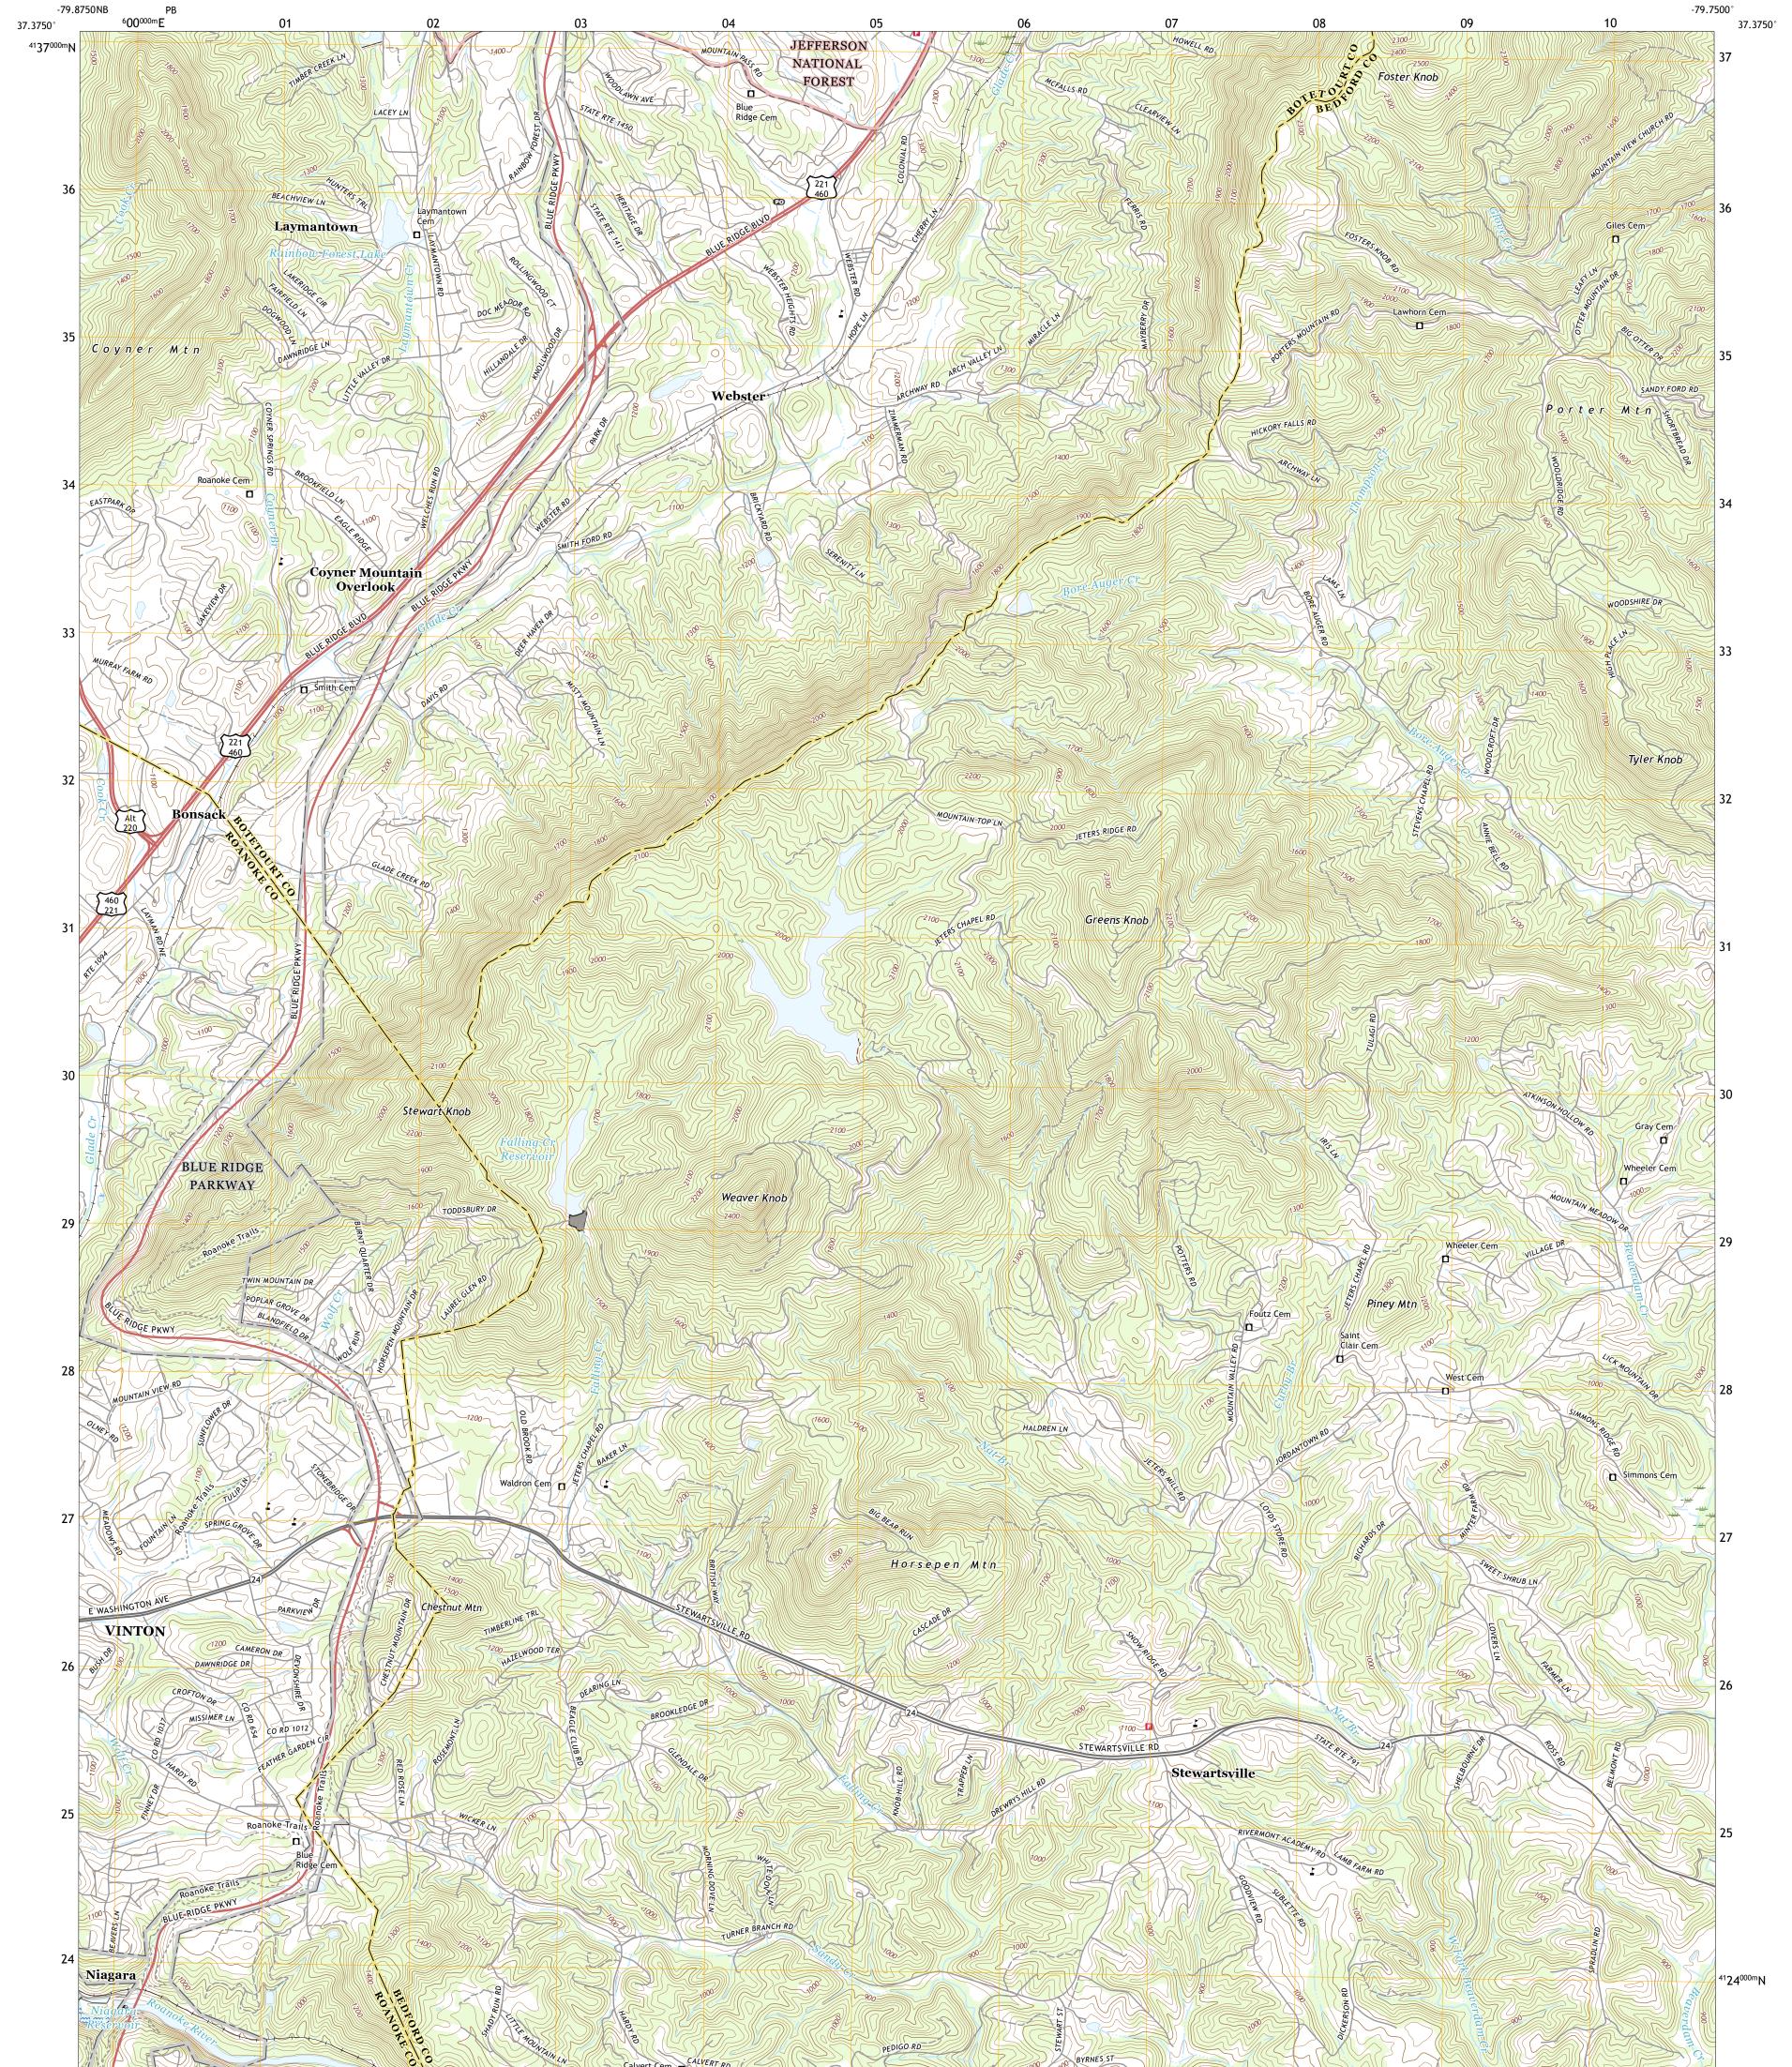

## U.S. DEPARTMENT OF THE INTERIOR U.S. GEOLOGICAL SURVEY

USEST SEPARCE USEST SEPARCE

STEWARTSVILLE QUADRANGLE VIRGINIA 7.5-MINUTE SERIES

Produced by the United States Geological Survey North American Datum of 1983 (NAD83) World Geodetic System of 1984 (WGS84). Projection and 1 000-meter grid:Universal Transverse Mercator, Zone 17S This map is not a legal document. Boundaries may be generalized for this map scale. Private lands within government reservations may not be shown. Obtain permission before entering private lands.