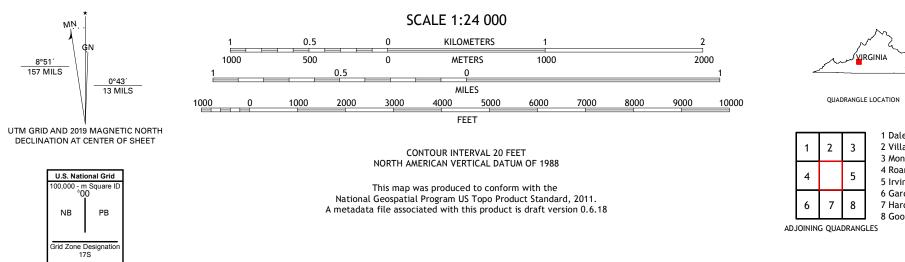

..FWS National Wetlands 1982 Wetlands.... Inventory

MN.

NB

8°51′ 157 MILS

1 Daleville

2 Villamont

3 Montvale 4 Roanoke

6 Garden City

5 Irving

7 Hardy

8 Goodview