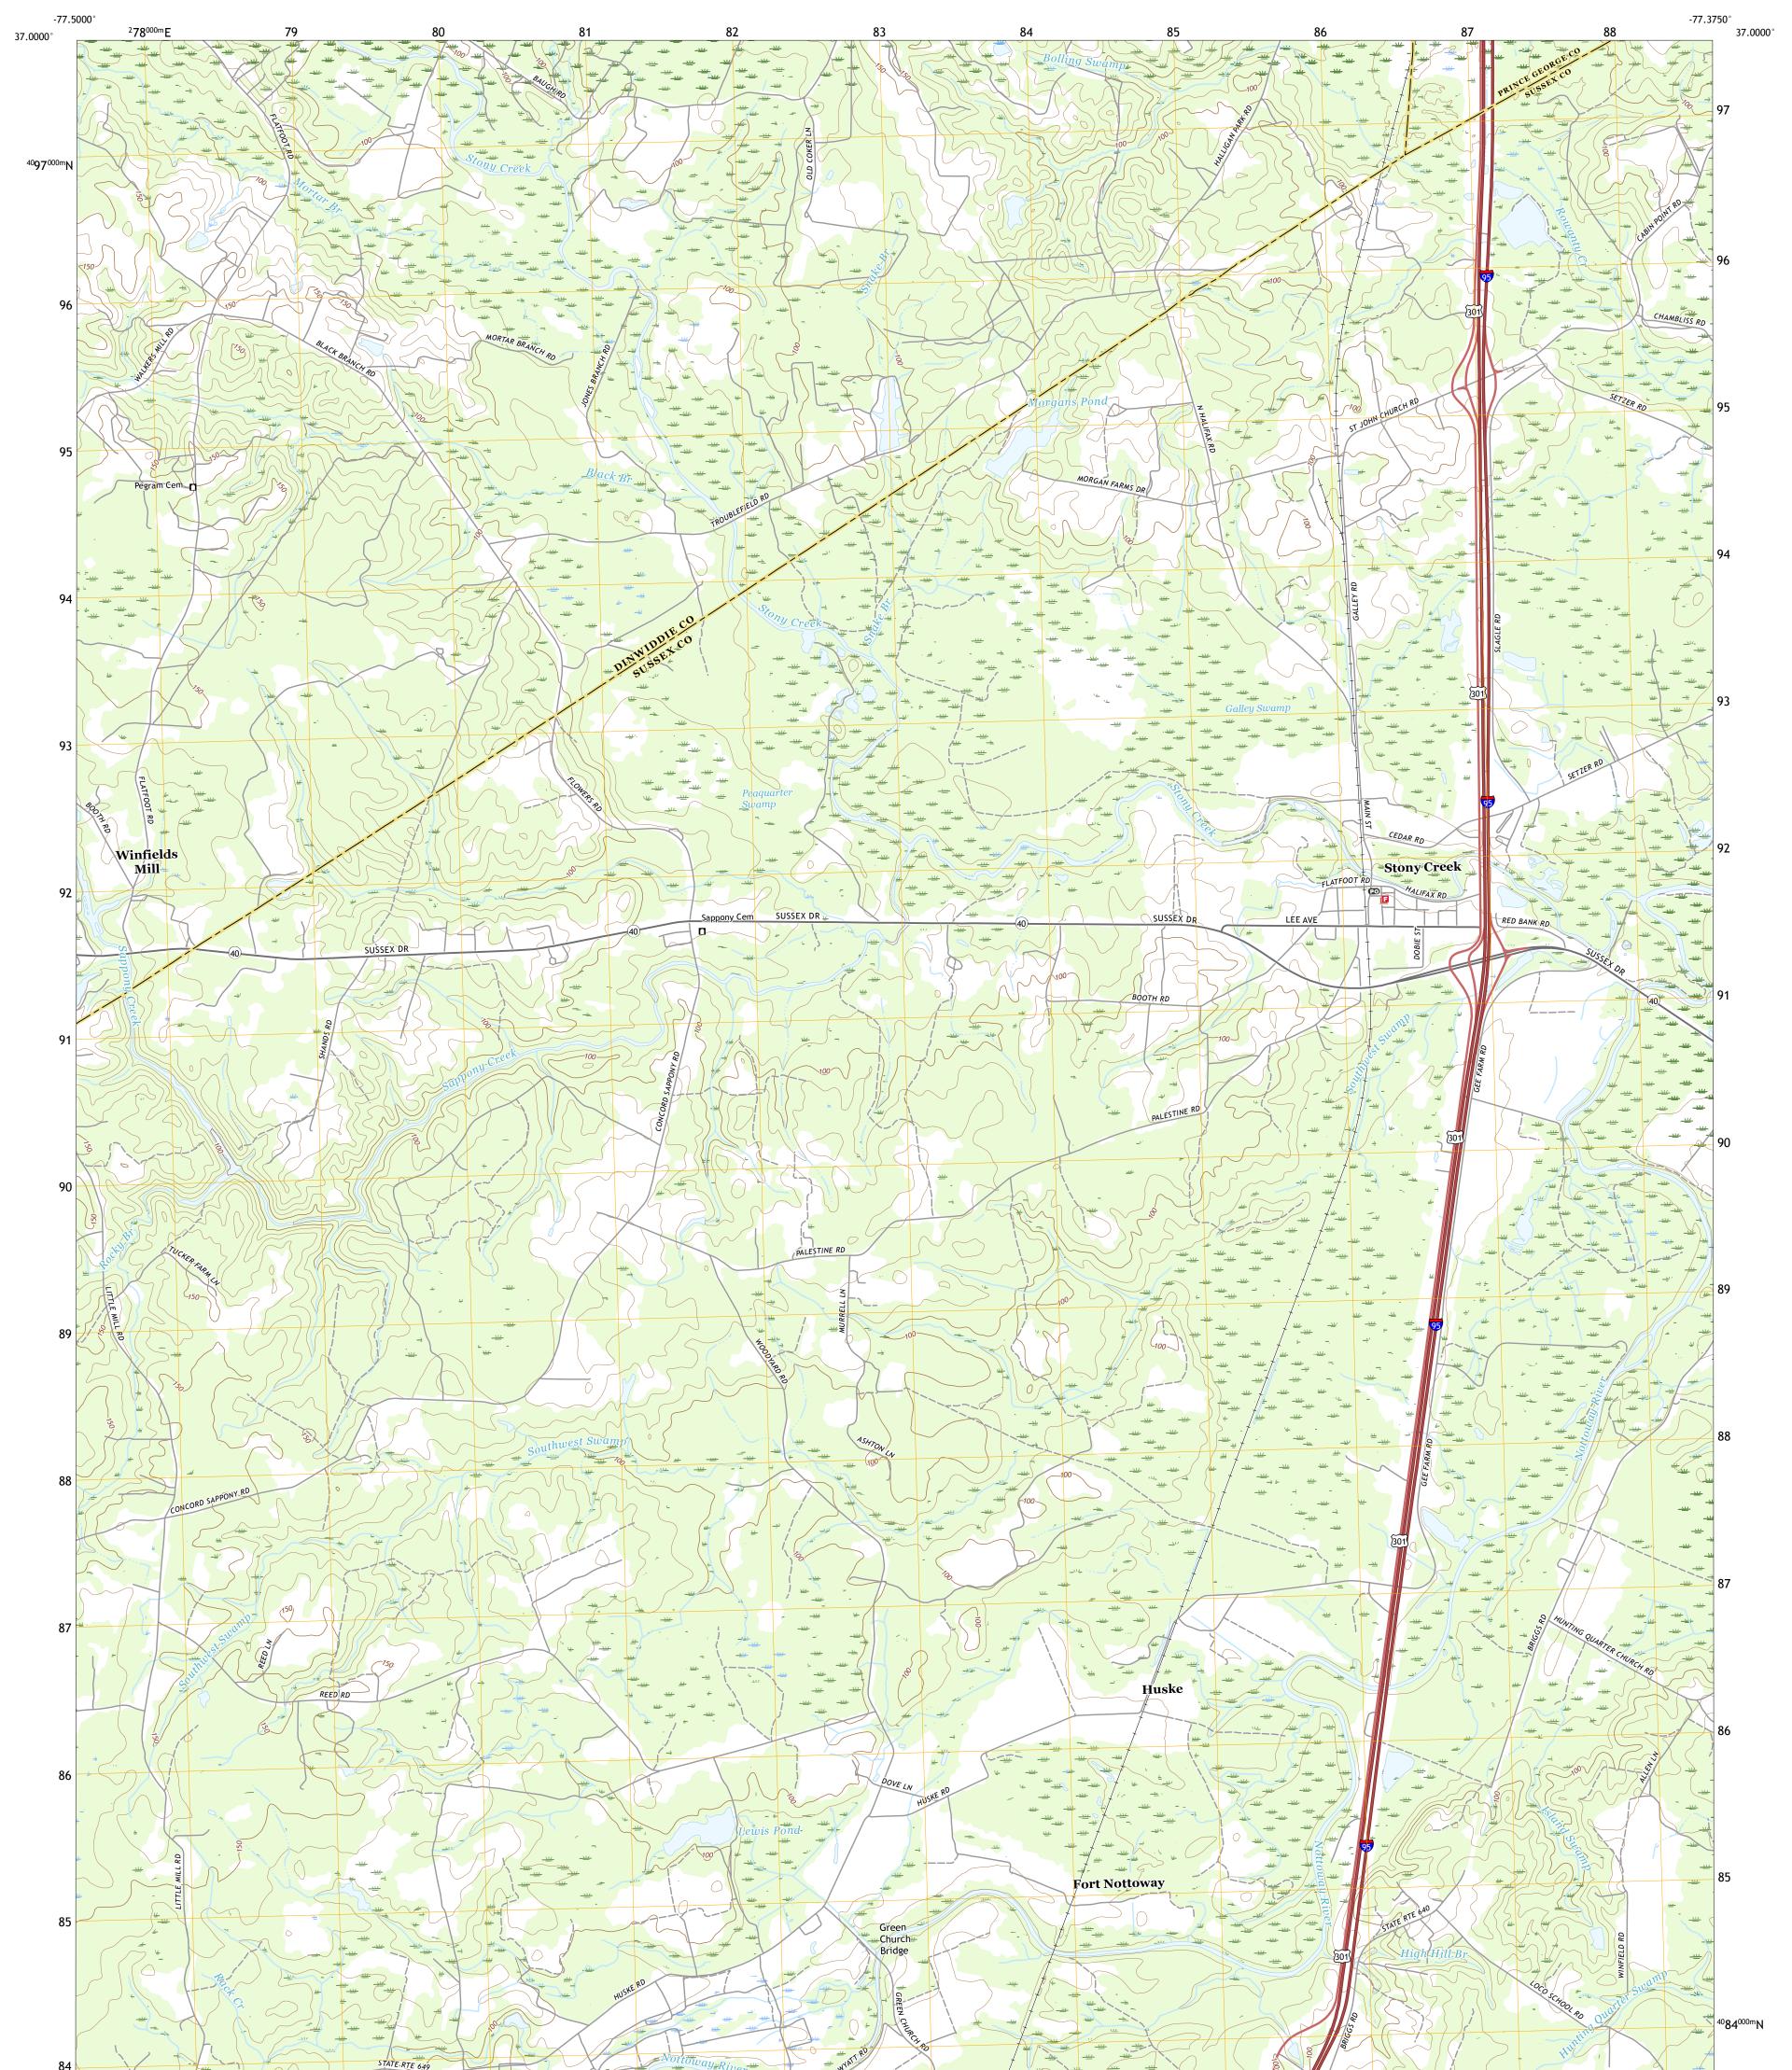

## U.S. DEPARTMENT OF THE INTERIOR U.S. GEOLOGICAL SURVEY

STONY CREEK QUADRANGLE VIRGINIA 7.5-MINUTE SERIES

Produced by the United States Geological Survey North American Datum of 1983 (NAD83) World Geodetic System of 1984 (WGS84). Projection and 1 000-meter grid:Universal Transverse Mercator, Zone 185 This map is not a legal document. Boundaries may be generalized for this map scale. Private lands within government reservations may not be shown. Obtain permission before entering private lands.