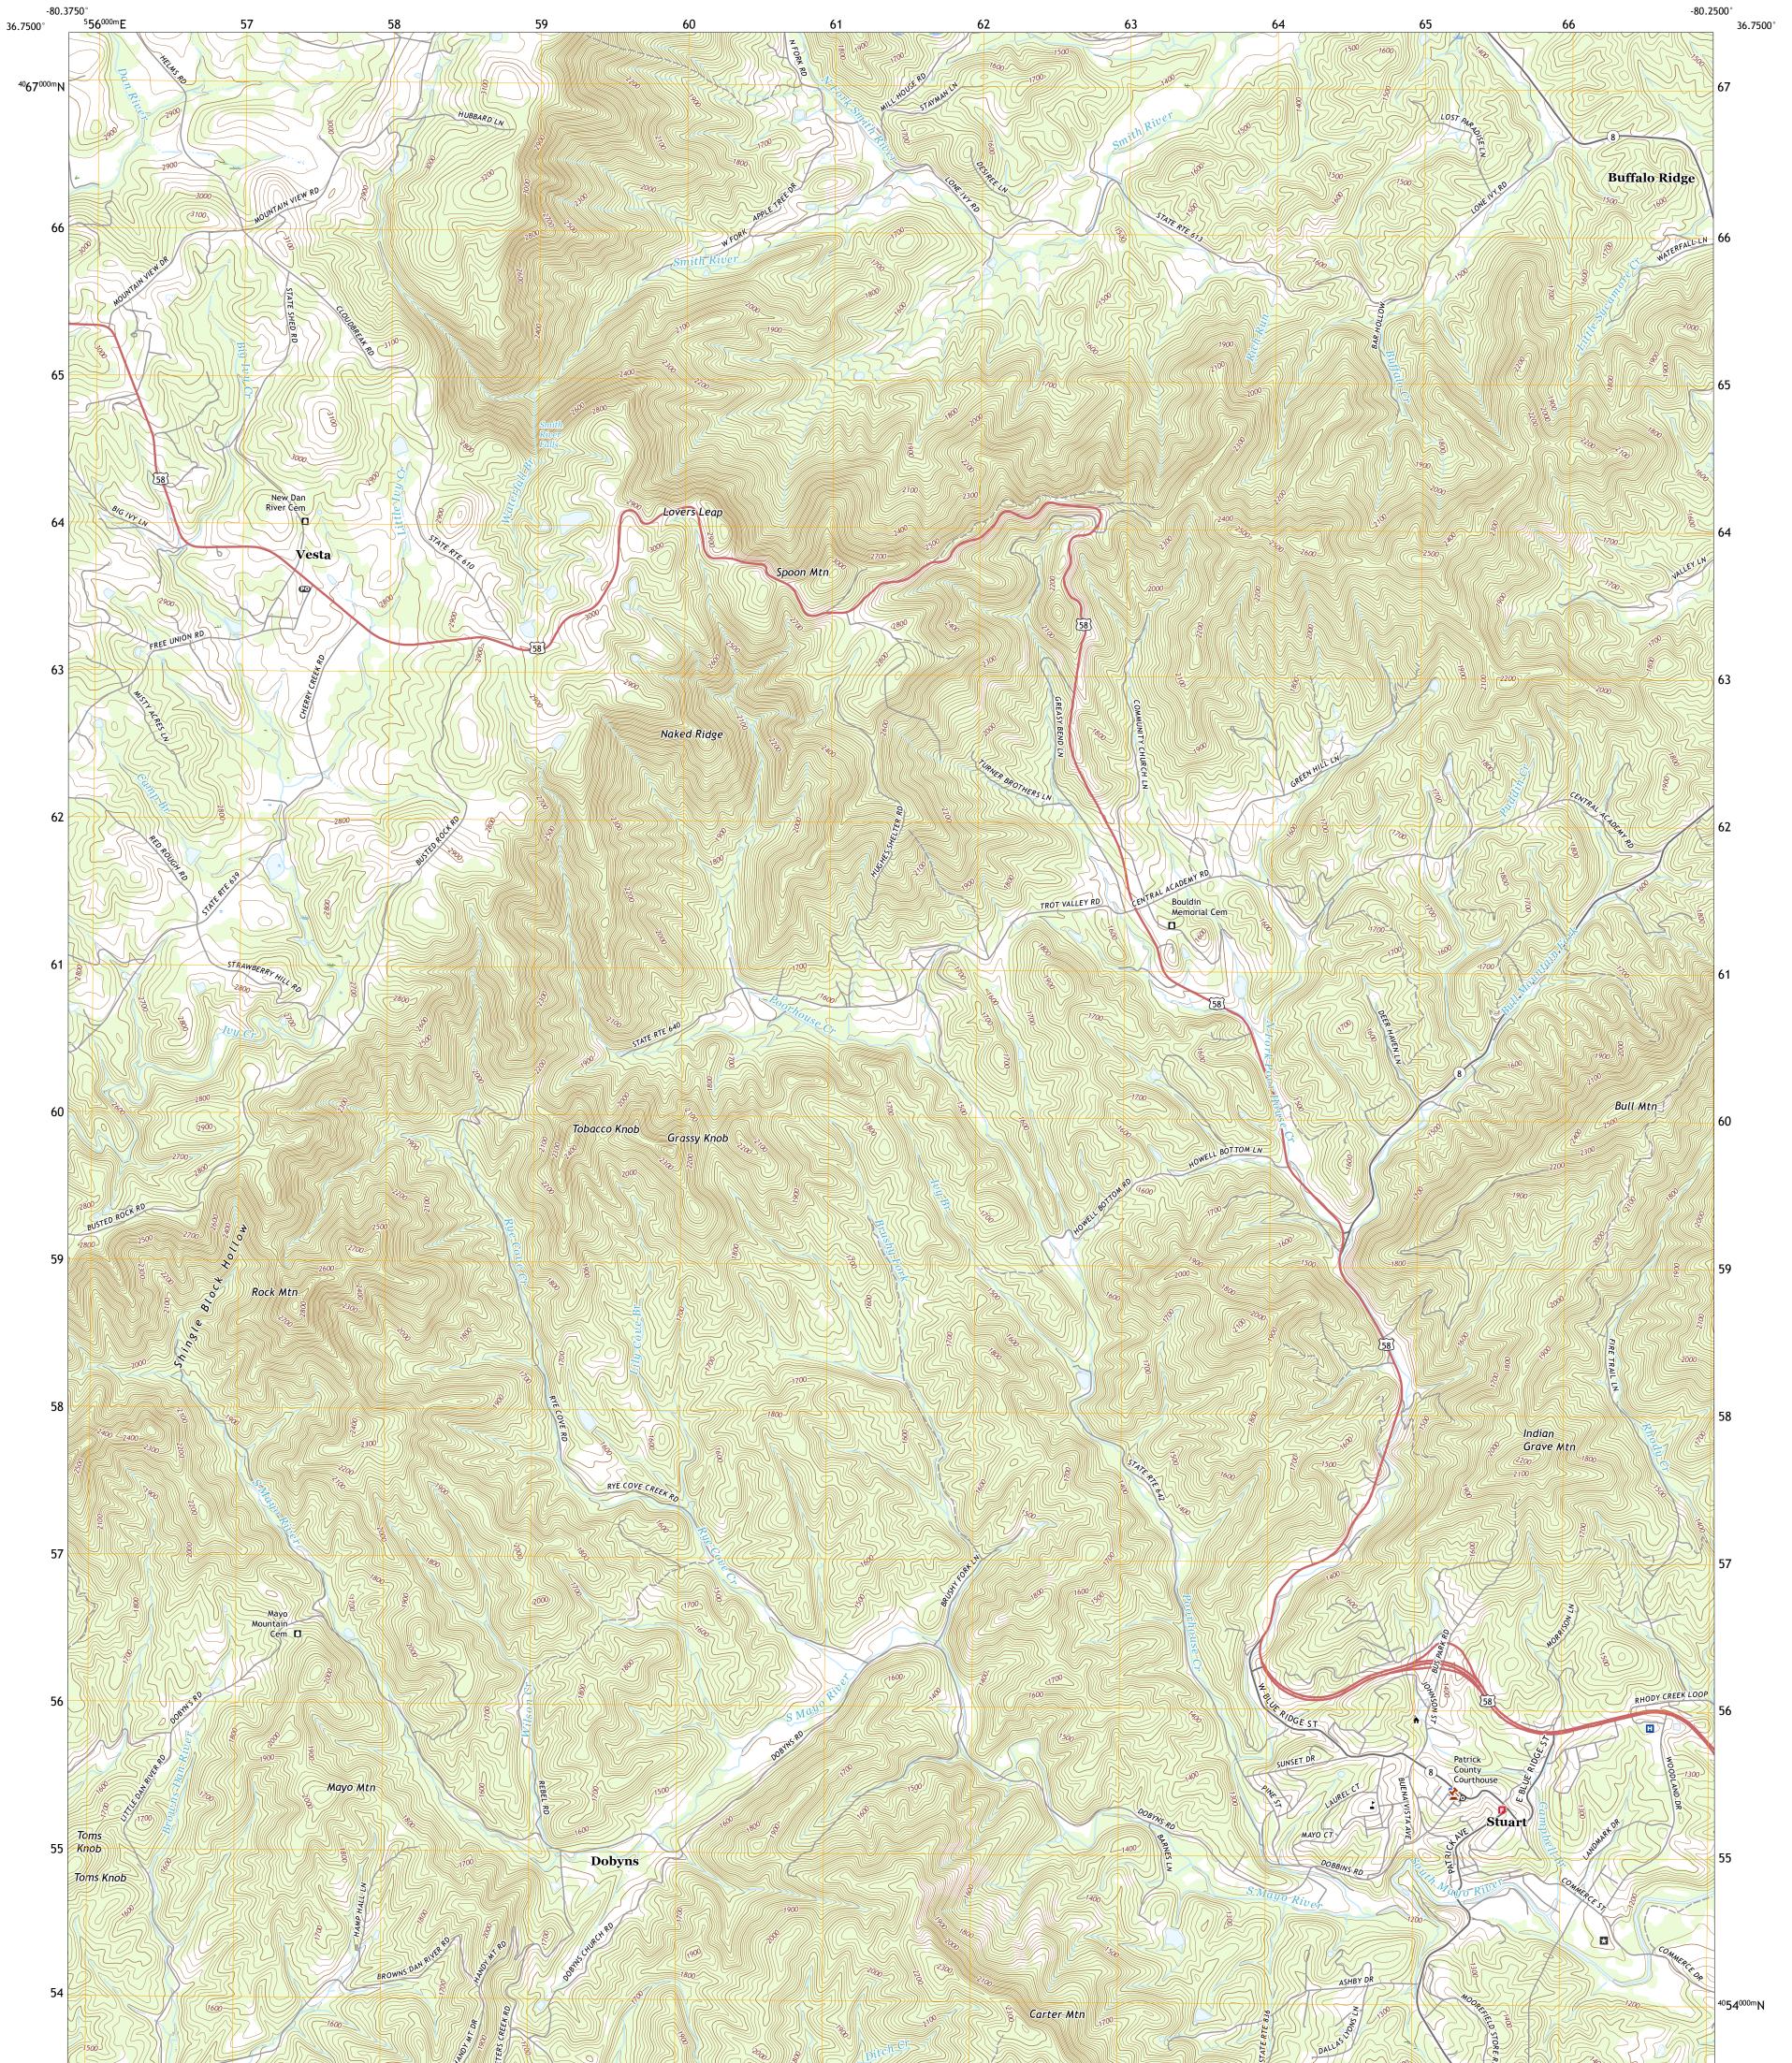

STUART QUADRANGLE VIRGINIA - PATRICK COUNTY 7.5-MINUTE SERIES

Produced by the United States Geological Survey North American Datum of 1983 (NAD83) World Geodetic System of 1984 (WGS84). Projection and 1 000-meter grid:Universal Transverse Mercator, Zone 175 This map is not a legal document. Boundaries may be generalized for this map scale. Private lands within government reservations may not be shown. Obtain permission before entering private lands.

Imagery.... Roads..... Names..... Hydrography..... Contours.... Boundaries... Wetlands... ..FWS National Wetlands Inventory 1980 - 1982

\_\_\_\_

State Route