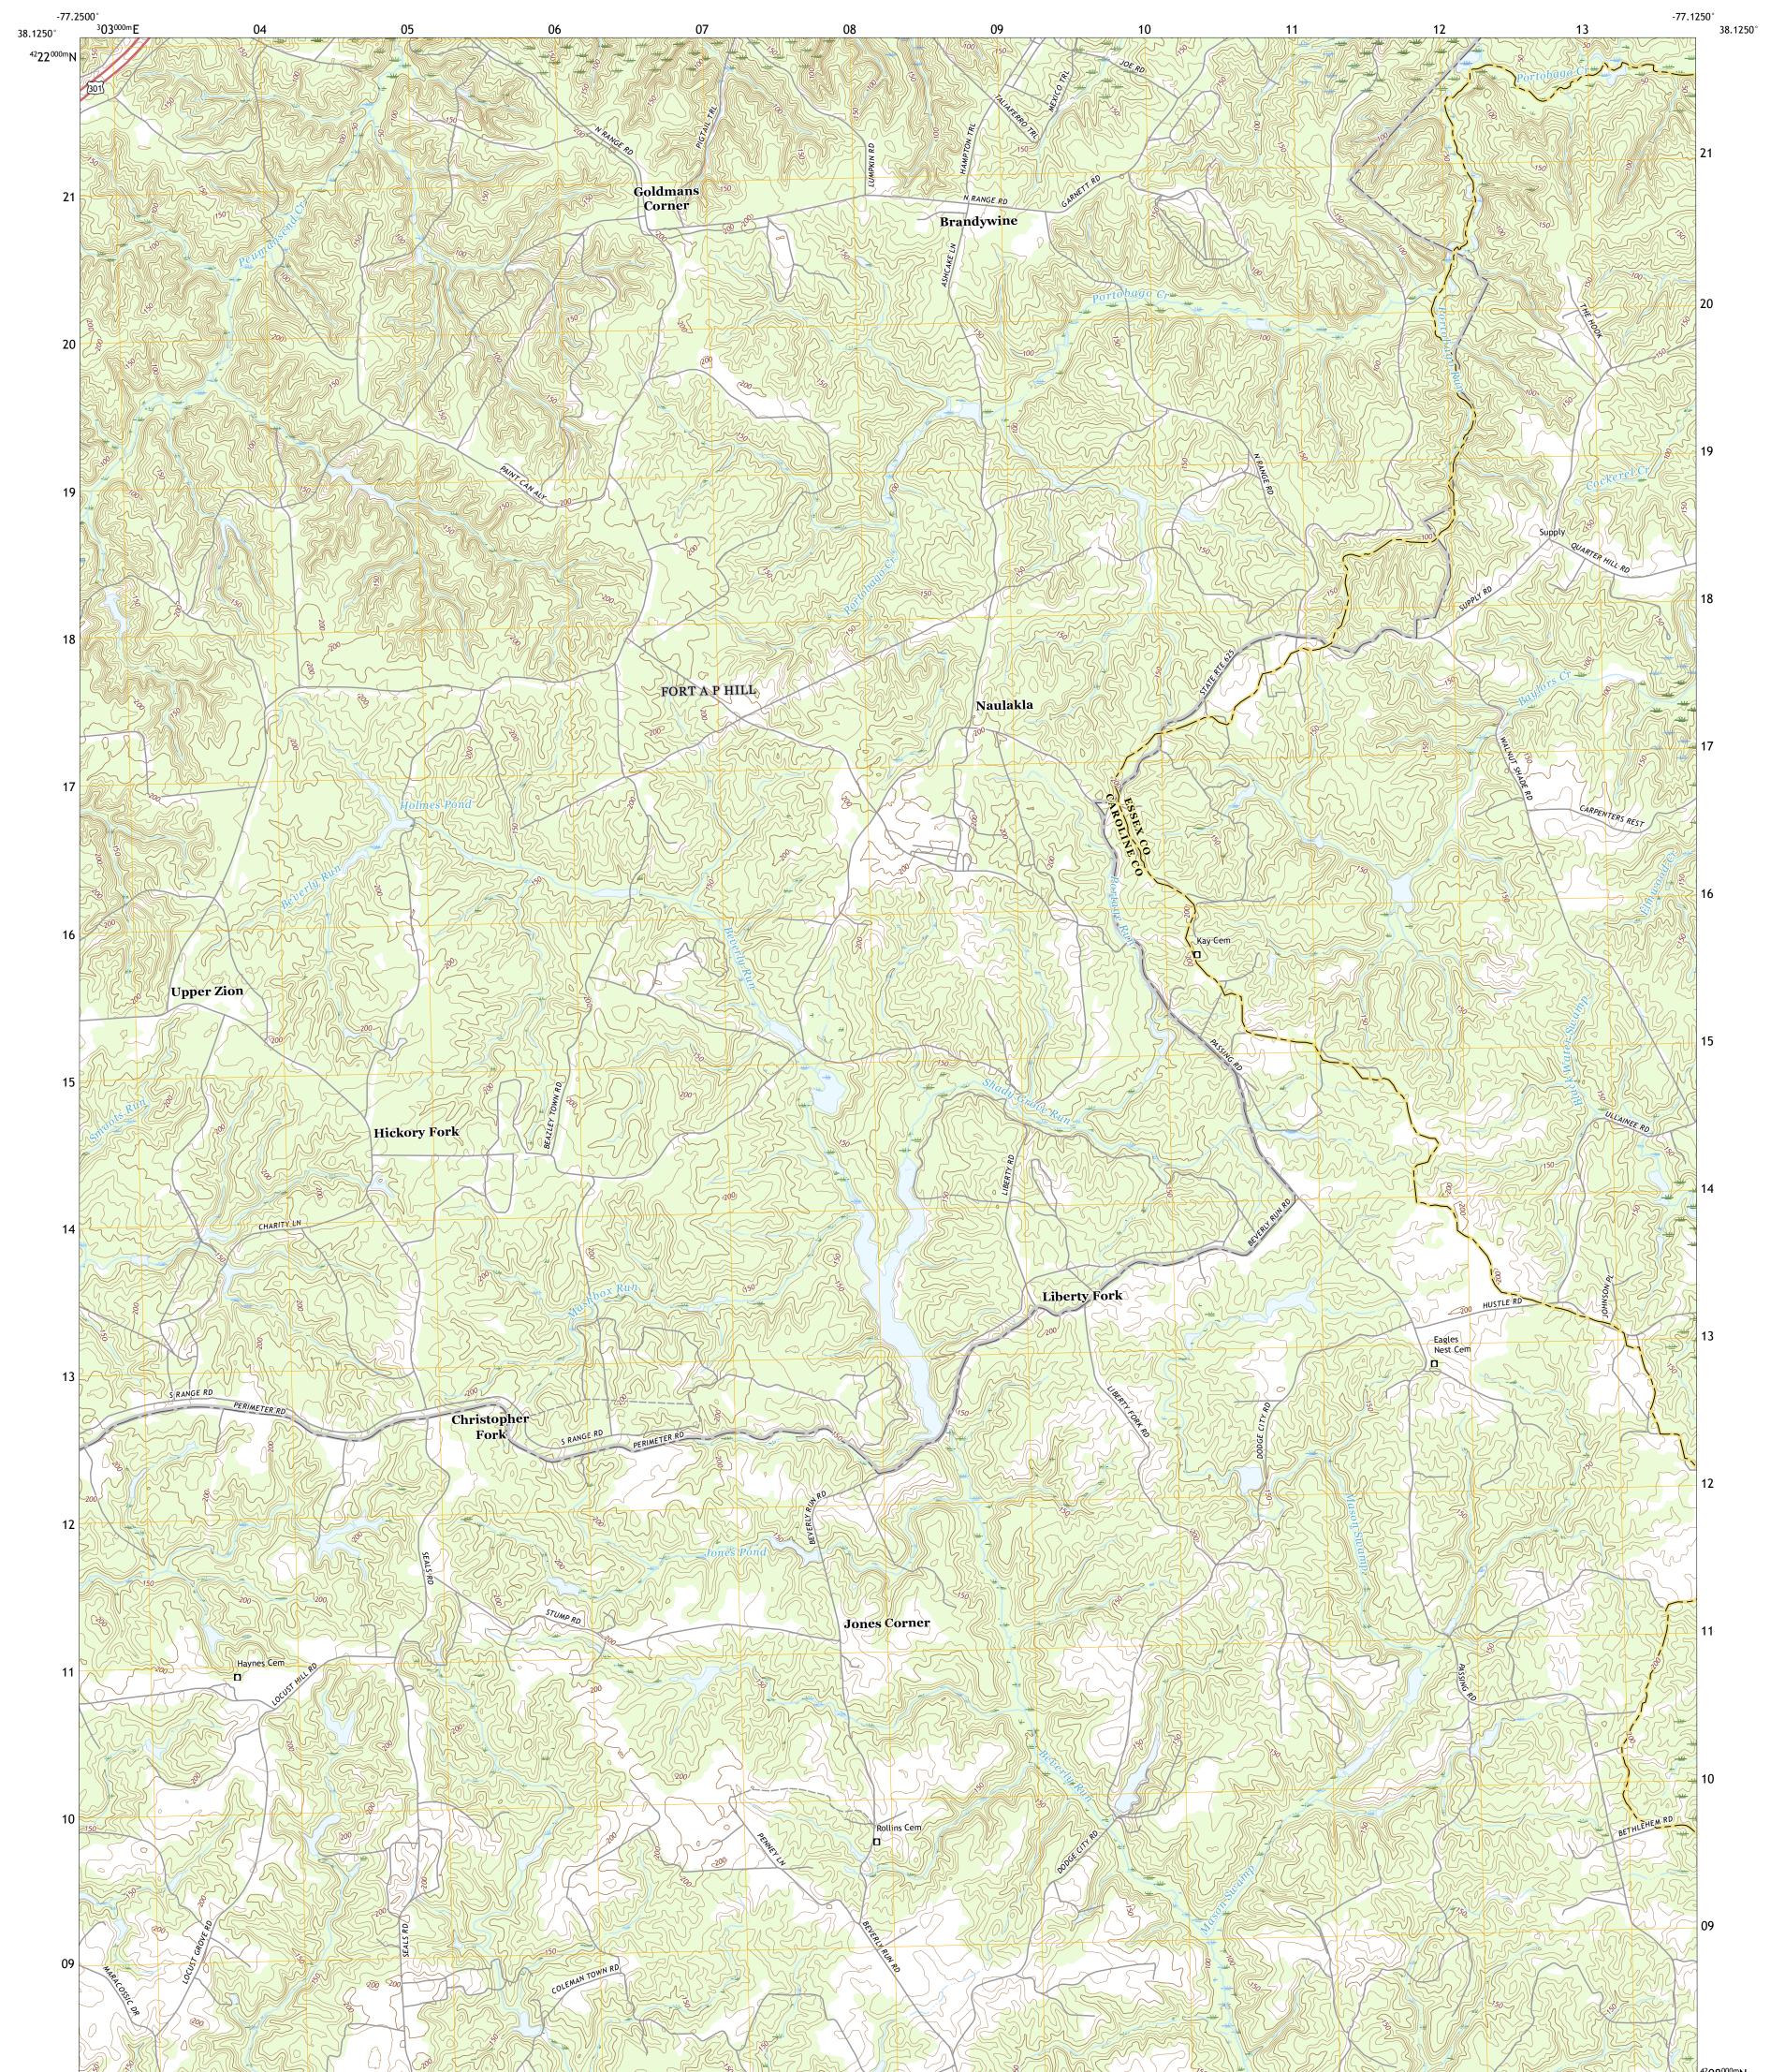

SUPPLY QUADRANGLE VIRGINIA 7.5-MINUTE SERIES





Produced by the United States Geological Survey North American Datum of 1983 (NAD83) World Geodetic System of 1984 (WGS84). Projection and 1 000-meter grid:Universal Transverse Mercator, Zone 18S This map is not a legal document. Boundaries may be generalized for this map scale. Private lands within government reservations may not be shown. Obtain permission before entering private lands.

Imagery......NAIP, July 2016 - September 2016<br/>Roads......U.S. Census Bureau, 2016<br/>Names......GNIS, 1979 - 2019<br/>Hydrography.....National Hydrography Dataset, 1899 - 2018<br/>Contours.....National Elevation Dataset, 2015<br/>Boundaries.....Multiple sources; see metadata file 2017 - 2018<br/>Wetlands.....FWS National Wetlands Inventory 1989 - 2013



## NSN. 7 6 4 3 0 1 6 4 0 1 1 1 2 NGA REF