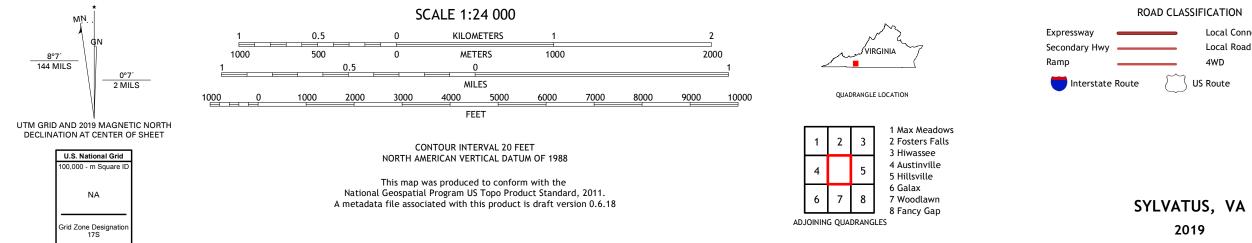

## ROAD CLASSIFICATION Local Connector Local Road \_\_\_\_\_ 4WD US Route State Route lnterstate Route

2019