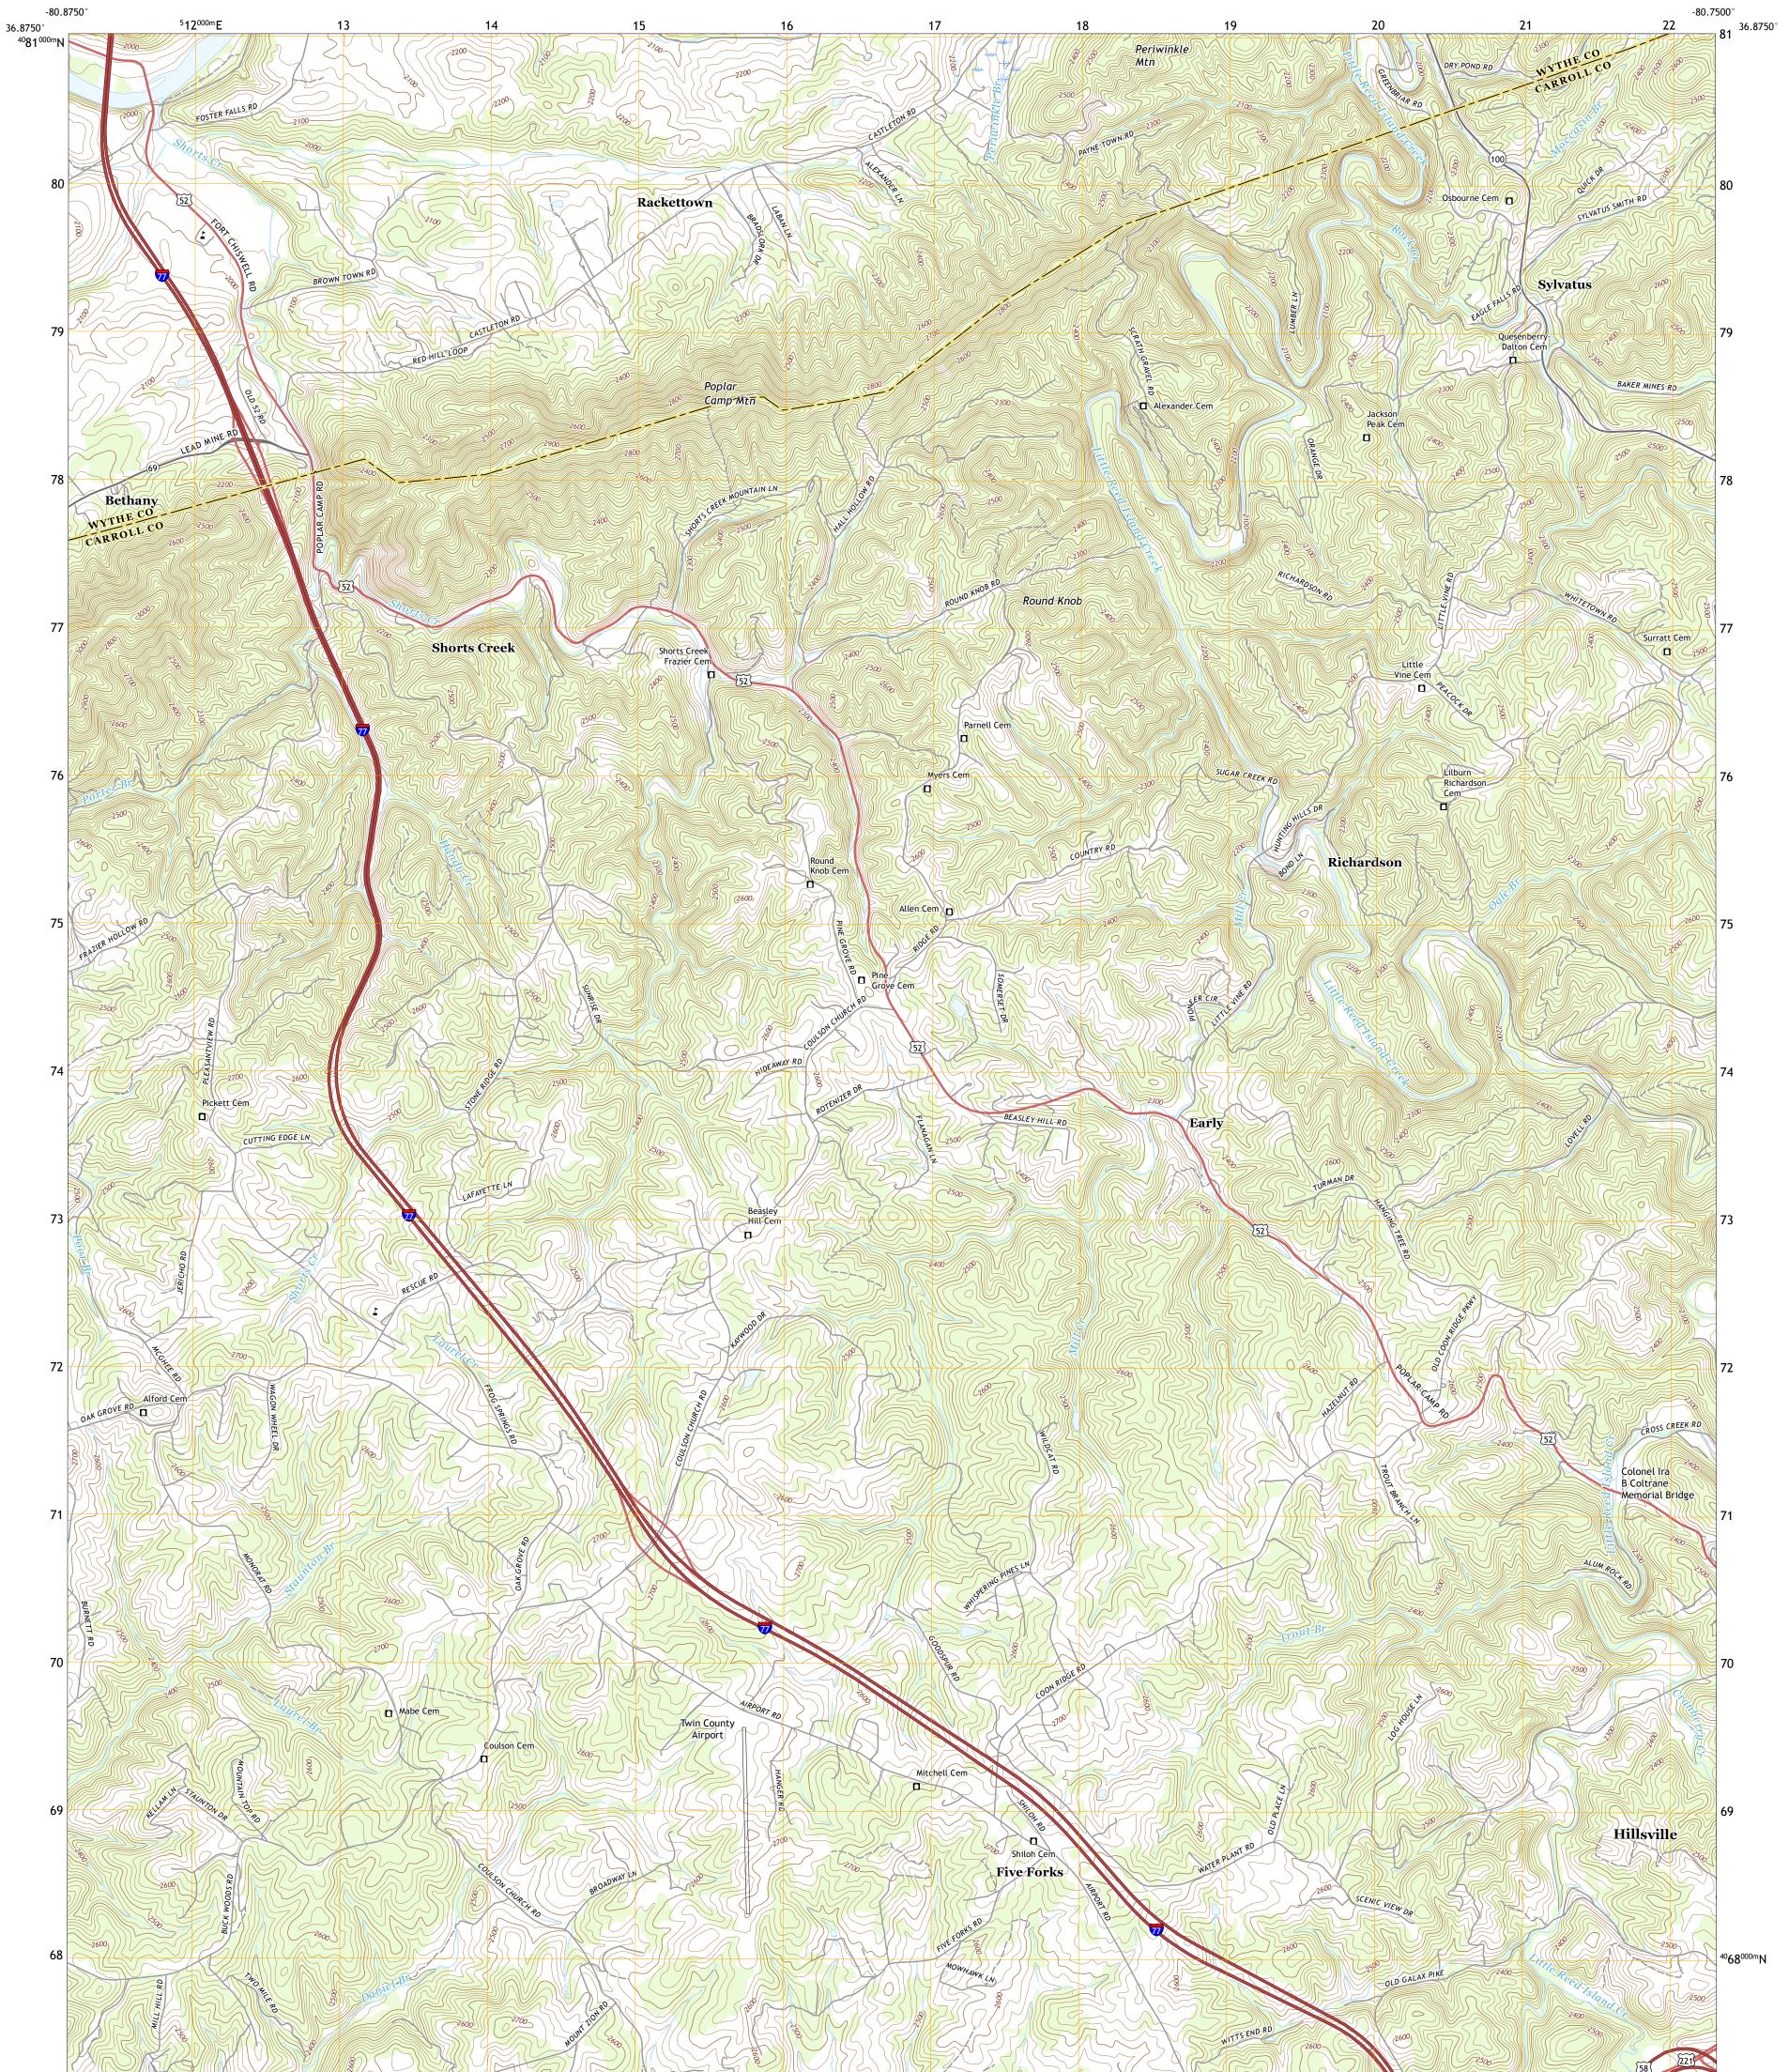

## U.S. DEPARTMENT OF THE INTERIOR U.S. GEOLOGICAL SURVEY

SYLVATUS QUADRANGLE VIRGINIA 7.5-MINUTE SERIES

Produced by the United States Geological Survey North American Datum of 1983 (NAD83) World Geodetic System of 1984 (WGS84). Projection and 1 000-meter grid:Universal Transverse Mercator, Zone 175 This map is not a legal document. Boundaries may be generalized for this map scale. Private lands within government reservations may not be shown. Obtain permission before entering private lands.