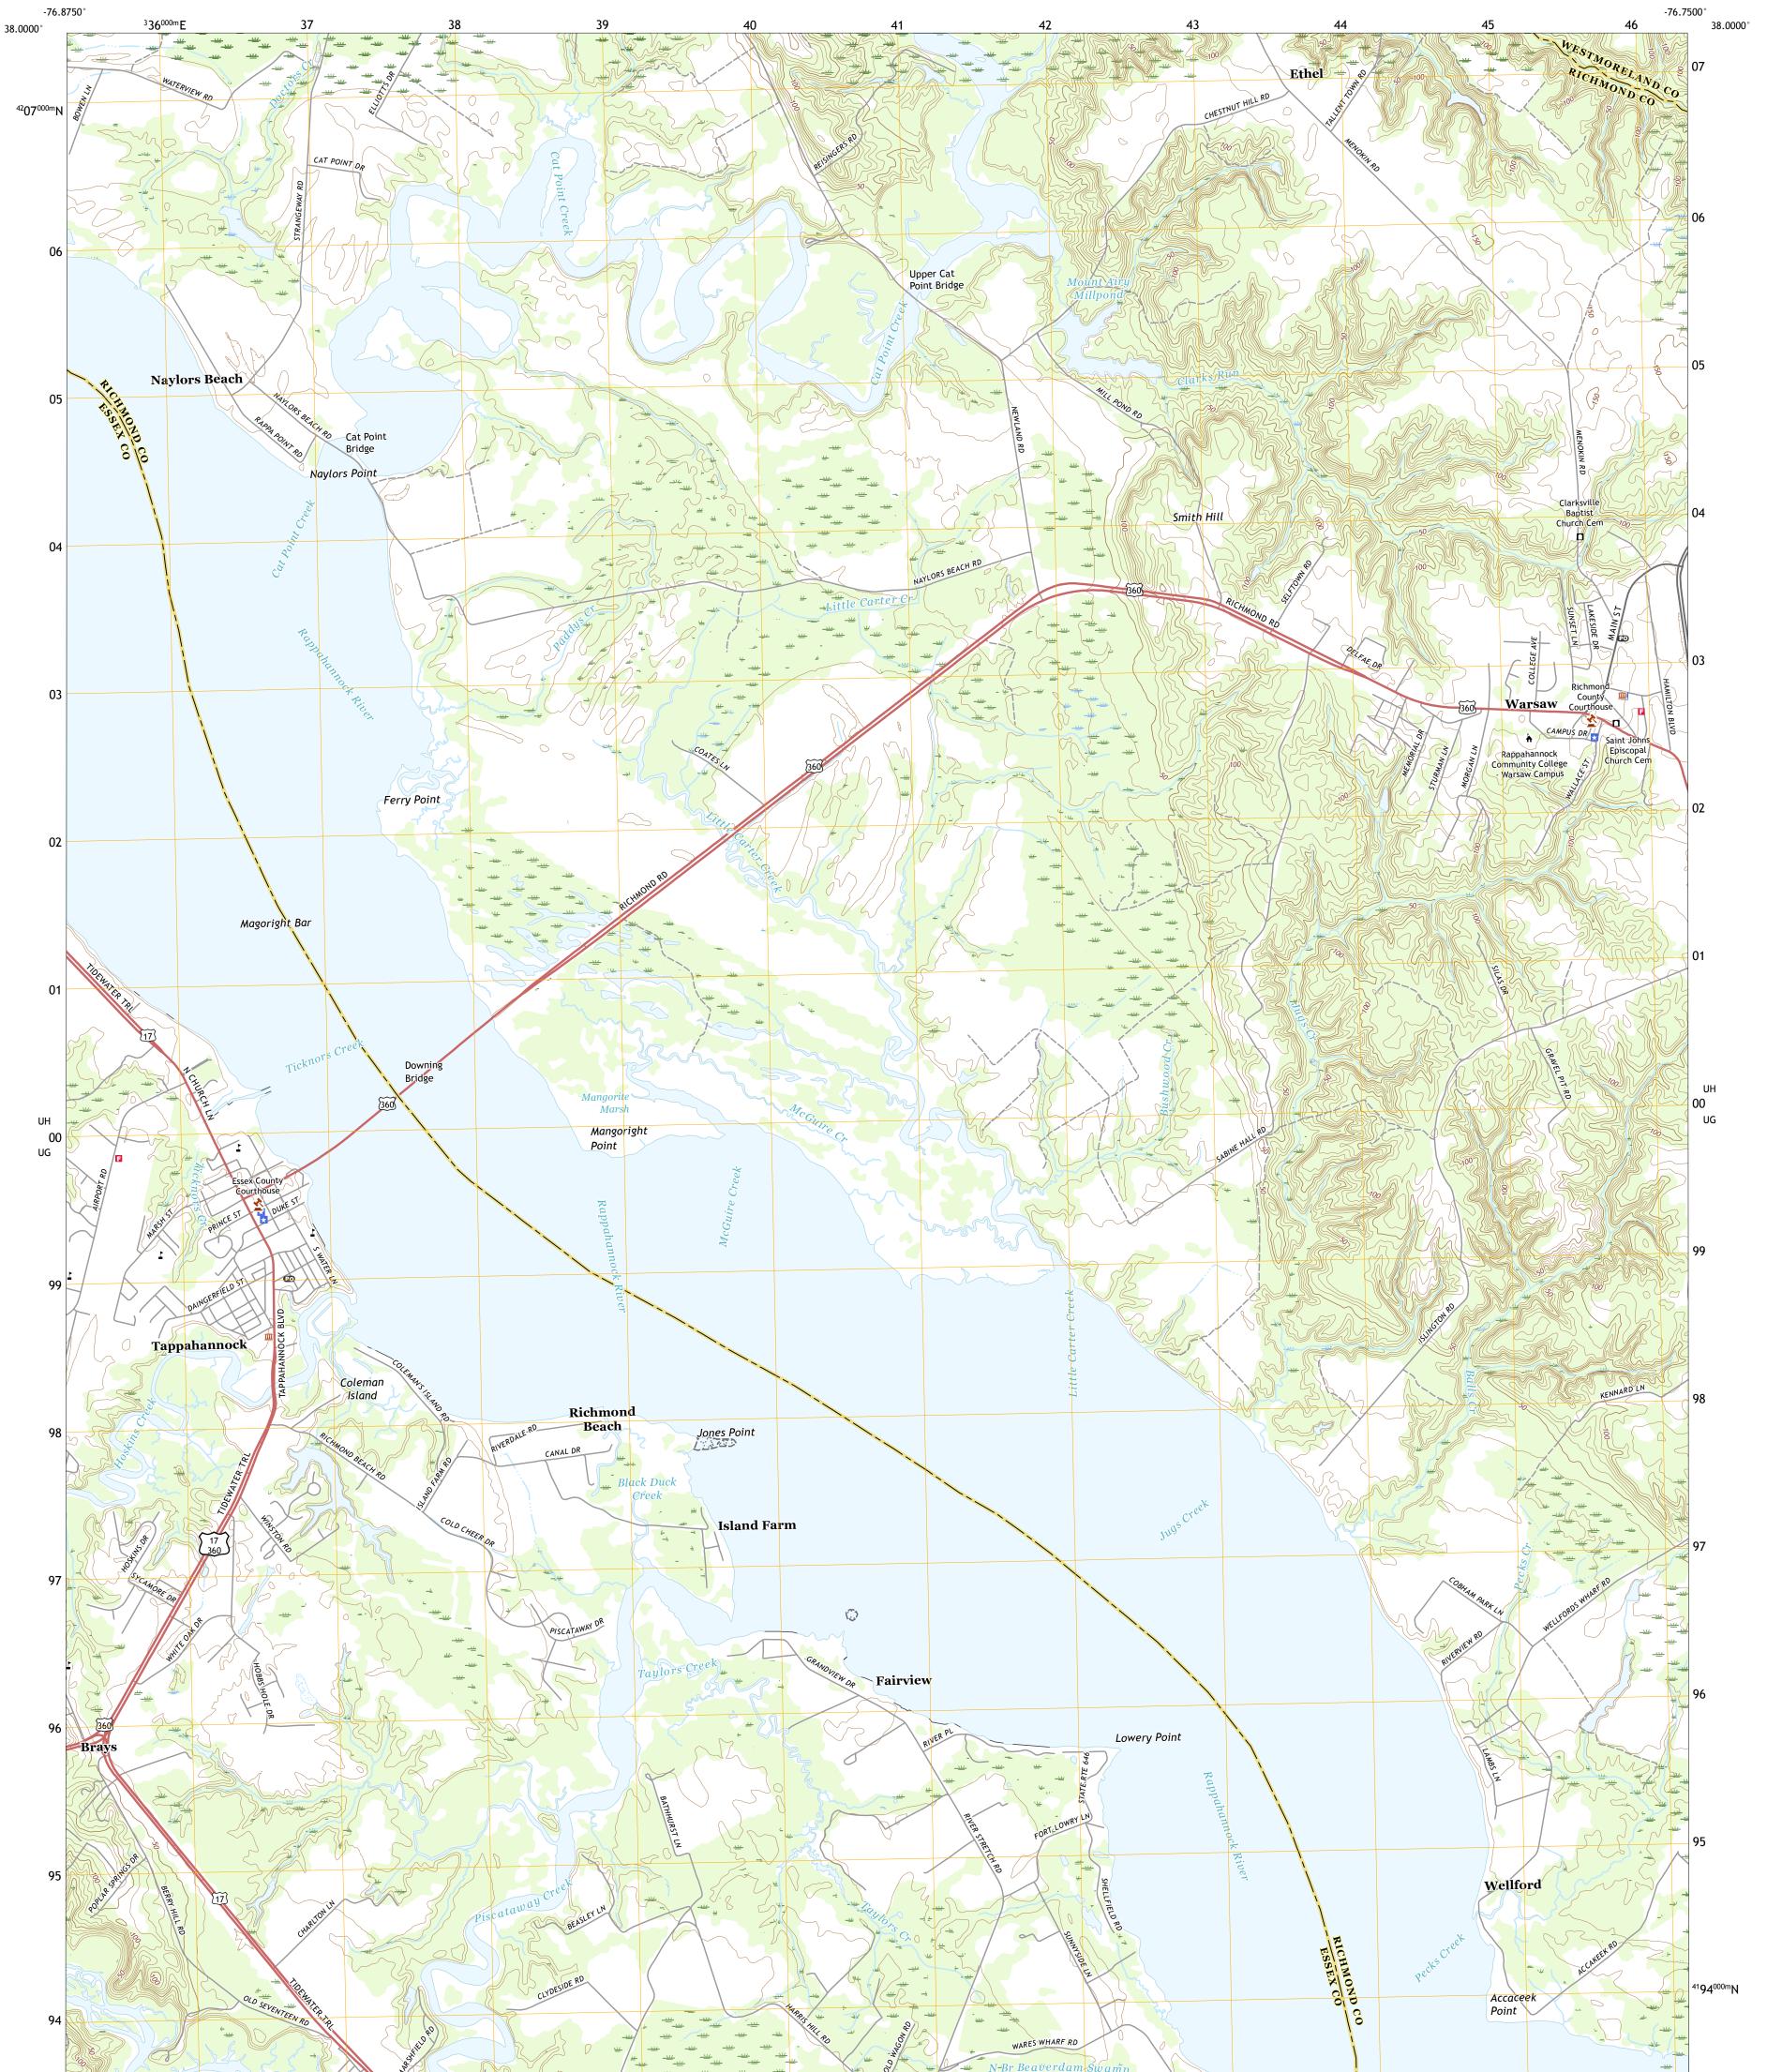

## U.S. DEPARTMENT OF THE INTERIOR U.S. GEOLOGICAL SURVEY

TAPPAHANNOCK QUADRANGLE VIRGINIA 7.5-MINUTE SERIES

Produced by the United States Geological Survey North American Datum of 1983 (NAD83) World Geodetic System of 1984 (WGS84). Projection and 1 000-meter grid:Universal Transverse Mercator, Zone 185 This map is not a legal document. Boundaries may be generalized for this map scale. Private lands within government reservations may not be shown. Obtain permission before entering private lands.