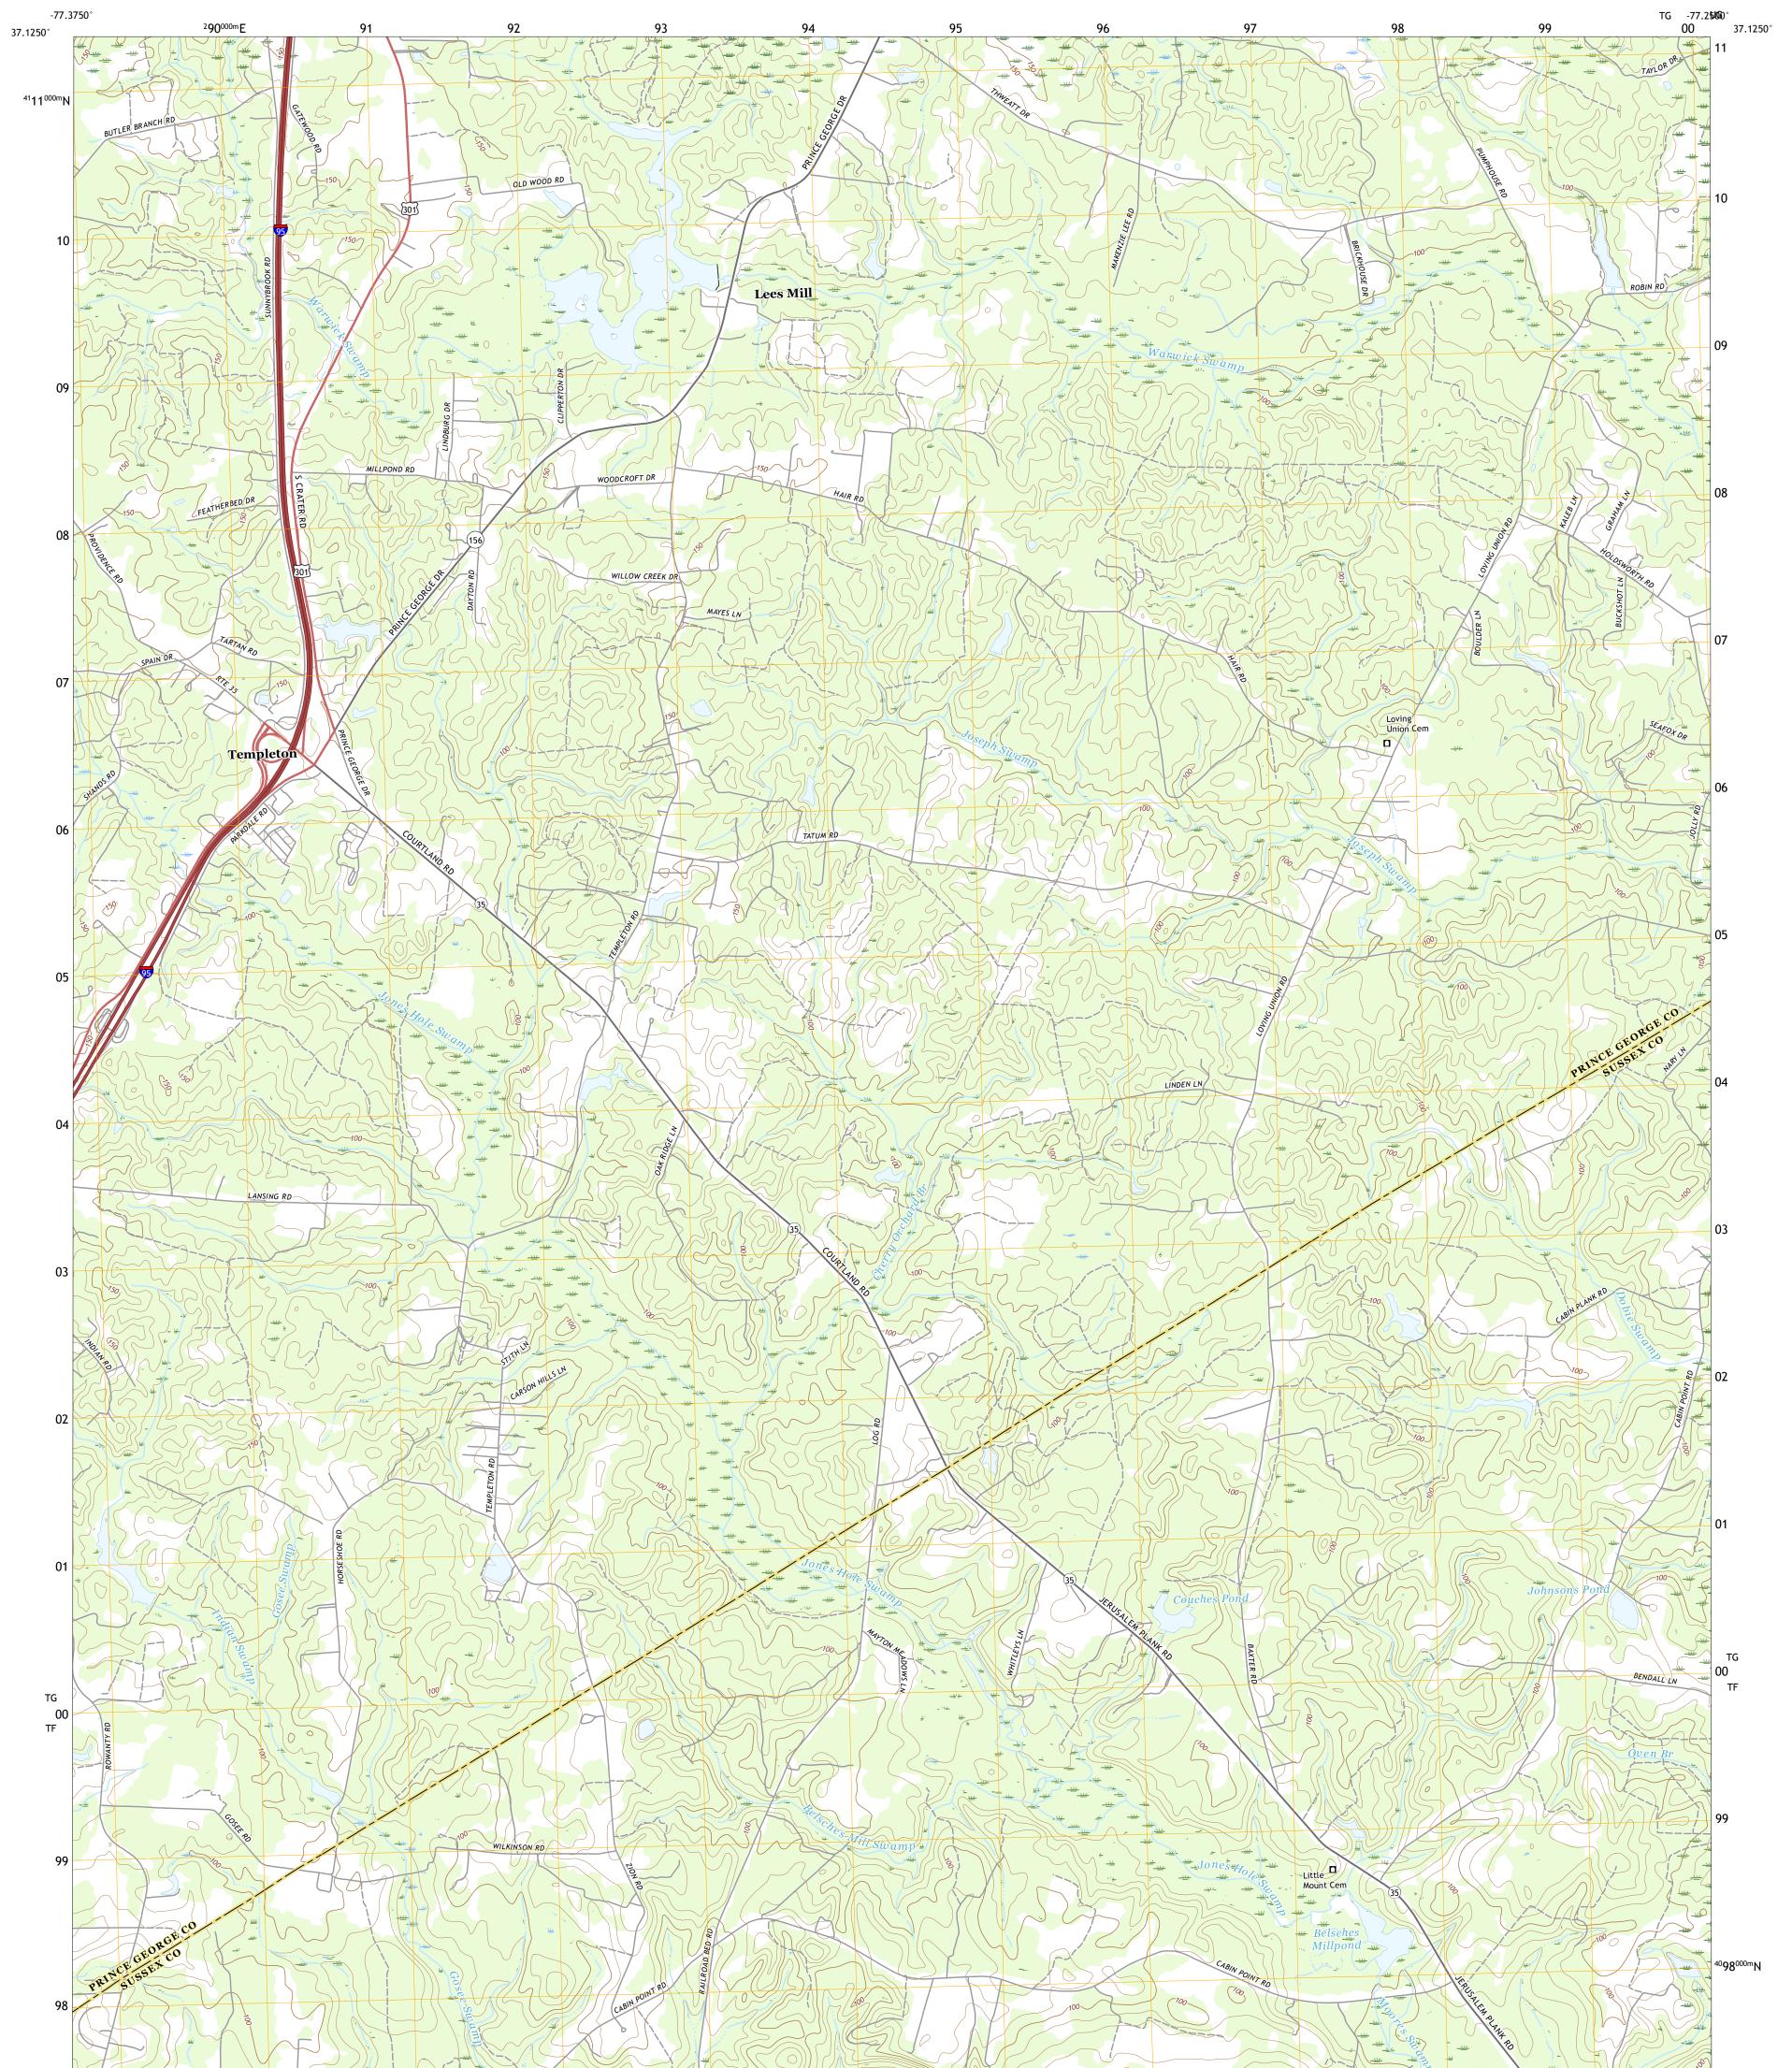

## U.S. DEPARTMENT OF THE INTERIOR U.S. GEOLOGICAL SURVEY

TEMPLETON QUADRANGLE VIRGINIA 7.5-MINUTE SERIES

Produced by the United States Geological Survey North American Datum of 1983 (NAD83) World Geodetic System of 1984 (WGS84). Projection and 1 000-meter grid:Universal Transverse Mercator, Zone 18S This map is not a legal document. Boundaries may be generalized for this map scale. Private lands within government reservations may not be shown. Obtain permission before entering private lands.

 Imagery.......NAIP, June 2016 - September 2016

 Roads.......Naional Hydrography

 Wydrography......National Hydrography Dataset, 1899 - 2018

 Contours......National Elevation Dataset, 2000 - 2015

 Boundaries......Multiple sources; see metadata file 2017 - 2018

 Wetlands......FWS National Wetlands Inventory 1982 - 1994

##