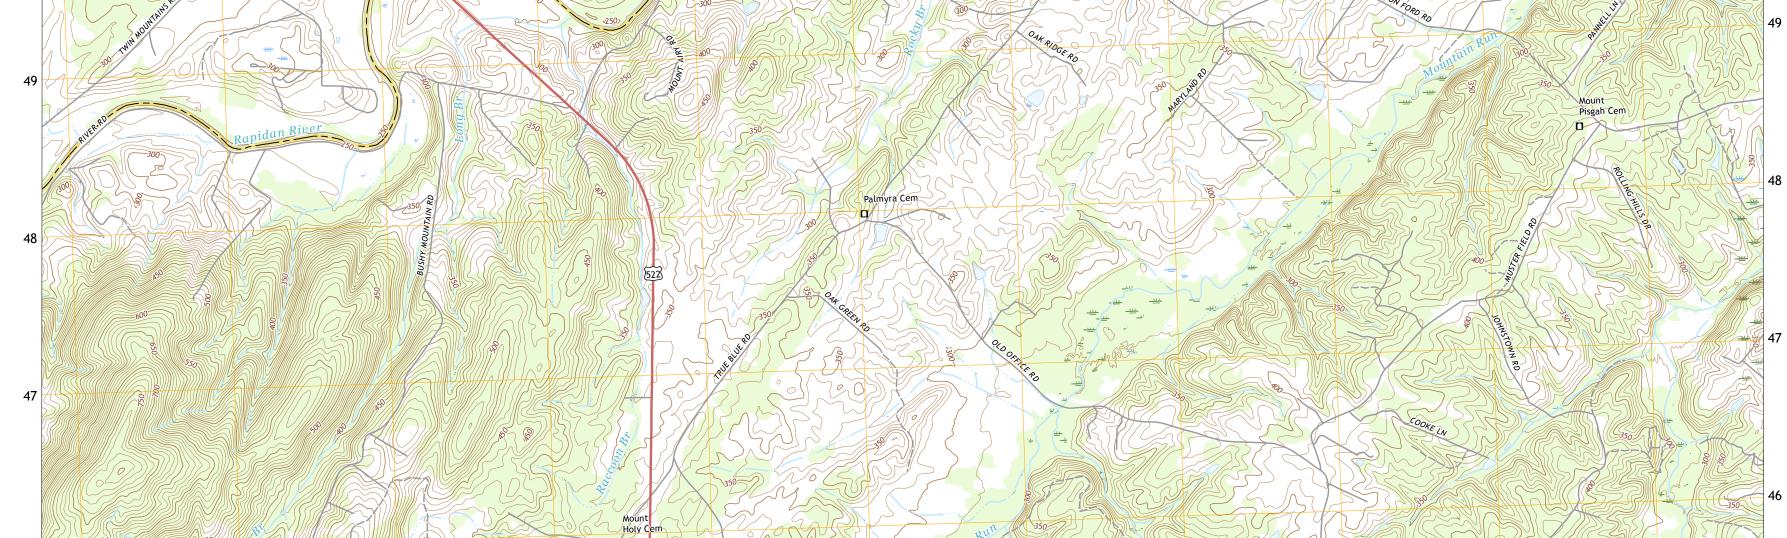

þ





Produced by the United States Geological Survey North American Datum of 1983 (NAD83) World Geodetic System of 1984 (WGS84). Projection and 1 000-meter grid:Universal Transverse Mercator, Zone 17S\18S This map is not a legal document. Boundaries may be generalized for this map scale. Private lands within government reservations may not be shown. Obtain permission before entering private lands.

Clark Mtn

46

 Imagery......NAIP, June 2016 - September 2016

 Roads......U.S.
 Census

 Bureau,
 2016

 Names......GNIS, 1979 - 2016

 Hydrography.....National
 Hydrography Dataset,

 Boundaries.....Multiple
 sources;

 See metadata
 file

 Wetlands......FWS
 National

 Wetlands
 Inventory

 1994