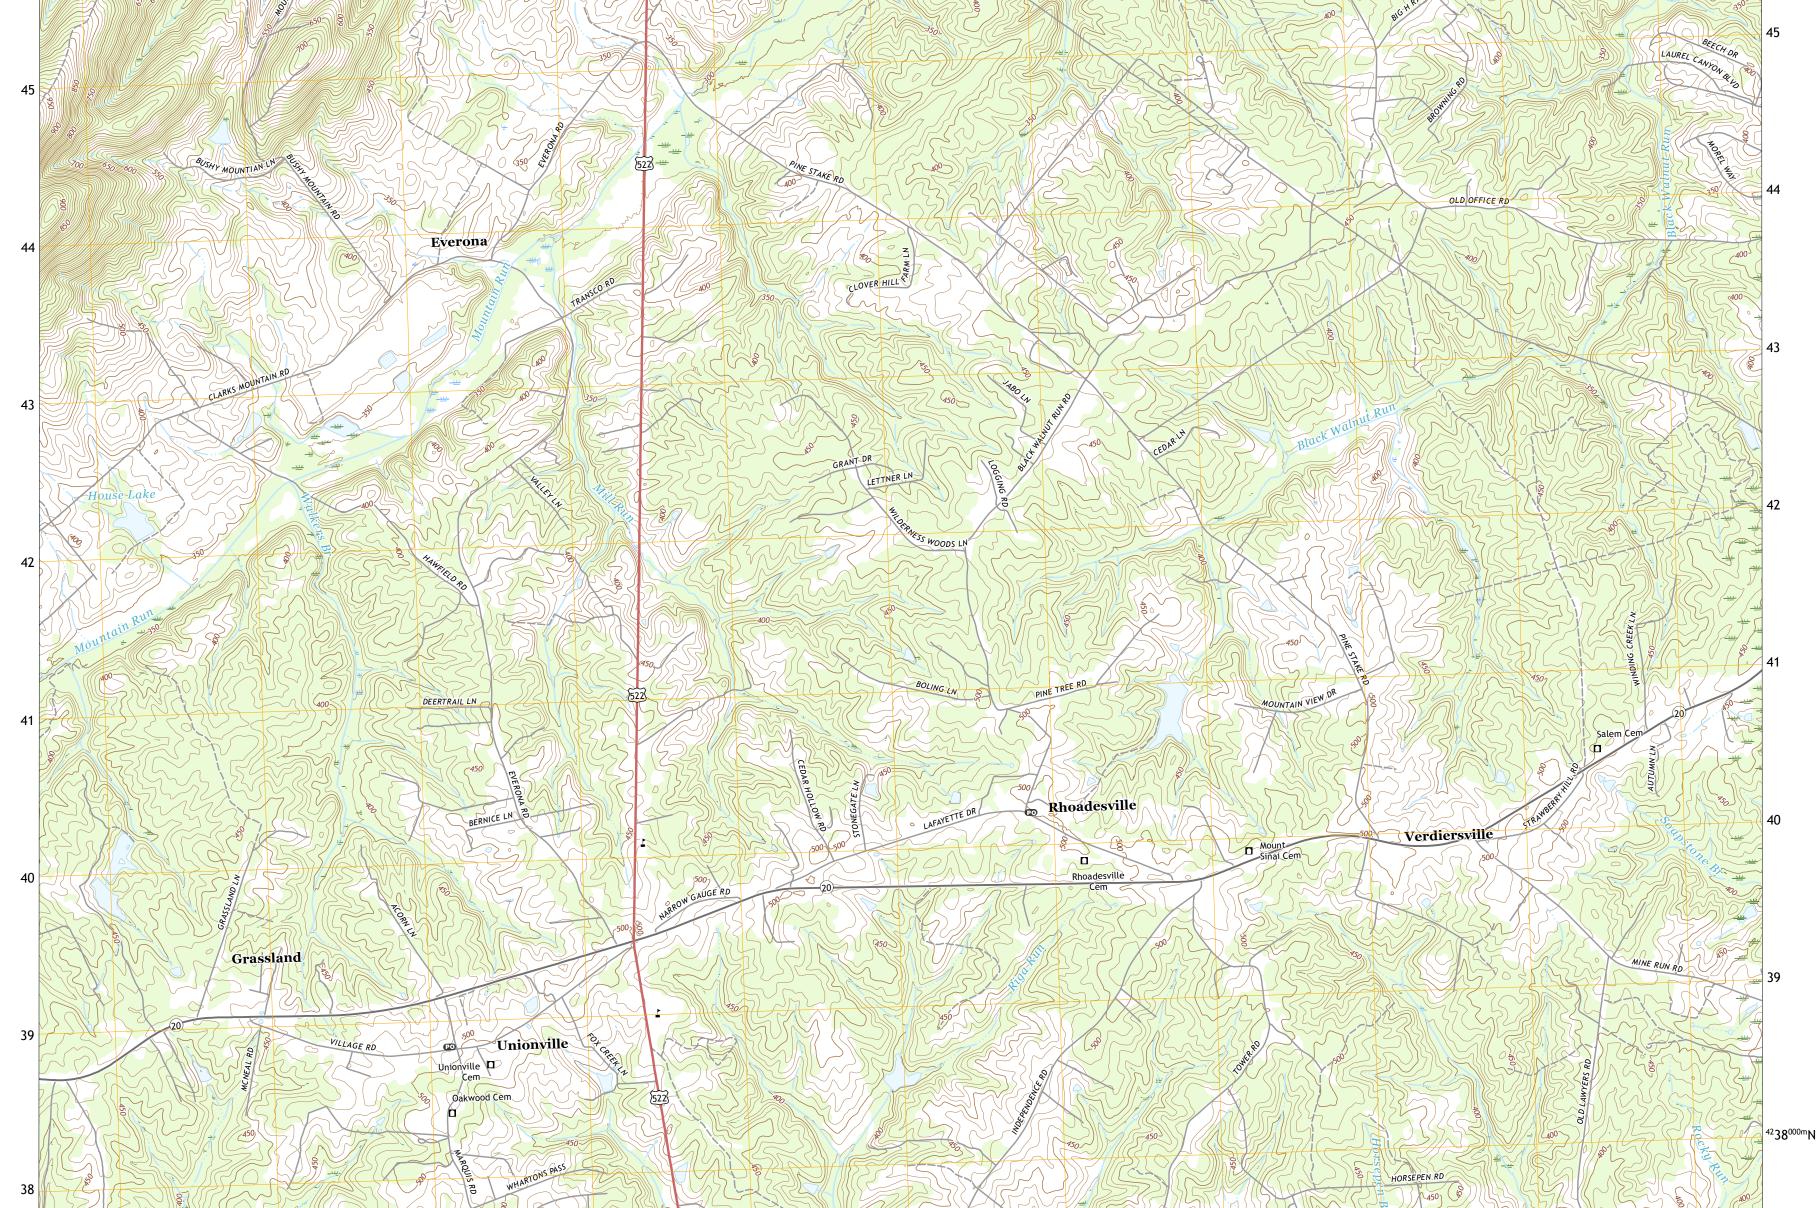

þ





Produced by the United States Geological Survey North American Datum of 1983 (NAD83) World Geodetic System of 1984 (WGS84). Projection and 1 000-meter grid:Universal Transverse Mercator, Zone 17S\18S This map is not a legal document. Boundaries may be generalized for this map scale. Private lands within government reservations may not be shown. Obtain permission before entering private lands.

Clark Mtn

46

 Imagery......NAIP, June 2016 - September 2016

 Roads......U.S.
 Census

 Bureau,
 2016

 Names......GNIS, 1979 - 2016

 Hydrography.....National
 Hydrography Dataset,

 Boundaries.....Multiple
 sources;

 See metadata
 file

 Wetlands......FWS
 National

 Wetlands
 Inventory

 1994