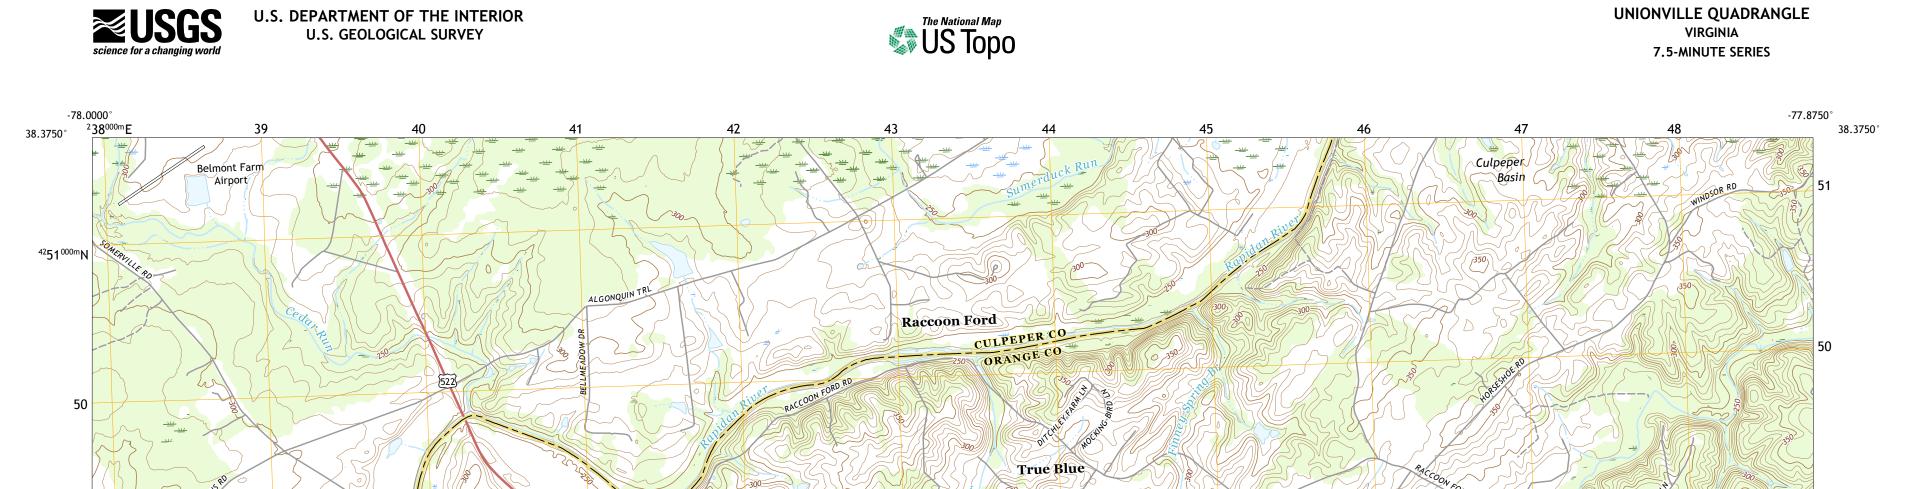

þ





Produced by the United States Geological Survey North American Datum of 1983 (NAD83) World Geodetic System of 1984 (WGS84). Projection and 1 000-meter grid:Universal Transverse Mercator, Zone 17S\18S This map is not a legal document. Boundaries may be generalized for this map scale. Private lands within government reservations may not be shown. Obtain permission before entering private lands.

Clark Mtn

46

 Imagery......NAIP, June 2016 - September 2016

 Roads......U.S.
 Census

 Bureau,
 2016

 Names......GNIS, 1979 - 2016

 Hydrography.....National
 Hydrography Dataset,

 Boundaries.....Multiple
 sources;

 See metadata
 file

 Wetlands......FWS
 National

 Wetlands
 Inventory

 1994