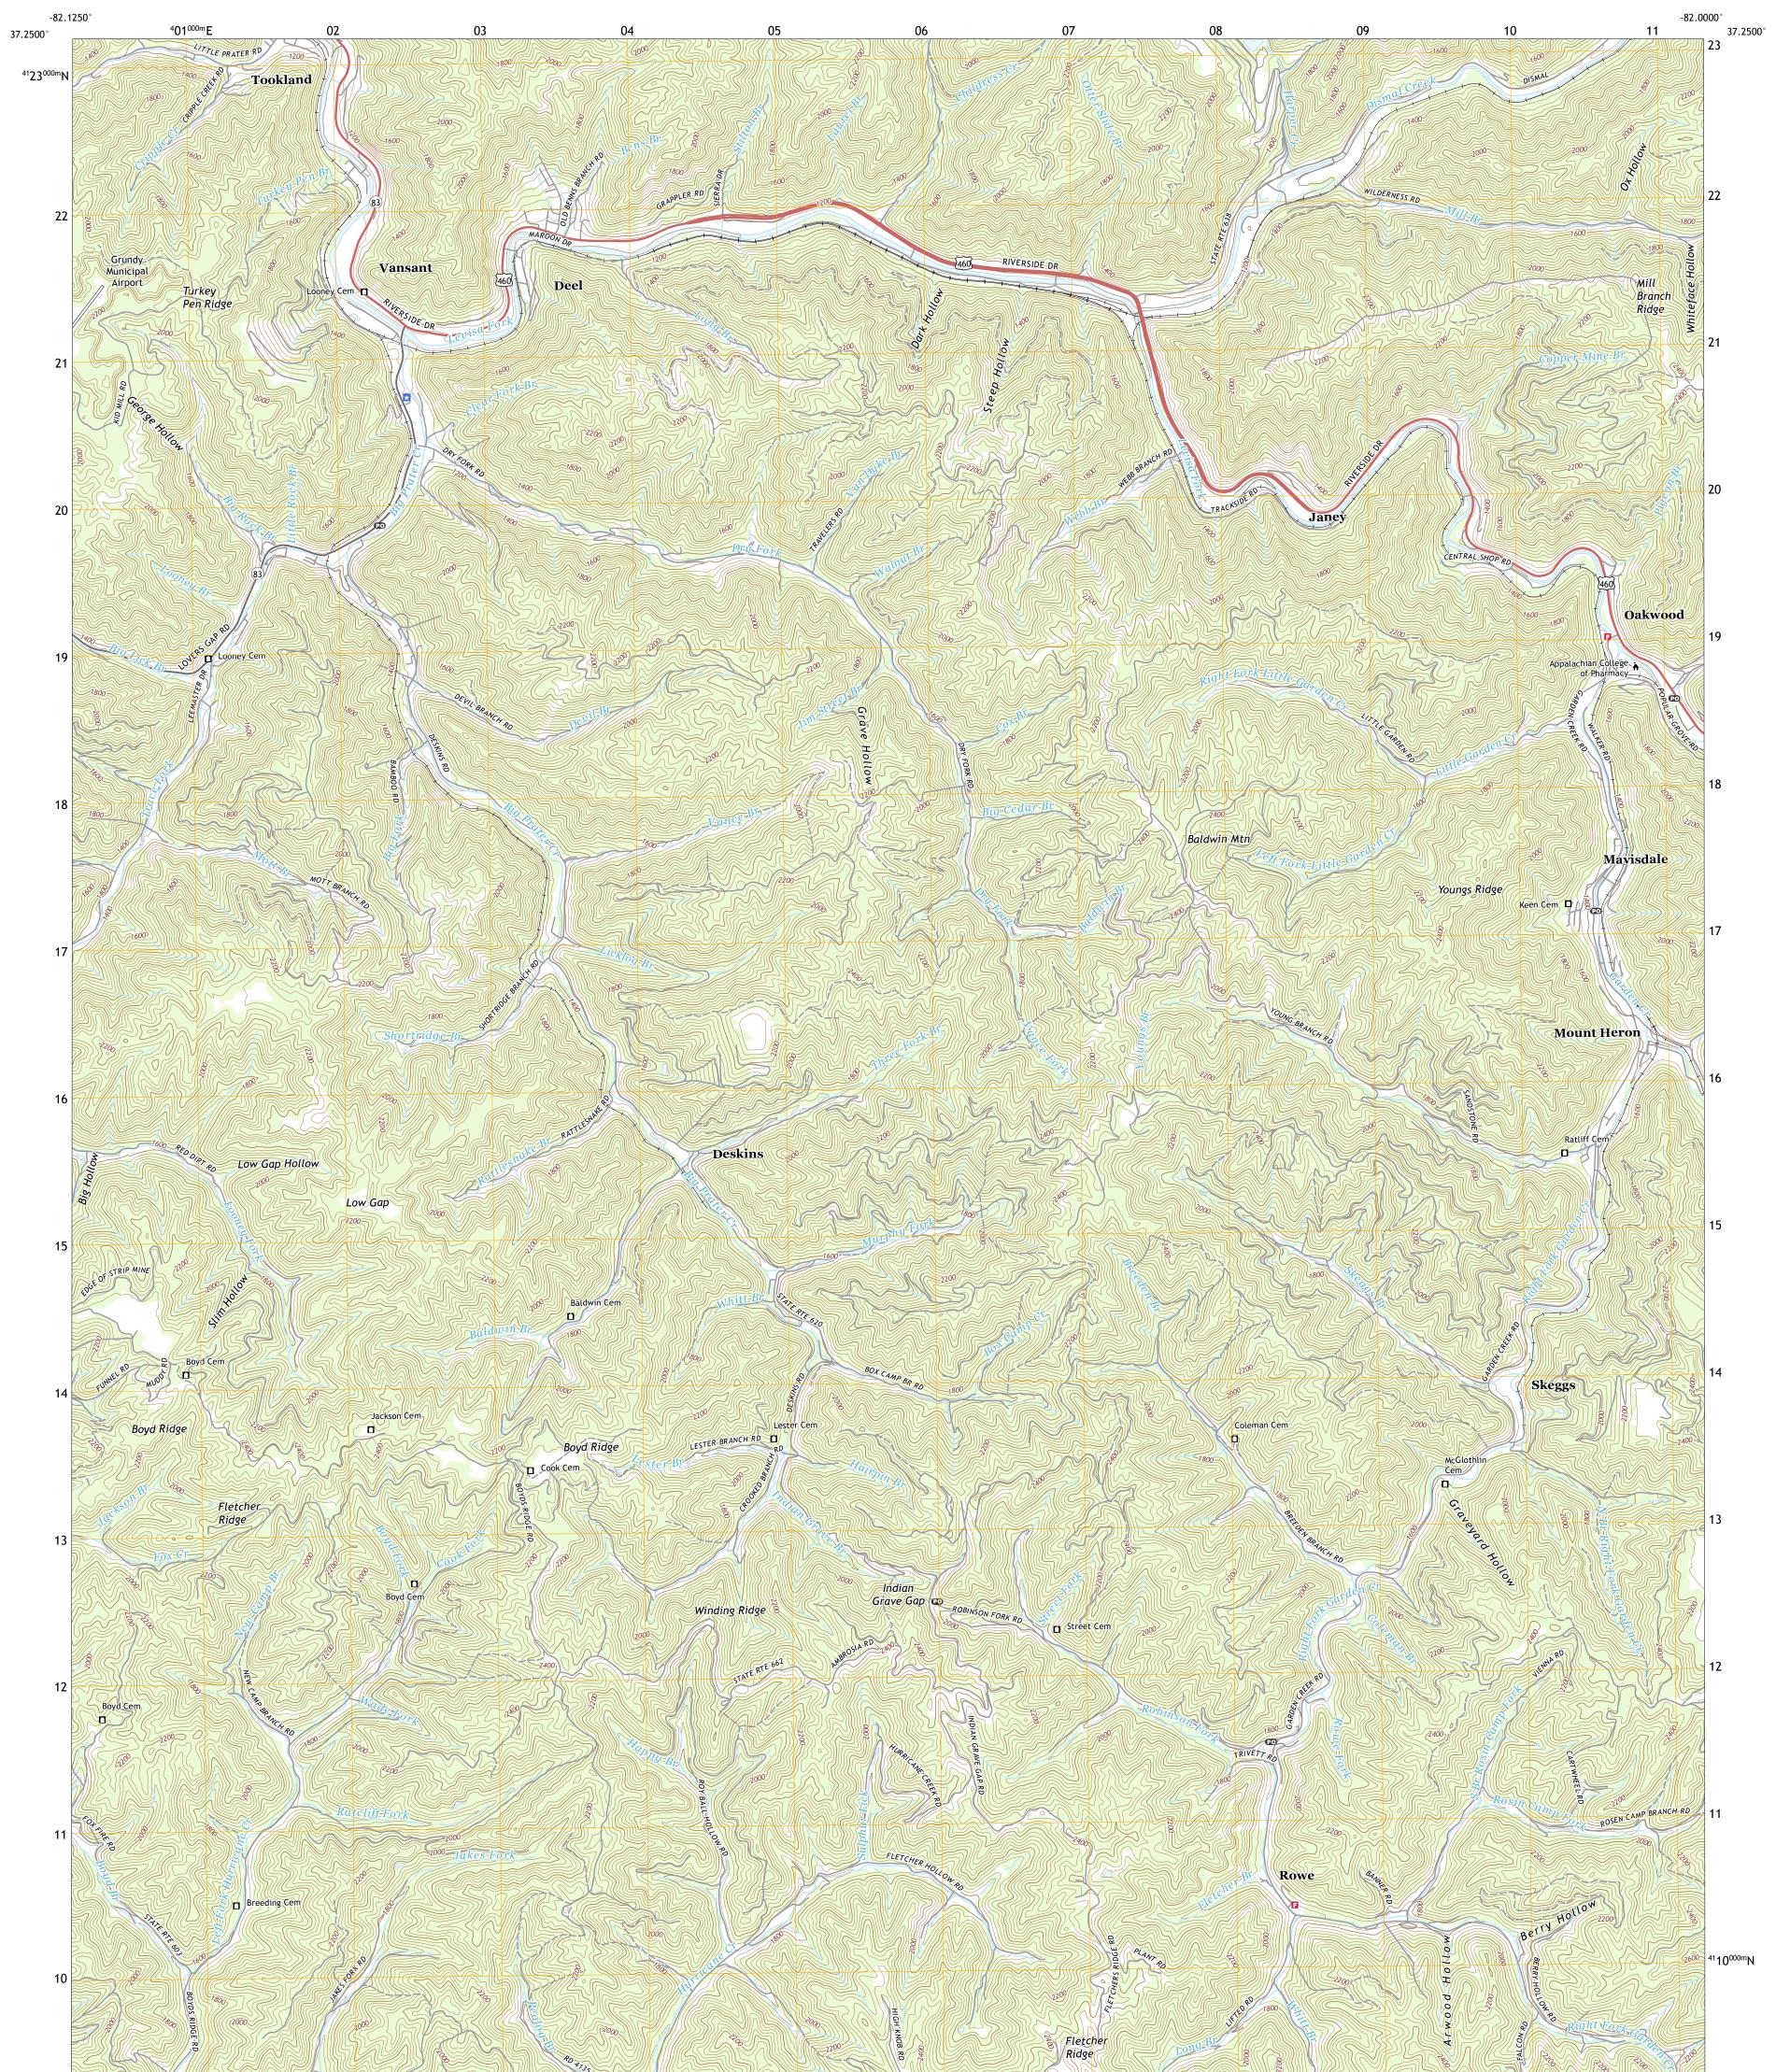

VANSANT QUADRANGLE VIRGINIA - BUCHANAN COUNTY 7.5-MINUTE SERIES

Produced by the United States Geological Survey North American Datum of 1983 (NAD83) World Geodetic System of 1984 (WGS84). Projection and 1 000-meter grid:Universal Transverse Mercator, Zone 175 This map is not a legal document. Boundaries may be generalized for this map scale. Private lands within government reservations may not be shown. Obtain permission before entering private lands.

.....NAIP, April 2016 - July 2016 U.S. Census Bureau, 2016 ......GNIS, 1979 - 2016 ......National Hydrography Dataset, 2001 - 2019 .....National Elevation Dataset, 2018 .....Multiple sources; see metadata file 2017 - 2018 Imagery... Roads..... Names..... Hydrography...... Contours..... Boundaries... ..FWS National Wetlands Inventory 1990 - 2001 Wetlands...