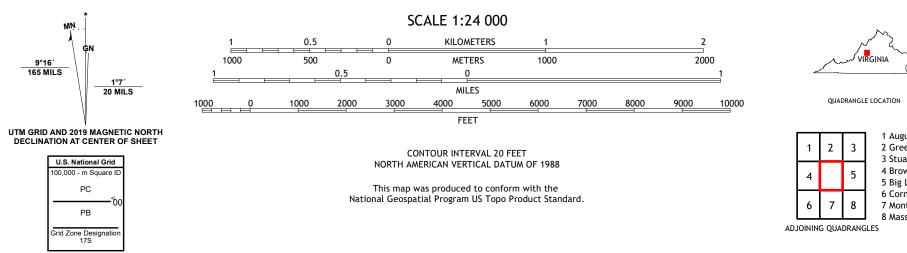

2022

1 Augusta Springs 2 Greenville 3 Stuarts Draft

4 Brownsburg 5 Big Levels

6 Cornwall

7 Montebello

8 Massies Mill