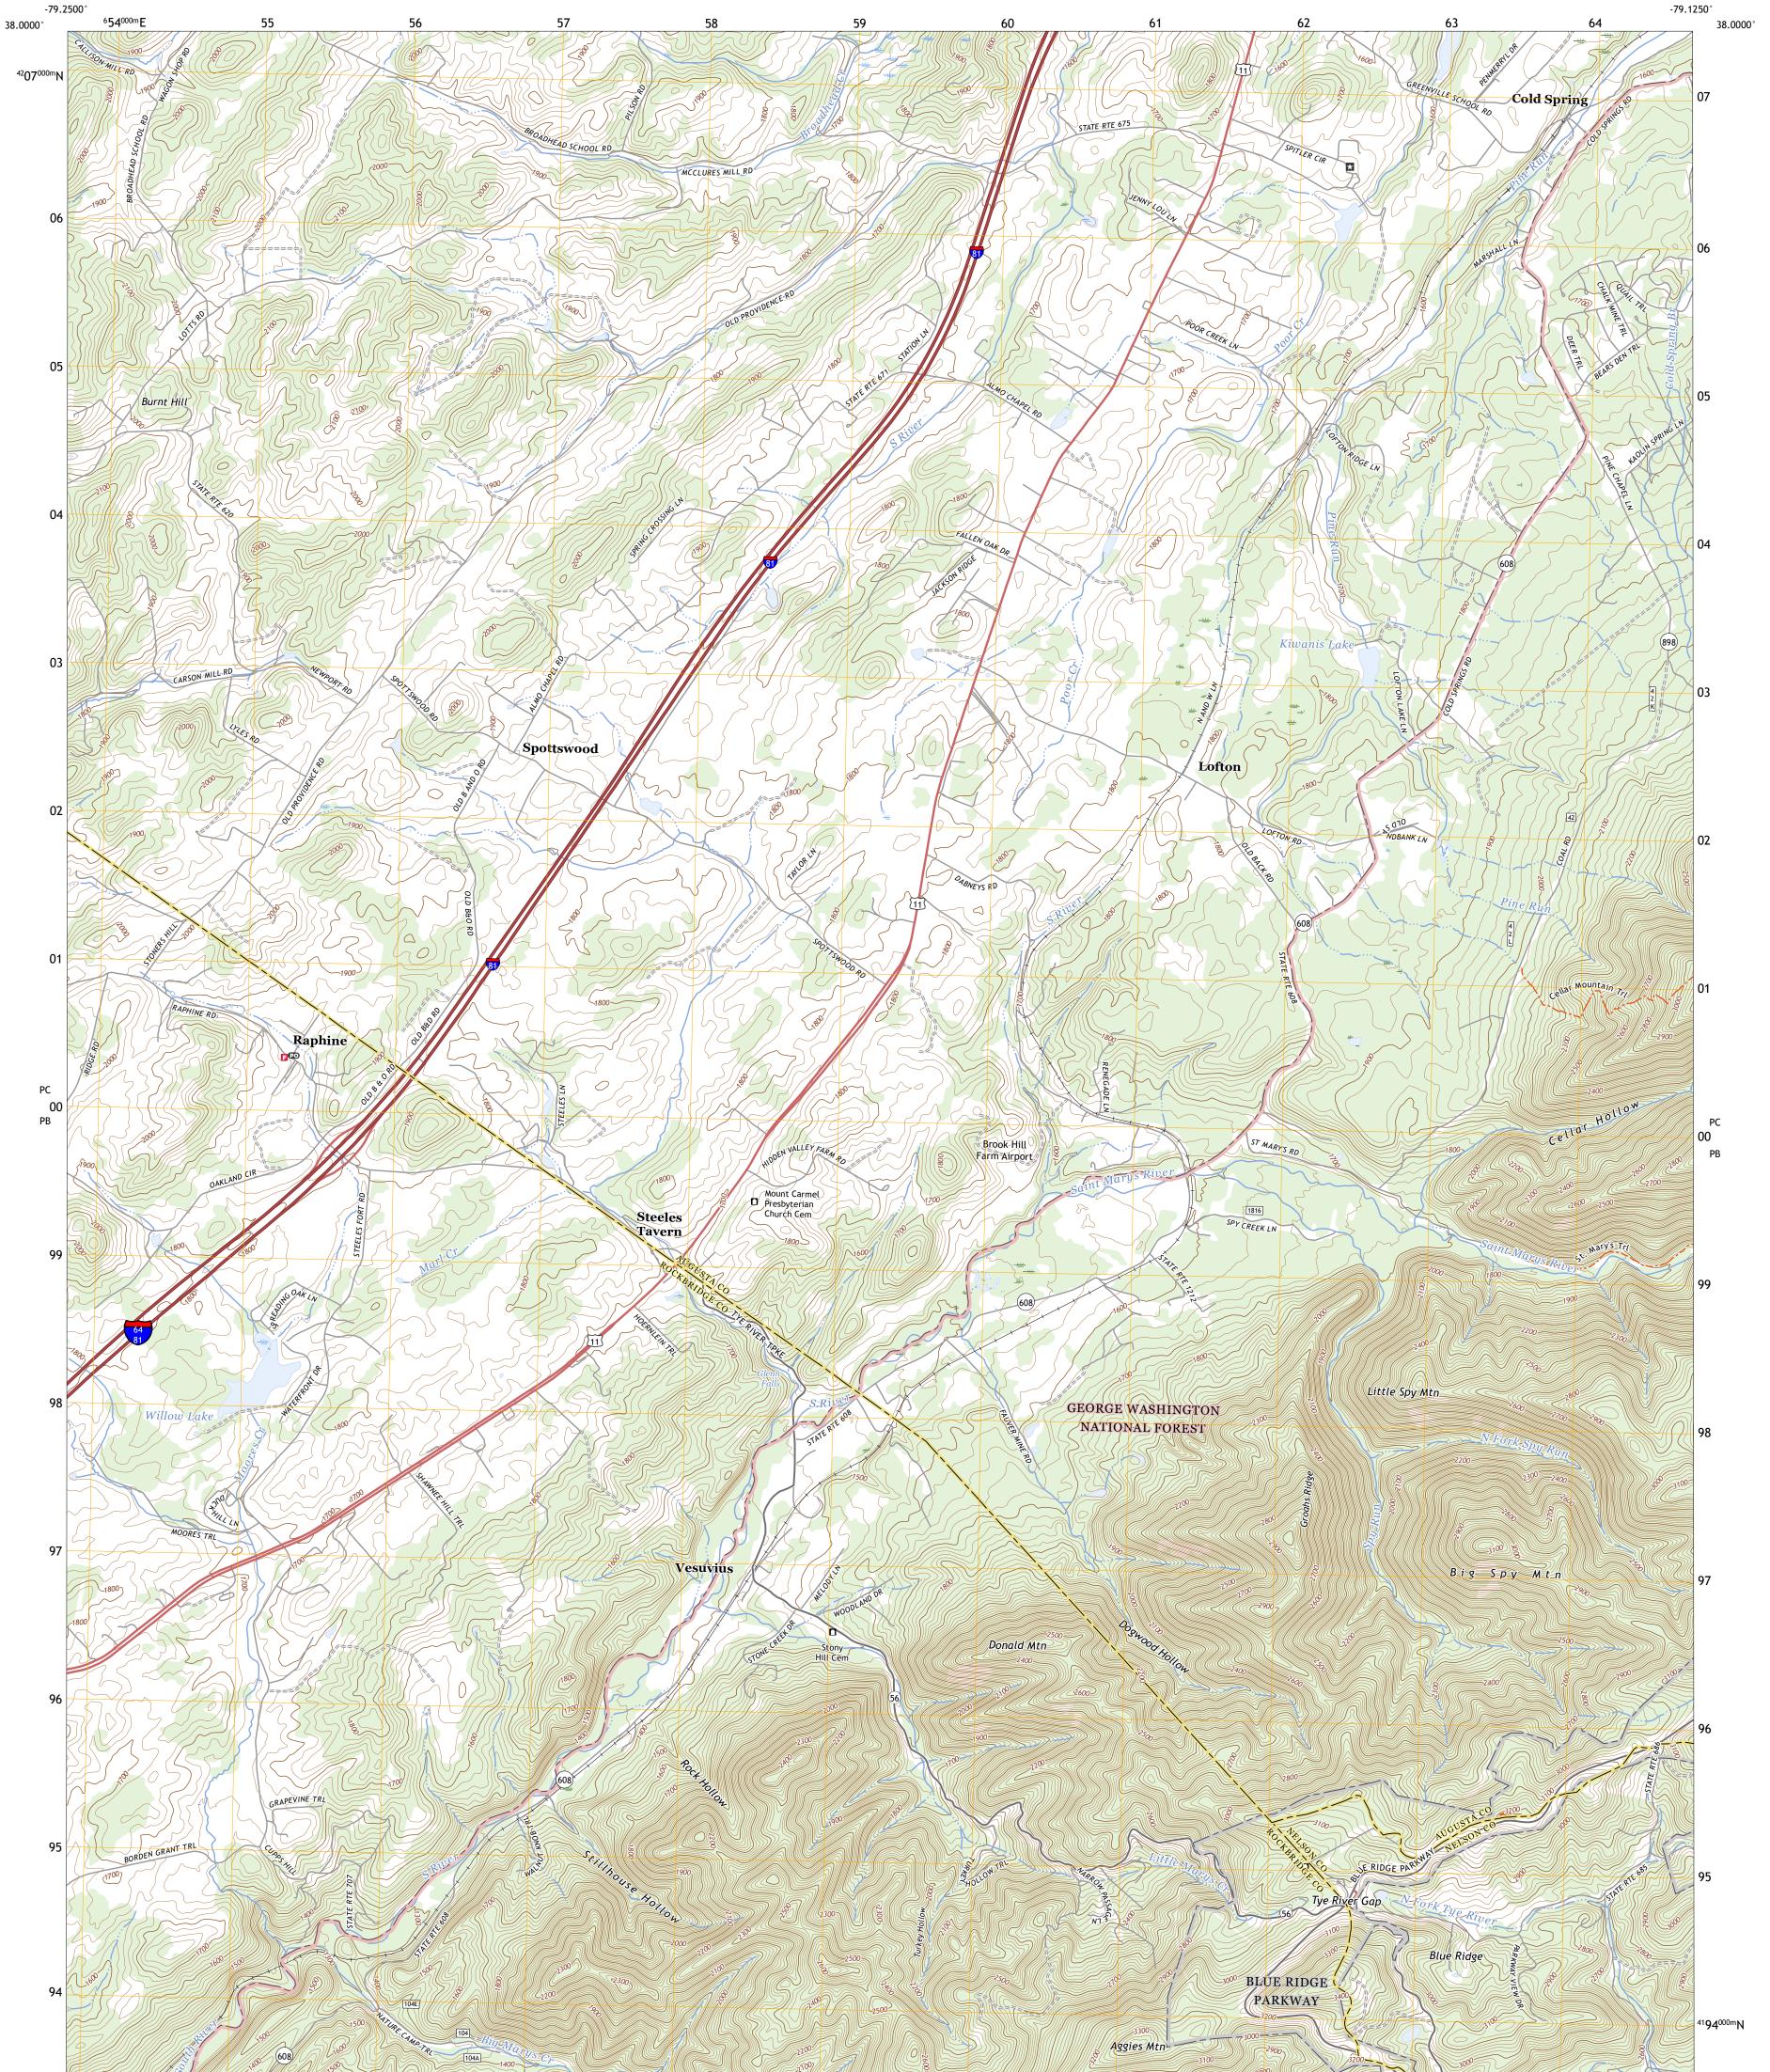

## U.S. DEPARTMENT OF THE INTERIOR U.S. GEOLOGICAL SURVEY

UTS STATE

VESUVIUS QUADRANGLE VIRGINIA 7.5-MINUTE SERIES

Produced by the United States Geological Survey North American Datum of 1983 (NAD83) World Geodetic System of 1984 (WGS84). Projection and 1 000-meter grid:Universal Transverse Mercator, Zone 175 This map is not a legal document. Boundaries may be generalized for this map scale. Private lands within government reservations may not be shown. Obtain permission before entering private lands.

Imagery.....NAIP, October 2018 - October 2018 Roads.....U.S. Census Bureau, 2016 - 2021 Roads within US Forest Service Lands......FSTopo Data Names..... Hydrography.... Contours..... Boundaries... Wetlands.....FWS National Wetlands Inventory 1982