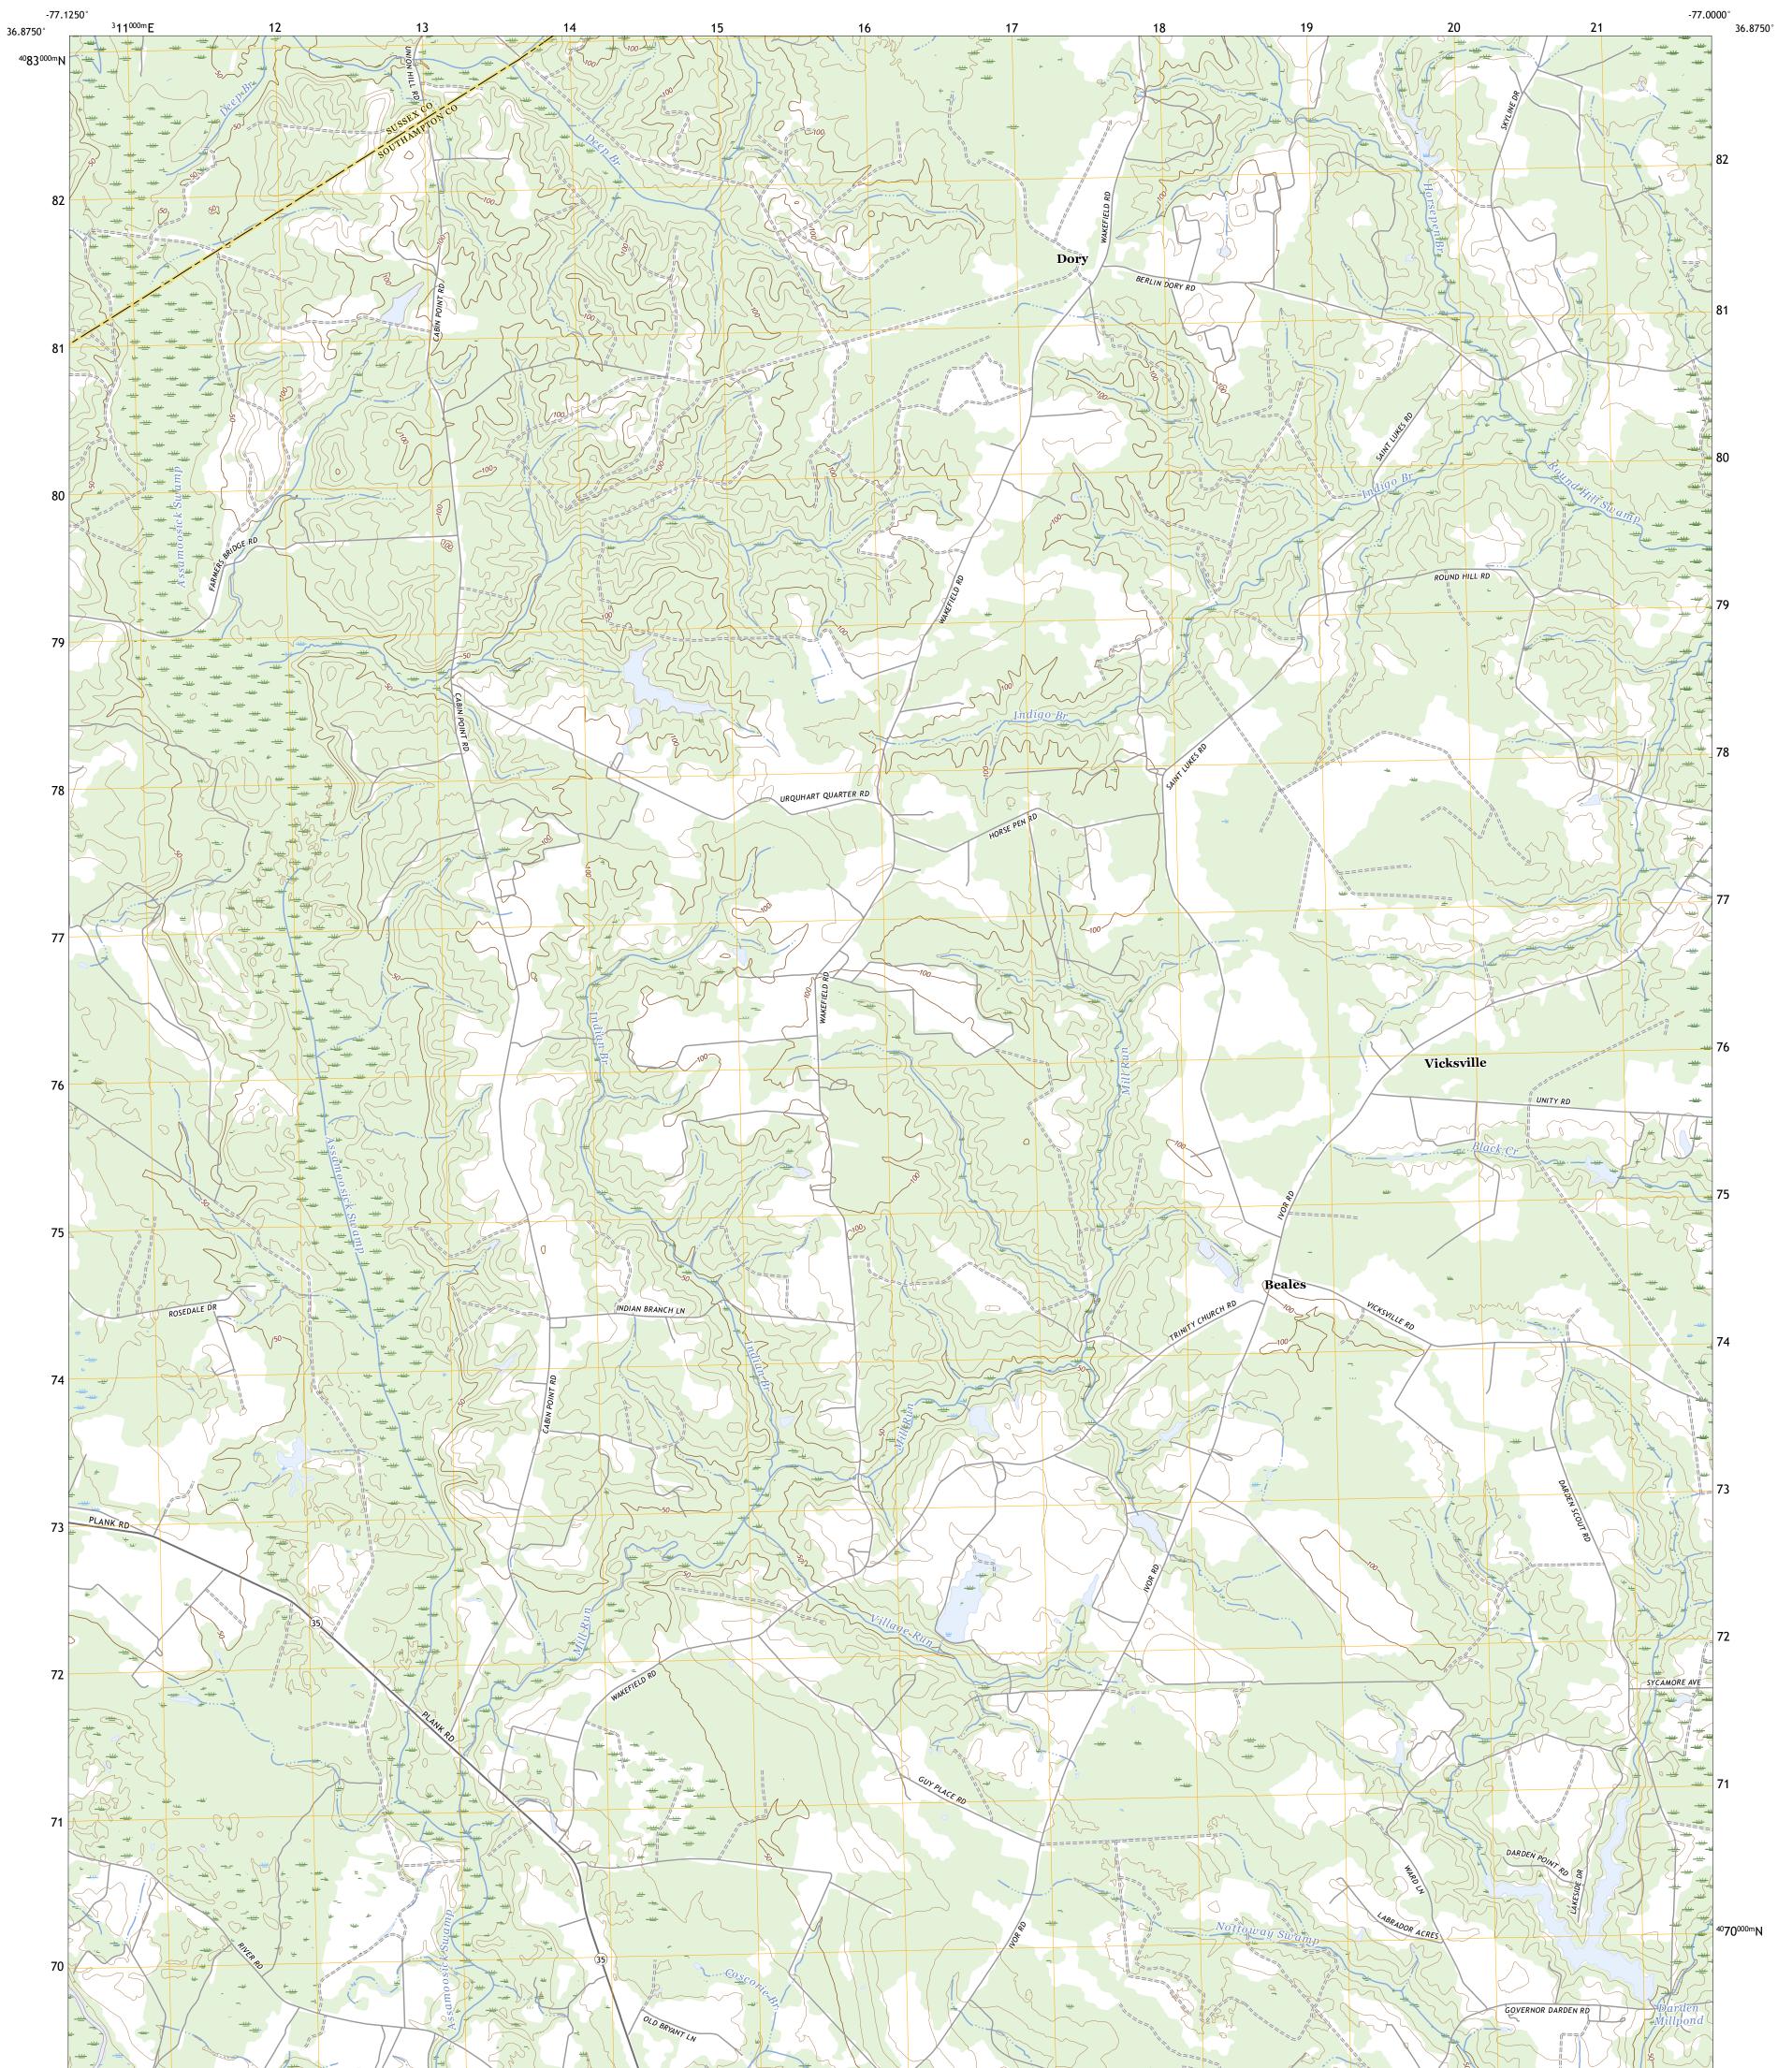

## U.S. DEPARTMENT OF THE INTERIOR U.S. GEOLOGICAL SURVEY

VICKSVILLE QUADRANGLE VIRGINIA 7.5-MINUTE SERIES

**Produced by the United States Geological Survey** North American Datum of 1983 (NAD83) World Geodetic System of 1984 (WGS84). Projection and 1 000-meter grid:Universal Transverse Mercator, Zone 18S This map is not a legal document. Boundaries may be generalized for this map scale. Private lands within government reservations may not be shown. Obtain permission before entering private lands.