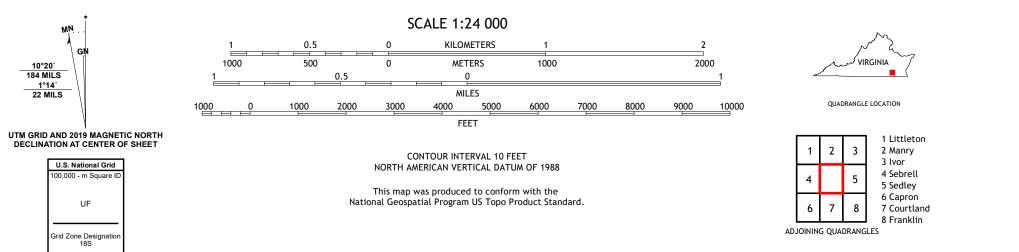

## U.S. DEPARTMENT OF THE INTERIOR U.S. GEOLOGICAL SURVEY

VICKSVILLE QUADRANGLE VIRGINIA 7.5-MINUTE SERIES

**Produced by the United States Geological Survey** North American Datum of 1983 (NAD83) World Geodetic System of 1984 (WGS84). Projection and 1 000-meter grid:Universal Transverse Mercator, Zone 18S This map is not a legal document. Boundaries may be generalized for this map scale. Private lands within government reservations may not be shown. Obtain permission before entering private lands.