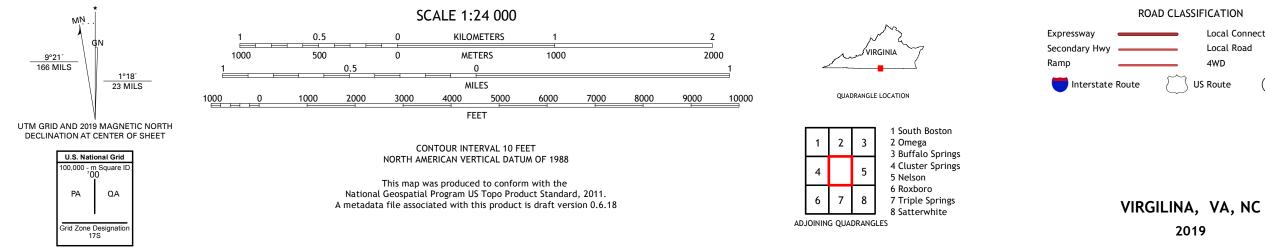

## U.S. DEPARTMENT OF THE INTERIOR U.S. GEOLOGICAL SURVEY

VIRGILINA QUADRANGLE VIRGINIA - NORTH CAROLINA 7.5-MINUTE SERIES

Produced by the United States Geological Survey North American Datum of 1983 (NAD83) World Geodetic System of 1984 (WGS84). Projection and 1 000-meter grid:Universal Transverse Mercator, Zone 175 This map is not a legal document. Boundaries may be generalized for this map scale. Private lands within government reservations may not be shown. Obtain permission before entering private lands.

Imagery.... Roads..... Names..... Hydrography..... Contours.... Boundaries... Inventory 1983 ..FWS Wetlands Wetlands... National

Local Connector Local Road 4WD US Route State Route