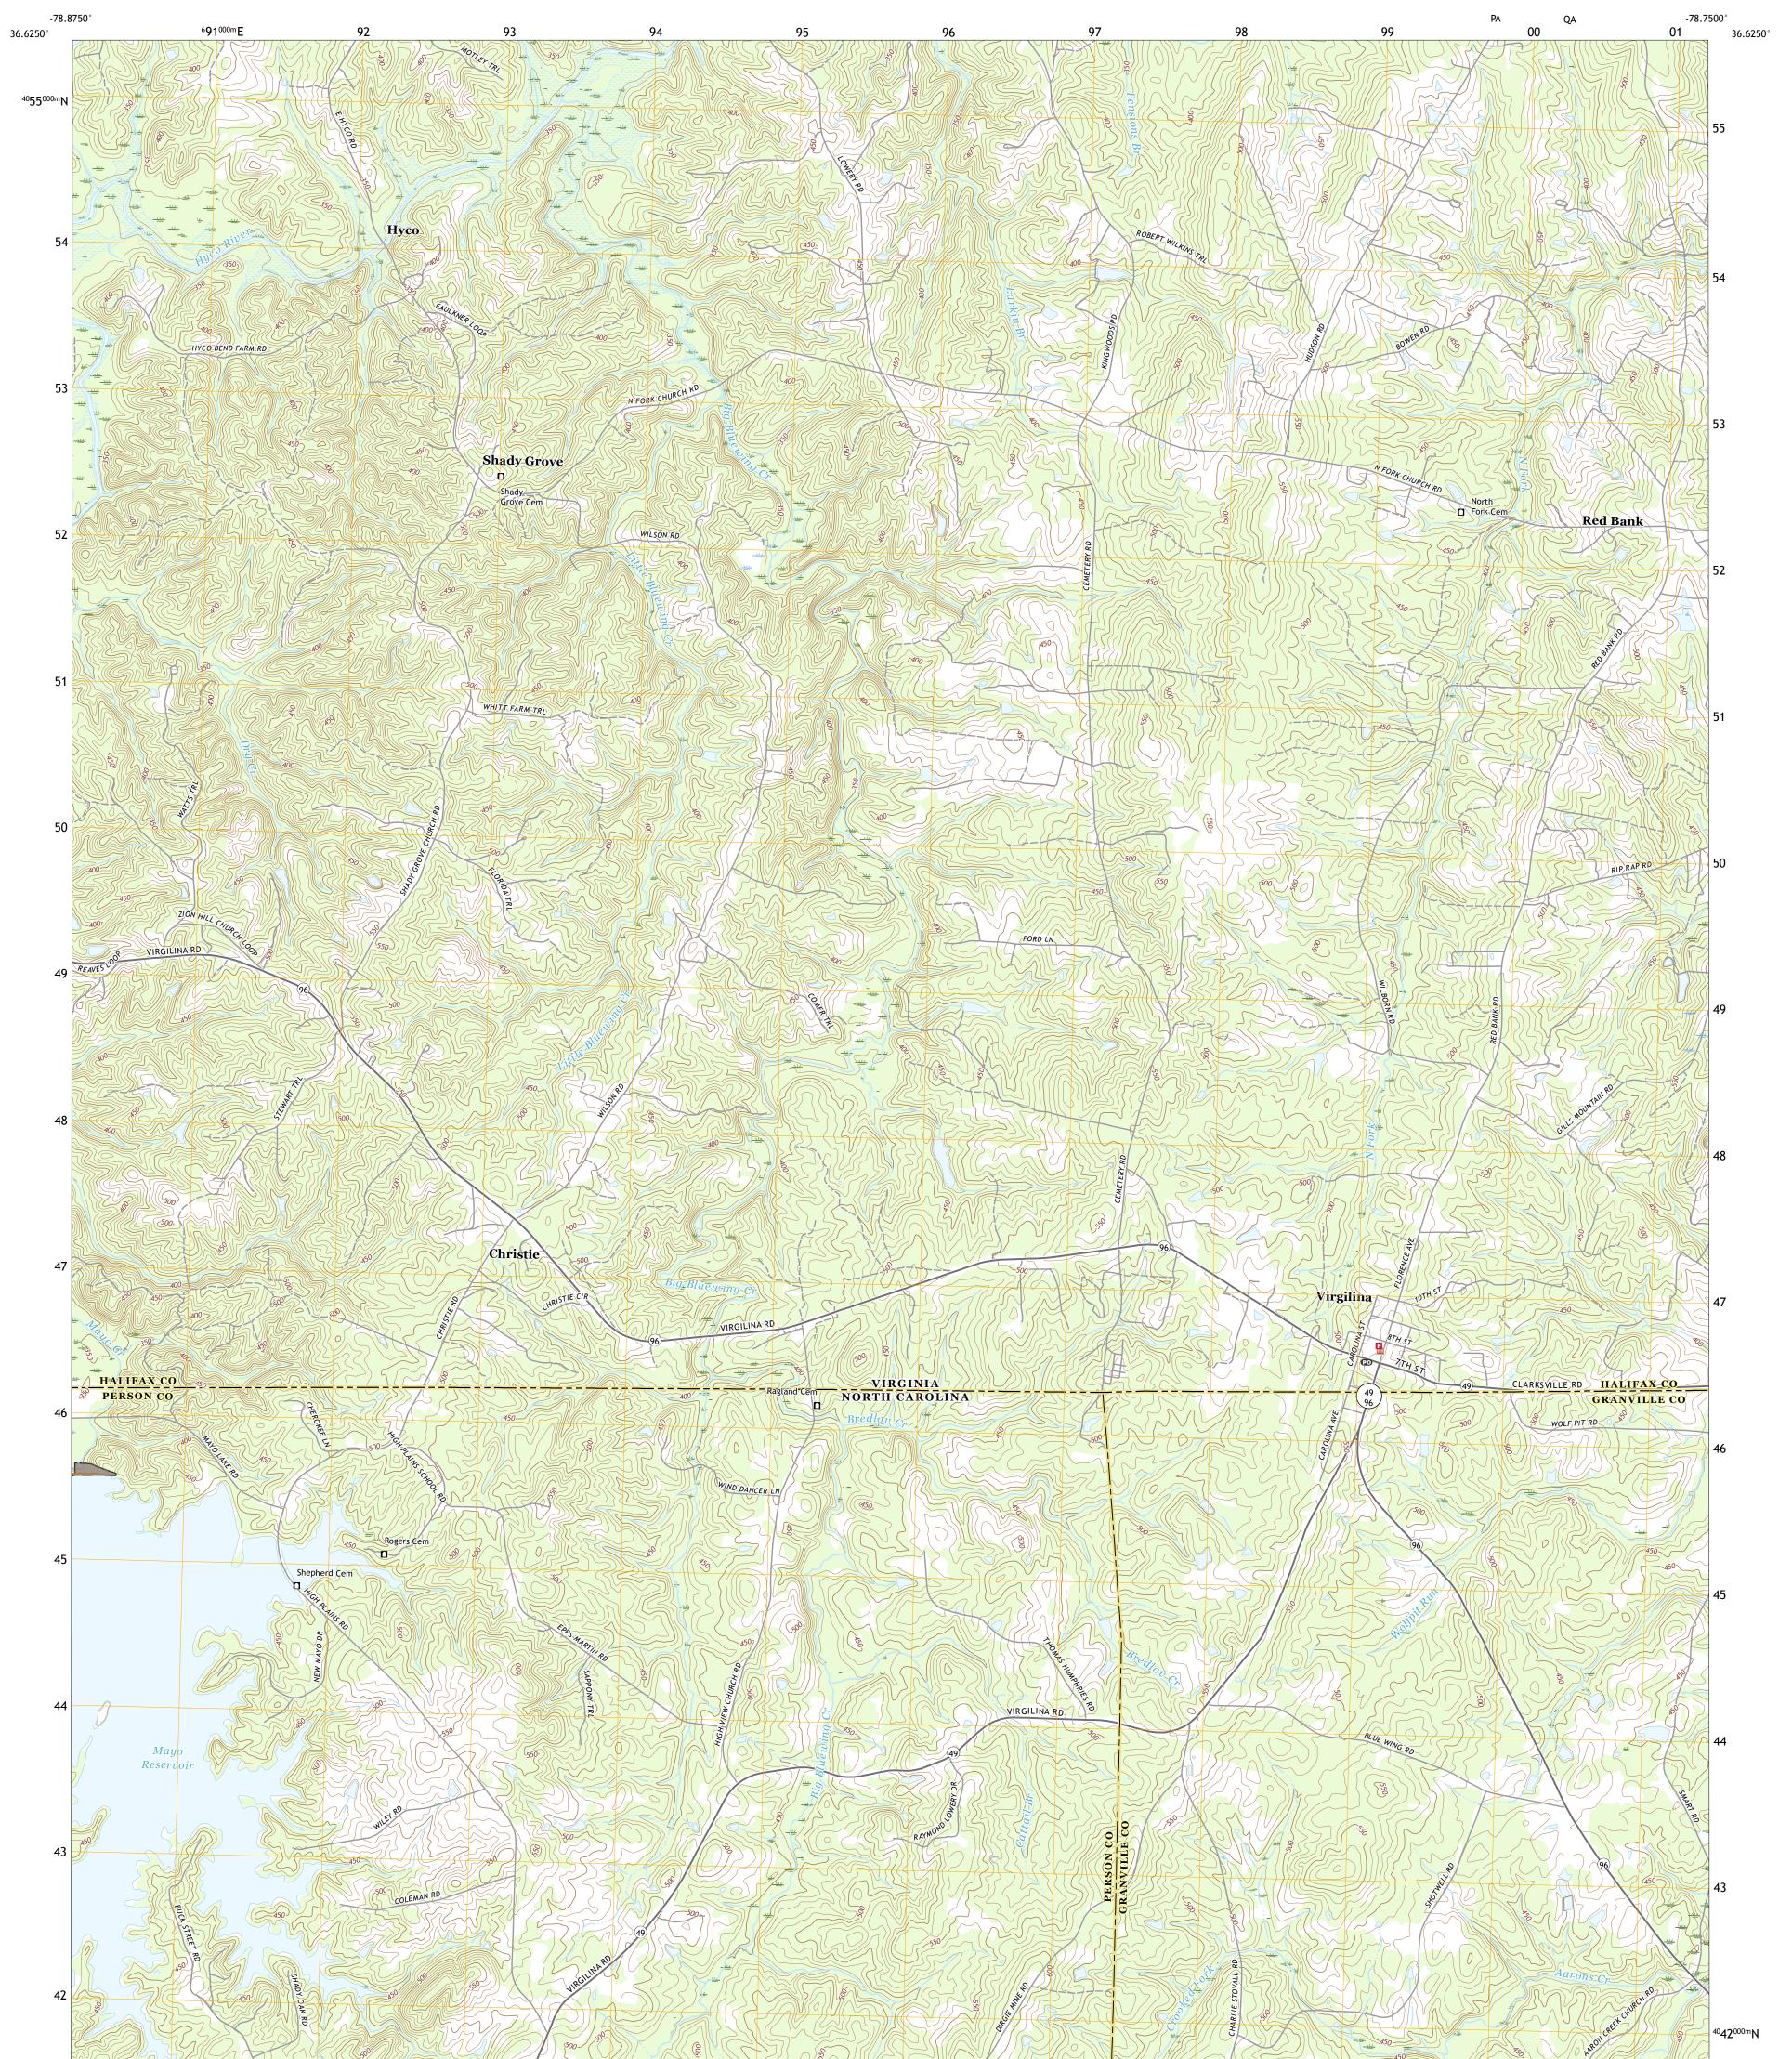

## U.S. DEPARTMENT OF THE INTERIOR U.S. GEOLOGICAL SURVEY

VIRGILINA QUADRANGLE VIRGINIA - NORTH CAROLINA 7.5-MINUTE SERIES

Produced by the United States Geological Survey North American Datum of 1983 (NAD83) World Geodetic System of 1984 (WGS84). Projection and 1 000-meter grid:Universal Transverse Mercator, Zone 175 This map is not a legal document. Boundaries may be generalized for this map scale. Private lands within government reservations may not be shown. Obtain permission before entering private lands.