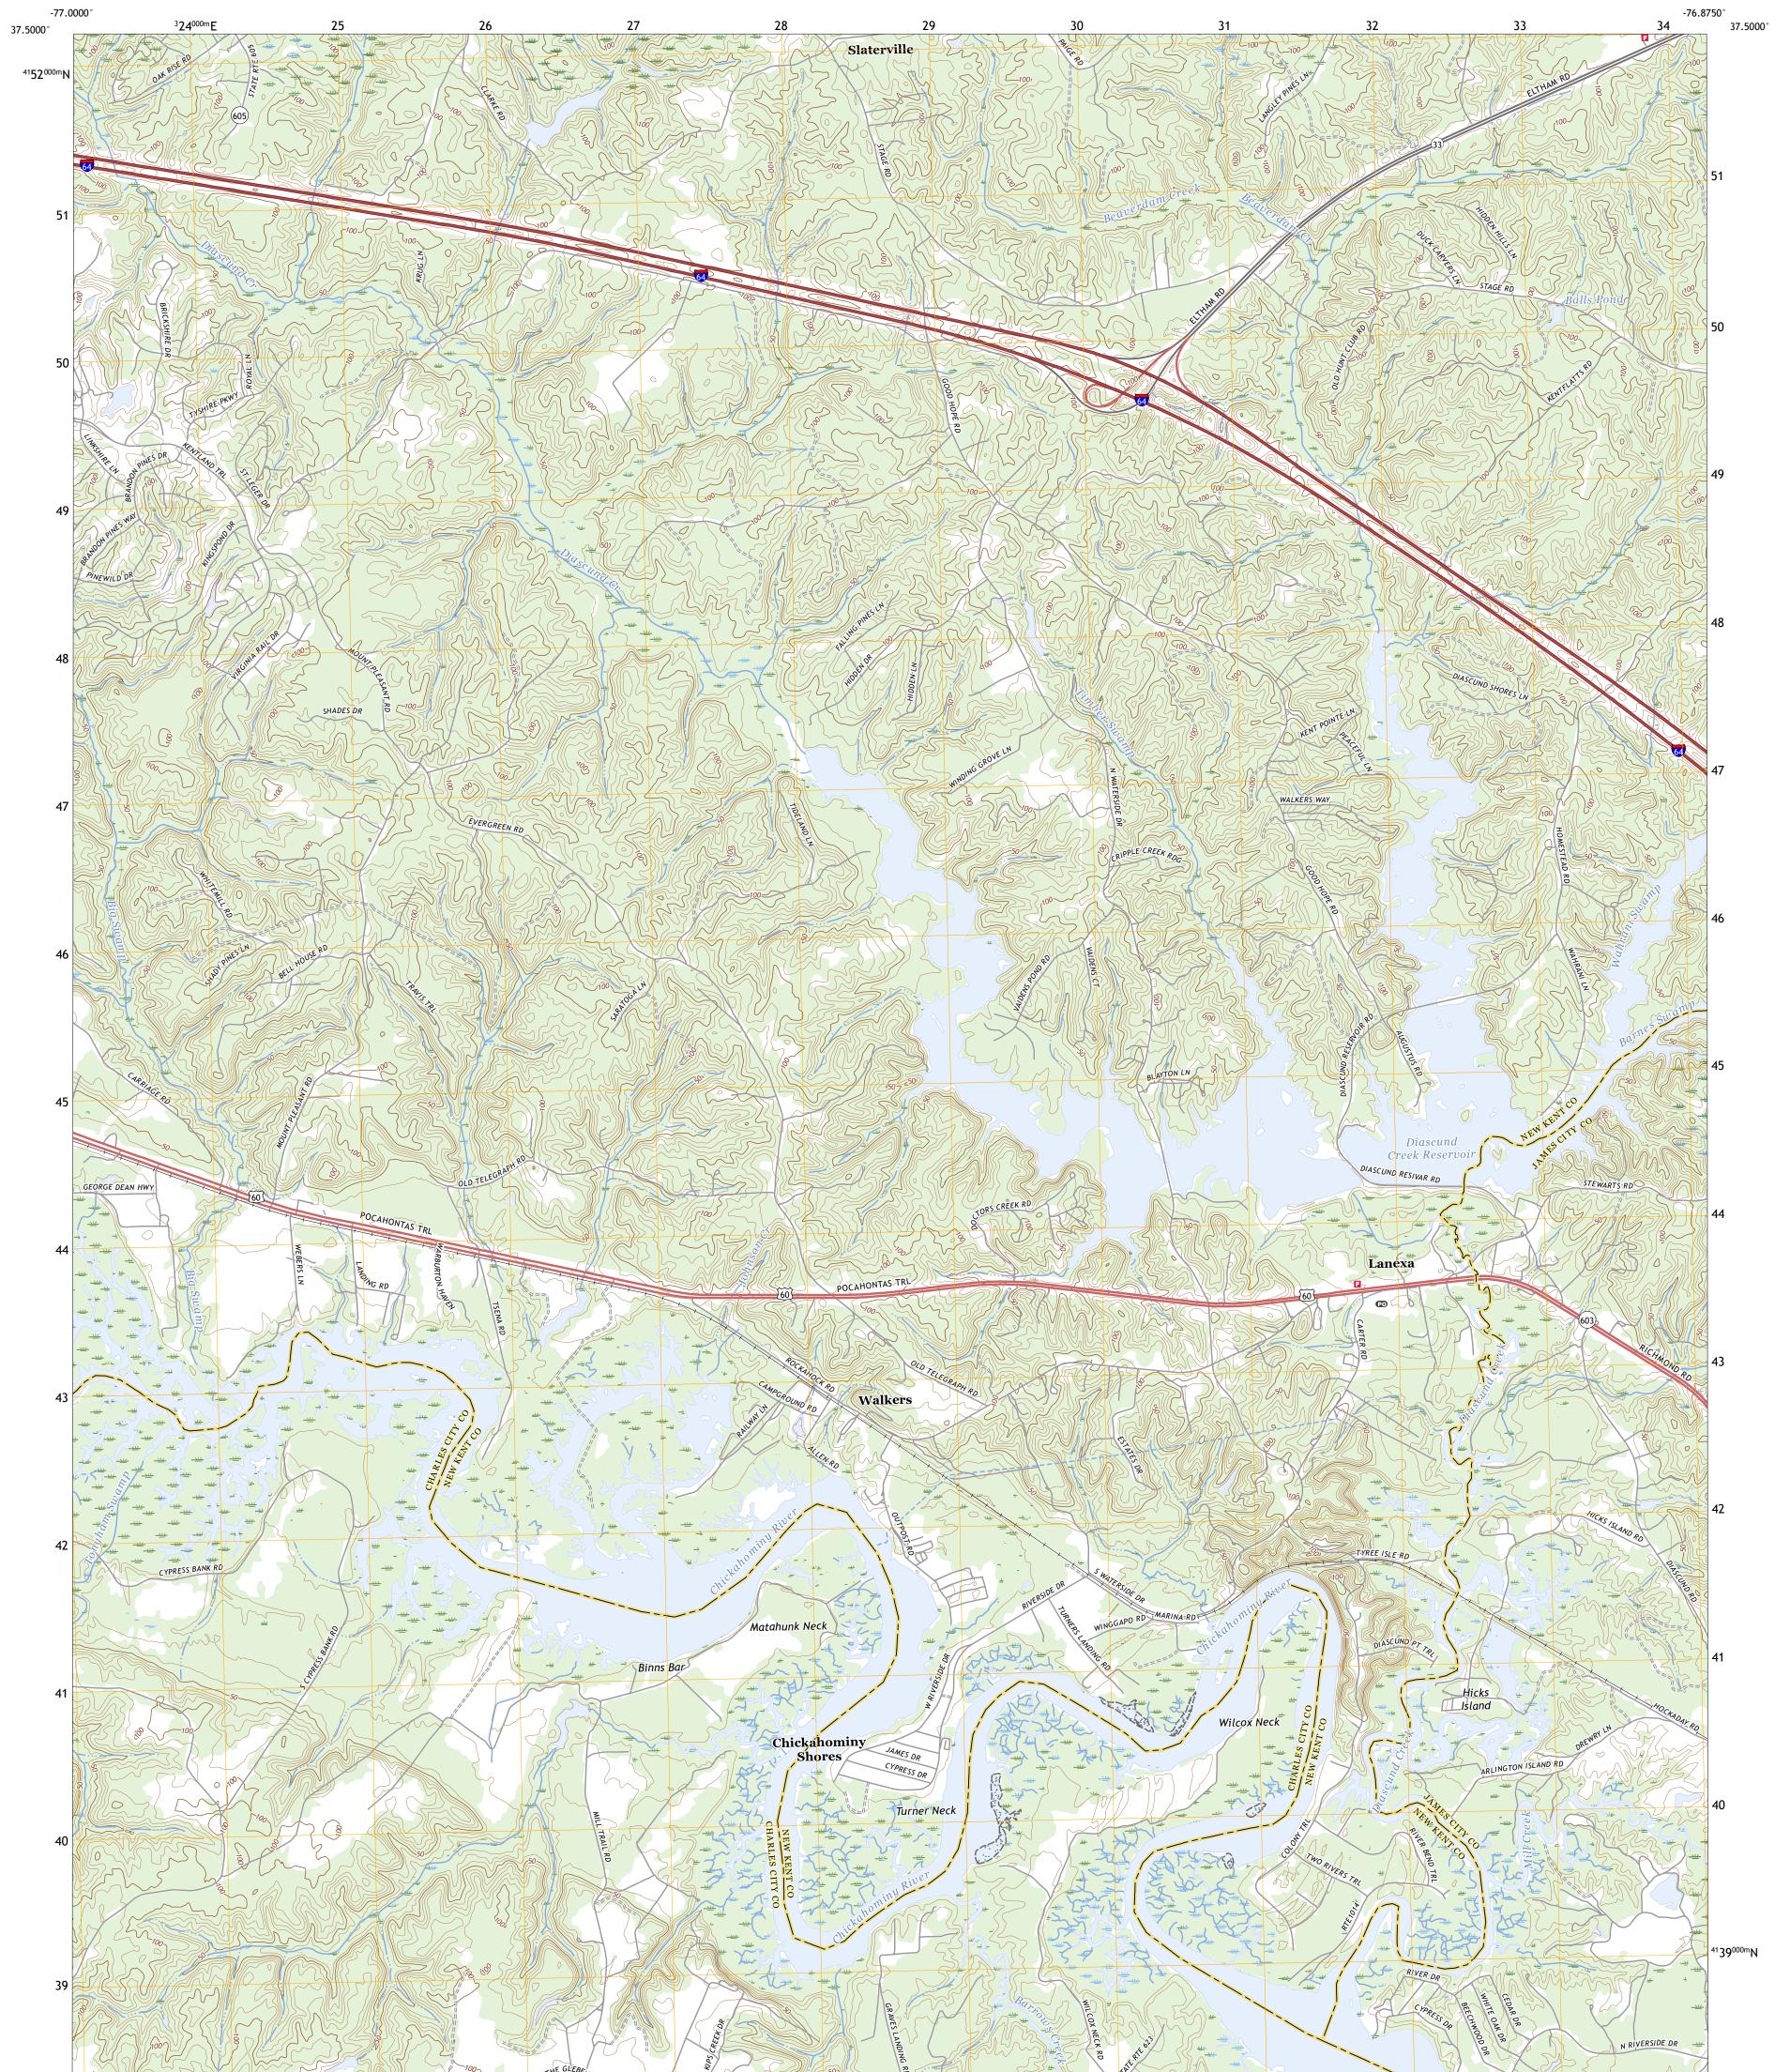

## U.S. DEPARTMENT OF THE INTERIOR U.S. GEOLOGICAL SURVEY



WALKERS QUADRANGLE VIRGINIA 7.5-MINUTE SERIES





Produced by the United States Geological Survey North American Datum of 1983 (NAD83) World Geodetic System of 1984 (WGS84). Projection and 1 000-meter grid:Universal Transverse Mercator, Zone 185 This map is not a legal document. Boundaries may be generalized for this map scale. Private lands within government reservations may not be shown. Obtain permission before entering private lands.

Imagery.... Roads..... Names..... Hydrography..... Contours.... Boundaries.... Wetlands.... ..FWS National Wetlands Inventory 2008 - 2012

MN

10°32′ 187 MILS 1°11′ 21 MILS

GI

UG





WALKERS, VA

2022