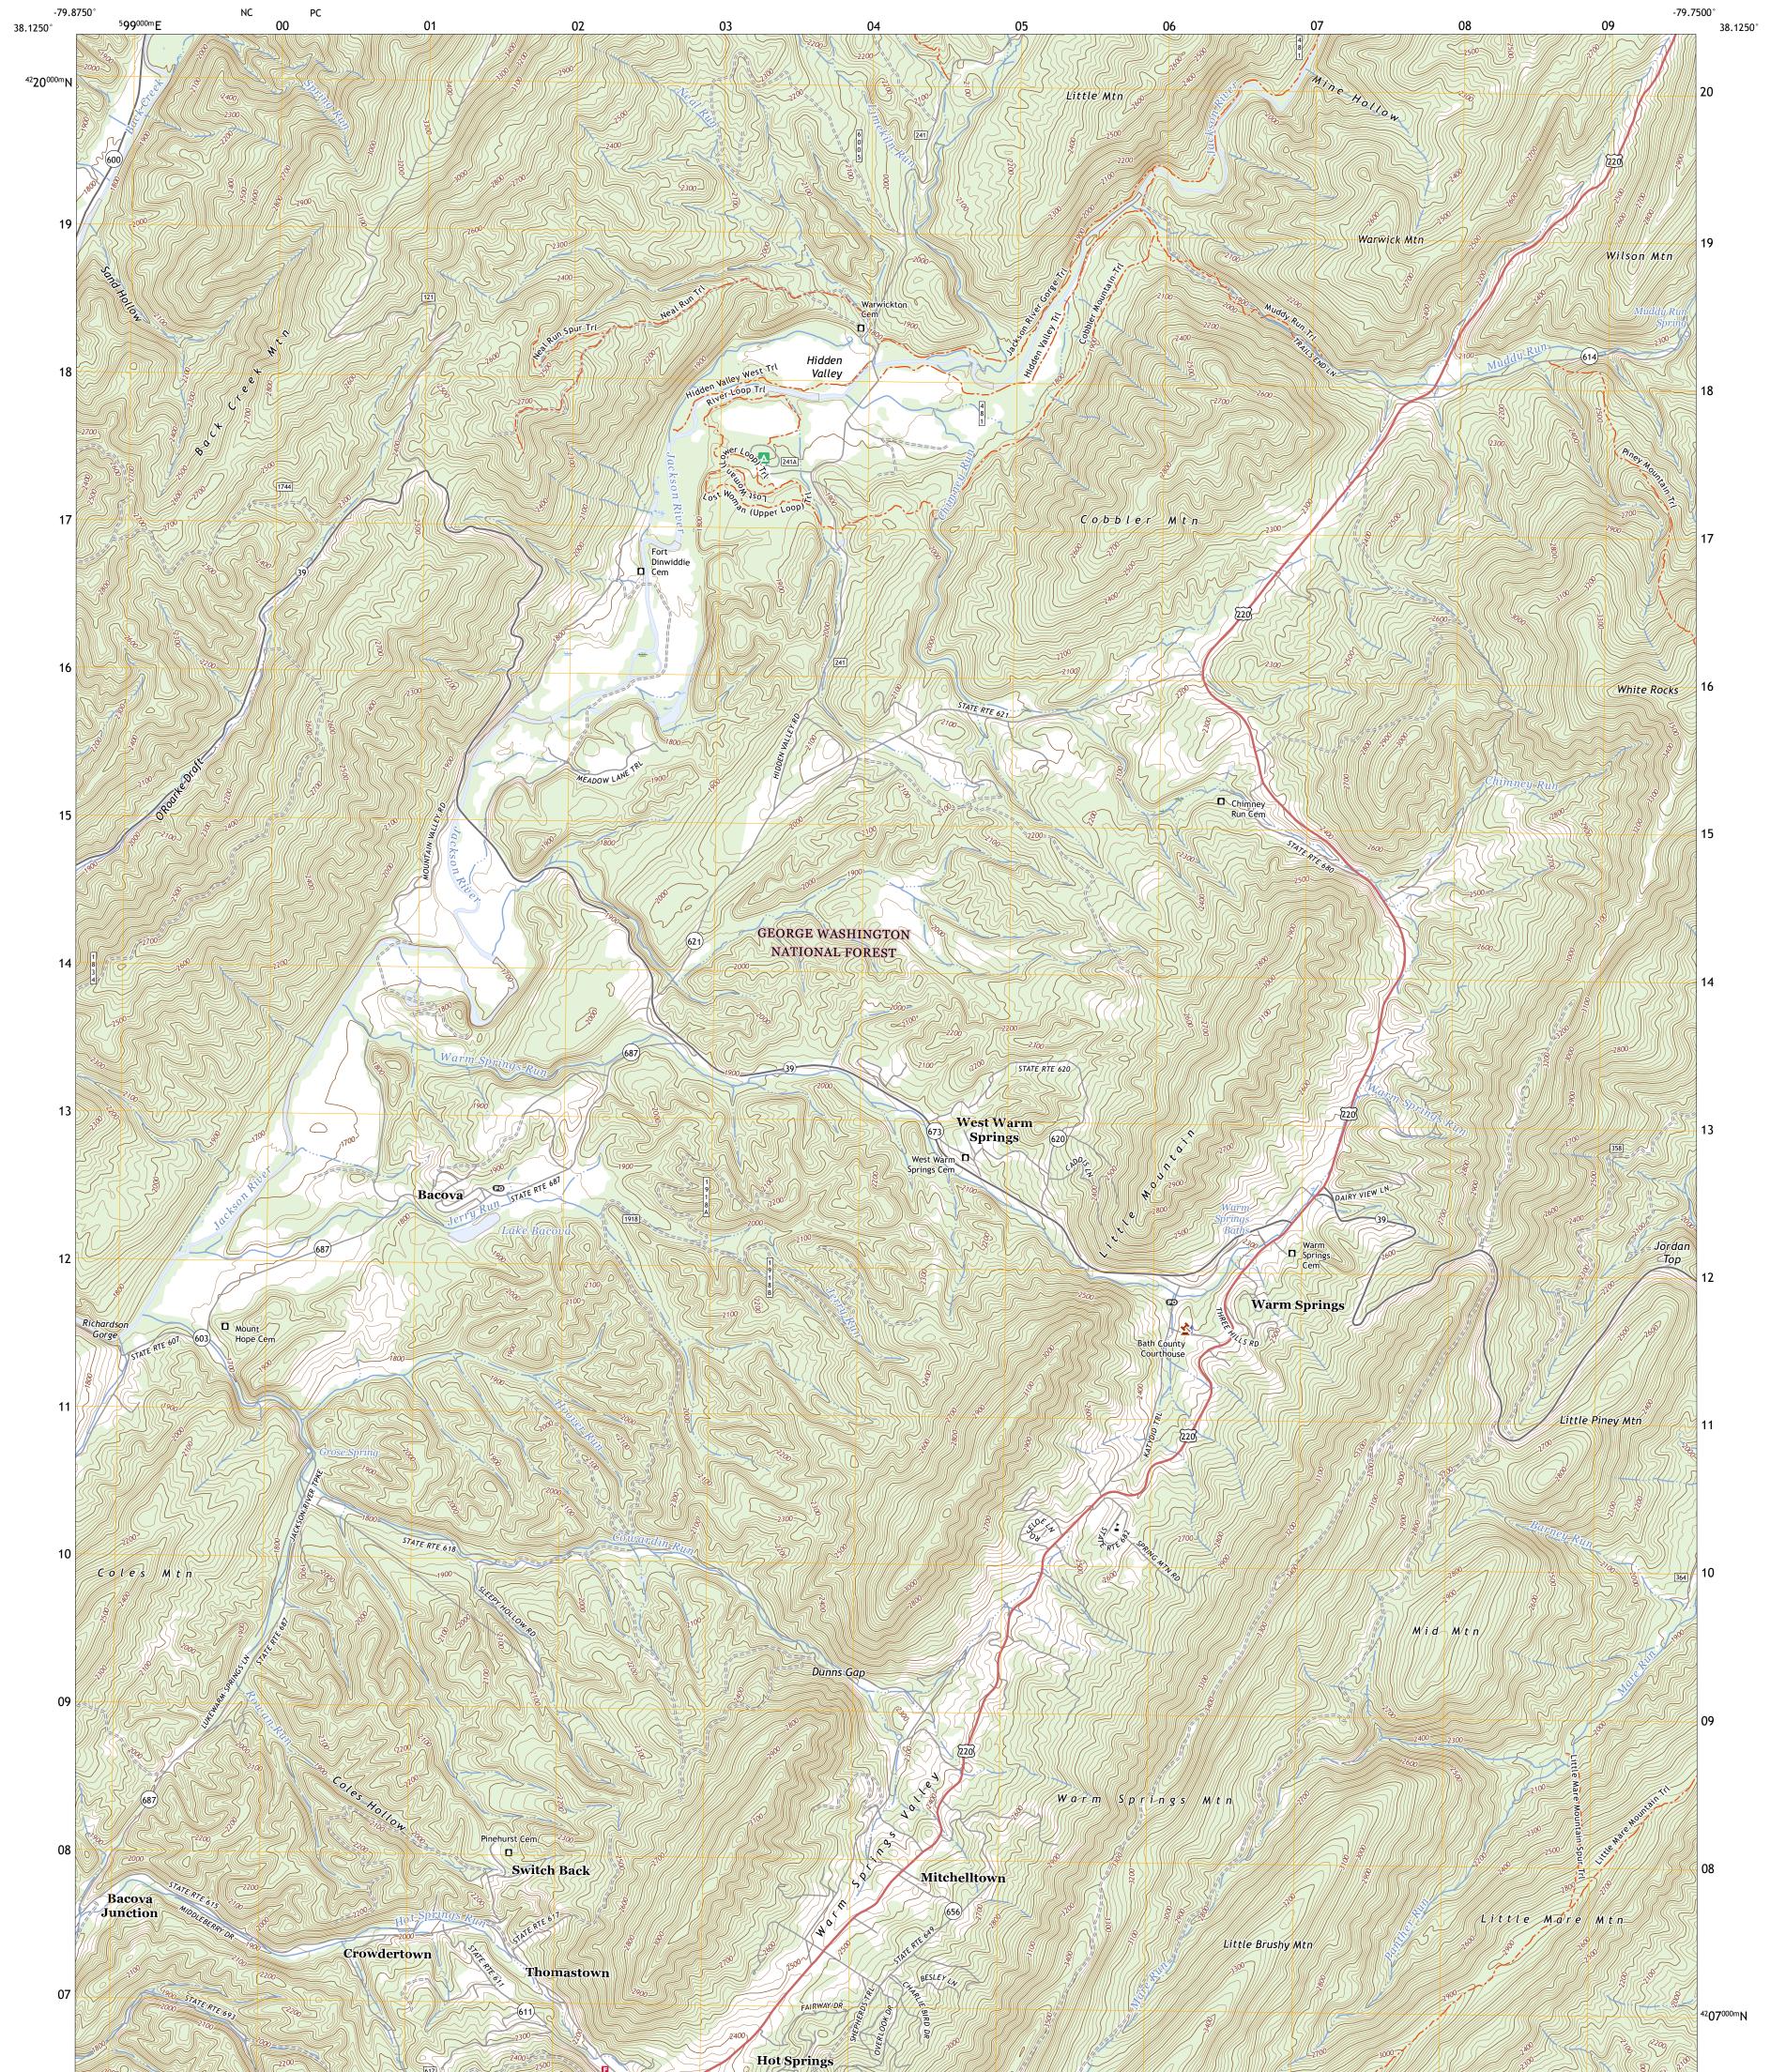

The National Map US Topo

UTS STREET

WARM SPRINGS QUADRANGLE VIRGINIA - BATH COUNTY 7.5-MINUTE SERIES

Produced by the United States Geological Survey North American Datum of 1983 (NAD83) World Geodetic System of 1984 (WGS84). Projection and 1 000-meter grid:Universal Transverse Mercator, Zone 175 This map is not a legal document. Boundaries may be generalized for this map scale. Private lands within government reservations may not be shown. Obtain permission before entering private lands.