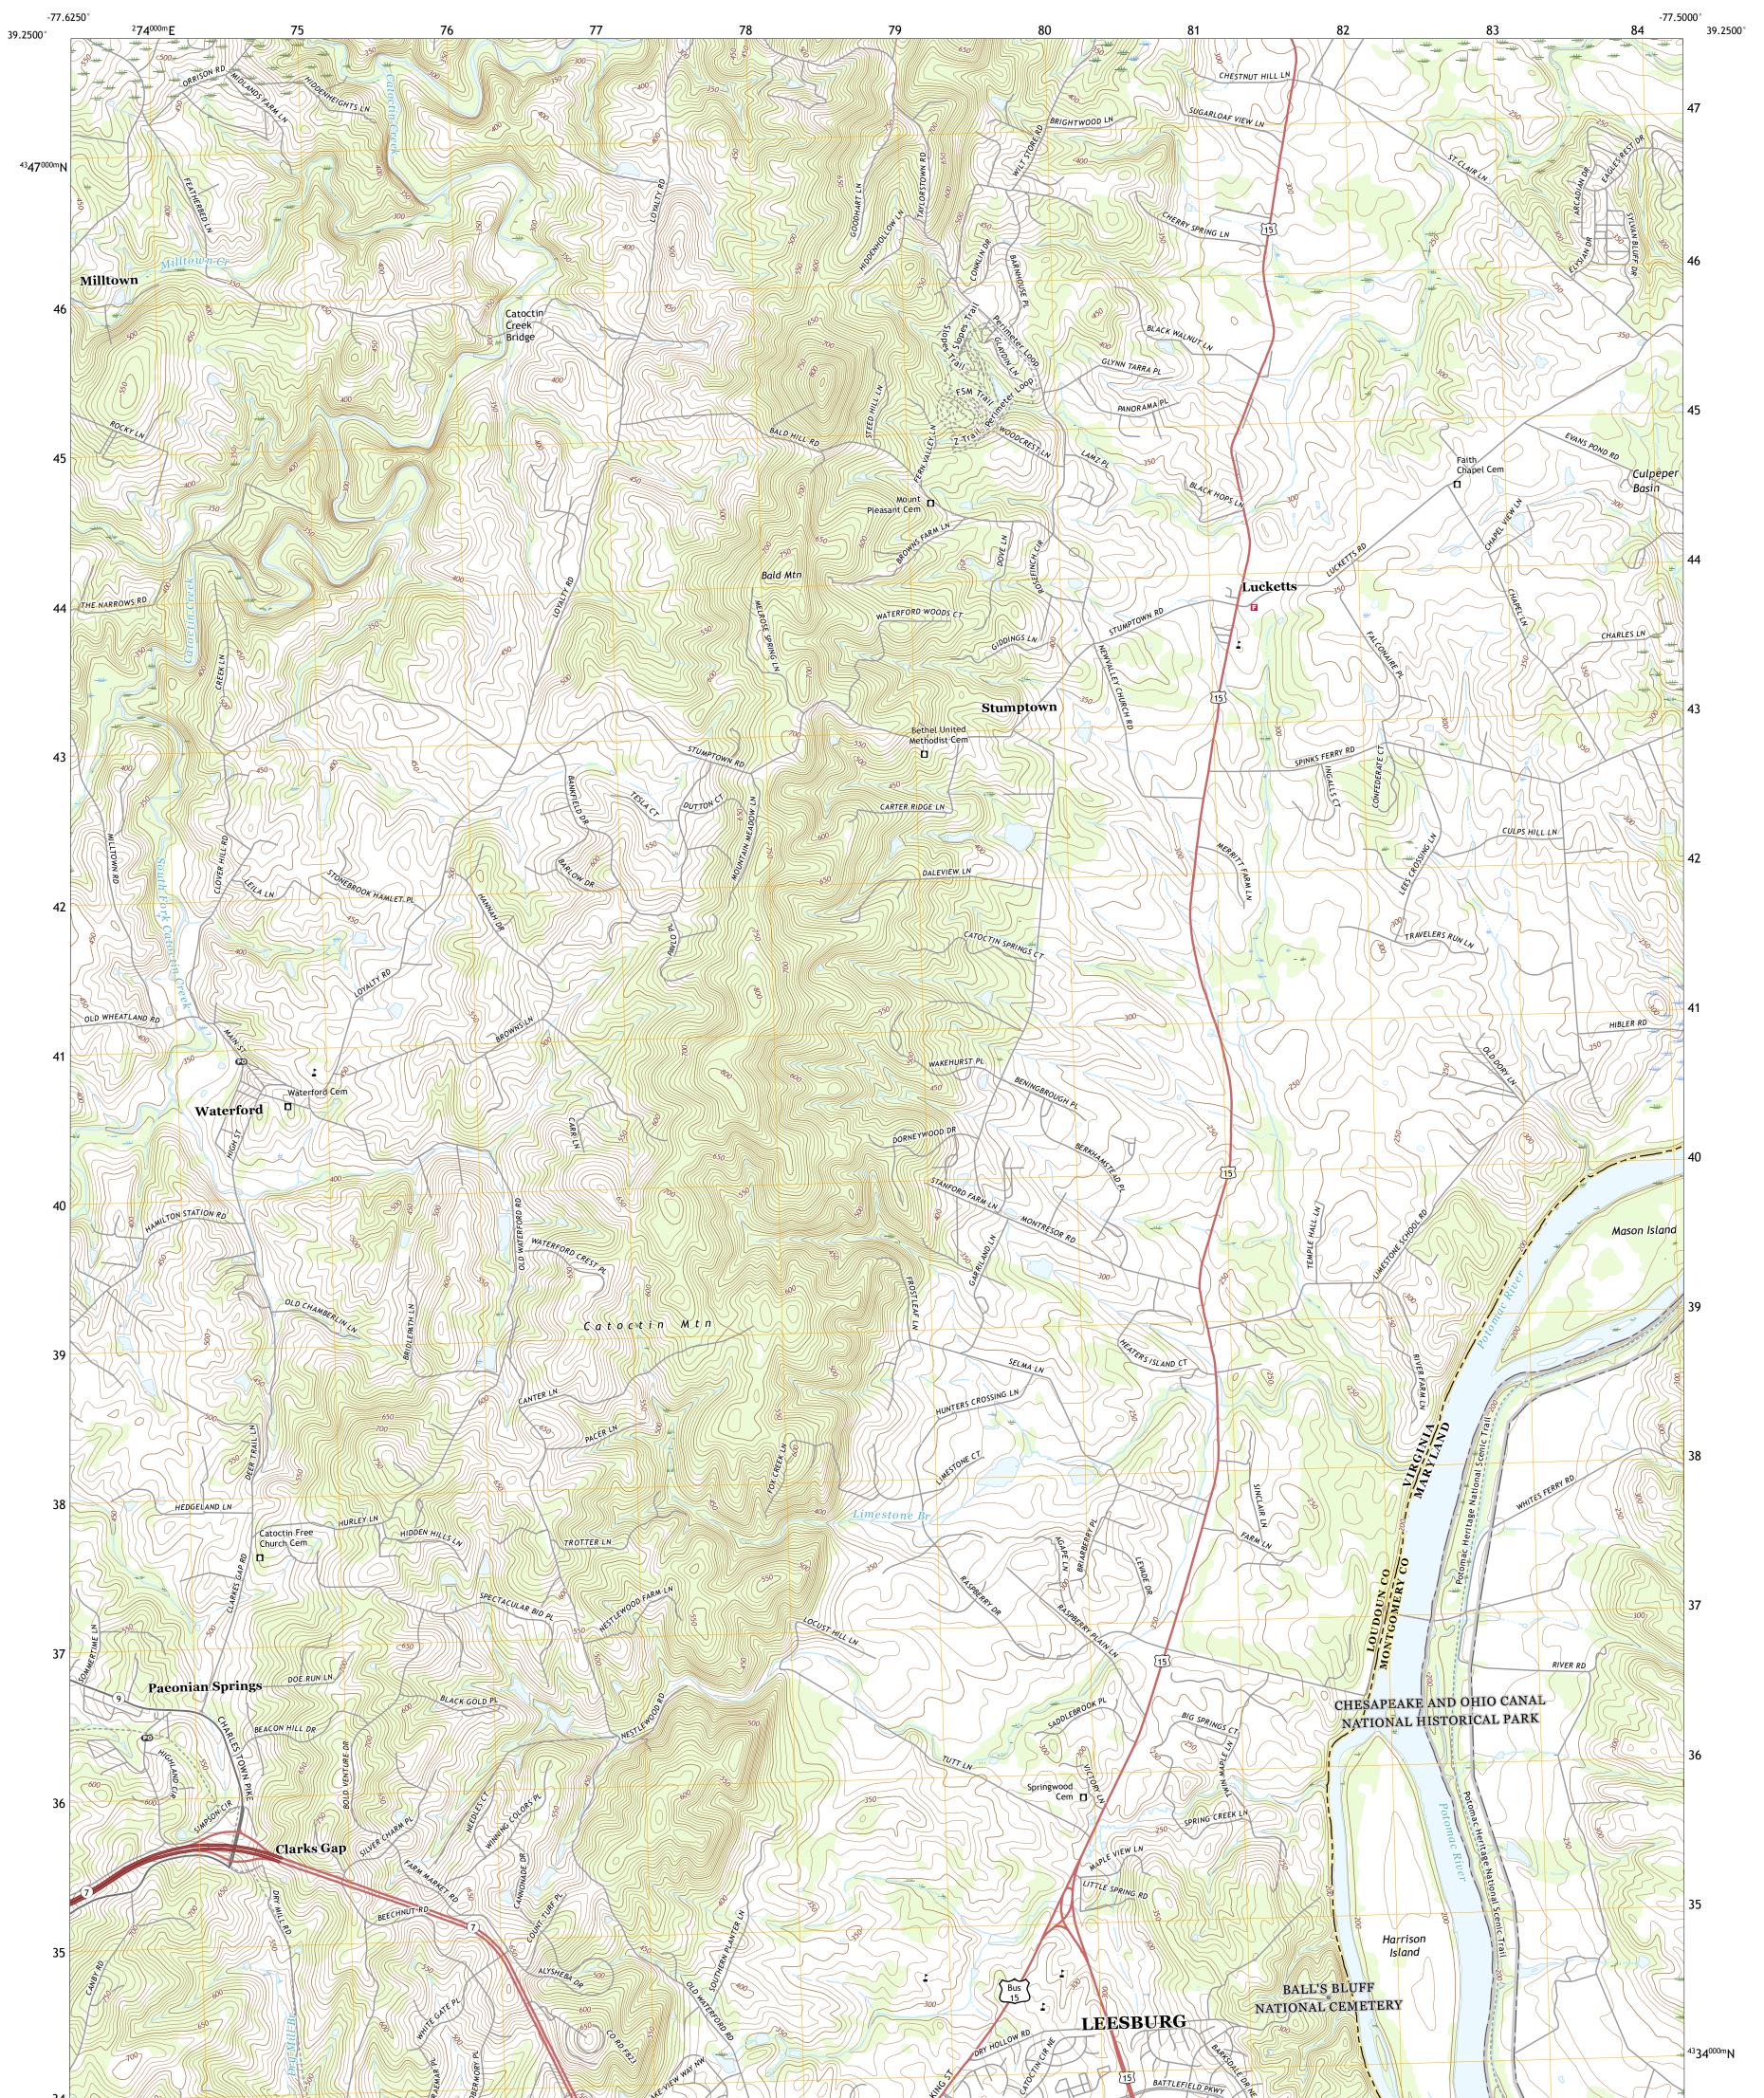

WATERFORD QUADRANGLE VIRGINIA - MARYLAND 7.5-MINUTE SERIES

Produced by the United States Geological Survey North American Datum of 1983 (NAD83) World Geodetic System of 1984 (WGS84). Projection and 1 000-meter grid:Universal Transverse Mercator, Zone 185 This map is not a legal document. Boundaries may be generalized for this map scale. Private lands within government reservations may not be shown. Obtain permission before entering private lands.

Imagery... Roads..... Names..... Hydrography..... Contours.. Boundaries... ..FWS National Wetlands Inventory 1981 - 1982 Wetlands...

## NSN. 7 6 4 3 0 1 6 4 0 1 1 6 3 NGA REF NO. US GSX24 K 4 7 6 6 2

\_\_\_\_

State Route