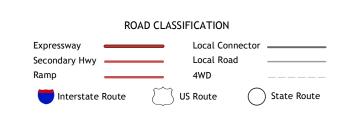

ited States Geological Survey North American Datum of 1983 (NAD83) World Geodetic System of 1984 (WGS84). Projection and 1 000-meter grid:Universal Transverse Mercator, Zone 18S This map is not a legal document. Boundaries may be generalized for this map scale. Private lands within government reservations may not be shown. Obtain permission before entering private lands. Imagery.... Roads..... Names..... Hydrography..... Contours.....Mult

Wetlands....

..FWS National Wetlands Inventory Not Available



VG

Grid Zone Designatio 18S



This map was produced to conform with the National Geospatial Program US Topo Product Standard, 2011. A metadata file associated with this product is draft version 0.6.18



ADJOINING QUADRANGLES

5 Jamesville 6 Bethel Beach 7 West of Franktown

8 Franktown