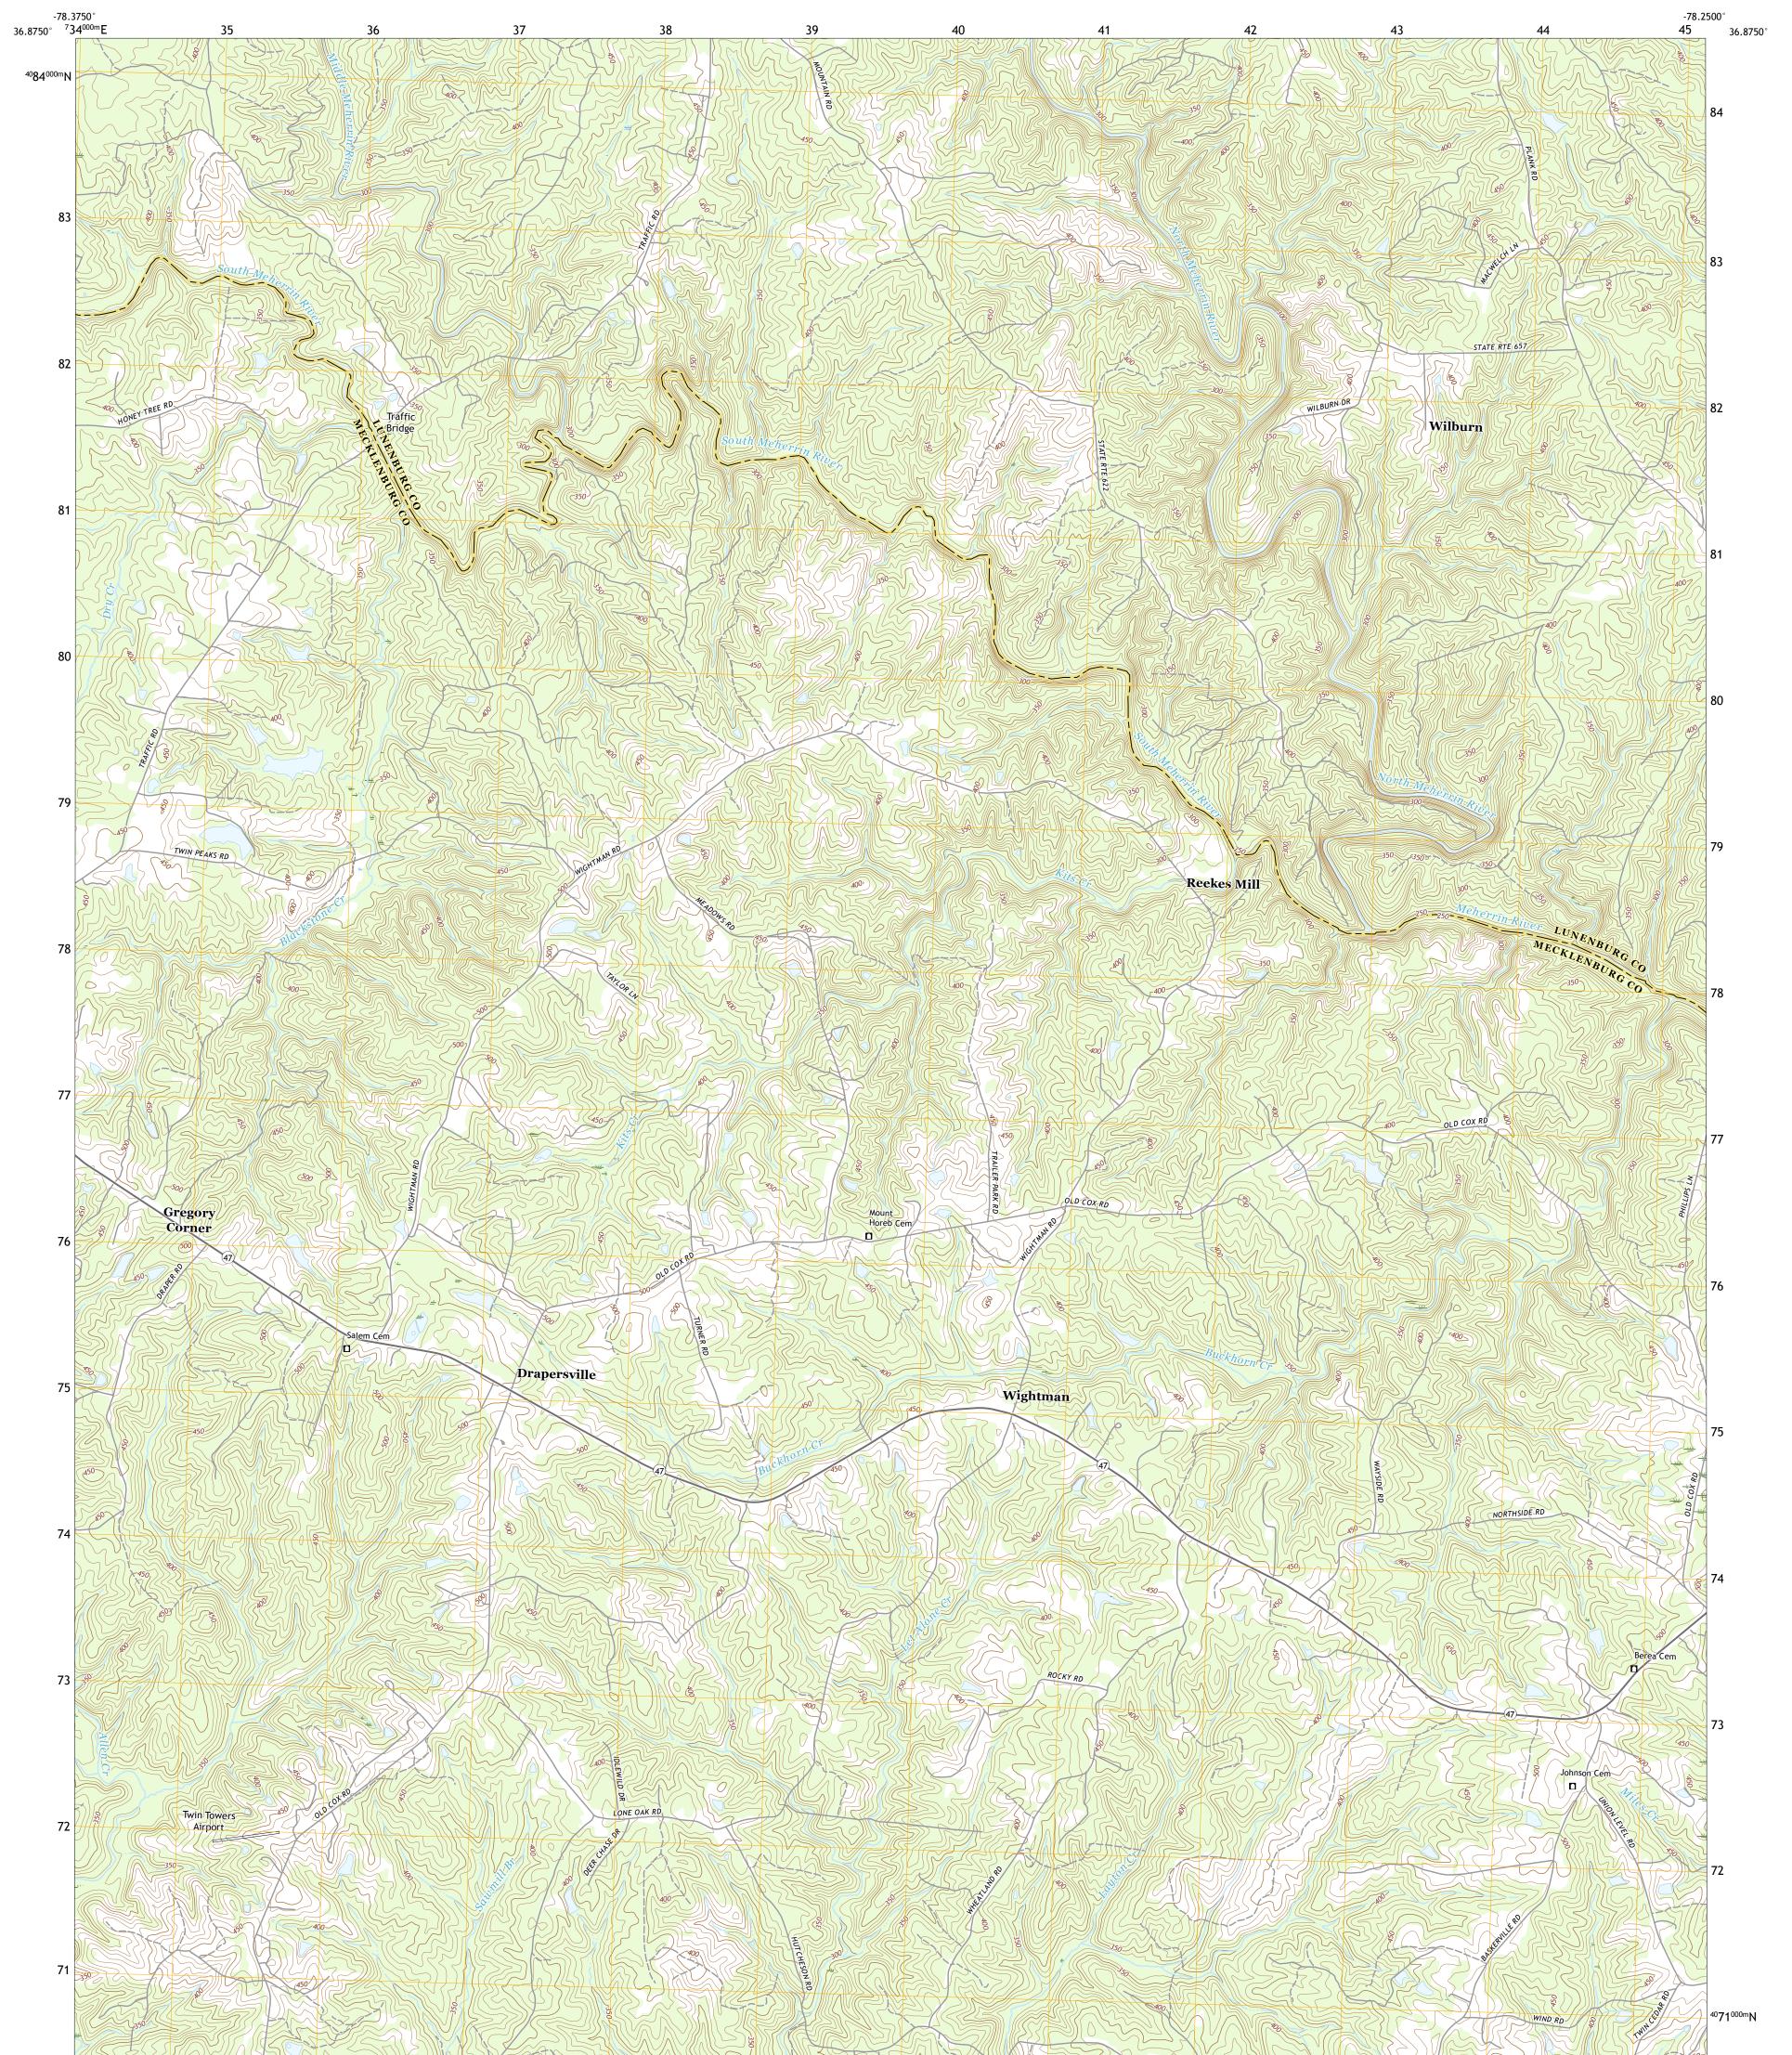

## U.S. DEPARTMENT OF THE INTERIOR U.S. GEOLOGICAL SURVEY

WIGHTMAN QUADRANGLE VIRGINIA 7.5-MINUTE SERIES

Produced by the United States Geological Survey North American Datum of 1983 (NAD83) World Geodetic System of 1984 (WGS84). Projection and 1 000-meter grid:Universal Transverse Mercator, Zone 175 This map is not a legal document. Boundaries may be generalized for this map scale. Private lands within government reservations may not be shown. Obtain permission before entering private lands.

.....NAIP, June 2016 - September 2016 U.S. Census Bureau, 2016 .....GNIS, 1979 - 2016 .....National Hydrography Dataset, 1899 - 2018 .....National Elevation Dataset, 2008 .....Multiple sources; see metadata file 2017 - 2018 Imagery.... Roads..... Names..... Hydrography..... Contours.... Boundaries... Wetlands... ..FWS Wetlands 1983 National Inventory