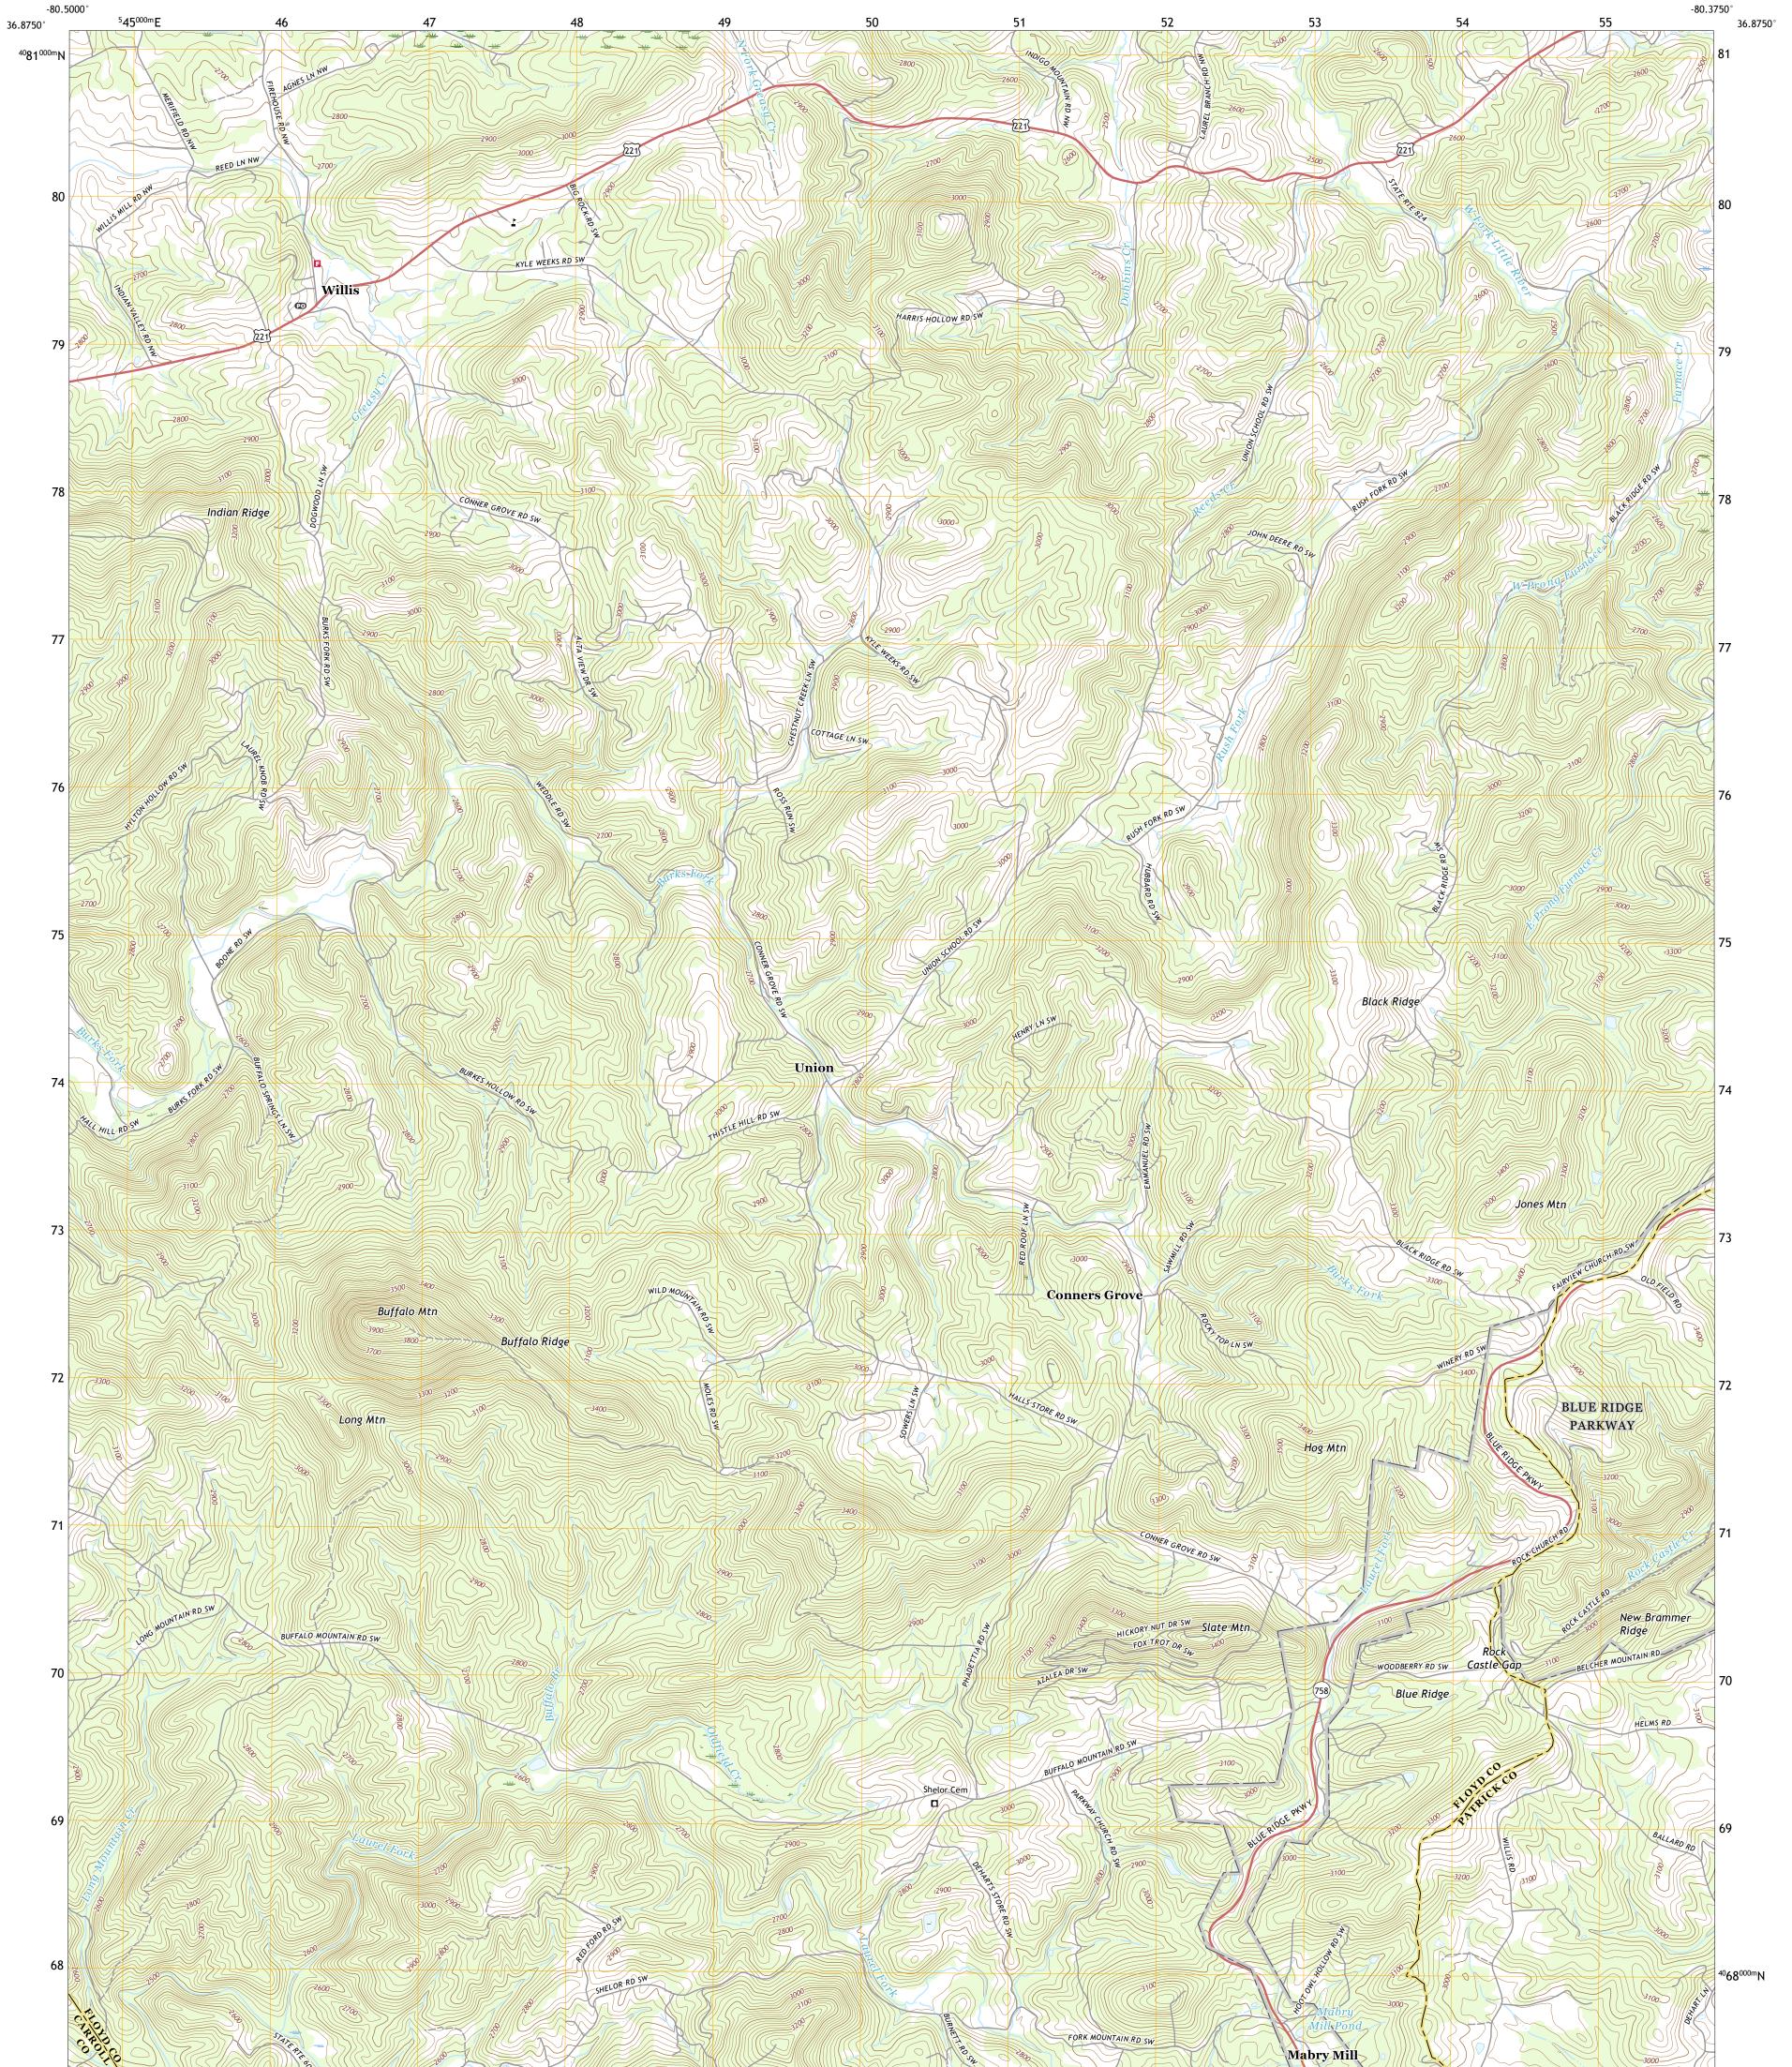

## U.S. DEPARTMENT OF THE INTERIOR U.S. GEOLOGICAL SURVEY

WILLIS QUADRANGLE VIRGINIA 7.5-MINUTE SERIES

Produced by the United States Geological Survey North American Datum of 1983 (NAD83) World Geodetic System of 1984 (WGS84). Projection and 1 000-meter grid:Universal Transverse Mercator, Zone 17S This map is not a legal document. Boundaries may be generalized for this map scale. Private lands within government reservations may not be shown. Obtain permission before entering private lands.