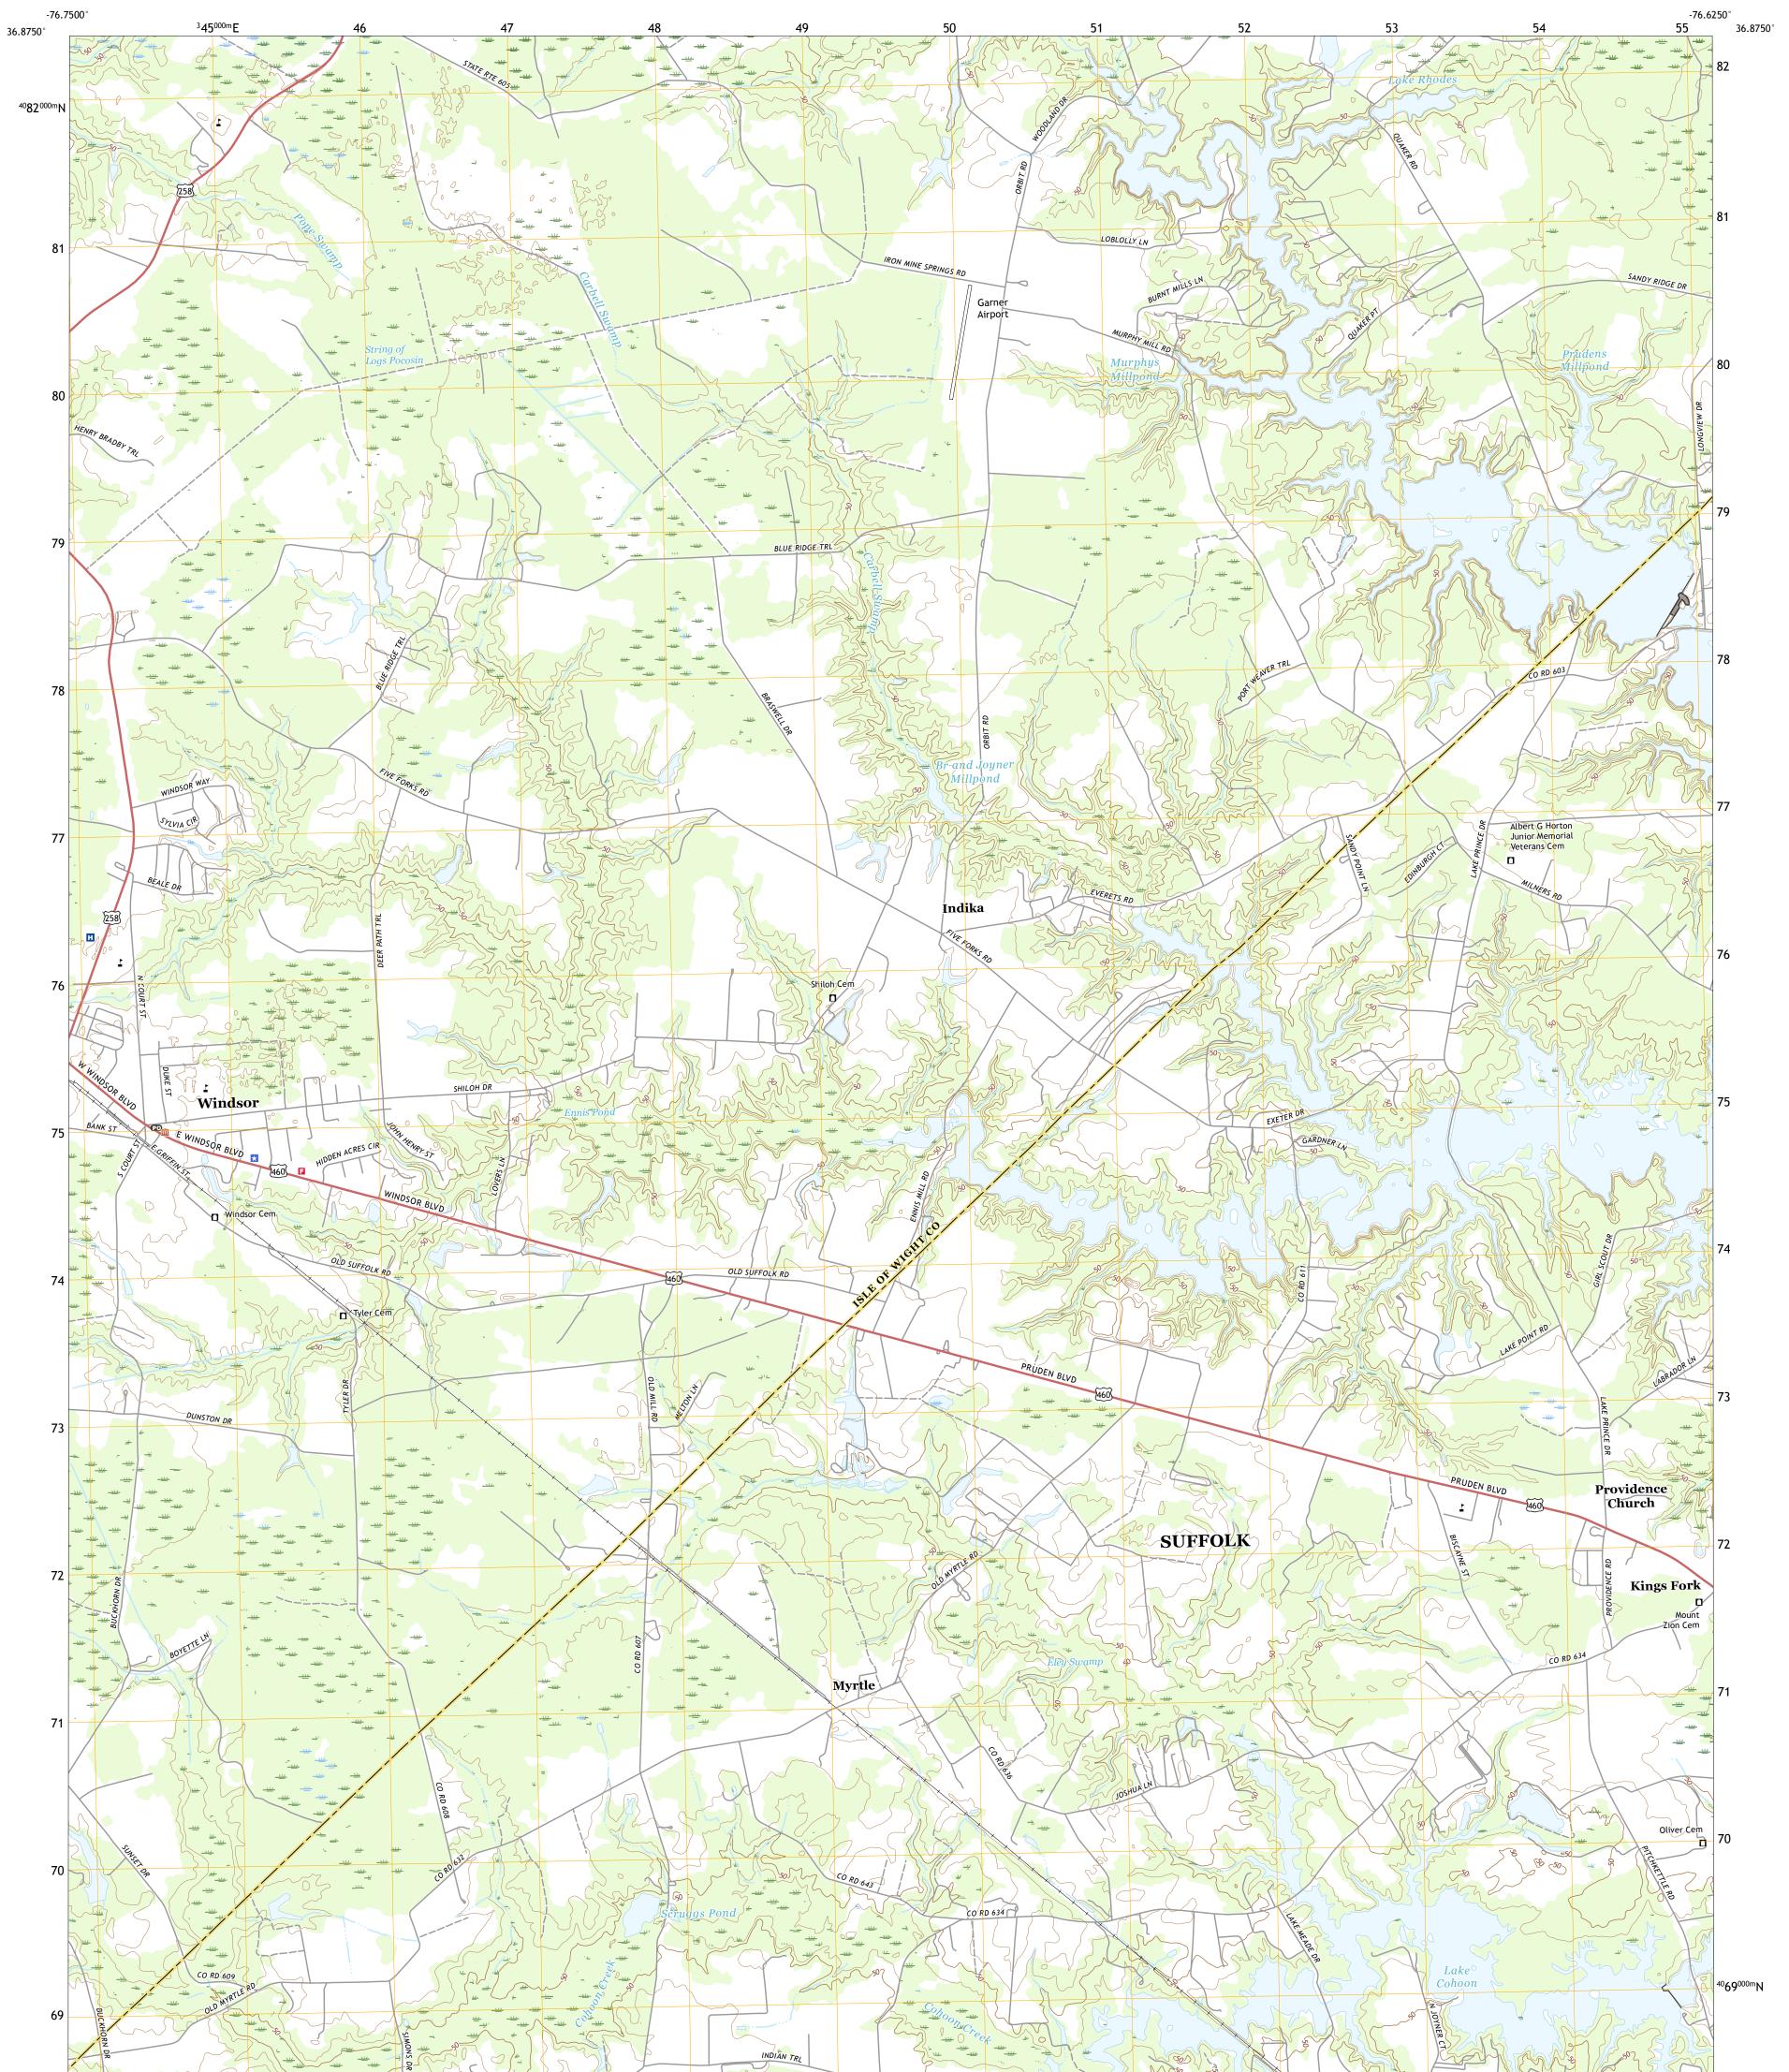

## U.S. DEPARTMENT OF THE INTERIOR U.S. GEOLOGICAL SURVEY

WINDSOR QUADRANGLE VIRGINIA 7.5-MINUTE SERIES

Produced by the United States Geological Survey North American Datum of 1983 (NAD83) World Geodetic System of 1984 (WGS84). Projection and 1 000-meter grid:Universal Transverse Mercator, Zone 185 This map is not a legal document. Boundaries may be generalized for this map scale. Private lands within government reservations may not be shown. Obtain permission before entering private lands.

Imagery.... Roads..... Names..... Hydrography..... Contours.... Boundaries... ..FWS National Wetlands Inventory 1989 - 2009 Wetlands...

ROAD CLASSIFICATION Local Connector Local Road \_\_\_\_ 4WD US Route State Route