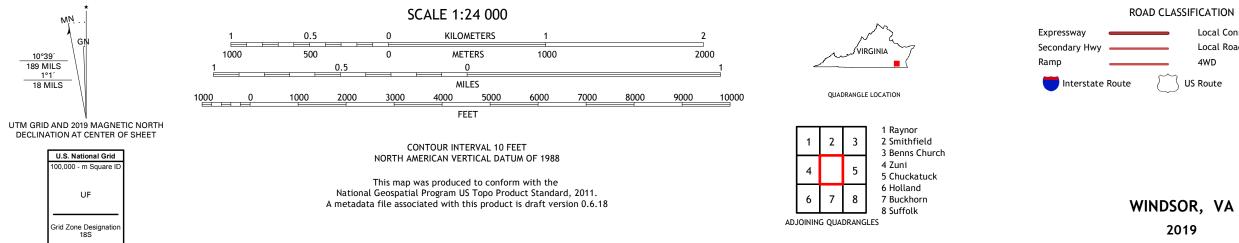

## U.S. DEPARTMENT OF THE INTERIOR U.S. GEOLOGICAL SURVEY

WINDSOR QUADRANGLE VIRGINIA 7.5-MINUTE SERIES

Produced by the United States Geological Survey North American Datum of 1983 (NAD83) World Geodetic System of 1984 (WGS84). Projection and 1 000-meter grid:Universal Transverse Mercator, Zone 185 This map is not a legal document. Boundaries may be generalized for this map scale. Private lands within government reservations may not be shown. Obtain permission before entering private lands.

Imagery.... Roads..... Names..... Hydrography..... Contours.... Boundaries... ..FWS National Wetlands Inventory 1989 - 2009 Wetlands...

ROAD CLASSIFICATION Local Connector Local Road \_\_\_\_ 4WD US Route State Route