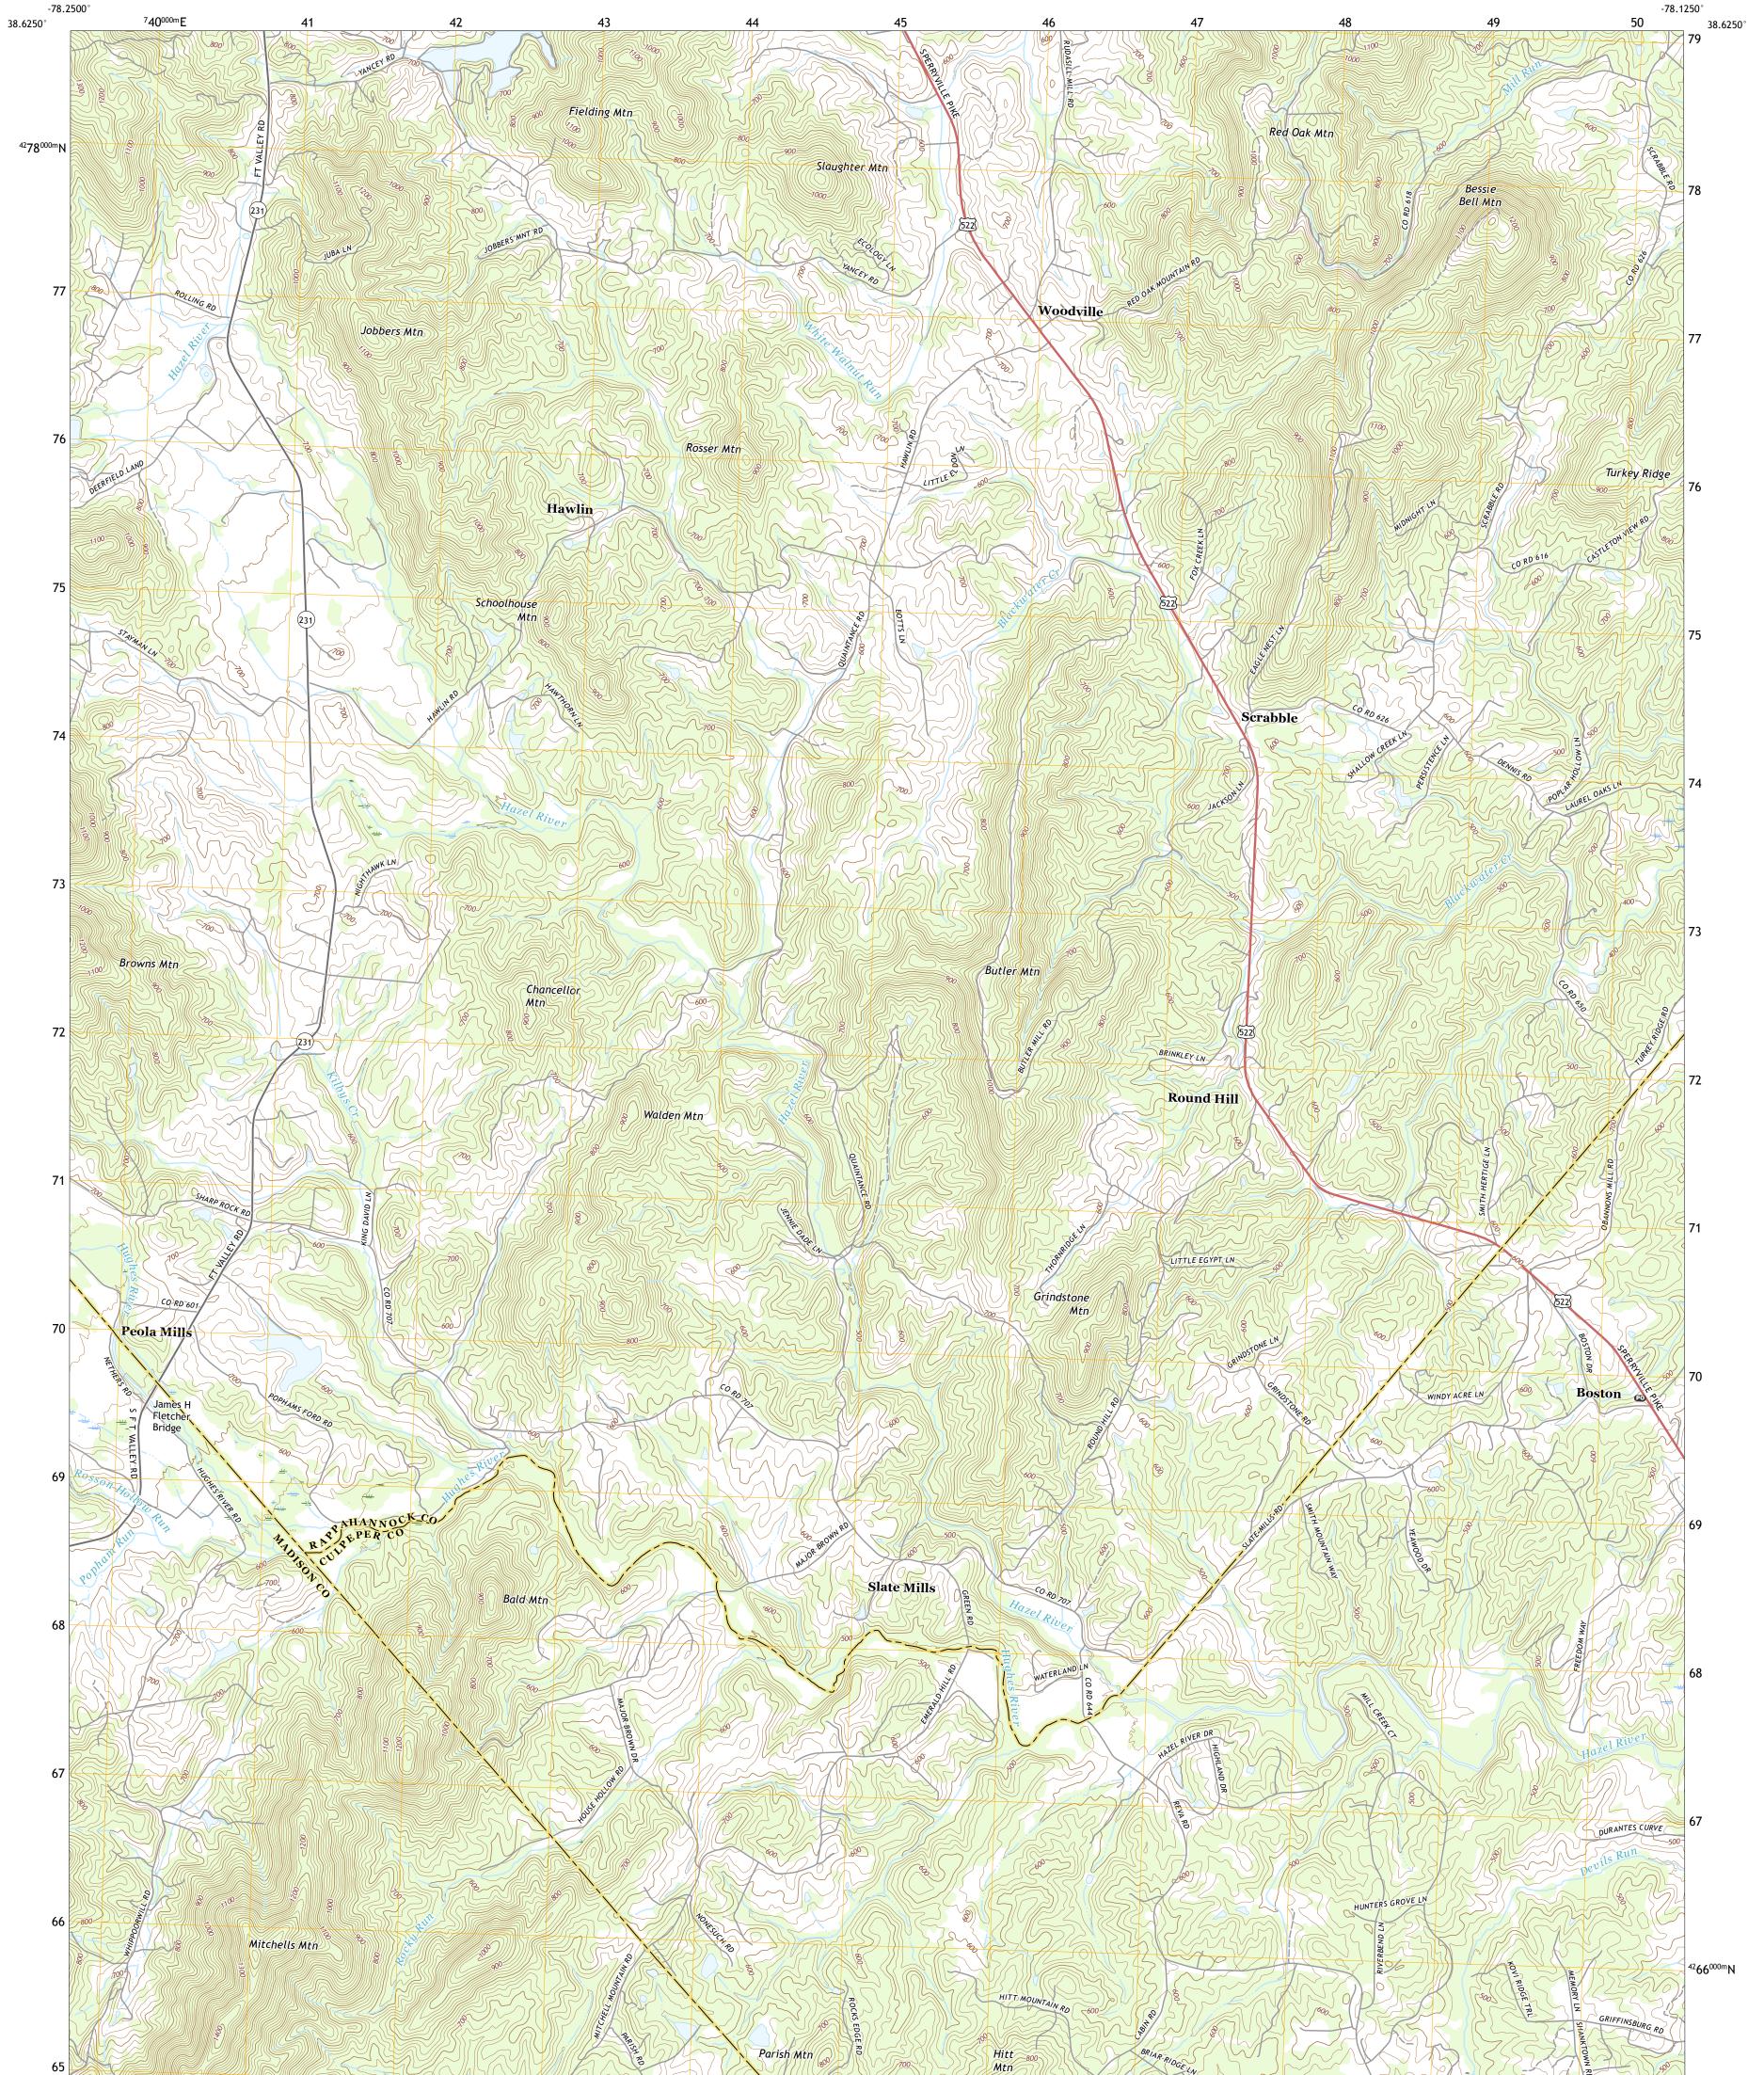

WOODVILLE QUADRANGLE VIRGINIA 7.5-MINUTE SERIES

Produced by the United States Geological Survey North American Datum of 1983 (NAD83) World Geodetic System of 1984 (WGS84). Projection and 1 000-meter grid:Universal Transverse Mercator, Zone 175 This map is not a legal document. Boundaries may be generalized for this map scale. Private lands within government reservations may not be shown. Obtain permission before entering private lands.

Imagery.... Roads..... Names..... Hydrography..... Contours.. Boundaries... ..FWS Wetlands 1984 Wetlands... National Inventory

## NSN. 7 6 4 3 0 1 6 4 0 1 2 0 1 NGA REF NO. US GSX24 K 4 9 8 3 8

\_\_\_\_

State Route