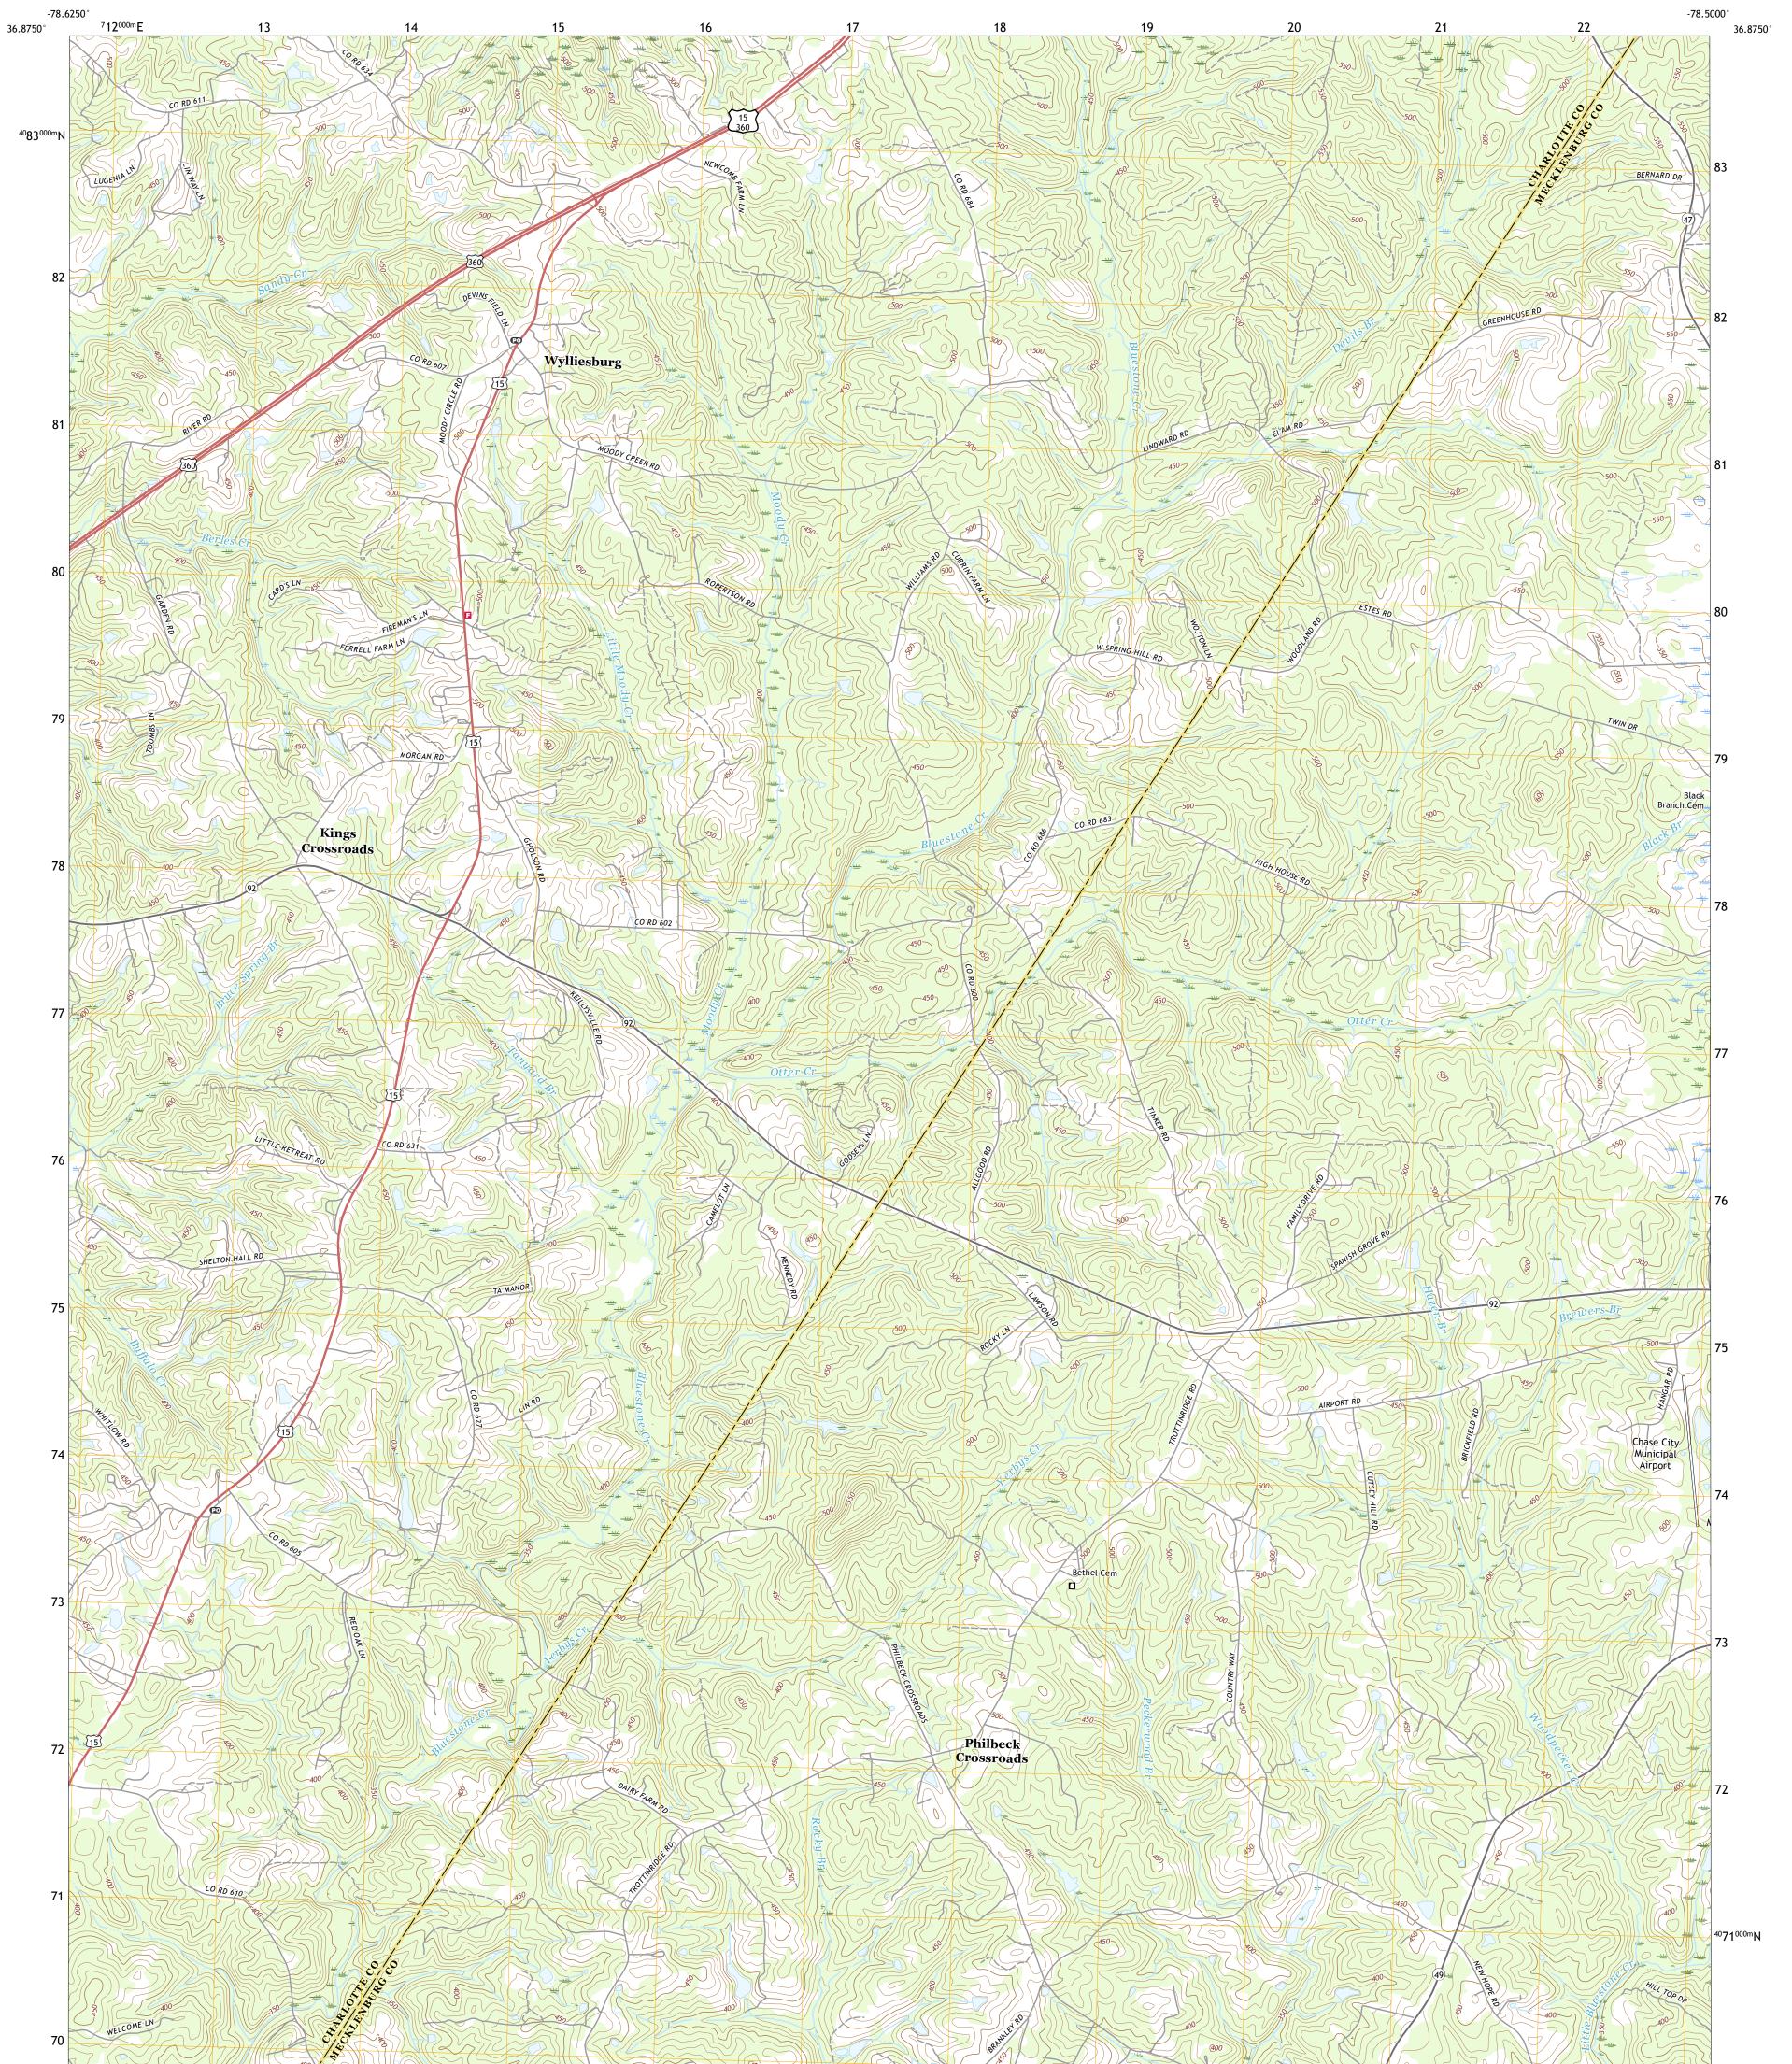

## U.S. DEPARTMENT OF THE INTERIOR U.S. GEOLOGICAL SURVEY

WYLLIESBURG QUADRANGLE VIRGINIA 7.5-MINUTE SERIES

Produced by the United States Geological Survey North American Datum of 1983 (NAD83) World Geodetic System of 1984 (WGS84). Projection and 1 000-meter grid:Universal Transverse Mercator, Zone 175 This map is not a legal document. Boundaries may be generalized for this map scale. Private lands within government reservations may not be shown. Obtain permission before entering private lands.