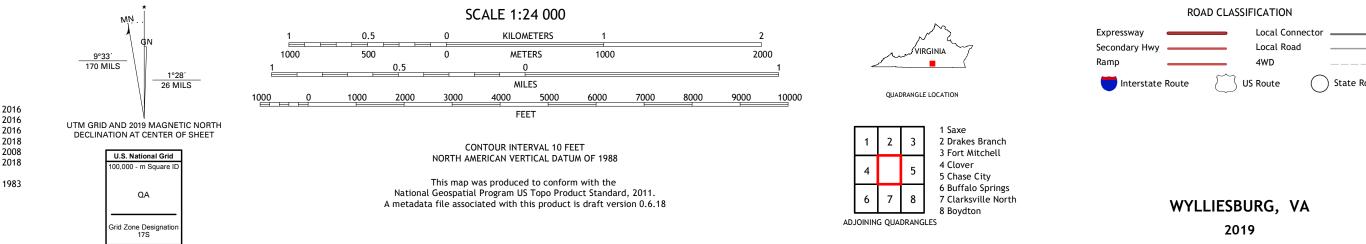

## U.S. DEPARTMENT OF THE INTERIOR U.S. GEOLOGICAL SURVEY

WYLLIESBURG QUADRANGLE VIRGINIA 7.5-MINUTE SERIES

Produced by the United States Geological Survey North American Datum of 1983 (NAD83) World Geodetic System of 1984 (WGS84). Projection and 1 000-meter grid:Universal Transverse Mercator, Zone 175 This map is not a legal document. Boundaries may be generalized for this map scale. Private lands within government reservations may not be shown. Obtain permission before entering private lands.

Imagery.... Roads..... Names..... Hydrography..... Contours.... Boundaries... Wetlands... ..FWS Wetlands 1983 National Inventory

## NSN. 7 6 4 3 0 1 6 4 0 1 2 0 5 9 NGA REF NO. US GSX24 K 4 9 9 5 9

\_\_\_\_

State Route