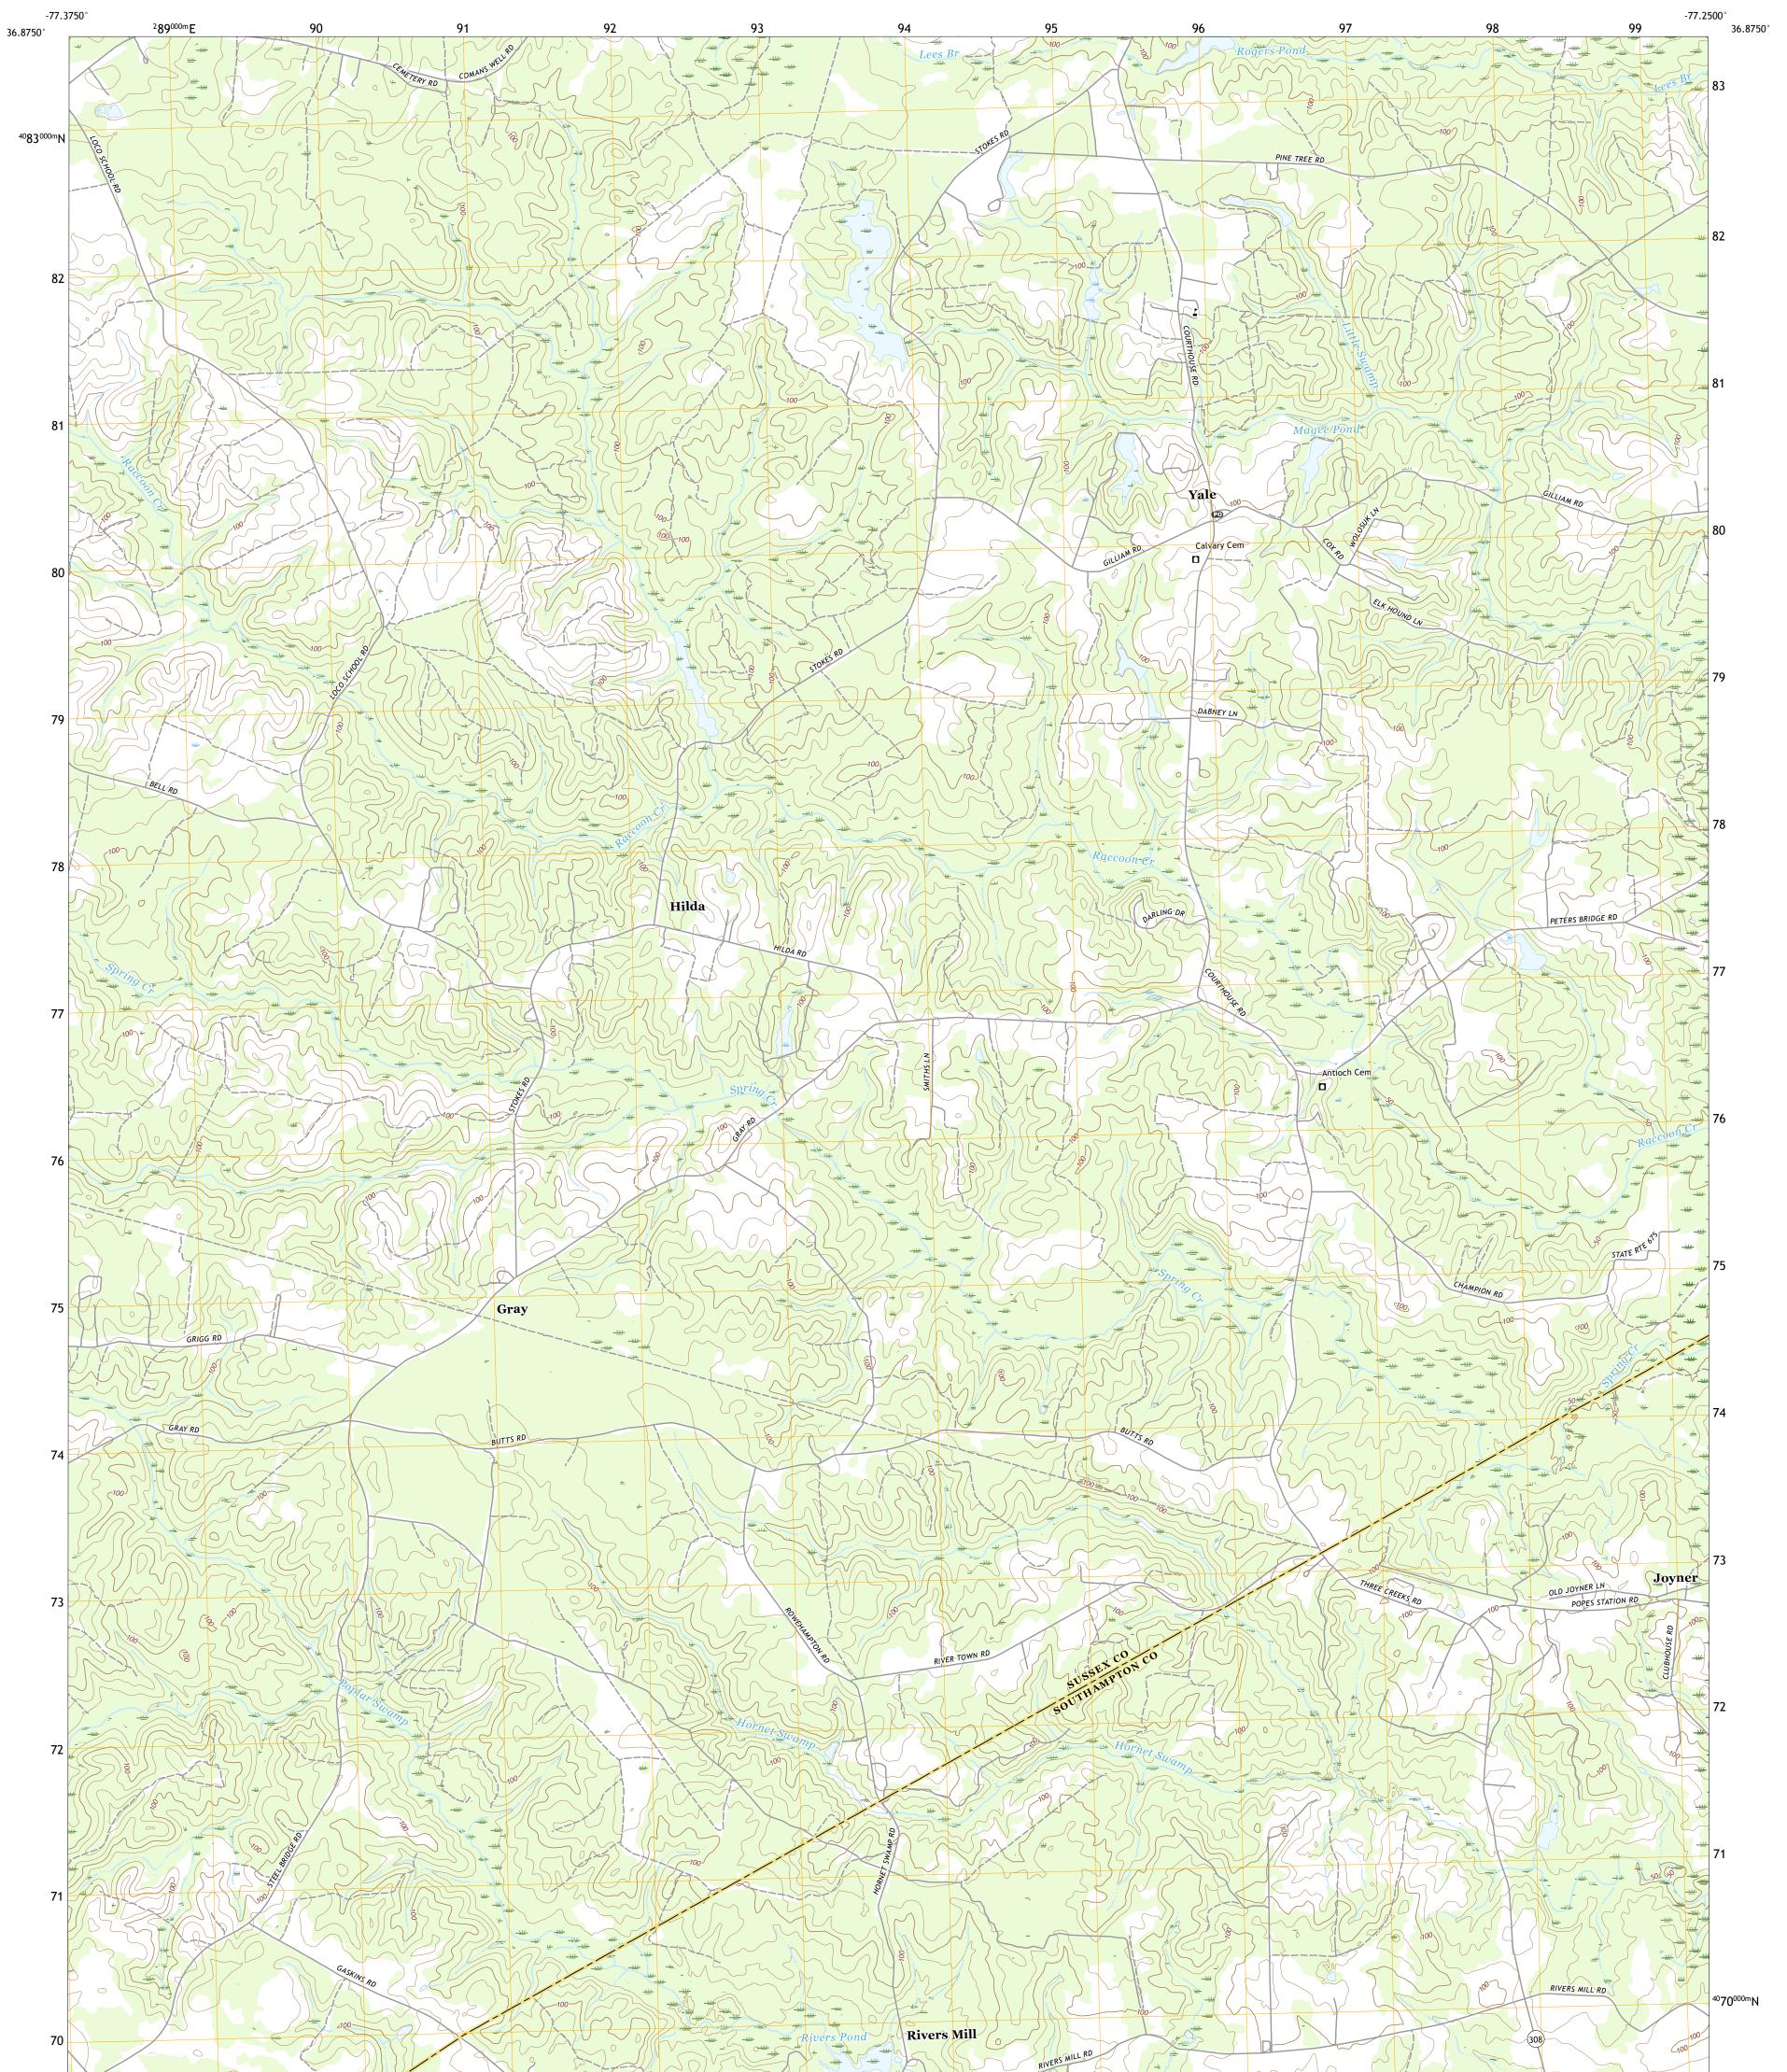

## U.S. DEPARTMENT OF THE INTERIOR U.S. GEOLOGICAL SURVEY

YALE QUADRANGLE VIRGINIA 7.5-MINUTE SERIES

Produced by the United States Geological Survey North American Datum of 1983 (NAD83) World Geodetic System of 1984 (WGS84). Projection and 1 000-meter grid:Universal Transverse Mercator, Zone 185 This map is not a legal document. Boundaries may be generalized for this map scale. Private lands within government reservations may not be shown. Obtain permission before entering private lands.

Imagery......NAIP, July 2016 - September 2016 Roads.....U.S. Census Bureau, 2016 Names.....GNIS, 1979 - 2019 Hydrography.....National Hydrography Dataset, 2004 - 2018 Contours.....National Elevation Dataset, 2008 - 2015 Boundaries.....Multiple sources; see metadata file 2017 - 2018 Wetlands.....FWS National Wetlands Inventory 1982 - 2000

YALE, VA 2019