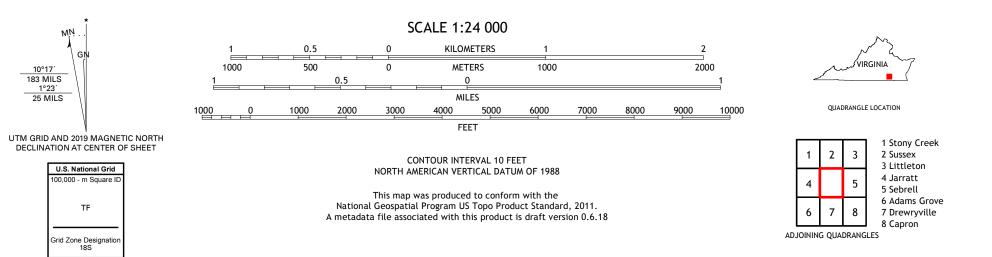

## U.S. DEPARTMENT OF THE INTERIOR U.S. GEOLOGICAL SURVEY

YALE QUADRANGLE VIRGINIA 7.5-MINUTE SERIES

Produced by the United States Geological Survey North American Datum of 1983 (NAD83) World Geodetic System of 1984 (WGS84). Projection and 1 000-meter grid:Universal Transverse Mercator, Zone 185 This map is not a legal document. Boundaries may be generalized for this map scale. Private lands within government reservations may not be shown. Obtain permission before entering private lands.