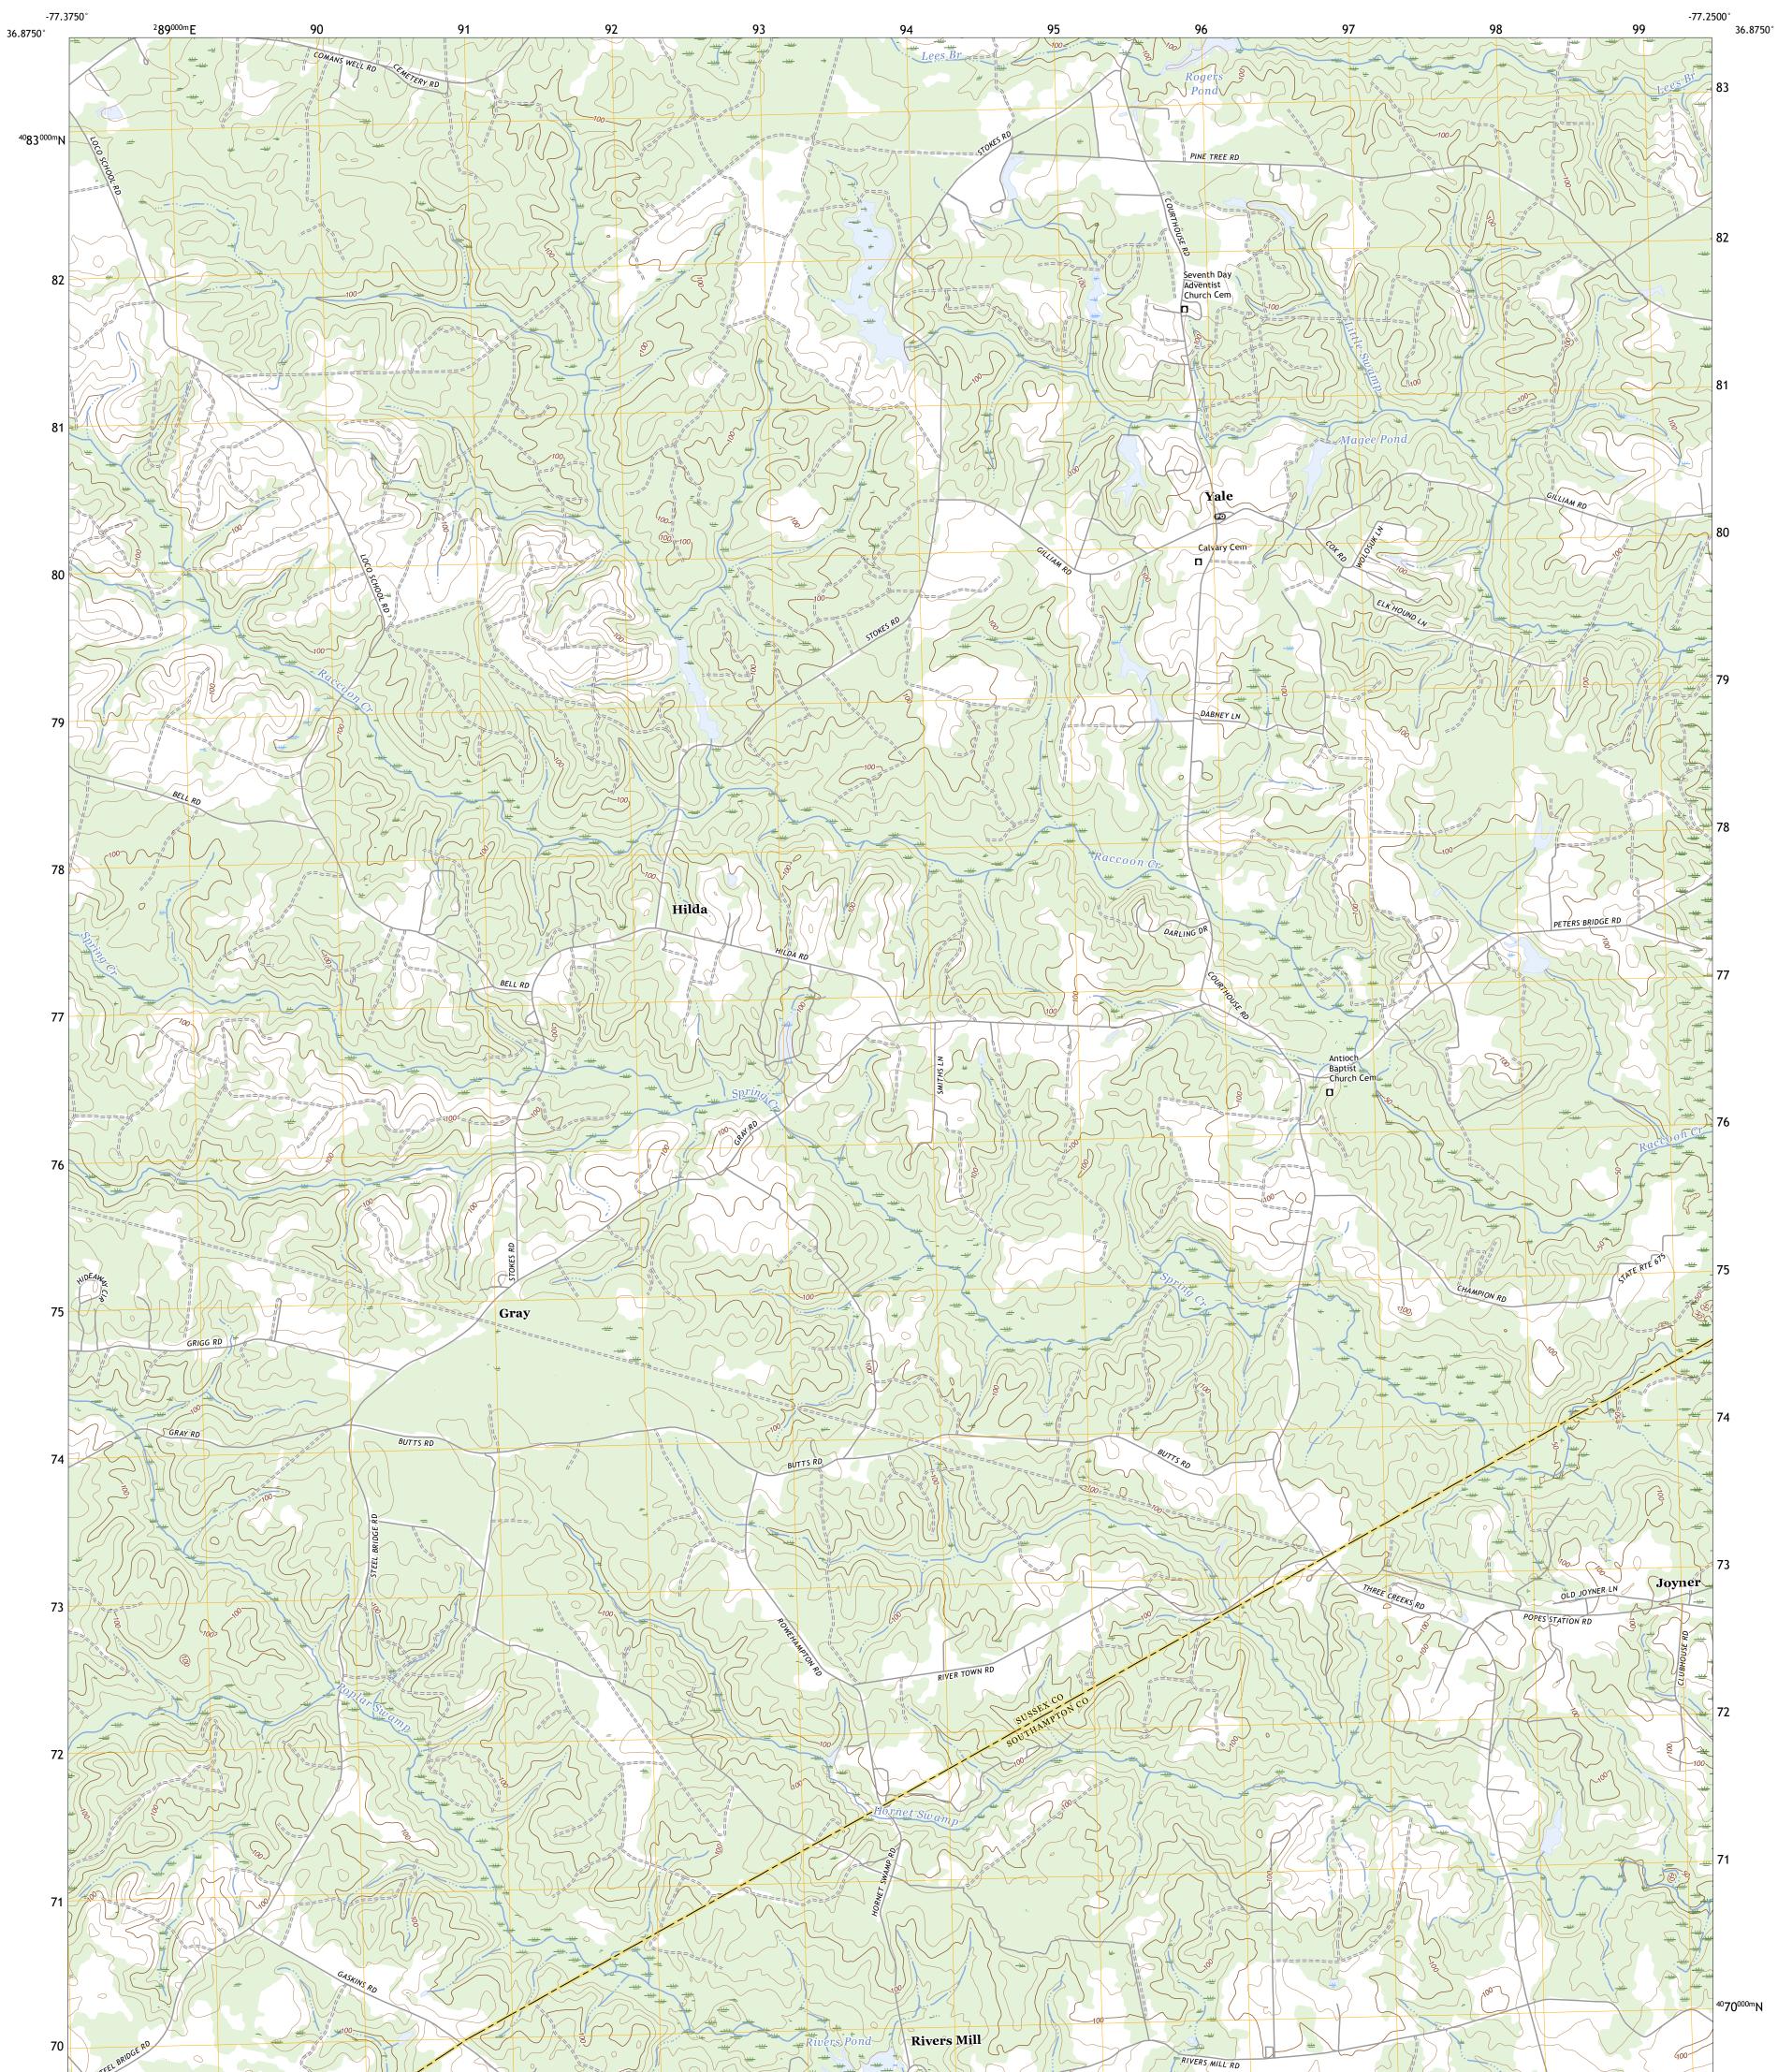

## U.S. DEPARTMENT OF THE INTERIOR U.S. GEOLOGICAL SURVEY

YALE QUADRANGLE VIRGINIA 7.5-MINUTE SERIES

**Produced by the United States Geological Survey** North American Datum of 1983 (NAD83) World Geodetic System of 1984 (WGS84). Projection and 1 000-meter grid:Universal Transverse Mercator, Zone 18S This map is not a legal document. Boundaries may be generalized for this map scale. Private lands within government reservations may not be shown. Obtain permission before entering private lands.