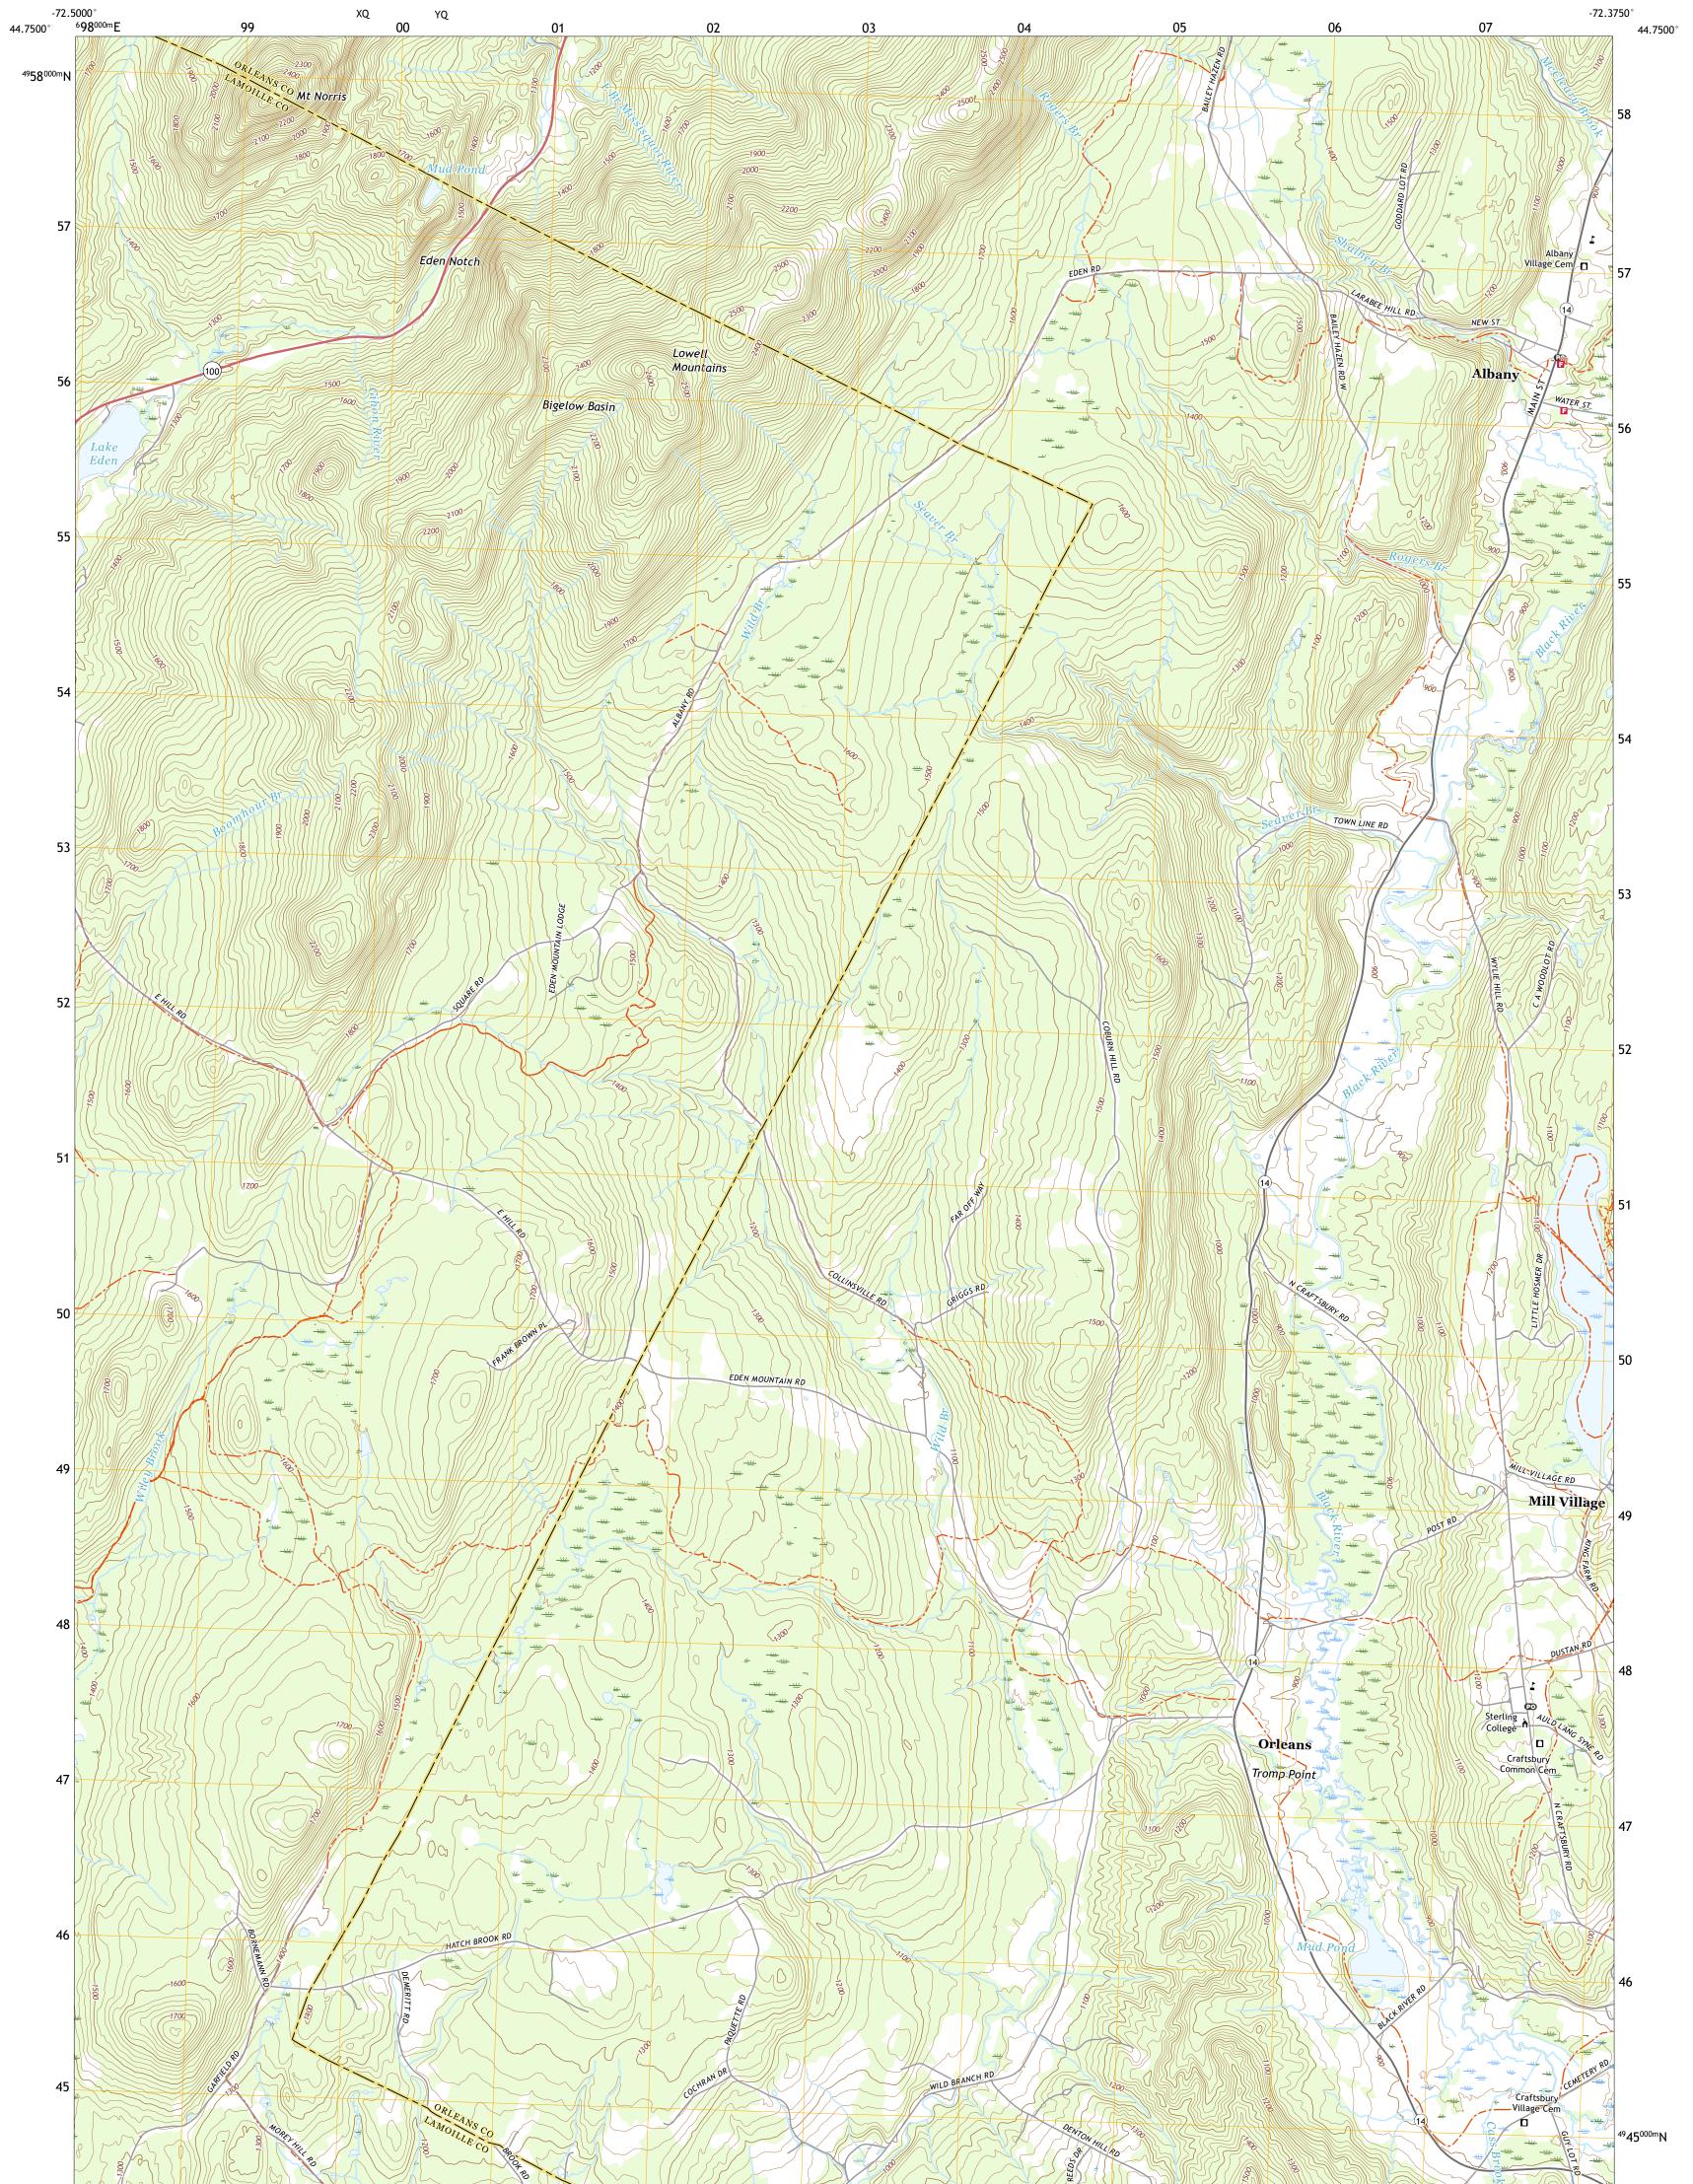

ALBANY QUADRANGLE VERMONT 7.5-MINUTE SERIES

Produced by the United States Geological Survey North American Datum of 1983 (NAD83) World Geodetic System of 1984 (WGS84). Projection and 1 000-meter grid:Universal Transverse Mercator, Zone 18T This map is not a legal document. Boundaries may be generalized for this map scale. Private lands within government reservations may not be shown. Obtain permission before entering private lands.

Imagery......NAIP, December 2018 - December 2018Roads......NAIP, December 2018 - December 2018Roads.......NationalHydrography......GNIS, 1980 - 2020Hydrography......NationalHydrography.....NationalElevationDataset, 2017Boundaries.....NultipleSources; seemetadatafile2018Vetlands......FWSNationalWetlandsInventory1973

ALBANY, VT

2021