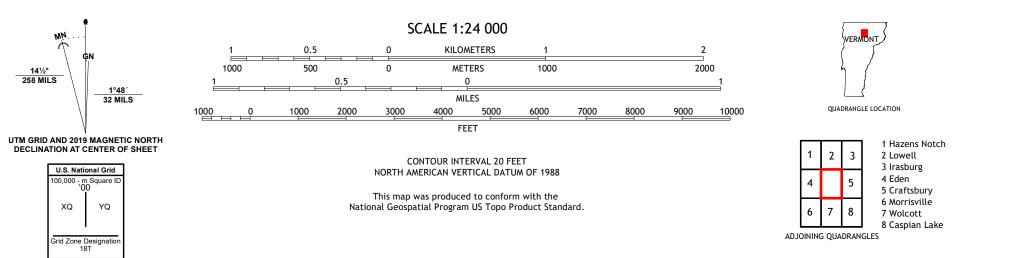

ALBANY QUADRANGLE VERMONT 7.5-MINUTE SERIES

Produced by the United States Geological Survey North American Datum of 1983 (NAD83) World Geodetic System of 1984 (WGS84). Projection and 1 000-meter grid:Universal Transverse Mercator, Zone 18T This map is not a legal document. Boundaries may be generalized for this map scale. Private lands within government reservations may not be shown. Obtain permission before entering private lands.