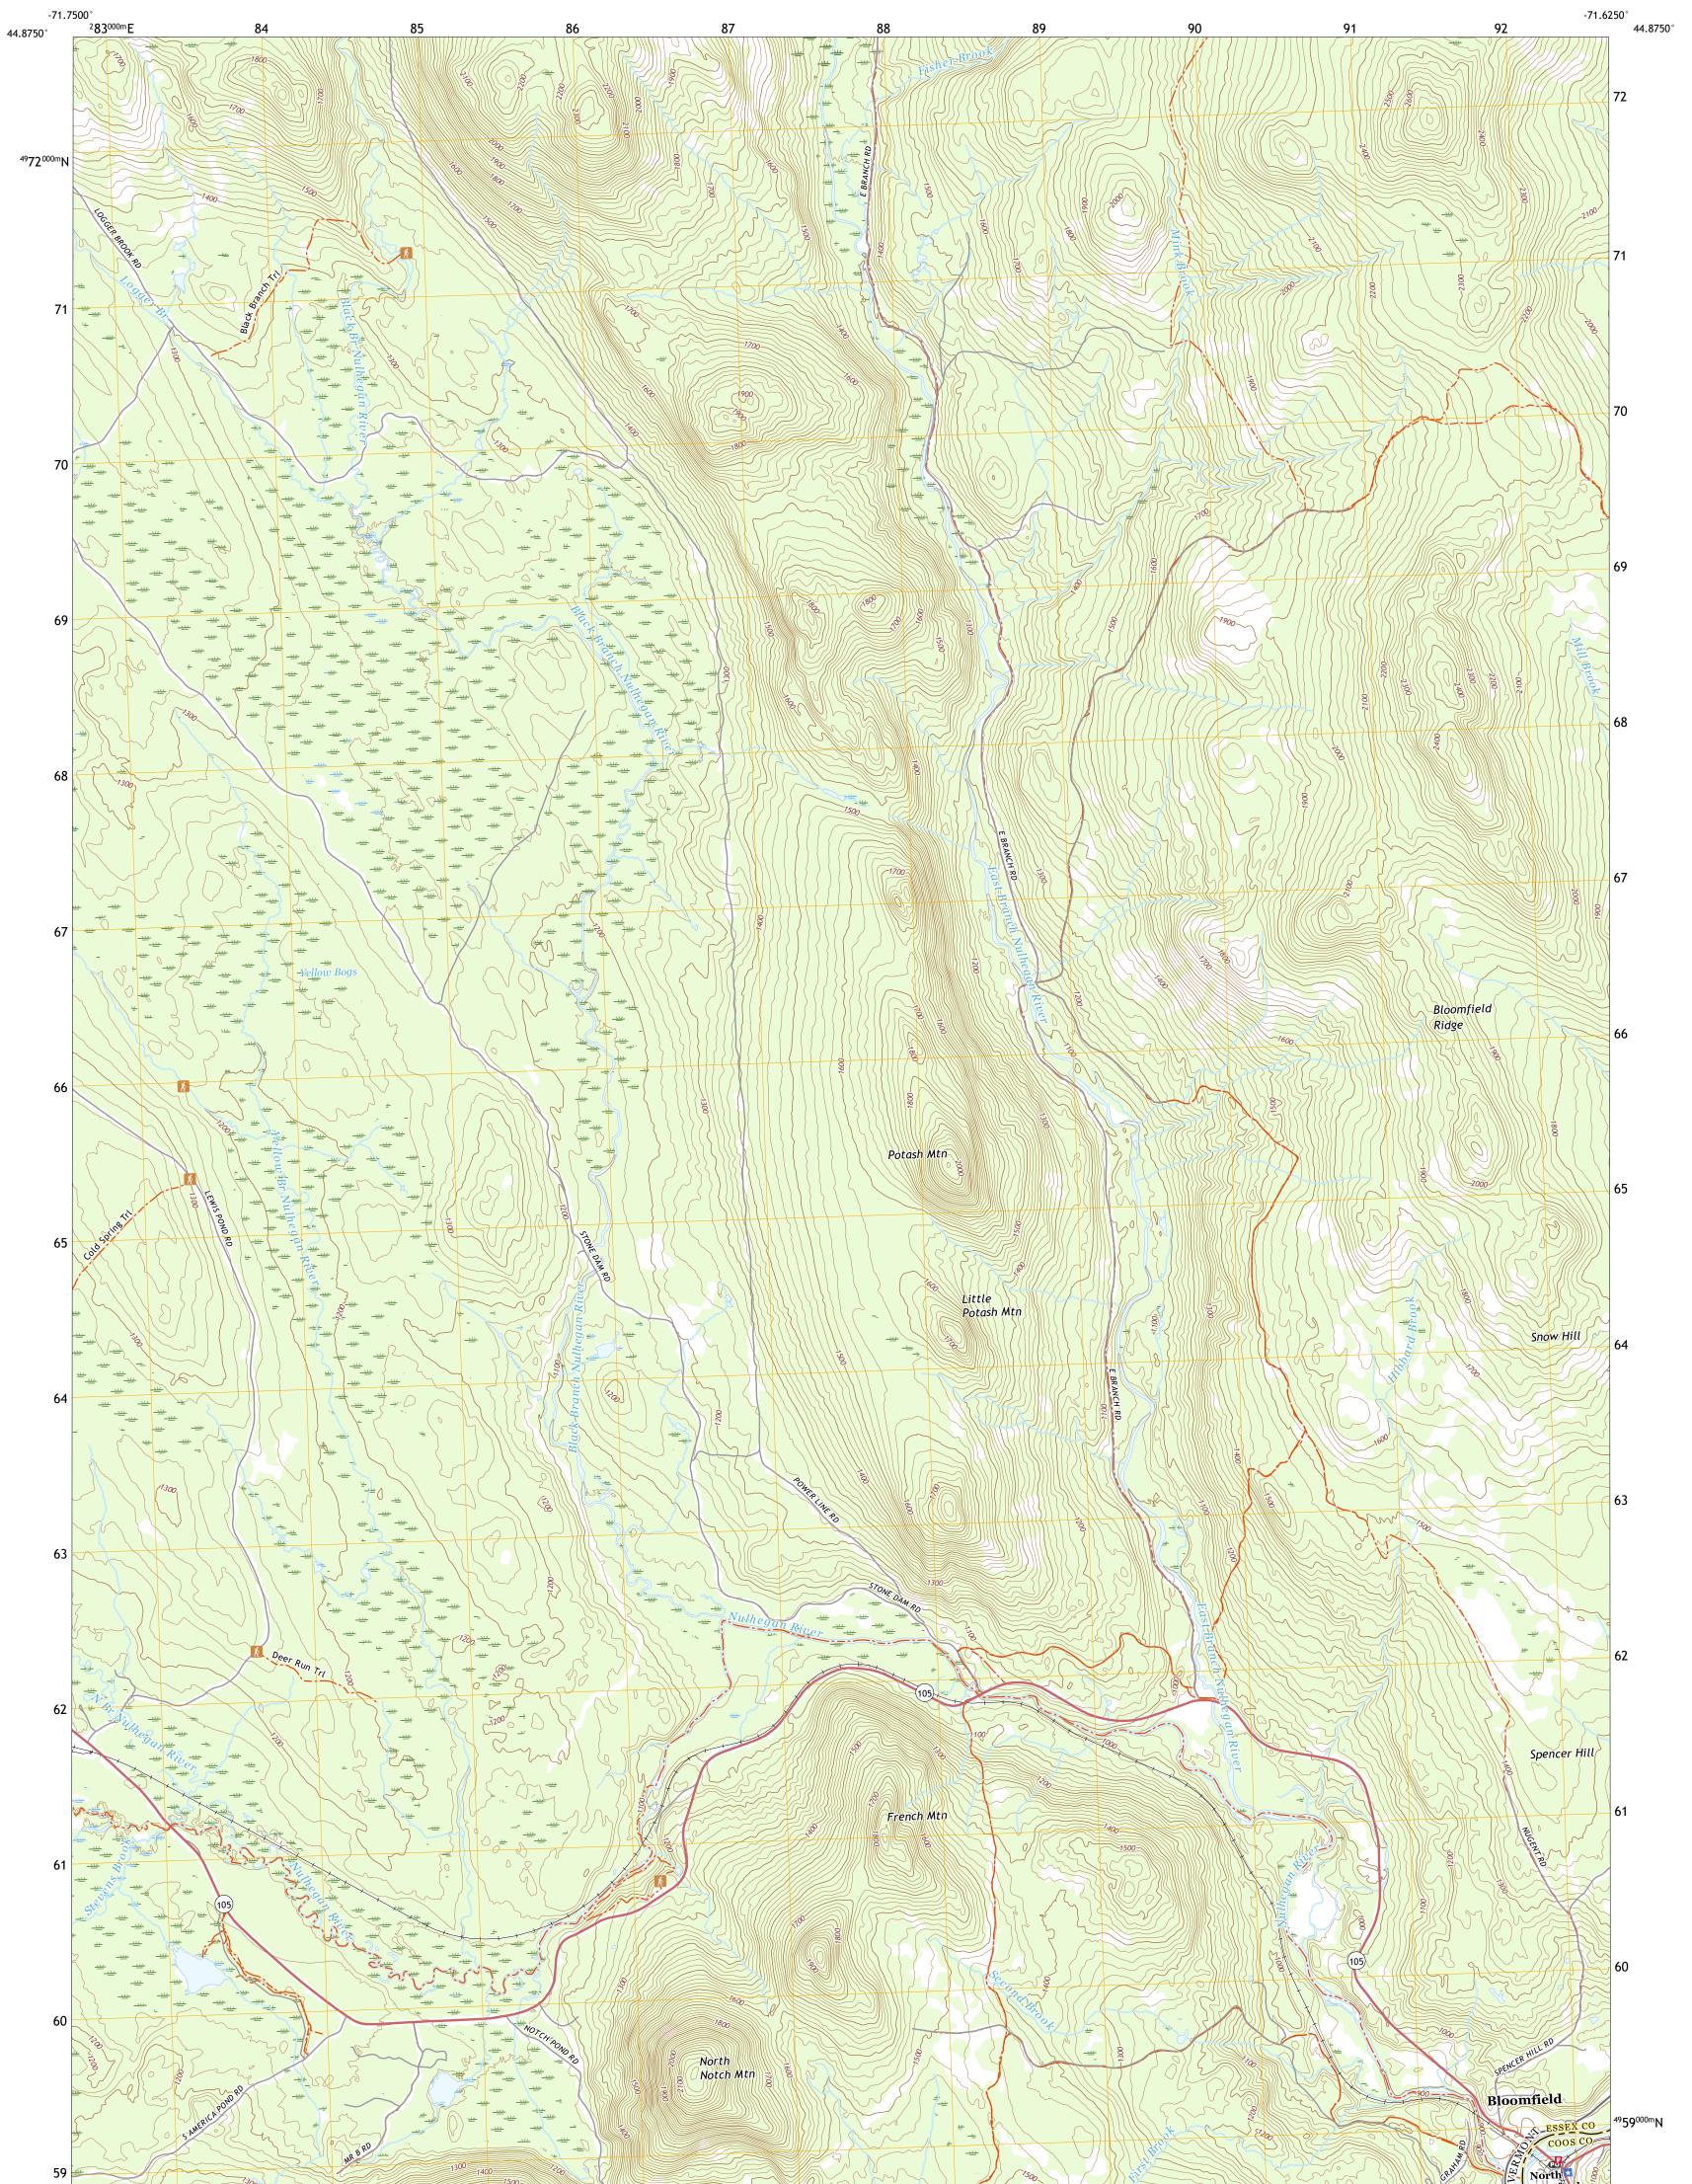

BLOOMFIELD QUADRANGLE VERMONT - NEW HAMPSHIRE 7.5-MINUTE SERIES

**Produced by the United States Geological Survey** North American Datum of 1983 (NAD83) World Geodetic System of 1984 (WGS84). Projection and 1 000-meter grid:Universal Transverse Mercator, Zone 19T This map is not a legal document. Boundaries may be generalized for this map scale. Private lands within government reservations may not be shown. Obtain permission before entering private lands.

Imagery.... Roads..... Names..... Hydrography..... Contours..... Boundaries...... ..FWS National Wetlands Inventory 1977 - 2009 Wetlands....

\_

State Route