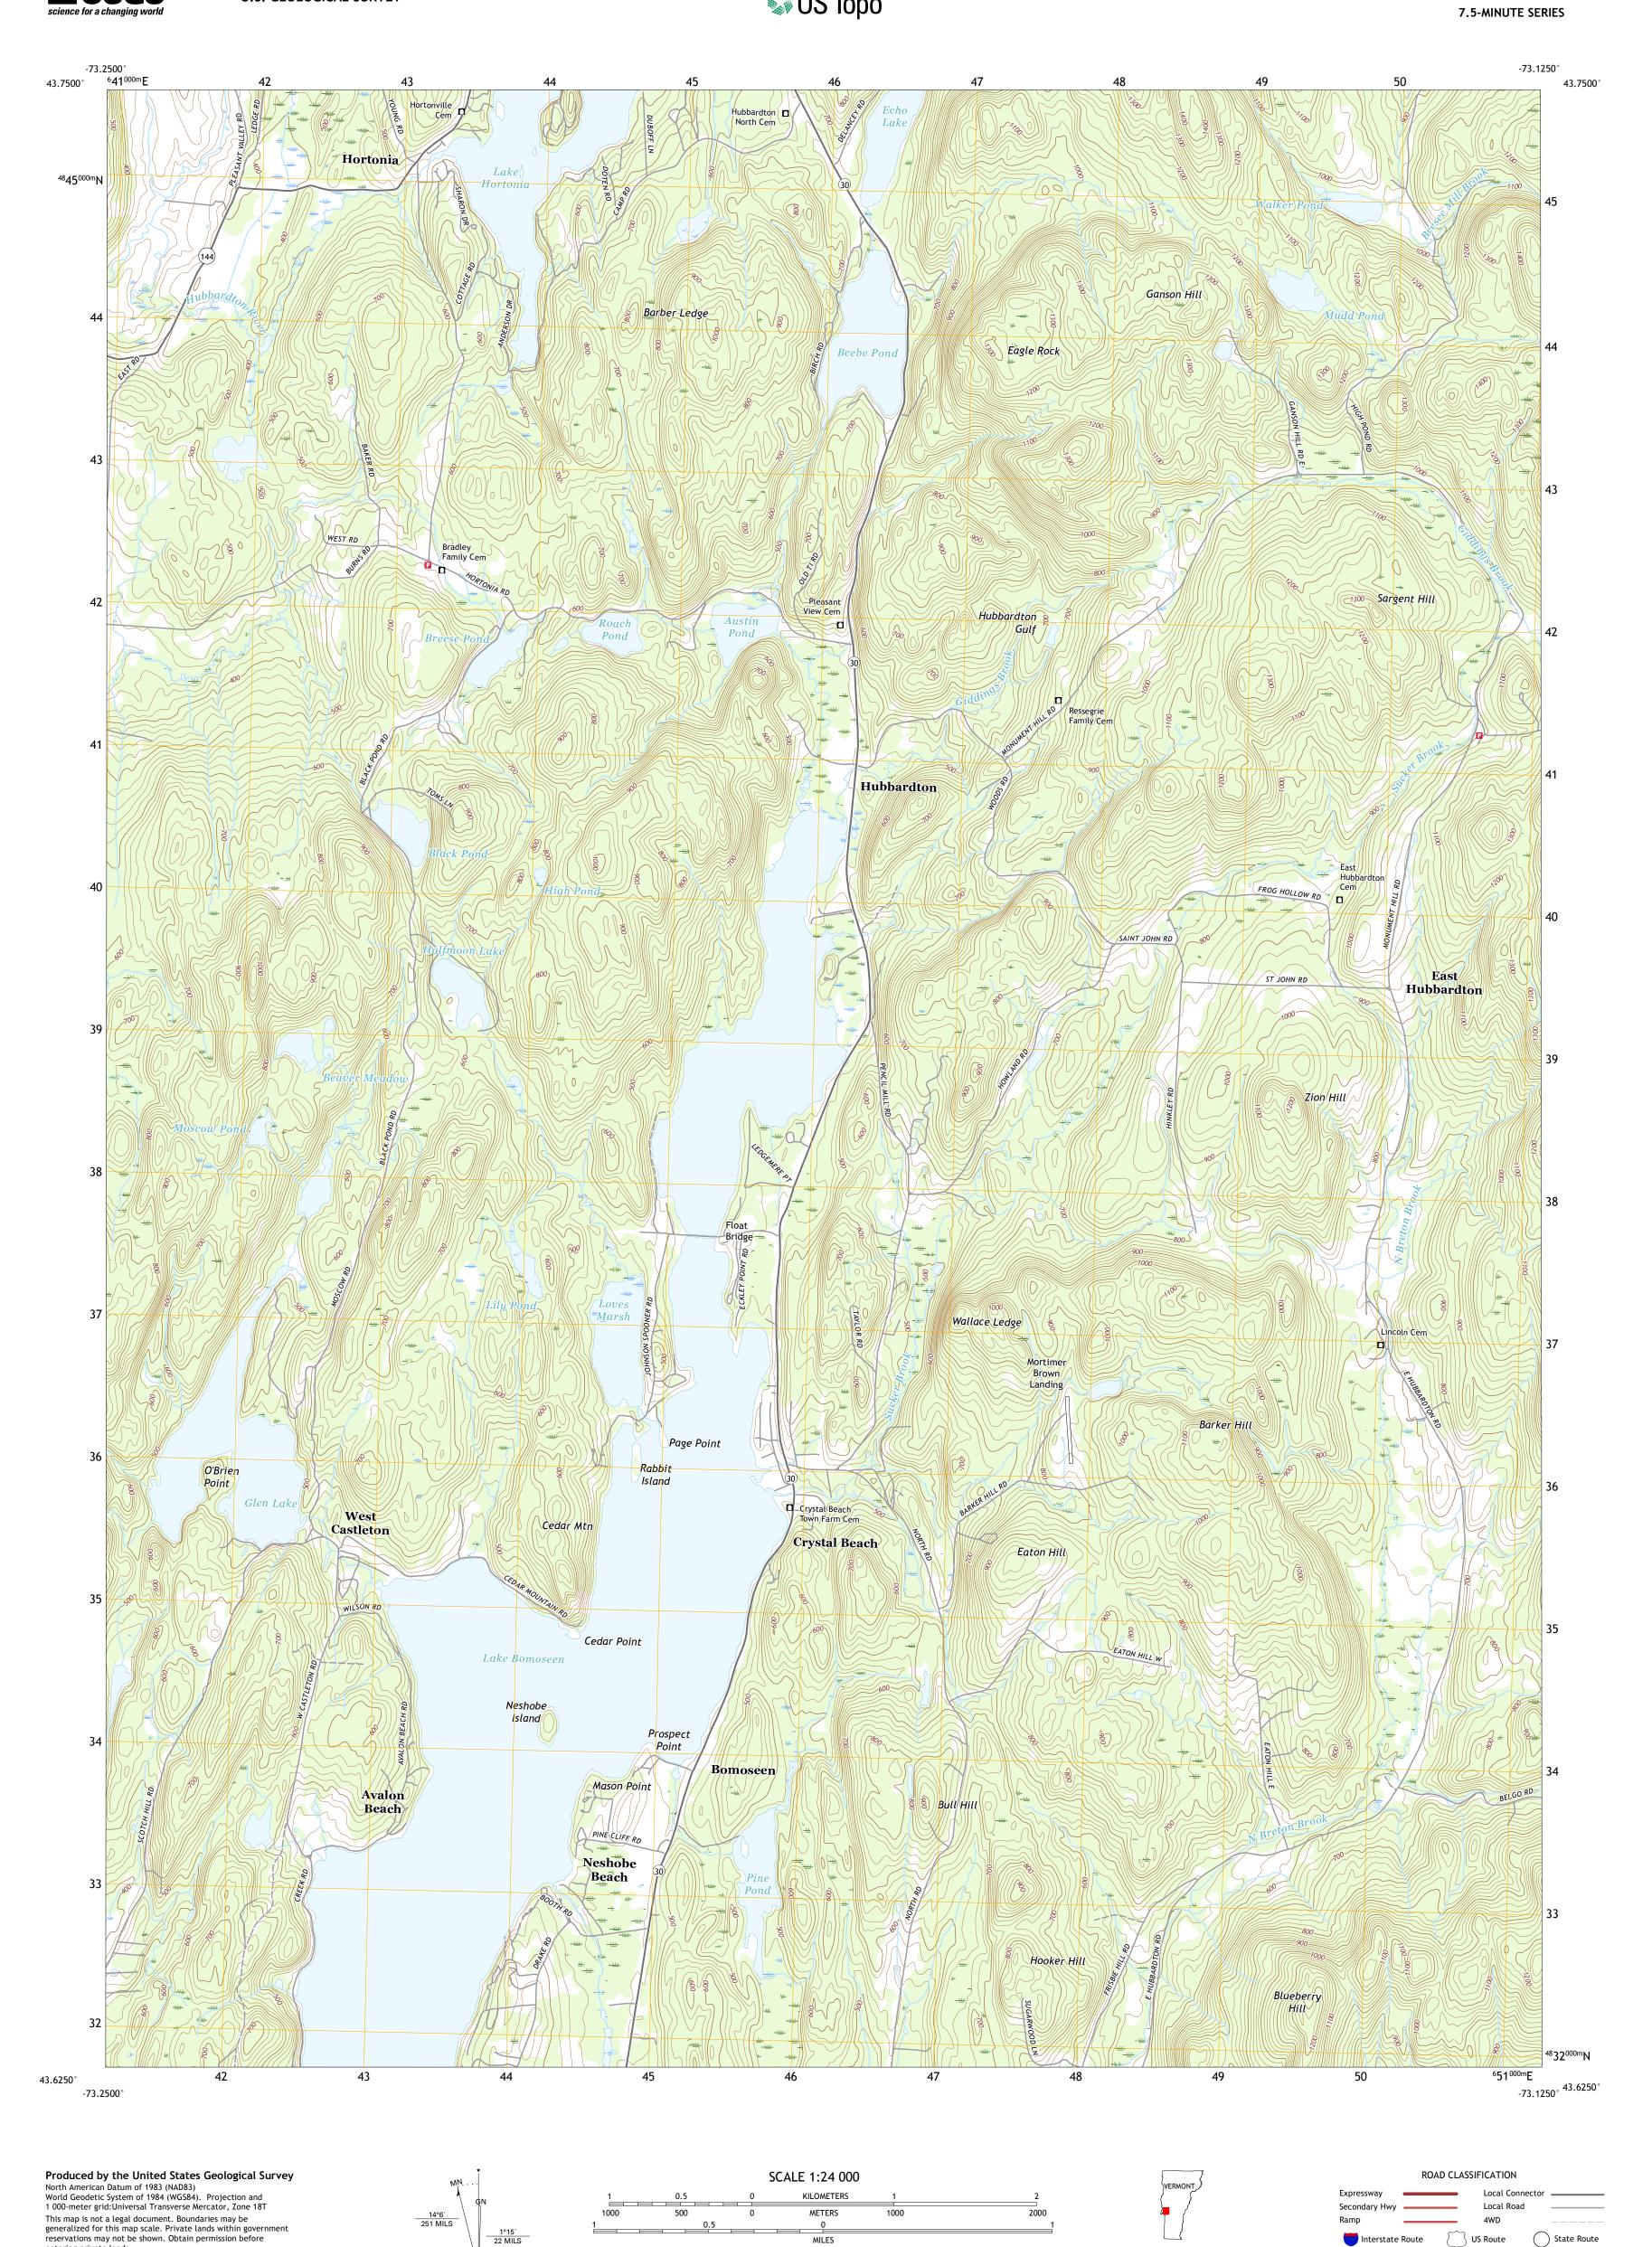

entering private lands.

Hydrography.....

Imagery.... Roads..... Names.....

Boundaries...

Wetlands...

..FWS National Wetlands Inventory 1994 - 2004

UTM GRID AND 2017 MAGNETIC NORTH DECLINATION AT CENTER OF SHEET

U.S. National Grid 100,000 - m Square ID

Grid Zone Designation

MILES

4000 5000

FEET

CONTOUR INTERVAL 20 FEET NORTH AMERICAN VERTICAL DATUM OF 1988

This map was produced to conform with the National Geospatial Program US Topo Product Standard, 2011. A metadata file associated with this product is draft version 0.6.18

Interstate Route

BOMOSEEN, VT

2018

QUADRANGLE LOCATION

ADJOINING QUADRANGLES

2 Sudbury

3 Brandon

4 Benson 5 Proctor 6 Thorn Hill 7 Poultney

8 West Rutland