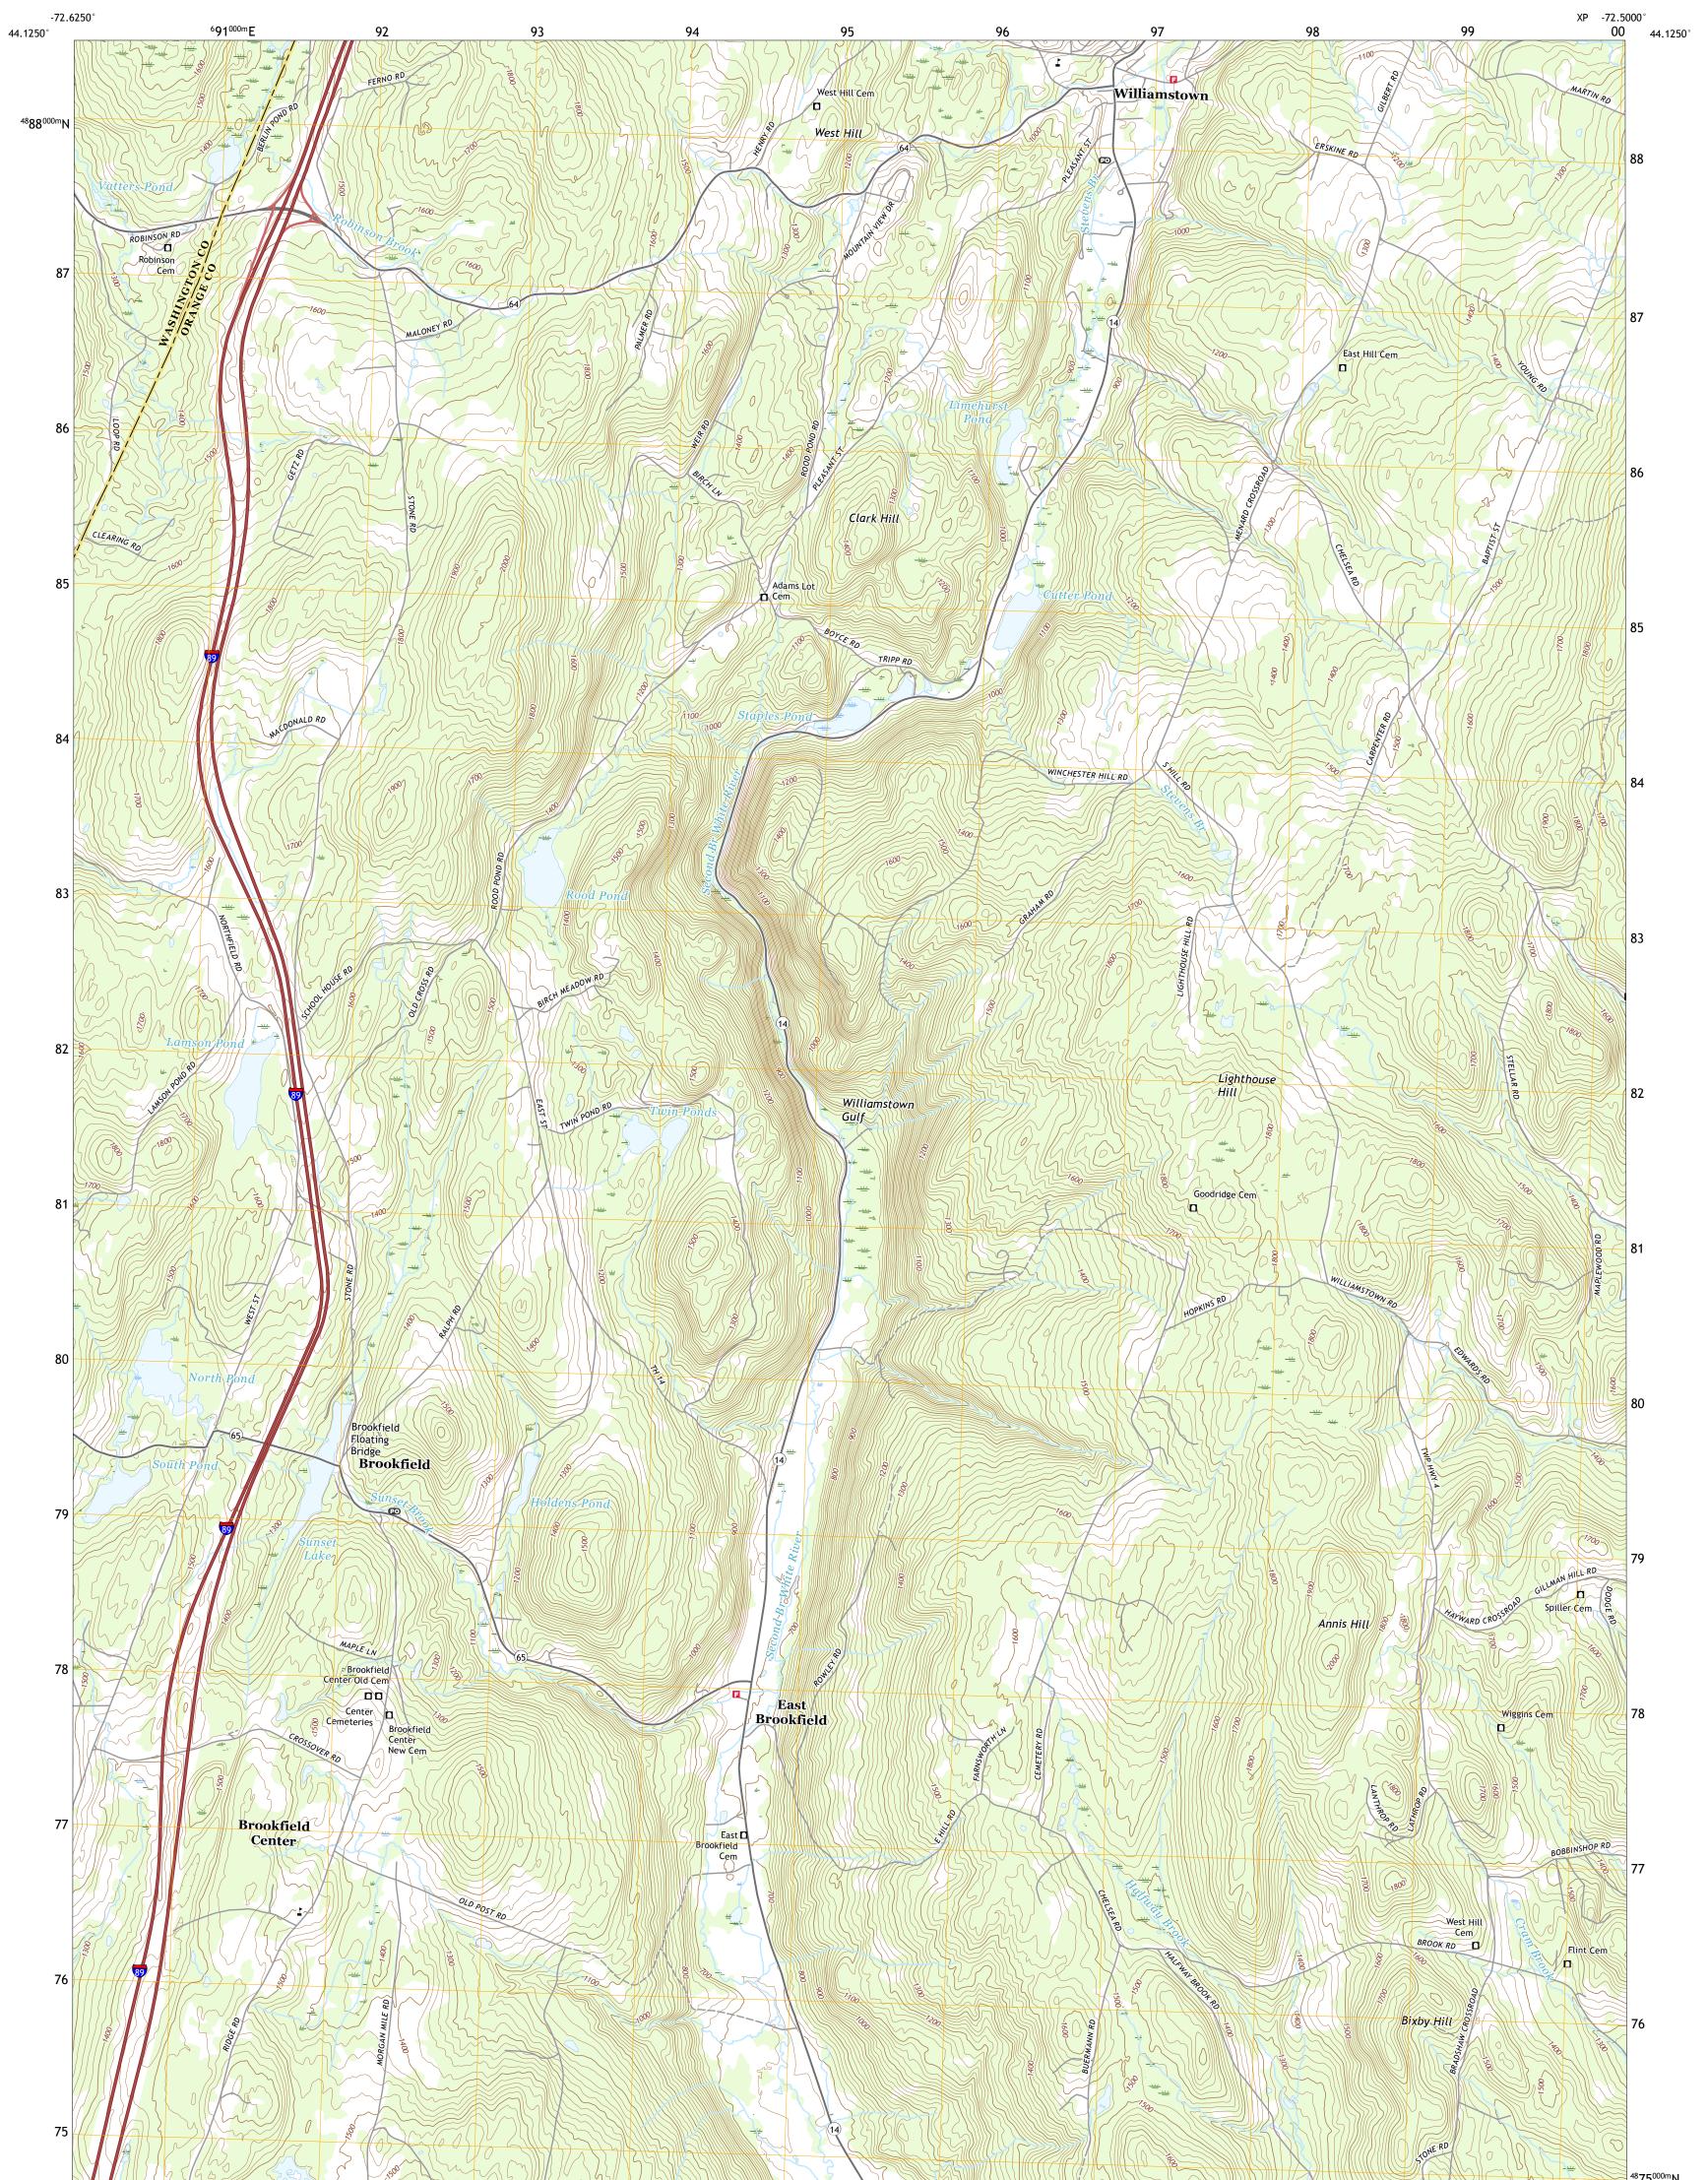

## U.S. DEPARTMENT OF THE INTERIOR U.S. GEOLOGICAL SURVEY

BROOKFIELD QUADRANGLE VERMONT 7.5-MINUTE SERIES

Produced by the United States Geological Survey North American Datum of 1983 (NAD83) World Geodetic System of 1984 (WGS84). Projection and 1 000-meter grid:Universal Transverse Mercator, Zone 18T This map is not a legal document. Boundaries may be generalized for this map scale. Private lands within government reservations may not be shown. Obtain permission before entering private lands.

Imagery.... Roads..... Names..... Hydrography..... Contours.... Boundaries... ..FWS Wetlands 1977 Wetlands... National Inventory

NSN. 7643016401244

\_\_\_\_

State Route