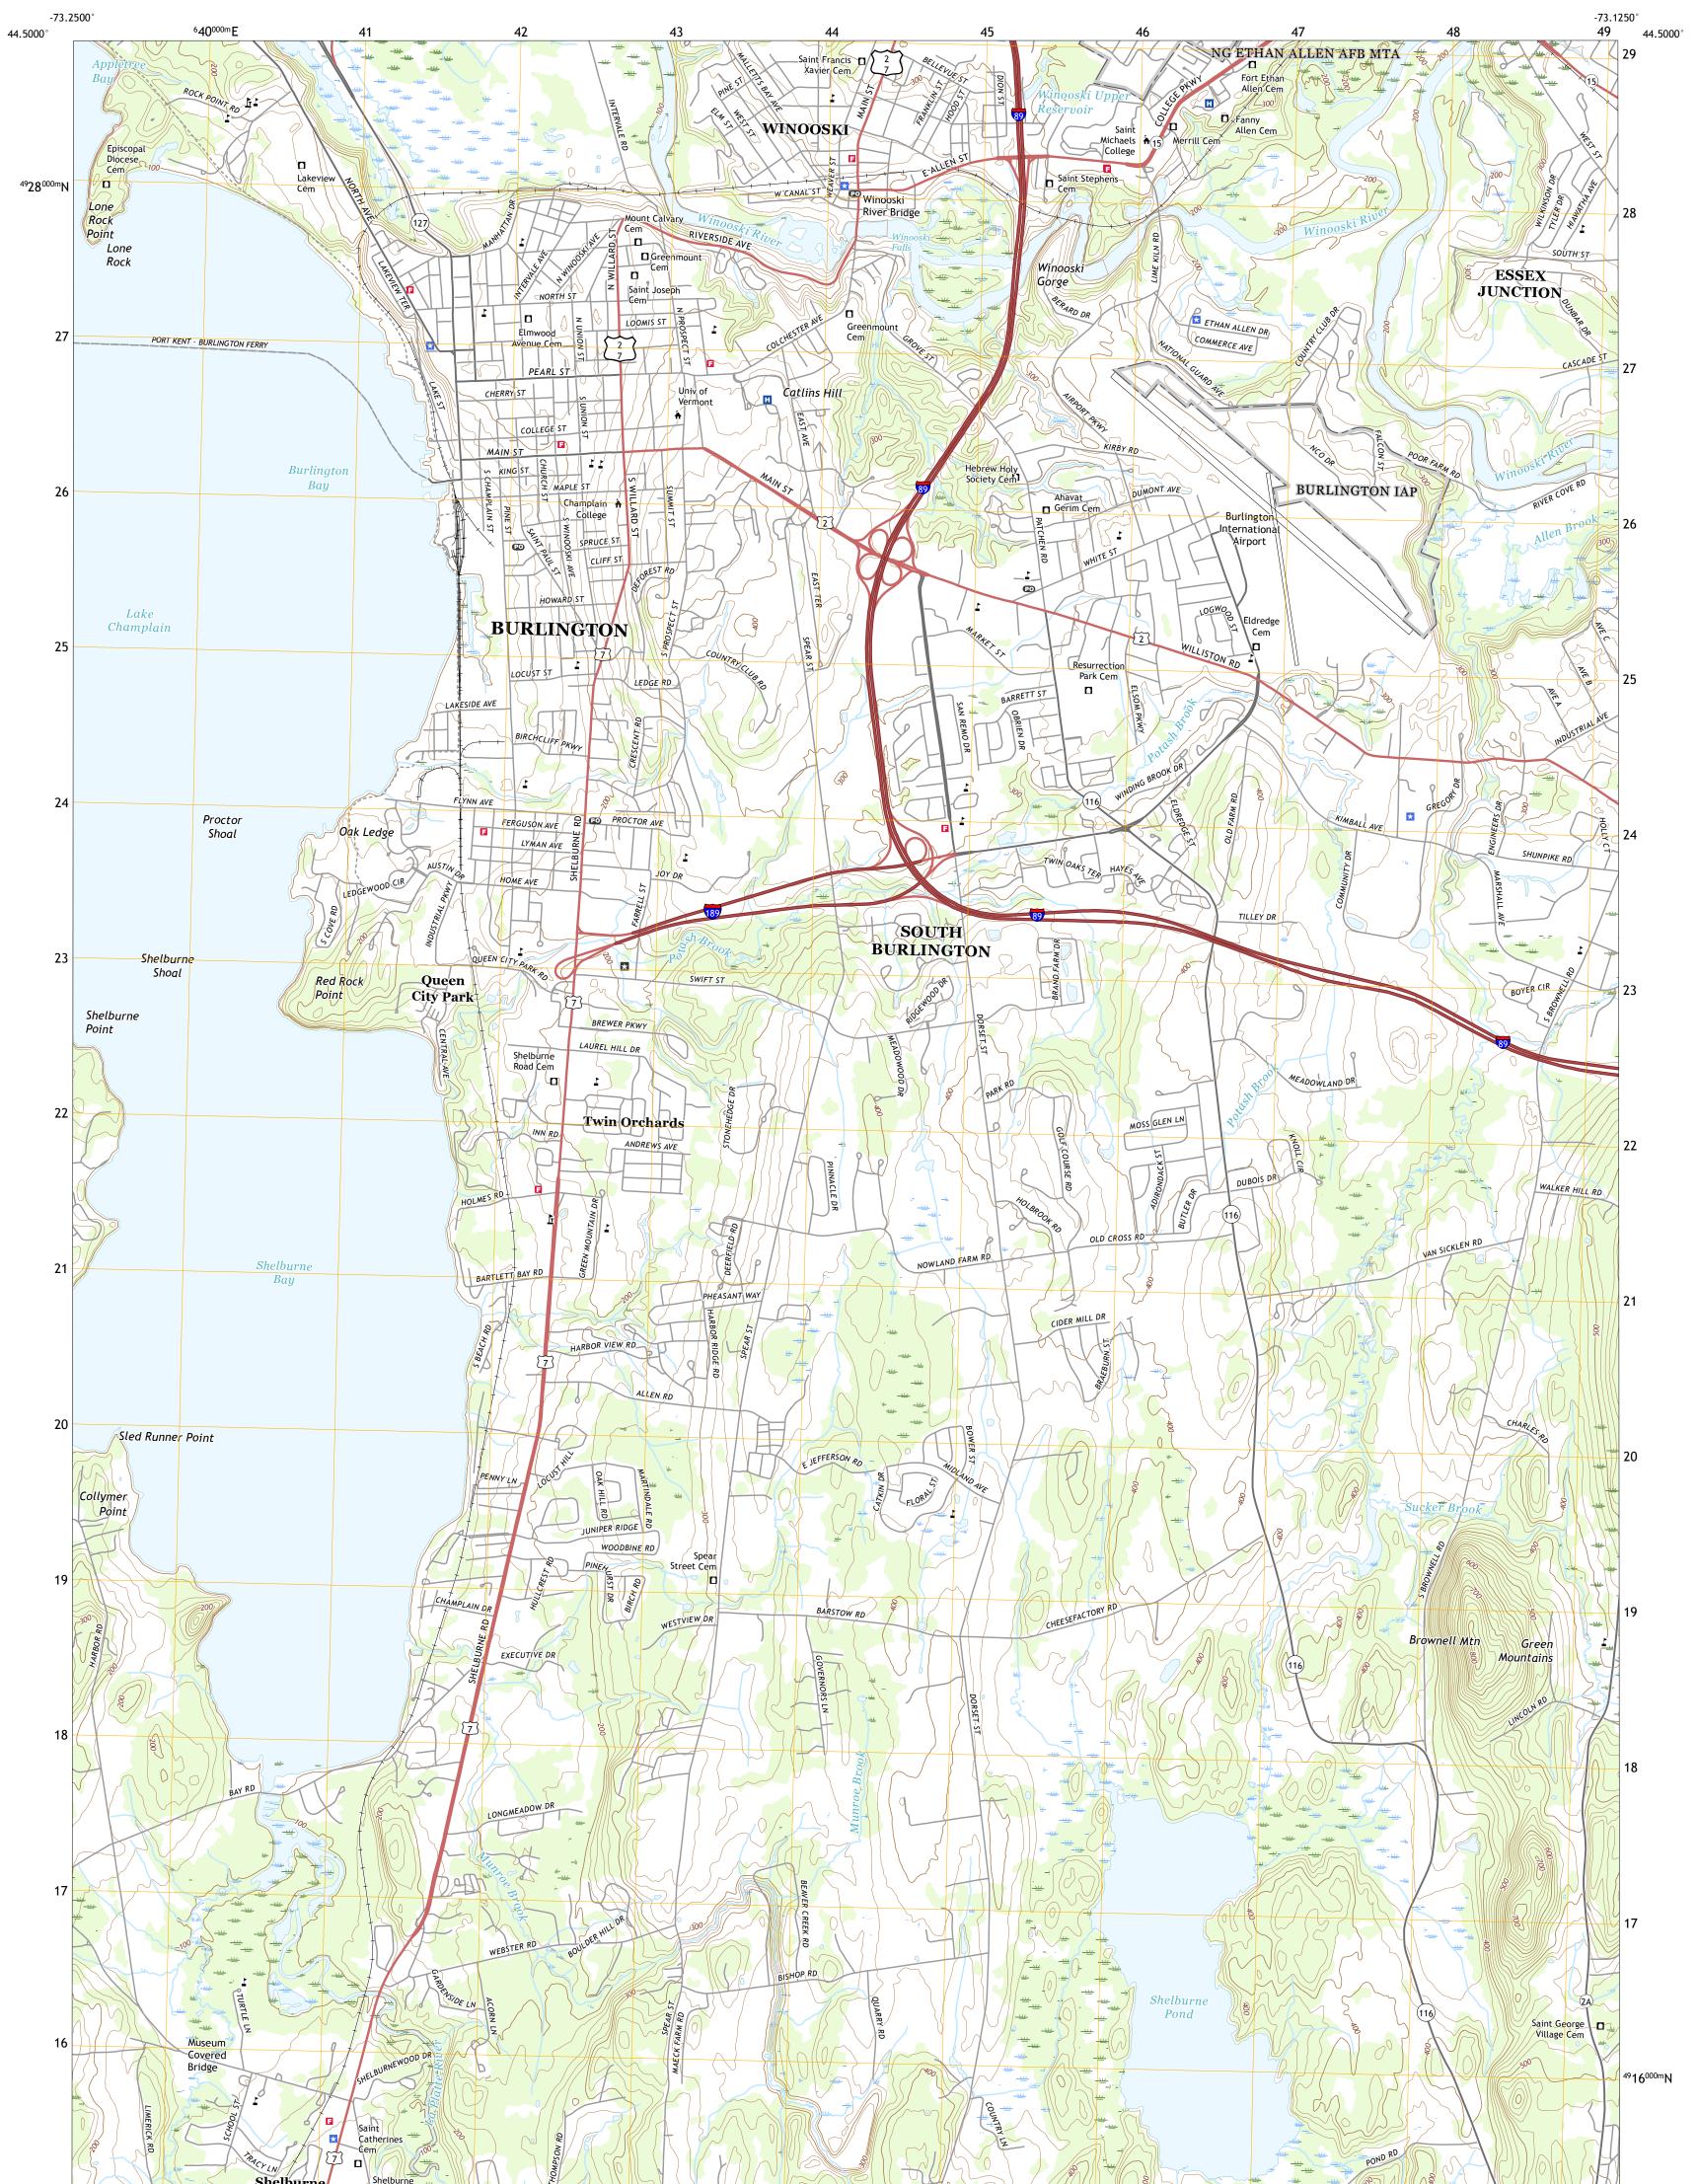

U.S. DEPARTMENT OF THE INTERIOR U.S. GEOLOGICAL SURVEY

BURLINGTON QUADRANGLE VERMONT - CHITTENDEN COUNTY 7.5-MINUTE SERIES

Produced by the United States Geological Survey North American Datum of 1983 (NAD83) World Geodetic System of 1984 (WGS84). Projection and 1 000-meter grid: Universal Transverse Mercator, Zone 18T This map is not a legal document. Boundaries may be generalized for this map scale. Private lands within government reservations may not be shown. Obtain permission before entering private lands.

Imagery... Roads..... ...NAIP, June 2015 - October 2016 U.S. Census Bureau, 2017 ......GNIS, 1980 - 2018 Names.... .....National Hydrography Dataset, 2011 - 2018 .....National Elevation Dataset, 1998 - 2014 ....Multiple sources; see metadata file 2016 - 2017 Hydrography..... Contours.. Boundaries... Inventory 2003 Wetlands... ..FWS National Wetlands

State Route