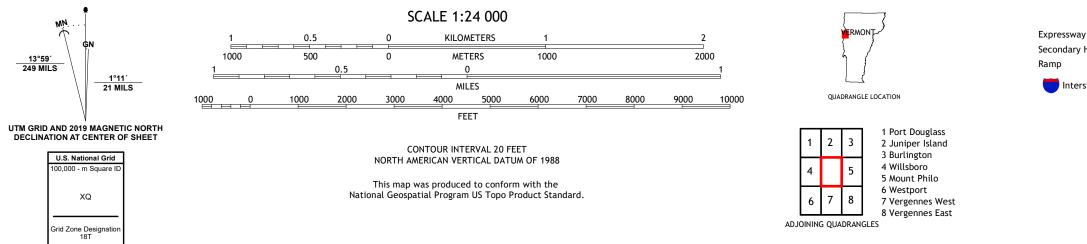

INUTE SERIES





Produced by the United States Geological Survey North American Datum of 1983 (NAD83) World Geodetic System of 1984 (WGS84). Projection and 1 000-meter grid:Universal Transverse Mercator, Zone 18T This map is not a legal document. Boundaries may be generalized for this map scale. Private lands within government reservations may not be shown. Obtain permission before entering private lands.

......NAIP, September 2017 - October 2018 U.S. Census Bureau, 2016 ......GNIS, 1980 - 2020 .....National Hydrography Dataset, 2003 - 2020 .....National Elevation Dataset, 2017 .....Multiple sources; see metadata file 2018 - 2019 Imagery..... Roads...... Names..... Hydrography..... Contours.. Boundaries.... ..FWS National Wetlands Inventory 1992 - 2010 Wetlands....

MN

13°59′ 249 MILS





CHARLOTTE, VT, NY

2021