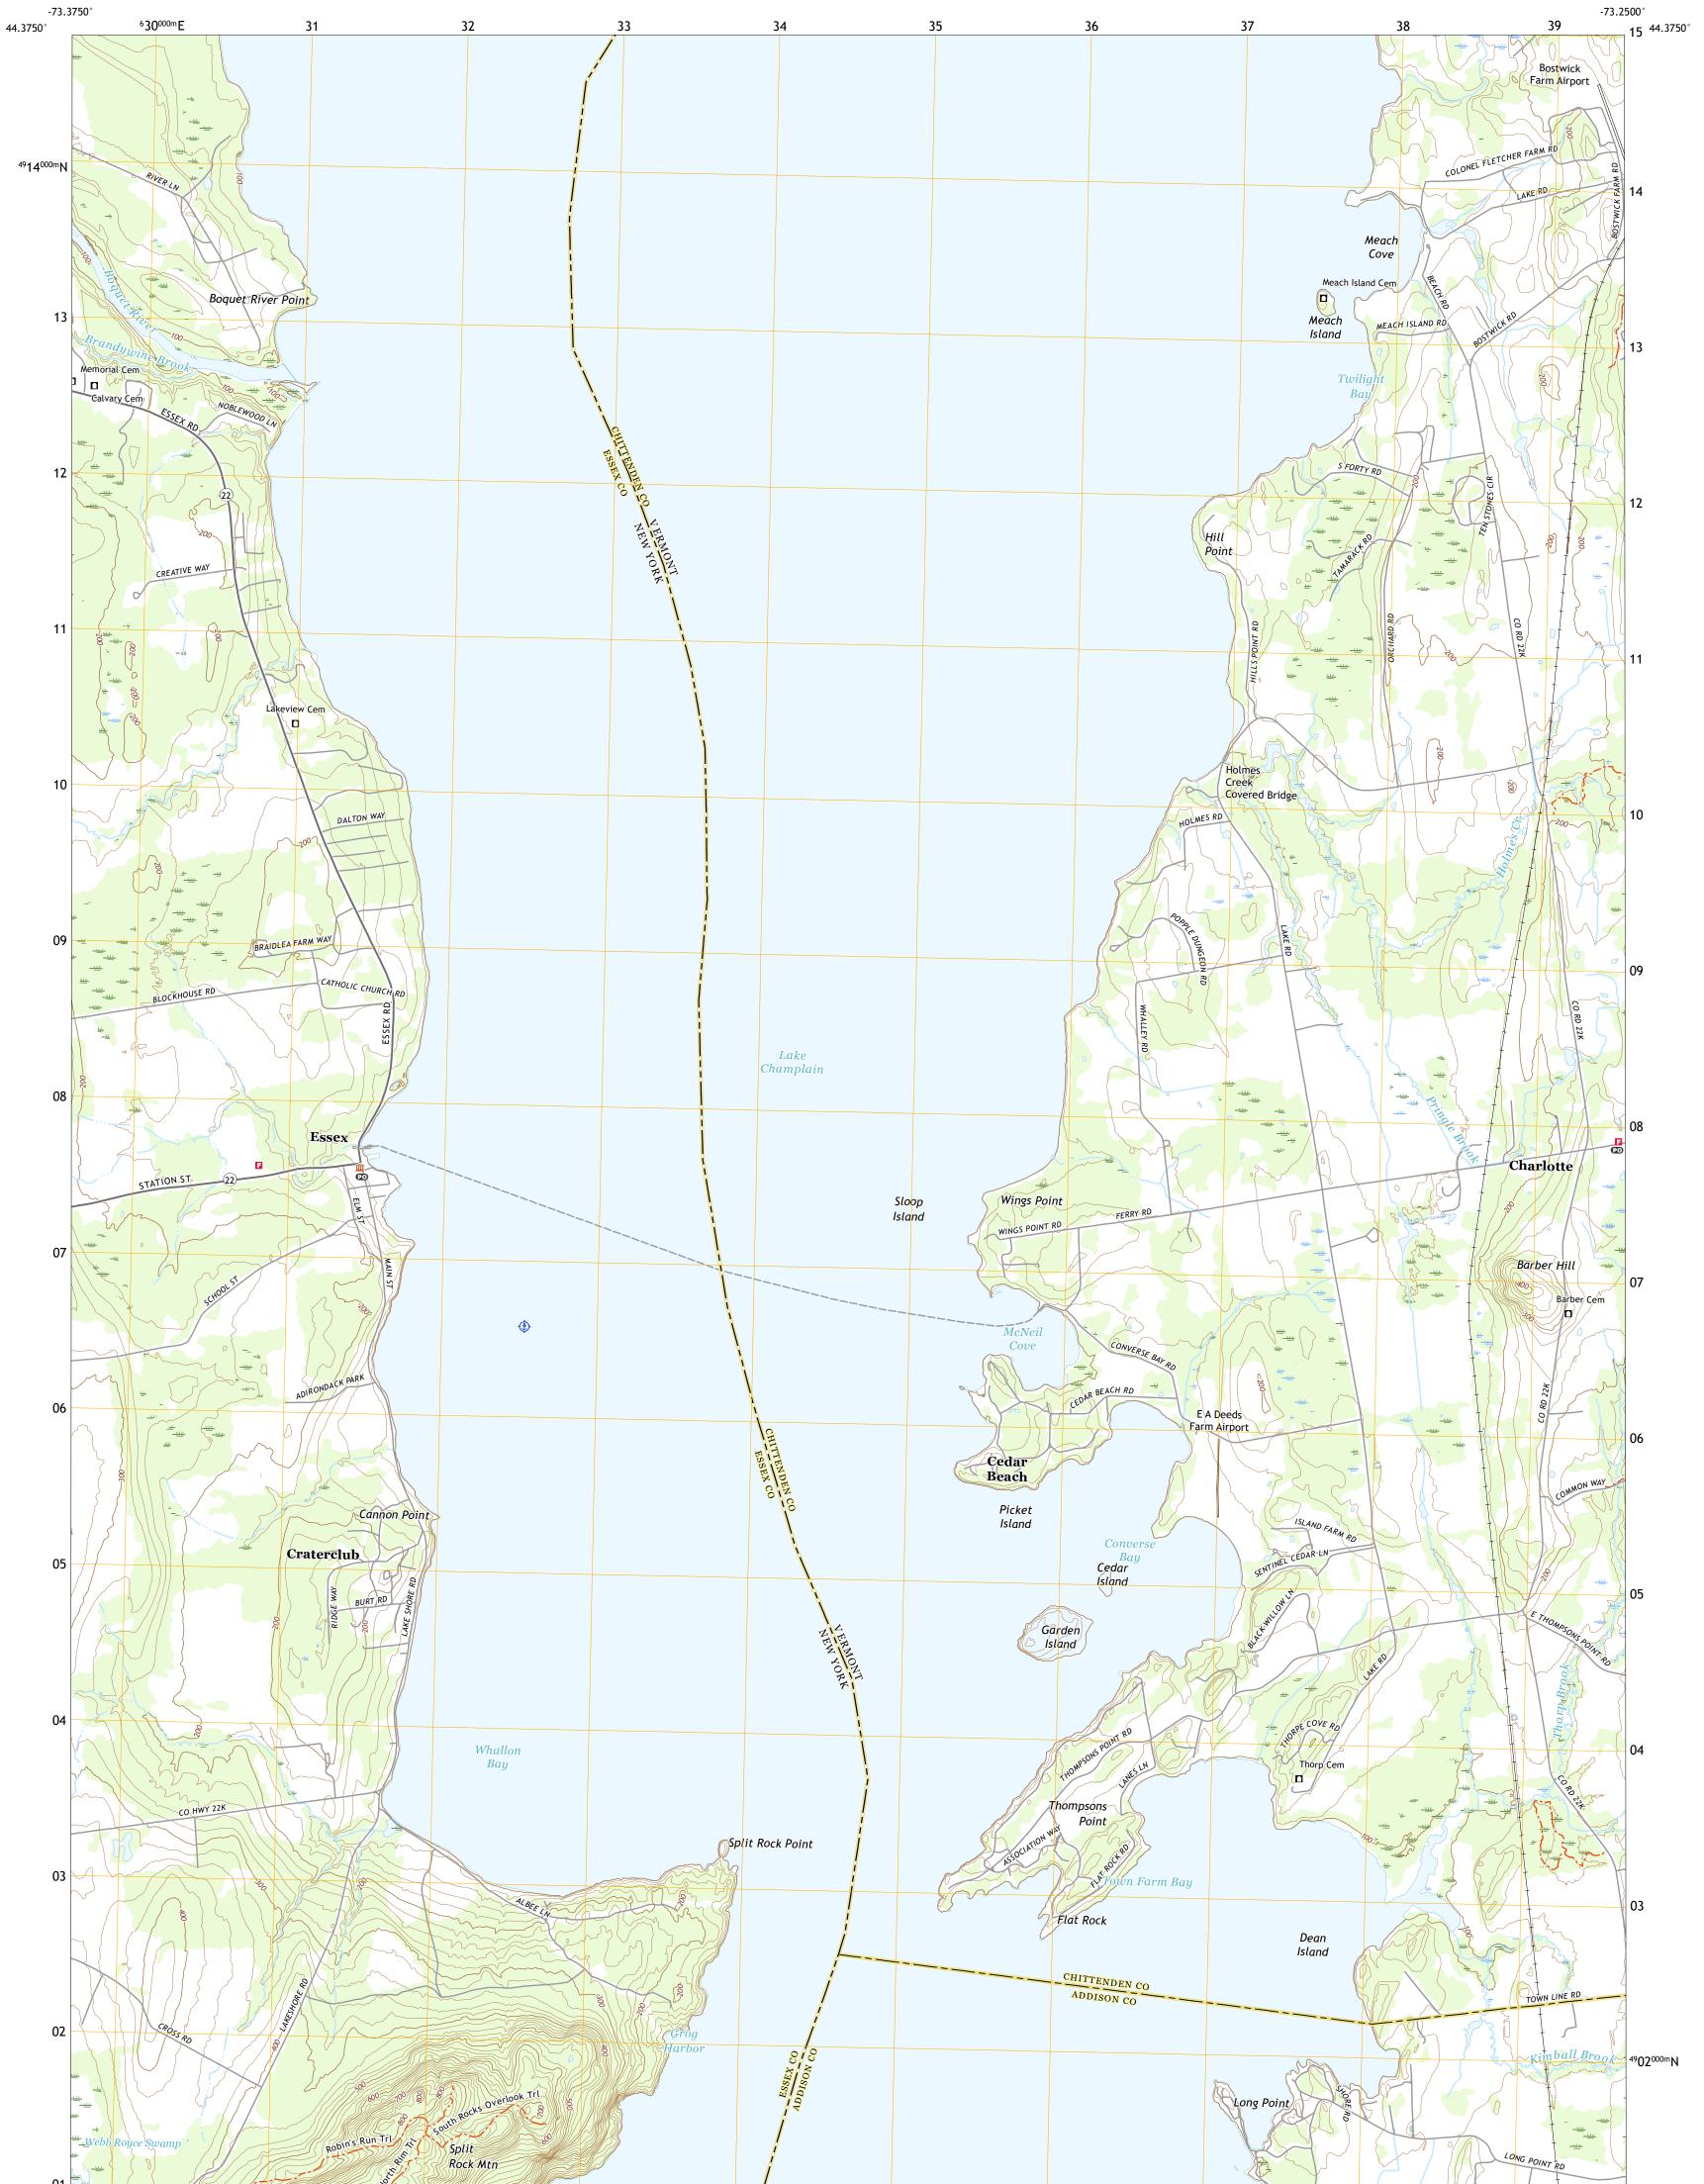

CHARLOTTE QUADRANGLE VERMONT - NEW YORK 7.5-MINUTE SERIES

Produced by the United States Geological Survey North American Datum of 1983 (NAD83) World Geodetic System of 1984 (WGS84). Projection and 1 000-meter grid:Universal Transverse Mercator, Zone 18T This map is not a legal document. Boundaries may be generalized for this map scale. Private lands within government reservations may not be shown. Obtain permission before entering private lands.