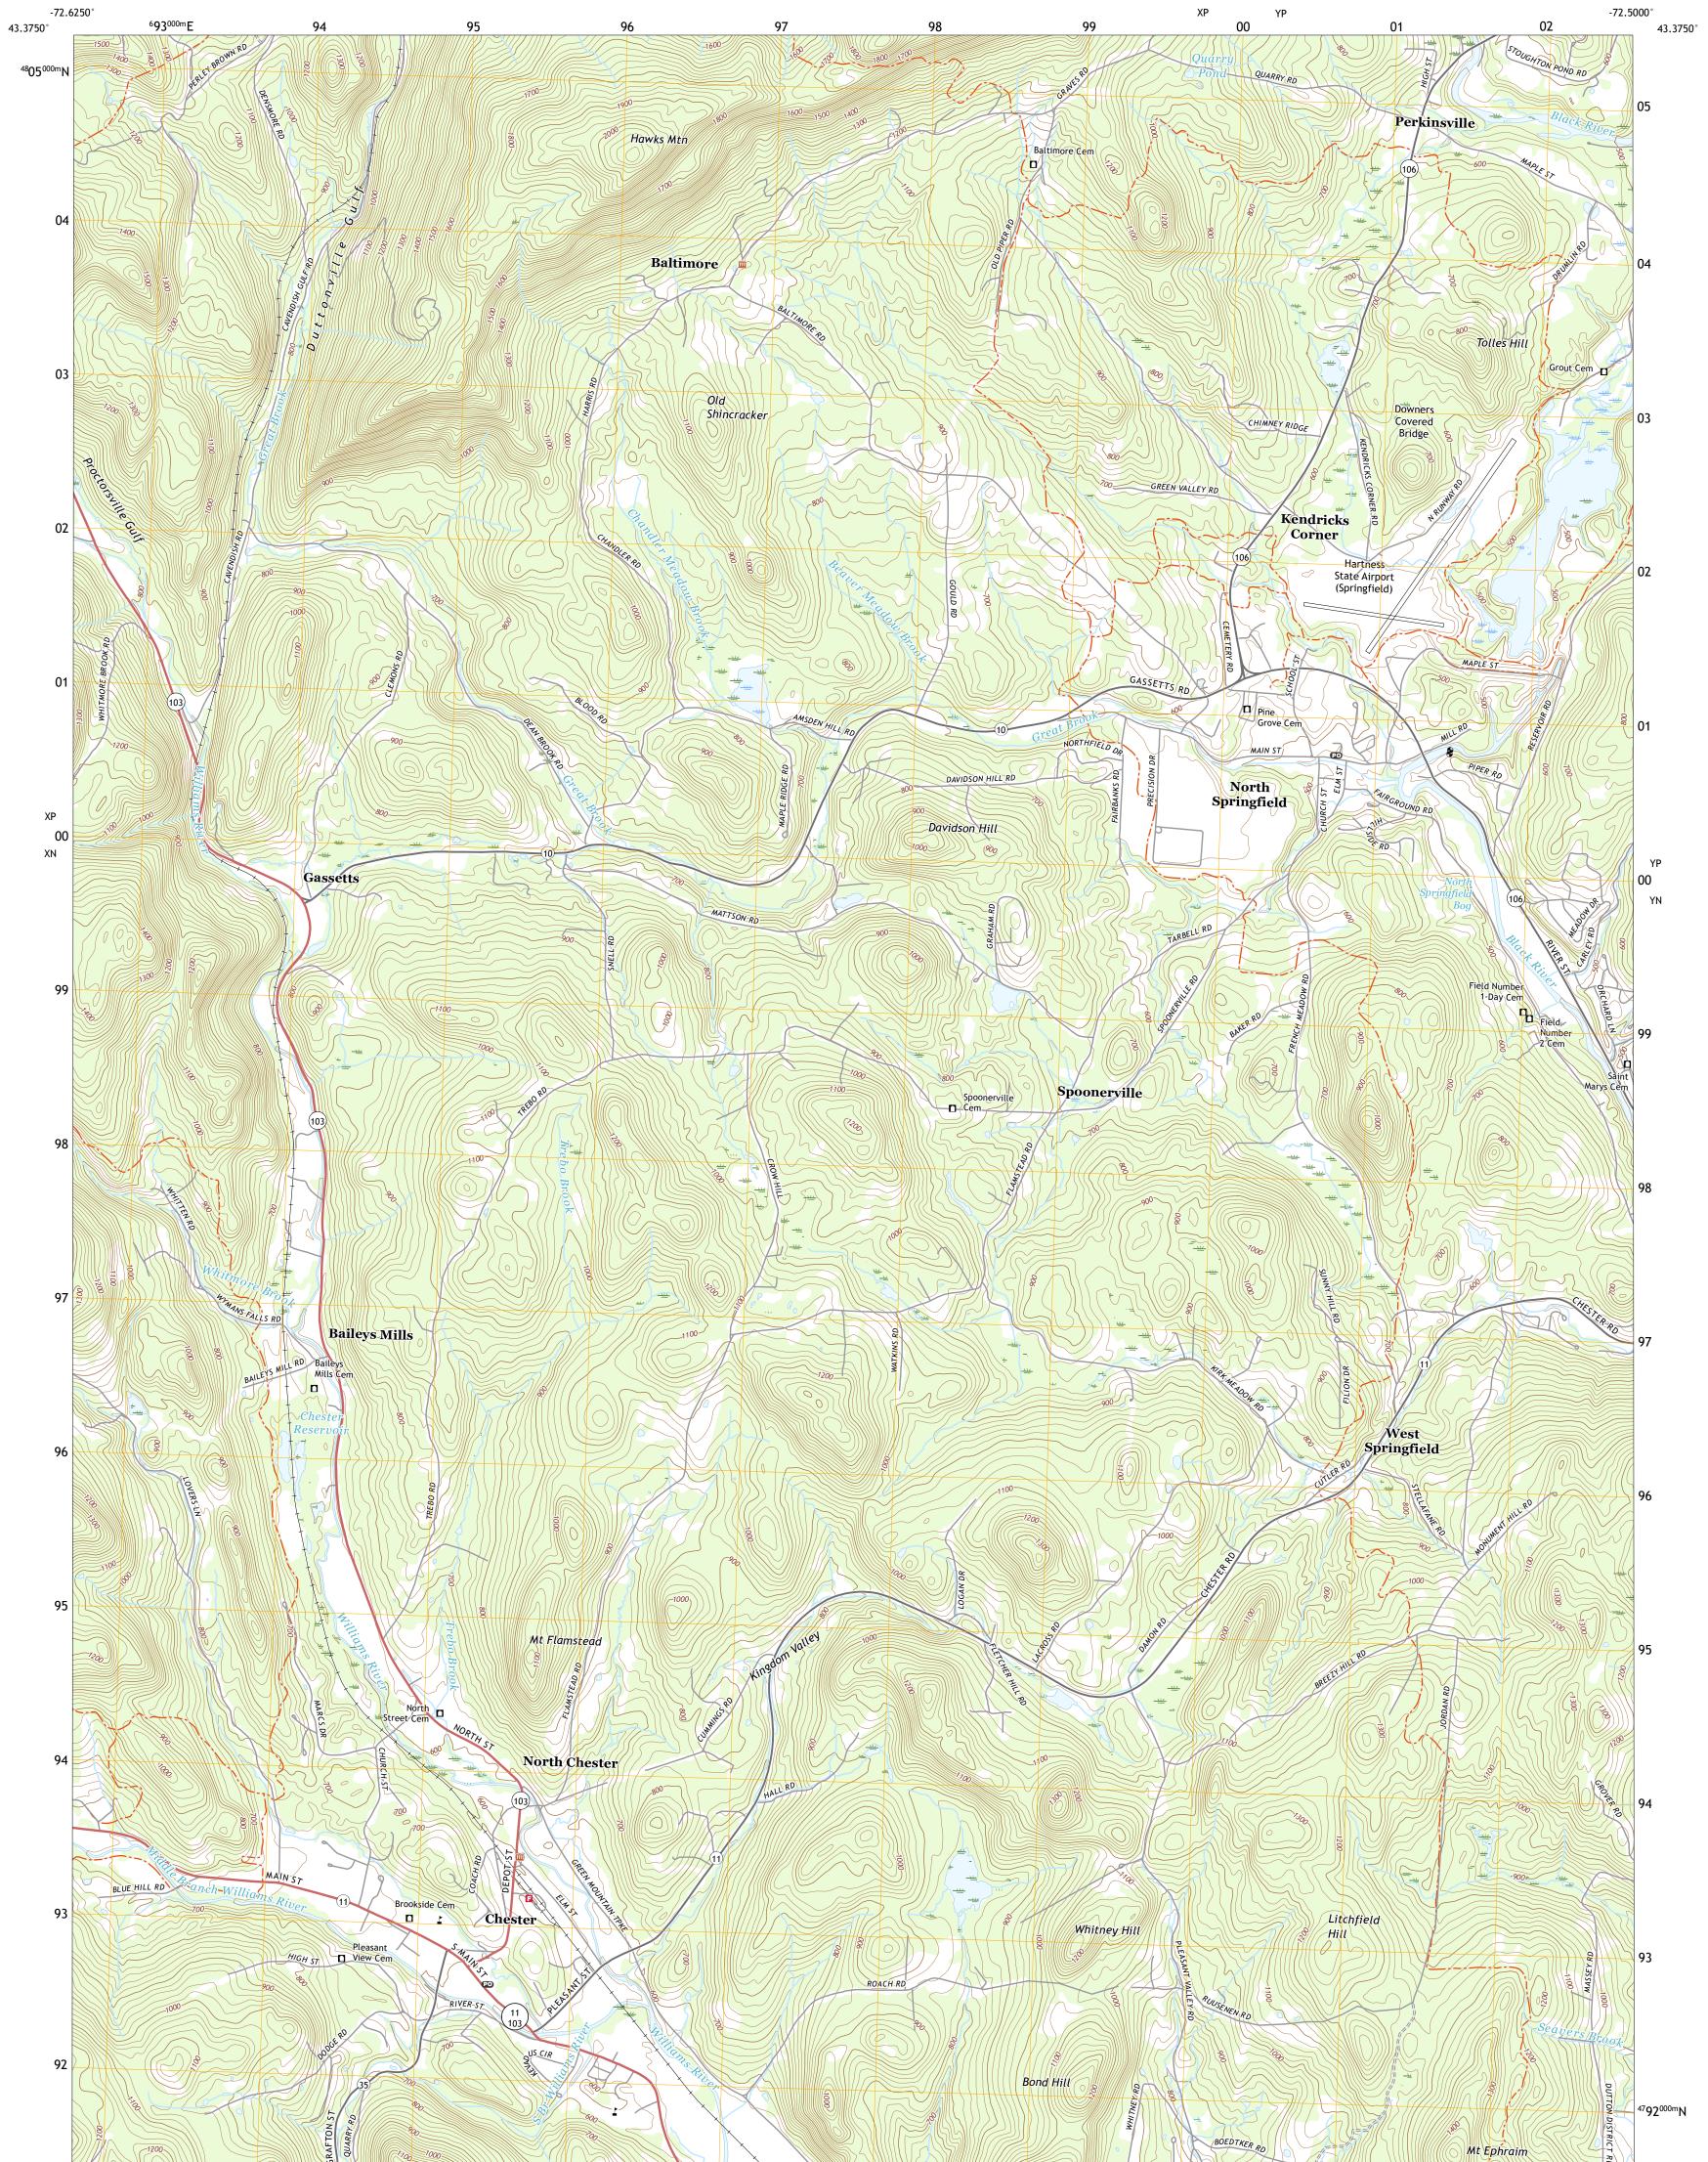

CHESTER QUADRANGLE VERMONT - WINDSOR COUNTY 7.5-MINUTE SERIES

Produced by the United States Geological Survey North American Datum of 1983 (NAD83) World Geodetic System of 1984 (WGS84). Projection and 1 000-meter grid:Universal Transverse Mercator, Zone 18T This map is not a legal document. Boundaries may be generalized for this map scale. Private lands within government reservations may not be shown. Obtain permission before entering private lands.