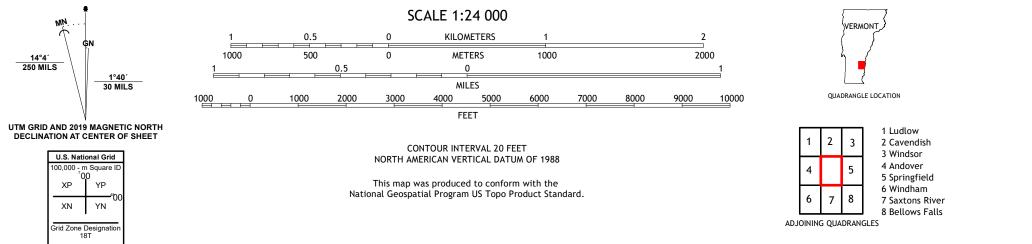

-MINUTE SERIES





Produced by the United States Geological Survey North American Datum of 1983 (NAD83) World Geodetic System of 1984 (WGS84). Projection and 1 000-meter grid:Universal Transverse Mercator, Zone 18T This map is not a legal document. Boundaries may be generalized for this map scale. Private lands within government reservations may not be shown. Obtain permission before entering private lands.

.....NAIP, January 2019 - January 2019 U.S. Census Bureau, 2016 ......GNIS, 1980 - 2020 .....National Hydrography Dataset, 2004 - 2021 .....National Elevation Dataset, 2018 .....Multiple sources; see metadata file 2018 - 2019 Imagery.... Roads..... Names..... Hydrography..... Contours.. Boundaries.... ..FWS National Wetlands Inventory 1977 - 1987 Wetlands....

MN

XP

14°4′ 250 MILS





CHESTER, VT

2021